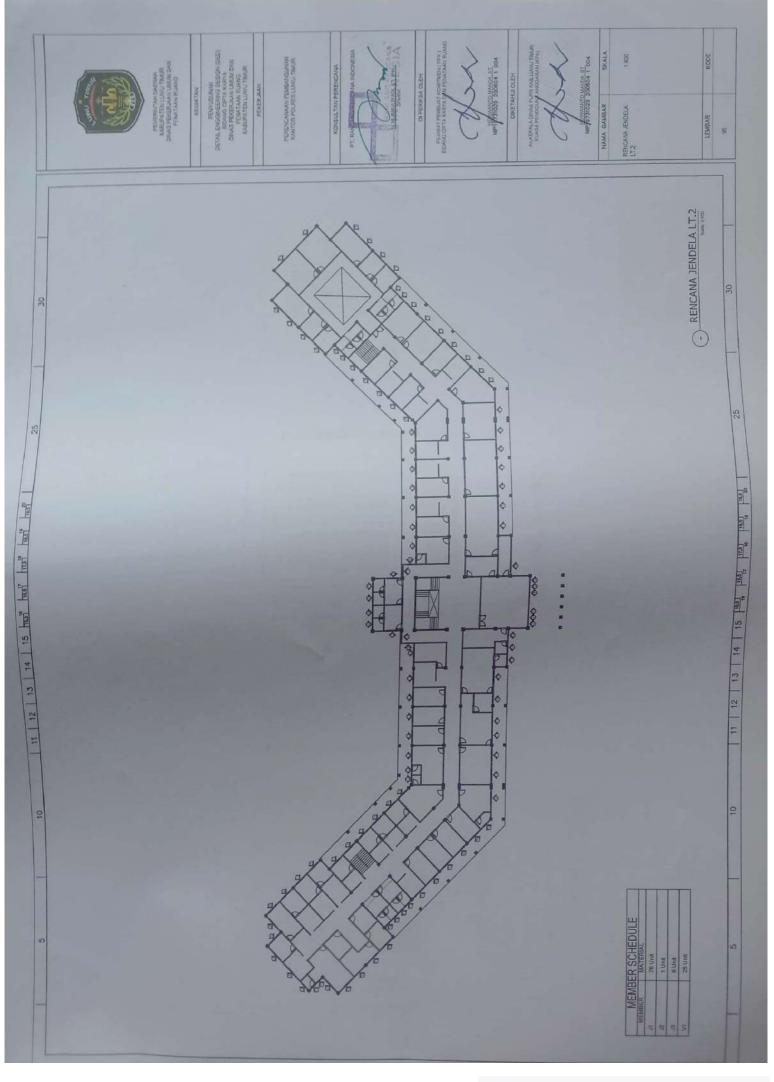

-----SINGLE LINE DIAGRAM AC SEGMEN KIRI LT 2 NCB 16A AC 1/2 P NON 3 + 1.0 mm2 111 MCB 18A 19, 4.9 64 AC 1/2 7 = HTM 3 + E3 mm1 25 25 MEN 164 AD 1/2 P NYNE 3 x L3 mml -10, 25 LA AC 1/2 P NIM 3 x E3 seni 111 10, 45 MA AC 1/2 P VIN 3 + L3 117. 25 LA AD 1/2 P ATM 3 + 2.5 week AC 1/2 PA NUM 2 + 52 and -----8 1000 10A 17. 4.5 8A 30 TOTAL = 14.700 W MARC LAR MAR NATE OF THE OWNER OWNE OWNER OWNER OWNE OWNER OWNER OWNER . 朝田町丁丁 Piner A 8 SIA

(D)

0.0

1D

10

(D)

(D)

100

100

-82

(III)

CC

CC:

10

œ



























































🖸 Dipindai dengan CamScanner



## Dipindai dengan CamScanner







## Dipindai dengan CamScanner





🖸 Dipindai dengan CamScanner















Dipindai dengan CamScanner































🖸 Dipindai dengan CamScanner







# PEMERINTAH KABUPATEN LUWU TIMUR DINAS PEKERJAAN UMUM DAN PENATAAN RUANG

JI. Soekamo Hatta No. Malili 92981 Telp. (0474) 321410 fax (0474)321410 Email :<u>pu@luwutimurkab.go.id</u>

-

# RENCANA UMUM PENGADAAN 602.1/02/RUP-KONT/CK.AG/PUPR/II/2022

## **I. LINGKUP PEKERJAAN**

|     | PROFFLINENDAMIN   |                                                                                                                                                                  |
|-----|-------------------|------------------------------------------------------------------------------------------------------------------------------------------------------------------|
| 1.1 | Nama Program      | : Program Penataan Bangunan Gedung