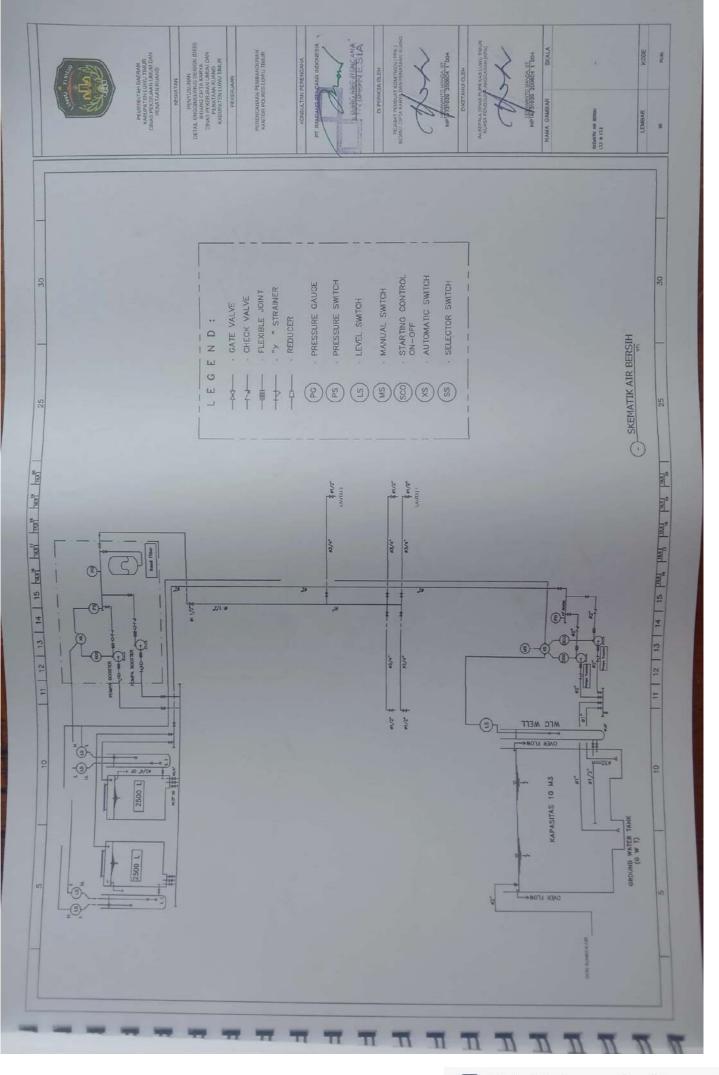

AC 1/2 Ph MINE 3 x T/S mini === HEB 164 AC 1/2 Pb HTML 3 + 1.3 mm WOR HA AC 1/2 P HTML 3 x 2.0 mm2 - -----SINGLE LINE DIAGRAM AC SEGMEN KIRI LT 2 NCB 16A AC 1/2 P NON 3 + 1.0 mm2 111 MCB 18A 19, 4.9 64 AC 1/2 7 = HTM 3 + E3 mm1 25 25 MEN 164 AD 1/2 P NYNE 3 x L3 mml -10, 25 LA AC 1/2 P NIM 3 x E3 seni 111 10, 45 MA AC 1/2 P VIN 3 + L3 117. 25 LA AD 1/2 P ATM 3 + 2.5 week AC 1/2 PA NUM 2 + 52 and -----8 1000 10A 17. 4.5 8A 30 TOTAL = 14.700 W MARC LAR MAR NATE OF THE OWNER OWNE OWNER OWNER OWNE OWNER OWNER OWNER . 朝田町丁丁 Piner A 8 SIA

(D)

0.0

1D

10

(D)

(D)

100

100

-82

(III)

CC

CC:

10

œ



























































🖸 Dipindai dengan CamScanner



## Dipindai dengan CamScanner







## Dipindai dengan CamScanner





🖸 Dipindai dengan CamScanner















Dipindai dengan CamScanner































🖸 Dipindai dengan CamScanner







# PEMERINTAH KABUPATEN LUWU TIMUR DINAS PEKERJAAN UMUM DAN PENATAAN RUANG

JI. Soekamo Hatta No. Malili 92981 Telp. (0474) 321410 fax (0474)321410 Email :<u>pu@luwutimurkab.go.id</u>

-

# RENCANA UMUM PENGADAAN 602.1/02/RUP-KONT/CK.AG/PUPR/II/2022

## **I. LINGKUP PEKERJAAN**

|     | PROFFLINENDAMIN   |                                                                                                                                                                  |
|-----|-------------------|------------------------------------------------------------------------------------------------------------------------------------------------------------------|
| 1.1 | Nama Program      | : Pro