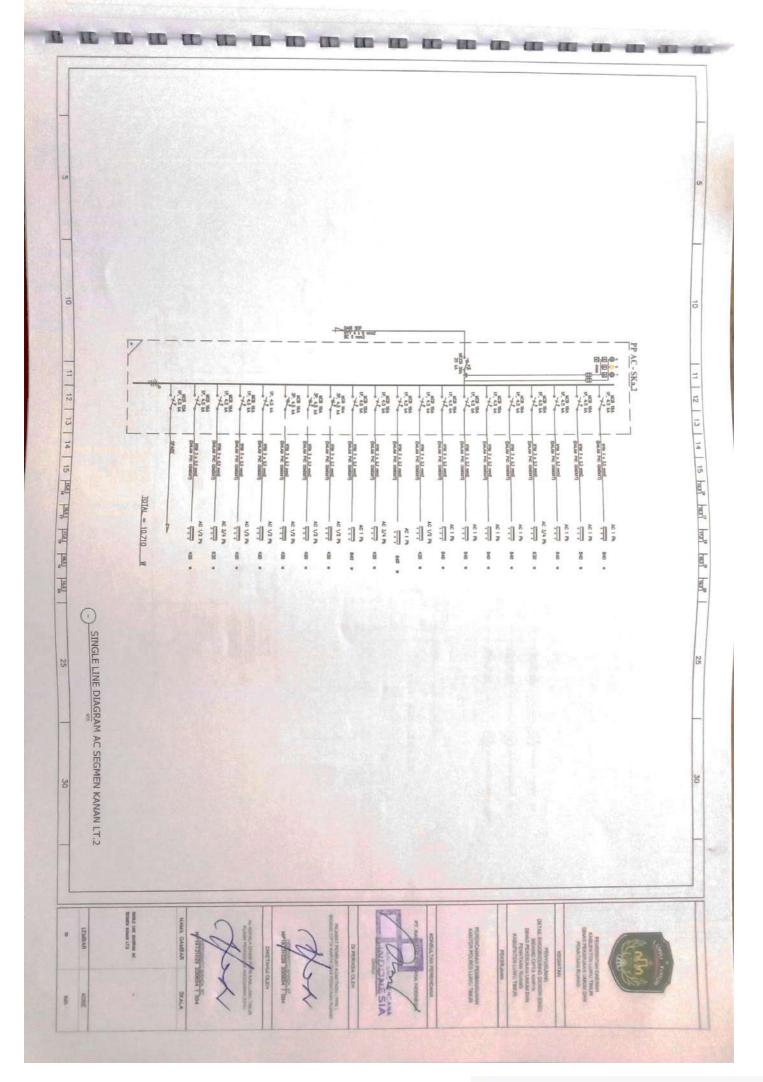

CB 16A 39, 45 MA ET 5 a 10 mail 4 AC 1/2 P THE 3 & LS MIN MCD 16A 39, 45 MA AC 1/2 P = MYM 3 + 2,5 mml 17. 45 LA AG 1/2 PA NTH 3 = 2,5 mm3 NCB 16A AC 1/2 P NTM 3 x 2.5 mm2 -----MCB 16A 19, 45 M AC 1/2 Ph MINE 3 x T/S mini === HEB 164 AC 1/2 Pb HTML 3 + 1.3 mm WOR HA AC 1/2 P HTML 3 x 2.0 mm2 - -----SINGLE LINE DIAGRAM AC SEGMEN KIRI LT 2 NCB 16A AC 1/2 P NON 3 + 1.0 mm2 111 MCB 18A 19, 4.9 64 AC 1/2 7 = HTM 3 + E3 mm1 25 25 MEN 164 AD 1/2 P NYNE 3 x L3 mml -10, 25 LA AC 1/2 P NIM 3 x E3 seni 111 10, 45 MA AC 1/2 P VIN 3 + L3 117. 25 LA AD 1/2 P ATM 3 + 2.5 week AC 1/2 PA NUM 2 + 52 and -----8 1000 10A 17. 4.5 8A 30 TOTAL = 14.700 W MARC LAR MAR NATE OF THE OWNER OWNE OWNER OWNER OWNE OWNER OWNER OWNER . 朝田町丁丁 Piner A 8 SIA

(D)

0.0

1D

10

(D)

(D)

100

100

-82

(III)

CC

CC:

10

œ



























































🖸 Dipindai dengan CamScanner



## Dipindai dengan CamScanner







## Dipindai dengan CamScanner





🖸 Dipindai dengan CamScanner















Dipindai dengan CamScanner































🖸 Dipindai dengan CamScanner







# PEMERINTAH KABUPATEN LUWU TIMUR DINAS PEKERJAAN UMUM DAN PENATAAN RUANG

JI. Soekamo Hatta No. Malili 92981 Telp. (0474) 321410 fax (0474)321410 Email :<u>pu@luwutimurkab.go.id</u>

-

# RENCANA UMUM PENGADAAN 602.1/02/RUP-KONT/CK.AG/PUPR/II/2022

## **I. LINGKUP PEKERJAAN**

|     | PROFFLINENDAMIN   |                                                                                                                                                                  |
|-----|-------------------|---