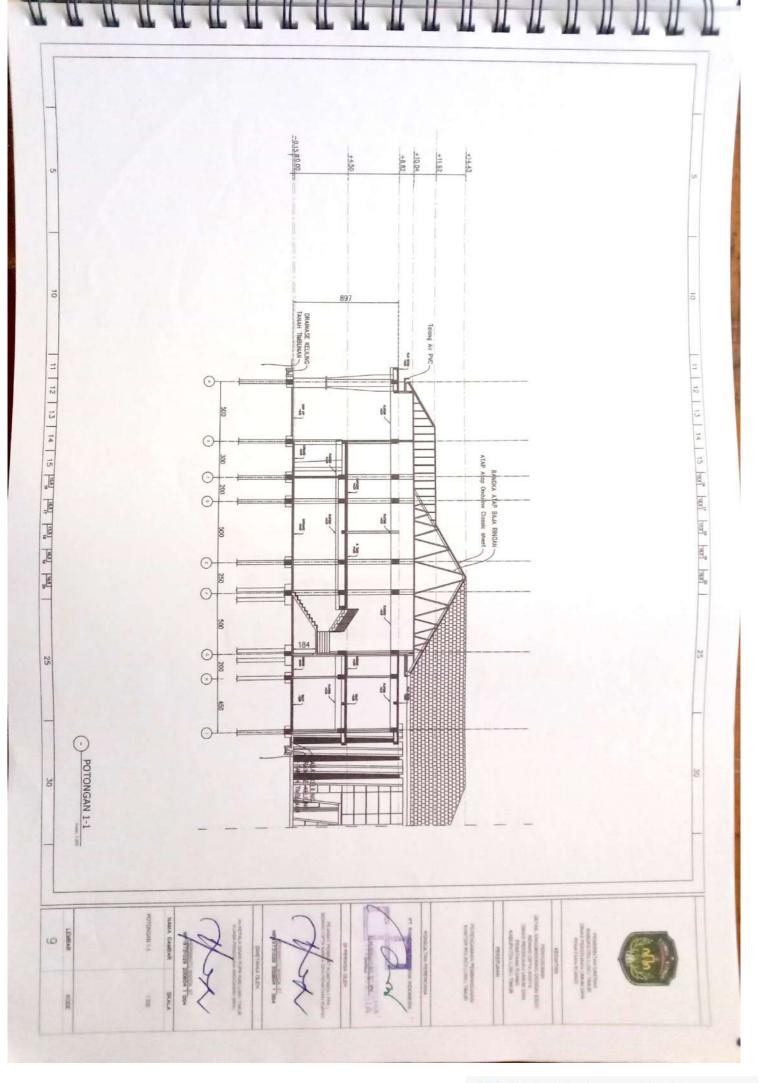

Telah Mengadakan Pemeriksaan / Penelitian bersama atas kemajuan fisik pekerjaan pada :

| Kegiatan           | Penyelenggaraan Bangunan Gedung di Wilayah Daerah Kabupaten/Kota,<br>Pemberian Izin Mendirikan Bangunan (IMB) dan Sertifikat Laik Fungsi |
|--------------------|------------------------------------------------------------------------------------------------------------------------------------------|
|                    | Bangunan Gedung<br>Bantuan Teknis Pembangunan Bangunan Gedung Negara Daerah                                                              |
| Sub Kegiatan       | : Kabupaten/Kota                                                                                                                         |
| Pekerjaan          | : Lanjutan Pembangunan Kantor Polres Luwu Timur                                                                                          |
| Lokasi             | : Kec. Malili                                                                                                                            |
| No. / Tgl. Kontrak | 602.1/07/KONSTRUKSI-CK/PUPR/V/2022 tanggal 20 Mei 2022                                                                                   |
| Nilai Kontrak      | : Rp. 14.816.437.356,24                                                                                                                  |