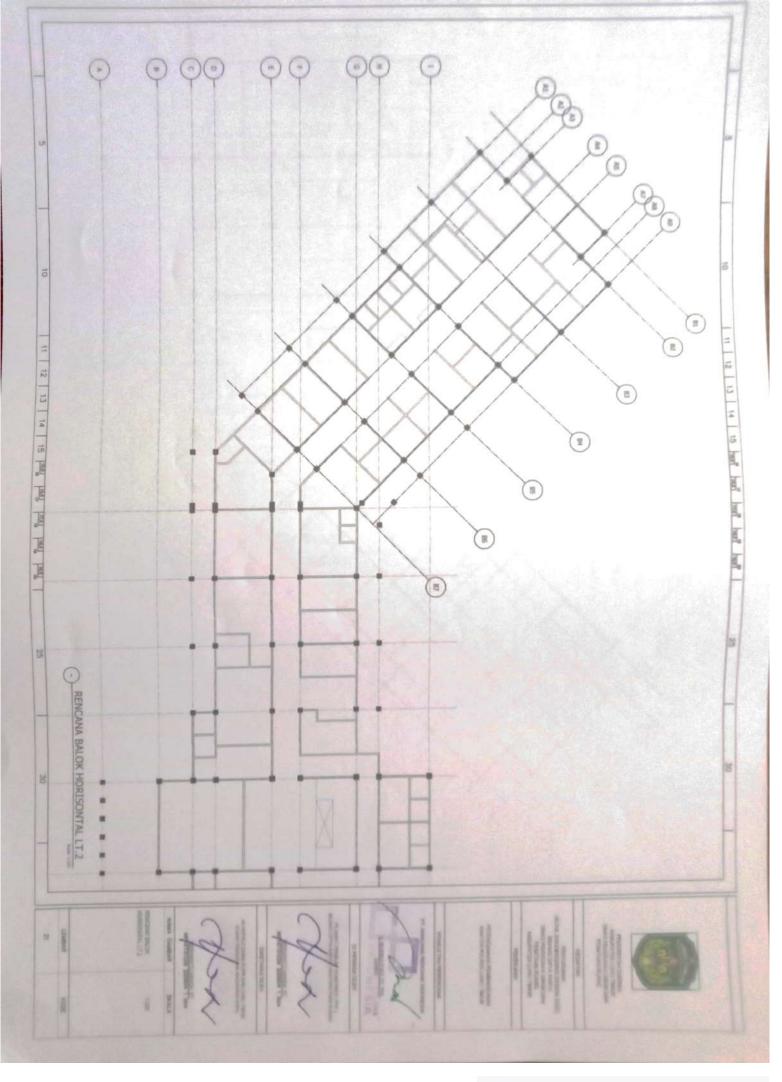

13 TUL ATAS TUL BWH SENCAUGO TUL ATAS TUL BYAH SENGKANG SIDE TORSI POTONGA TYPE POSISI POBIS --TUNE . 3 016 POTONGA TYPE BWH GRANG õ -10 2 016 2 010 OK T2, 20/40, L= OK T3, 20/40, L 11 12 13 14 15 man have have have have 40 10 2 D10-15 2 D16 4 D16 D10-89 11 12 2010 600 13 14 15 may may road may may 9 **E** . 2016 8 D18 8 D18 D10-88 41 1 1000 101 100 6 D 16 3 016 2 016 3 D10 0 10-88 TUL ATAS TUL BWH SENGKANG SIDE TORSI POTONG TUL ATAS TUL BWM SENGHOMIO SIDE TORBI POBISI POTONGAL POSISI . -2 D16 2 D16 D10-150 4 D 18 2016 DETAIL BALOK HORISONTAL LT.2 22 25 OK T5, 20/4 -1010-61 3 D10-61 . 2 D16 3 D18 D10-150 -3 D10-00 2 D10-88 30 30 HOMEONINA LTD PRACEDUARE TAL DESCRIPTION CONTRACT BURGESCONT AND THE PRACEMAN RELATED AND TO A CONTRACT AND THE ADD TO A CONTRACT AND TH NUMBER OF THE OWNER 25 LUm CAMBAR 25 200404 1 004 AISetabl SA GLEN NUNG ñ