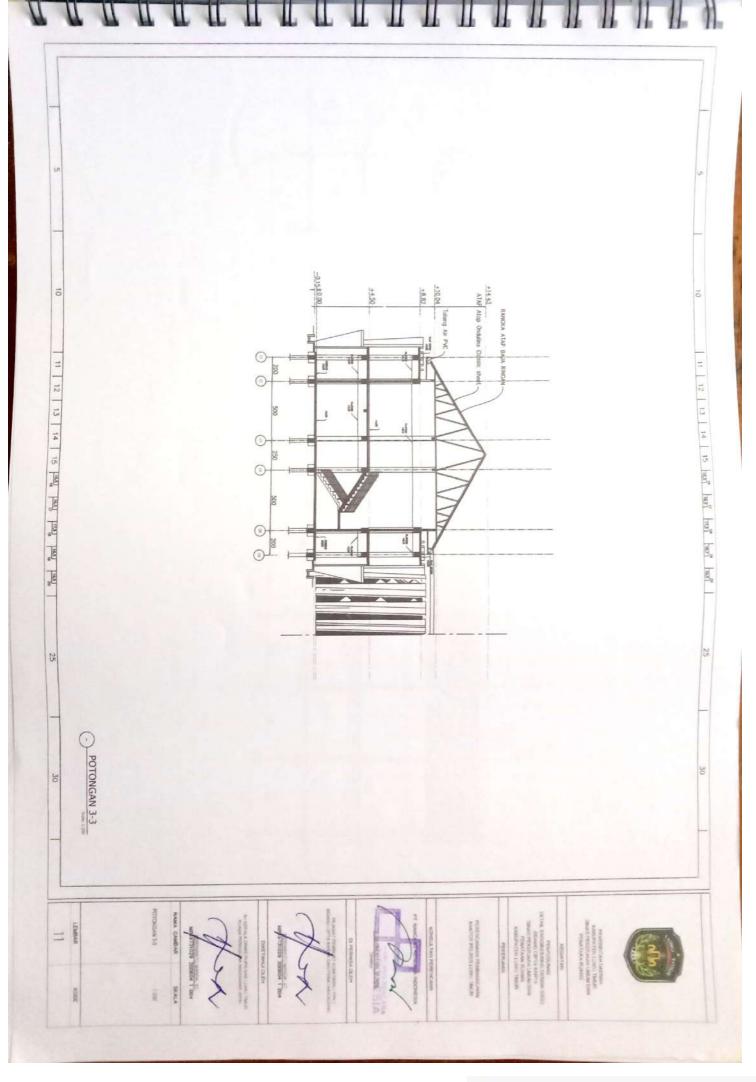

Telah Mengadakan Pemeriksaan / Penelitian bersama atas kemajuan fisik pekerjaan pada :

| Kegiatan           | Penyelenggaraan Bangunan Gedung di Wilayah Daerah Kabupaten/Kota,<br>Pemberian Izin Mendirikan Bangunan (IMB) dan Sertifikat Laik Fungsi |
|--------------------|------------------------------------------------------------------------------------------------------------------------------------------|
|                    | Bangunan Gedung<br>Bantuan Teknis Pembangunan Bangunan Gedung Negara Daerah                                                              |
| Sub Kegiatan       | : Kabupaten/Kota                                                                                                                         |
| Pekerjaan          | : Lanjutan Pembangunan Kantor Polres Luwu Timur                                                                                          |
| Lokasi             | : Kec. Malili                                                                                                                            |
| No. / Tgl. Kontrak | 602.1/07/KONSTRUKSI-CK/PUPR/V/2022 tanggal 20 Mei 2022                                                                                   |
| Nilai Kontrak      | : Rp. 14.816.437.356,24                                                                                                                  |