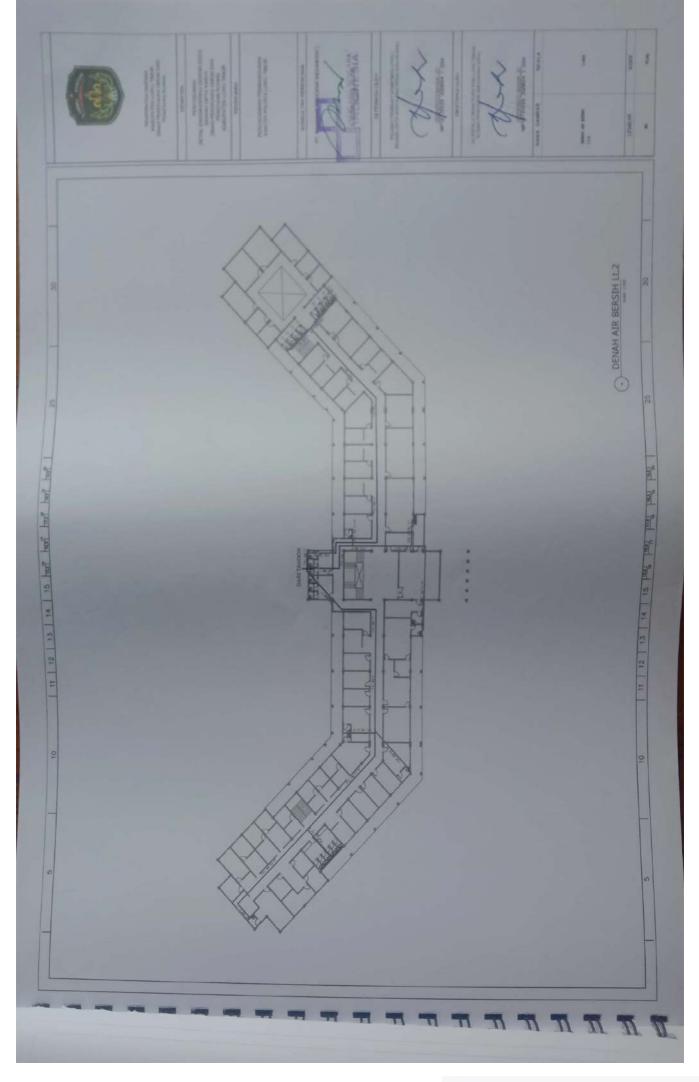

HTML 3 + 1.3 mm WOR HA AC 1/2 P HTML 3 x 2.0 mm2 - -----SINGLE LINE DIAGRAM AC SEGMEN KIRI LT 2 NCB 16A AC 1/2 P NON 3 + 1.0 mm2 111 MCB 18A 19, 4.9 64 AC 1/2 7 = HTM 3 + E3 mm1 25 25 MEN 164 AD 1/2 P NYNE 3 x L3 mml -10, 25 LA AC 1/2 P NIM 3 x E3 seni 111 10, 45 MA AC 1/2 P VIN 3 + L3 117. 25 LA AD 1/2 P ATM 3 + 2.5 week AC 1/2 PA NUM 2 + 52 and -----8 1000 10A 17. 4.5 8A 30 TOTAL = 14.700 W MARC LAR MAR NATE OF THE OWNER OWNE OWNER OWNER OWNE OWNER OWNER OWNER . 朝田町丁丁 Piner A 8 SIA

(D)

0.0

1D

10

(D)

(D)

100

100

-82

(III)

CC

CC:

10

œ



























































🖸 Dipindai dengan CamScanner



## Dipindai dengan CamScanner







## Dipindai dengan CamScanner





🖸 Dipindai dengan CamScanner















Dipindai dengan CamScanner































🖸 Dipindai dengan CamScanner







# PEMERINTAH KABUPATEN LUWU TIMUR DINAS PEKERJAAN UMUM DAN PENATAAN RUANG

JI. Soekamo Hatta No. Malili 92981 Telp. (0474) 321410 fax (0474)321410 Email :<u>pu@luwutimurkab.go.id</u>

-

# RENCANA UMUM PENGADAAN 602.1/02/RUP-KONT/CK.AG/PUPR/II/2022

## **I. LINGKUP PEKERJAAN**

|     | PROFFLINENDAMIN   |                                                                                                                                                                  |
|-----|-------------------|------------------------------------------------------------------------------------------------------------------------------------------------------------------|
| 1.1 | Nama Program      | : Program Penataan Bangunan Gedung