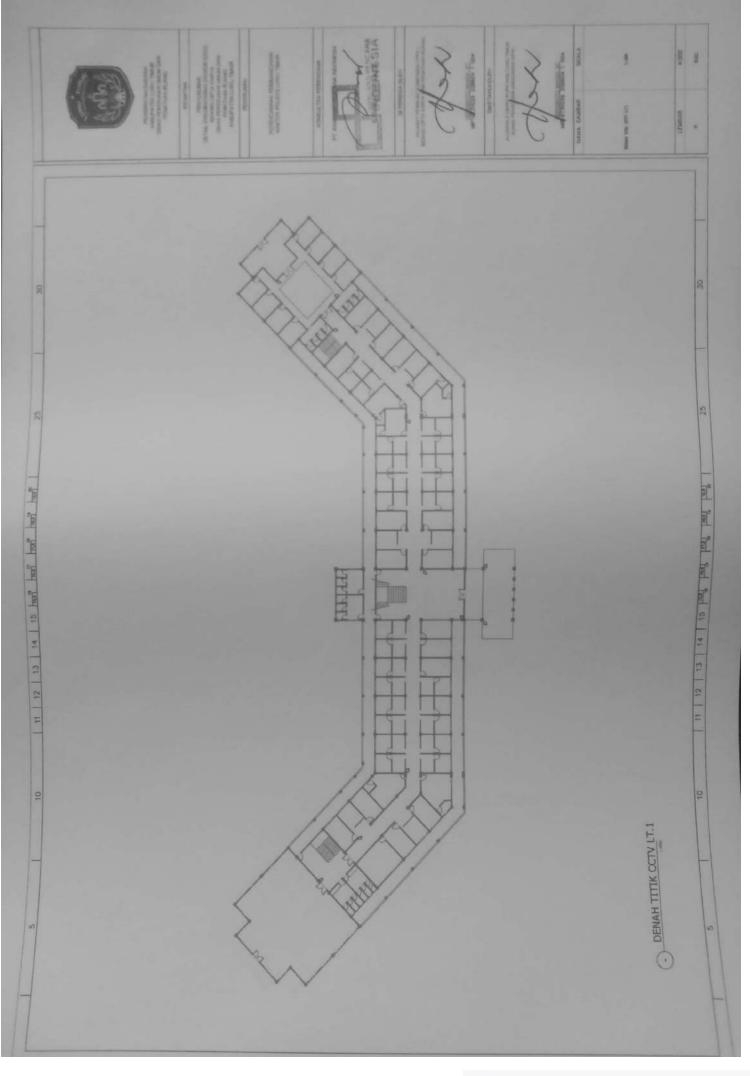

AC 1/2 P THE 3 & LS MIN MCD 16A 39, 45 MA AC 1/2 P = MYM 3 + 2,5 mml 17. 45 LA AG 1/2 PA NTH 3 = 2,5 mm3 NCB 16A AC 1/2 P NTM 3 x 2.5 mm2 -----MCB 16A 19, 45 M AC 1/2 Ph MINE 3 x T/S mini === HEB 164 AC 1/2 Pb HTML 3 + 1.3 mm WOR HA AC 1/2 P HTML 3 x 2.0 mm2 - -----SINGLE LINE DIAGRAM AC SEGMEN KIRI LT 2 NCB 16A AC 1/2 P NON 3 + 1.0 mm2 111 MCB 18A 19, 4.9 64 AC 1/2 7 = HTM 3 + E3 mm1 25 25 MEN 164 AD 1/2 P NYNE 3 x L3 mml -10, 25 LA AC 1/2 P NIM 3 x E3 seni 111 10, 45 MA AC 1/2 P VIN 3 + L3 117. 25 LA AD 1/2 P ATM 3 + 2.5 week AC 1/2 PA NUM 2 + 52 and -----8 1000 10A 17. 4.5 8A 30 TOTAL = 14.700 W MARC LAR MAR NATE OF THE OWNER OWNE OWNER OWNER OWNE OWNER OWNER OWNER . 朝田町丁丁 Piner A 8 SIA

(D)

0.0

1D

10

(D)

(D)

100

100

-82

(III)

CC

CC:

10

œ



























































🖸 Dipindai dengan CamScanner



## Dipindai dengan CamScanner







## Dipindai dengan CamScanner





🖸 Dipindai dengan CamScanner















Dipindai dengan CamScanner































Dipindai dengan CamScanner





































Dipindai dengan CamScanner







u anos you pervenuis tocon TABEL TULANGAN KOLOM TABEL TULANGAN KOLOM Inco you Income TABEL TULANGAN KOLOM COLONG I 14.019 19.021 19.021 The state of the s 12 bit 0.0 in: -Eleman - 10 A.B.W 10 I District 1 010-100 1000 1000 1000 N Terry and the stand 16 018 16 019 810 81 11 12 13 14 15 but but but but but 11 | 12 | 13 | 14 | 15 | ML | ML | ML | ML | ML | ML | TABEL TULANGAN KOLOM TABEL TULANGAN KOLOM TABEL TULANGAN KOLOM MOCO. INVESTIGATION tieto, joti mercente toconi