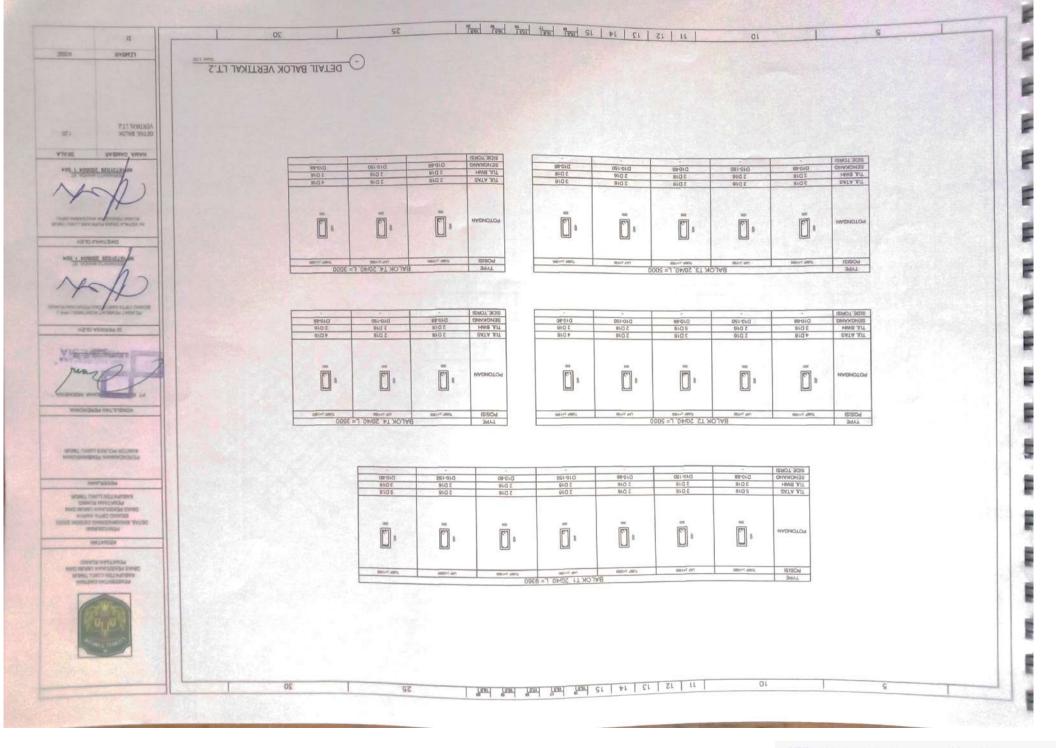

🗳 Dipindai dengan CamScanner

10 10,000 1000 TA SHA 100 1 1 1 Dis TUL ATHE TUL BARH SERVICES No. õ 10 . . --3016 13. 20/40 11 12 13 14 15 kg/ kg/ kg/ kg/ kg/ kg/ . . . 1 010-1100 2 010-1100 1004 1000 B -: . 1014 T Dill 2.016 -1 : 3.016 4 D15 3 D1540 20/40 5 -2 D16 TUL ATHS TUL BINH DENCHANNES SEDE, TOHIS POTOHOM POSIE TYPE STOR . --2018 2.048 01010 01010 25 SALOK T4, 2014 25 . 10011-000 --08-010 89.05 Disvaid 940.0 2 010 2 010 DETAIL BALOK VERTIKAL LT.2 . -10% 4 D 10 1 D 10 0 10 48 5 30 CUT NORCHARK 丝 1000 PINK ä