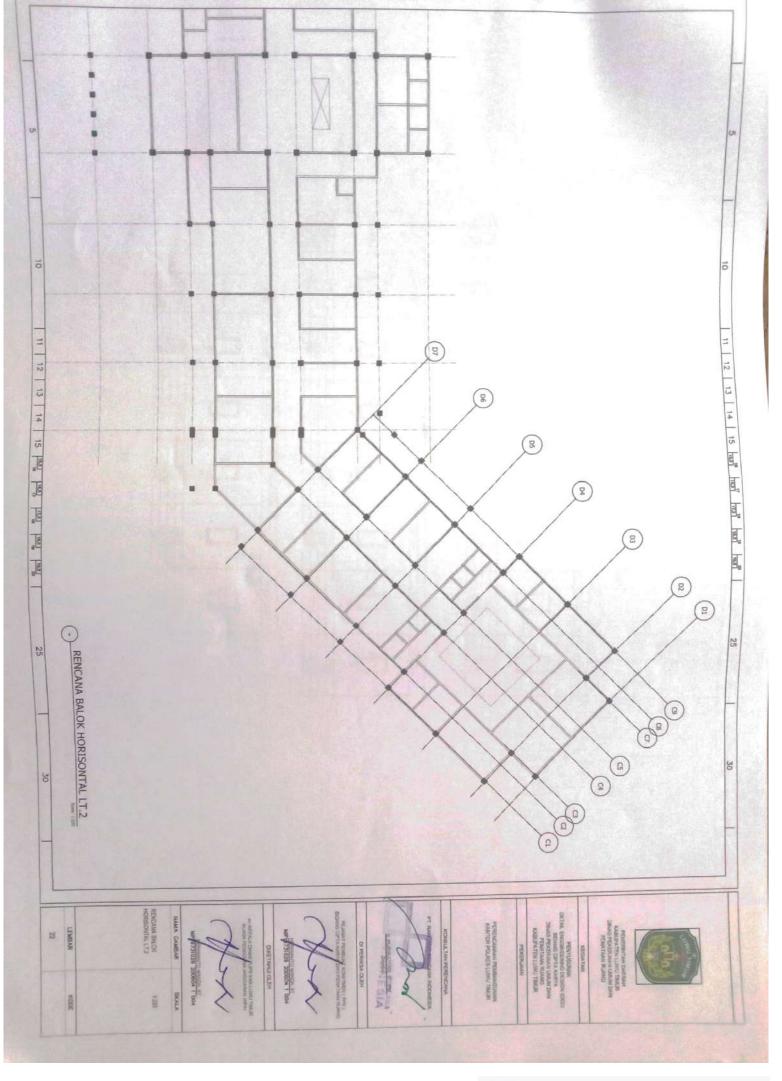

13 TUL ATAS TUL BWH SENCAUGO TUL ATAS TUL BYAH SENGKANG SIDE TORSI POTONGA TYPE POSISI POBIS --TUNE . 3 016 POTONGA TYPE BWH GRANG õ -10 2 016 2 010 OK T2, 20/40, L= OK T3, 20/40, L 11 12 13 14 15 man have have have have 40 10 2 D10-15 2 D16 4 D16 D10-89 11 12 2010 600 13 14 15 may may road may may 9 **E** . 2016 8 D18 8 D18 D10-88 41 1 1000 101 100 6 D 16 3 016 2 016 3 D10 0 10-88 TUL ATAS TUL BWH SENGKANG SIDE TORSI POTONG TUL ATAS TUL BWM SENGHOMIO SIDE TORBI POBISI POTONGAL POSISI . -2 D16 2 D16 D10-150 4 D 18 2016 DETAIL BALOK HORISONTAL LT.2 22 25 OK T5, 20/4 -1010-61 3 D10-61 . 2 D16 3 D18 D10-150 -3 D10-00 2 D10-88 30 30 HOMEONINA LTD PRACEDUARE TAL DESCRIPTION CONTRACT BURGESCONT AND THE PRACEMAN RELATED AND TO A CONTRACT AND THE ADD TO A CONTRACT AND TH NUMBER OF THE OWNER 25 LUm CAMBAR 25 200404 1 004 AISetabl SA GLEN NUNG ñ