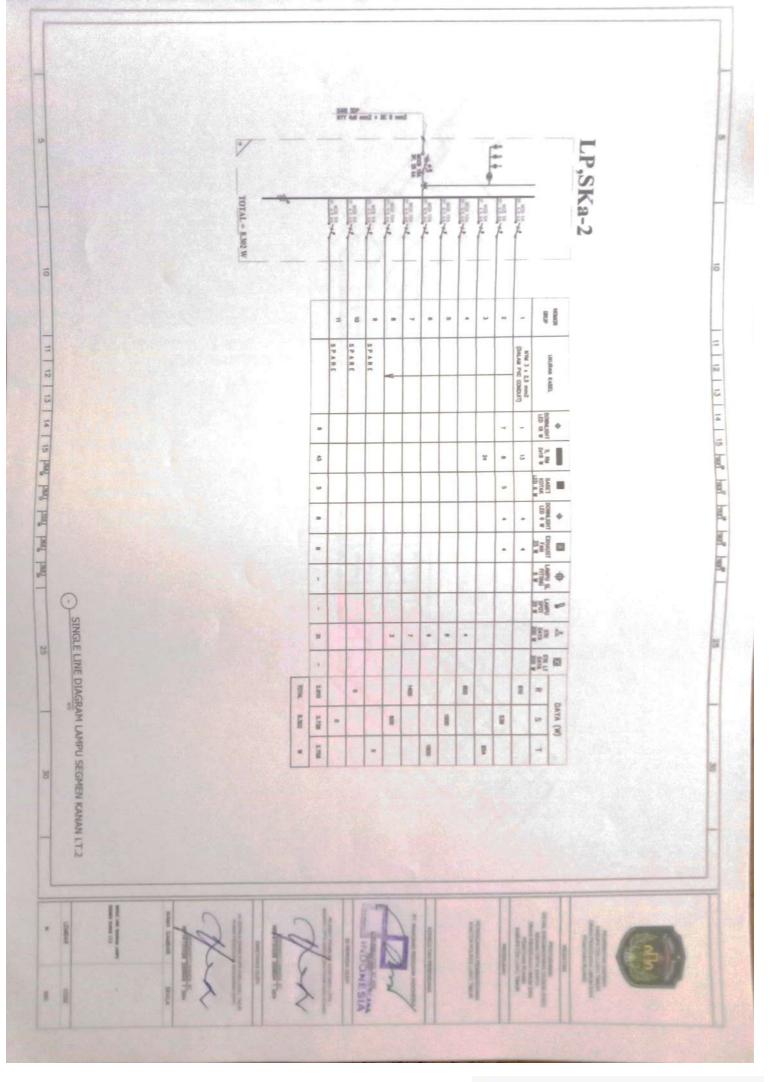

|      |            |                                           |          |    |     |  |





























PP AC - SKi,2 NCB 164 19, 43 14 AC 3/4 PS NTM 3 x 5.5 mm2 NOB 164 AC 3/4 PS NYM 3 x 2,5 mm ----in HED HA AD 3/4 Ph ----WIM 3 x 2,3 mm IP. US IA AC 3/4 PS NTM 3 & 2.5 ANNI DALAM PHC COMPL ----MEB 184 AC 3/4 Ph NYM 3 x 2.5 mm2 ALAM PHC COMOUN 10, 45 MA AC 3/4 Pt == SHM 3 x 2.0 mml MCB 16A 19, 45 8A AC 3/4 Ph 5 19-22 MCCB 40/ 25 KA NYN 3 x 2.5 mm2 = 10 MCB 16A 1P, 45 MA AC 3/4 Ph WHI 3 x 2,5 mm NCB 164 AC 3/4 PE = NYN 3 a 2,8 mmi MOB INA AC 3/4 PI = 11 HYM 3 & 2,5 mm3 - -----12 13 14 15 horr harr horr harr harr NCB 184 AC 3/4 PI Tent from the trail and st | 11 | 51 | 21 WWW 3 x 3,5 mm2 511 MCB 16A 1P, 45 6A AC 3/4 PI = HONE 3 & 2,5 mms 100 16A AC 1/2 P ALAM PVC COMEN -----MCB 16A 39, 45 MA ET 5 a 10 mail 4 AC 1/2 P THE 3 & LS MIN MCD 16A 39, 45 MA AC 1/2 P = MYM 3 + 2,5 mm