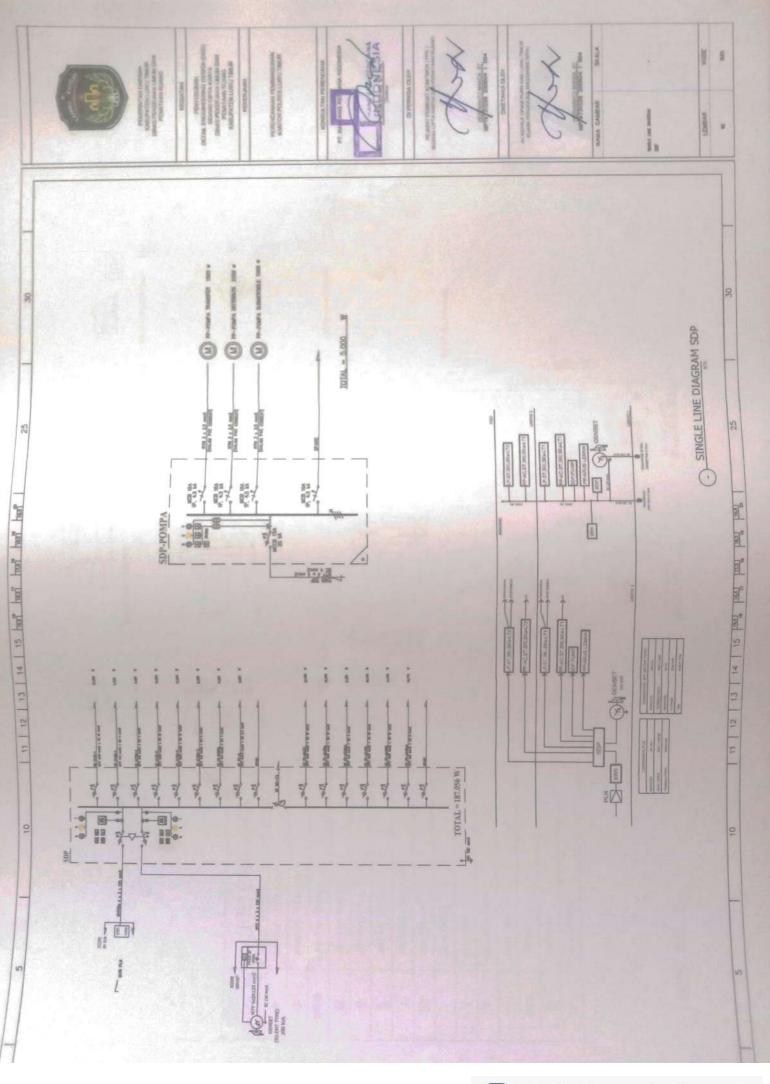

39, 45 MA ET 5 a 10 mail 4 AC 1/2 P THE 3 & LS MIN MCD 16A 39, 45 MA AC 1/2 P = MYM 3 + 2,5 mml 17. 45 LA AG 1/2 PA NTH 3 = 2,5 mm3 NCB 16A AC 1/2 P NTM 3 x 2.5 mm2 -----MCB 16A 19, 45 M AC 1/2 Ph MINE 3 x T/S mini === HEB 164 AC 1/2 Pb HTML 3 + 1.3 mm WOR HA AC 1/2 P HTML 3 x 2.0 mm2 - -----SINGLE LINE DIAGRAM AC SEGMEN KIRI LT 2 NCB 16A AC 1/2 P NON 3 + 1.0 mm2 111 MCB 18A 19, 4.9 64 AC 1/2 7 = HTM 3 + E3 mm1 25 25 MEN 164 AD 1/2 P NYNE 3 x L3 mml -10, 25 LA AC 1/2 P NIM 3 x E3 seni 111 10, 45 MA AC 1/2 P VIN 3 + L3 117. 25 LA AD 1/2 P ATM 3 + 2.5 week AC 1/2 PA NUM 2 + 52 and -----8 1000 10A 17. 4.5 8A 30 TOTAL = 14.700 W MARC LAR MAR NATE OF THE OWNER OWNE OWNER OWNER OWNE OWNER OWNER OWNER . 朝田町丁丁 Piner A 8 SIA

(D)

0.0

1D

10

(D)

(D)

100

100

-82

(III)

CC

CC:

10

œ



























































🖸 Dipindai dengan CamScanner



## Dipindai dengan CamScanner







## Dipindai dengan CamScanner





🖸 Dipindai dengan CamScanner















Dipindai dengan CamScanner































🖸 Dipindai dengan CamScanner







# PEMERINTAH KABUPATEN LUWU TIMUR DINAS PEKERJAAN UMUM DAN PENATAAN RUANG

JI. Soekamo Hatta No. Malili 92981 Telp. (0474) 321410 fax (0474)321410 Email :<u>pu@luwutimurkab.go.id</u>

-

# RENCANA UMUM PENGADAAN 602.1/02/RUP-KONT/CK.AG/PUPR/II/2022

## **I. LINGKUP PEKERJAAN**

|     | PROFFLINENDAMIN   |                                                                                                                                                                  |
|-----|-------------------|---------