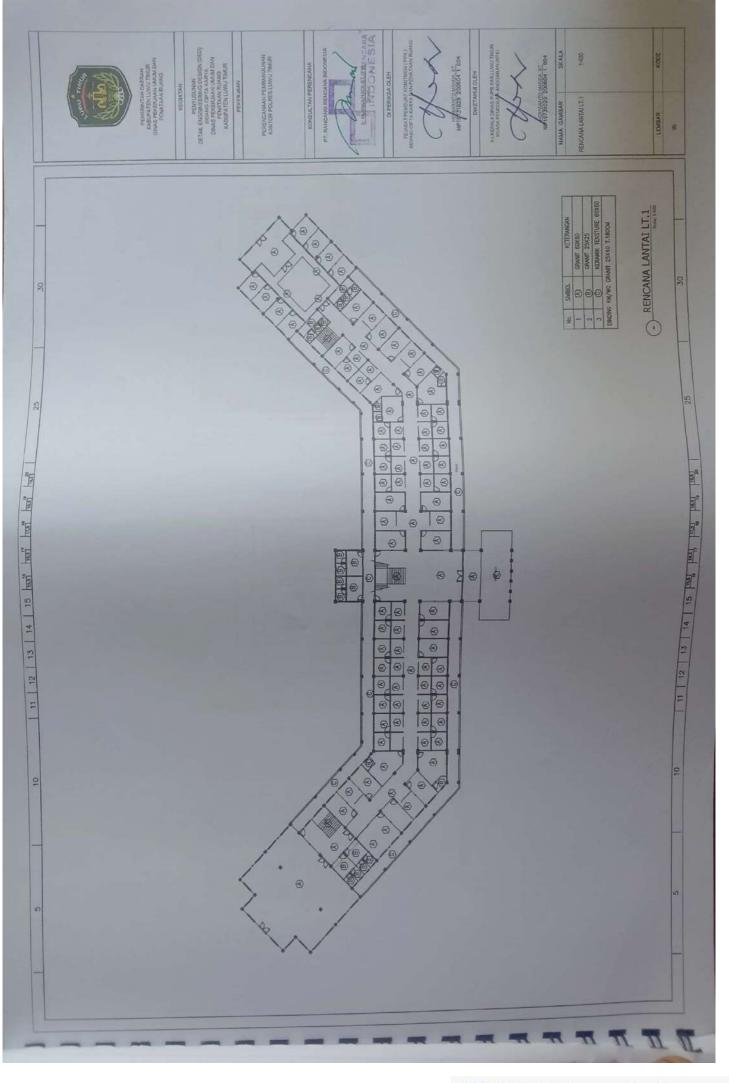

WOR HA AC 1/2 P HTML 3 x 2.0 mm2 - -----SINGLE LINE DIAGRAM AC SEGMEN KIRI LT 2 NCB 16A AC 1/2 P NON 3 + 1.0 mm2 111 MCB 18A 19, 4.9 64 AC 1/2 7 = HTM 3 + E3 mm1 25 25 MEN 164 AD 1/2 P NYNE 3 x L3 mml -10, 25 LA AC 1/2 P NIM 3 x E3 seni 111 10, 45 MA AC 1/2 P VIN 3 + L3 117. 25 LA AD 1/2 P ATM 3 + 2.5 week AC 1/2 PA NUM 2 + 52 and -----8 1000 10A 17. 4.5 8A 30 TOTAL = 14.700 W MARC LAR MAR NATE OF THE OWNER OWNE OWNER OWNER OWNE OWNER OWNER OWNER . 朝田町丁丁 Piner A 8 SIA

(D)

0.0

1D

10

(D)

(D)

100

100

-82

(III)

CC

CC:

10

œ



























































🖸 Dipindai dengan CamScanner



## Dipindai dengan CamScanner







## Dipindai dengan CamScanner





🖸 Dipindai dengan CamScanner















Dipindai dengan CamScanner































🖸 Dipindai dengan CamScanner







# PEMERINTAH KABUPATEN LUWU TIMUR DINAS PEKERJAAN UMUM DAN PENATAAN RUANG

JI. Soekamo Hatta No. Malili 92981 Telp. (0474) 321410 fax (0474)321410 Email :<u>pu@luwutimurkab.go.id</u>

-

# RENCANA UMUM PENGADAAN 602.1/02/RUP-KONT/CK.AG/PUPR/II/2022

## **I. LINGKUP PEKERJAAN**

|     | PROFFLINENDAMIN   |                                                                                                                                                                  |
|-----|-------------------|------------------------------------------------------------------------------------------------------------------------------------------------------------------|
| 1.1 | Nama Program      | : Program Penataan Bangunan Gedung