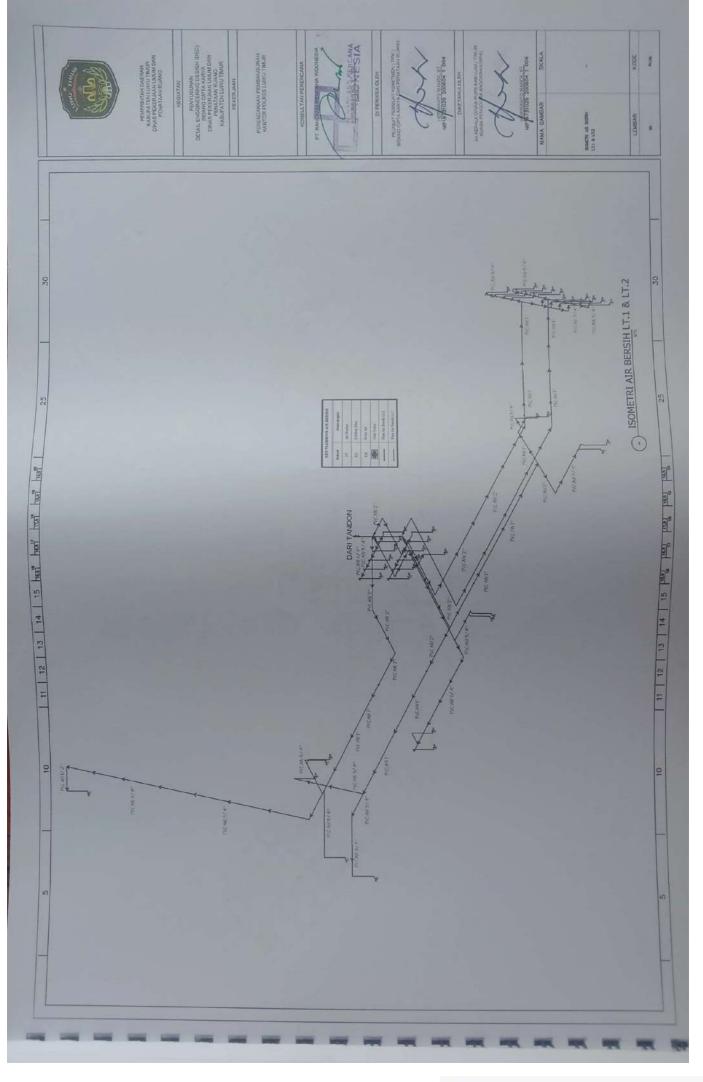

Ph MINE 3 x T/S mini === HEB 164 AC 1/2 Pb HTML 3 + 1.3 mm WOR HA AC 1/2 P HTML 3 x 2.0 mm2 - -----SINGLE LINE DIAGRAM AC SEGMEN KIRI LT 2 NCB 16A AC 1/2 P NON 3 + 1.0 mm2 111 MCB 18A 19, 4.9 64 AC 1/2 7 = HTM 3 + E3 mm1 25 25 MEN 164 AD 1/2 P NYNE 3 x L3 mml -10, 25 LA AC 1/2 P NIM 3 x E3 seni 111 10, 45 MA AC 1/2 P VIN 3 + L3 117. 25 LA AD 1/2 P ATM 3 + 2.5 week AC 1/2 PA NUM 2 + 52 and -----8 1000 10A 17. 4.5 8A 30 TOTAL = 14.700 W MARC LAR MAR NATE OF THE OWNER OWNE OWNER OWNER OWNE OWNER OWNER OWNER . 朝田町丁丁 Piner A 8 SIA

(D)

0.0

1D

10

(D)

(D)

100

100

-82

(III)

CC

CC:

10

œ



























































🖸 Dipindai dengan CamScanner



## Dipindai dengan CamScanner







## Dipindai dengan CamScanner





🖸 Dipindai dengan CamScanner















Dipindai dengan CamScanner































Dipindai dengan CamScanner





































Dipindai dengan CamScanner







u anos you pervenuis tocon TABEL TULANGAN KOLOM TABEL TULANGAN KOLOM Inco you Income TABEL TULANGAN KOLOM COLONG I 14.019 19.021 19.021 The state of the s 12 bit 0.0 in: -Eleman - 10 A.B.W 10 I District 1 010-100 1000 1000 1000 N Terry and the stand 16 018 16 019 810 81 11 12 13 14 15 but but but but but 11 | 12 | 13 | 14 | 15 | ML | ML | ML | ML | ML | ML | TABEL TULANGAN KOLOM TABEL TULANGAN KOLOM TABEL TULANGAN KOLOM MOCO. INVESTIGATION tieto, joti mercente toconi No. of the second PT04010 a none 11 16 010 16 010 16 010 N2-8,40x40 20015 01015 C.L. Draw K3-8,45x45 Ē N Day of D 10 00 010 10 0 00 10 0 00 Notes and ŧ TABEL TULANGAN