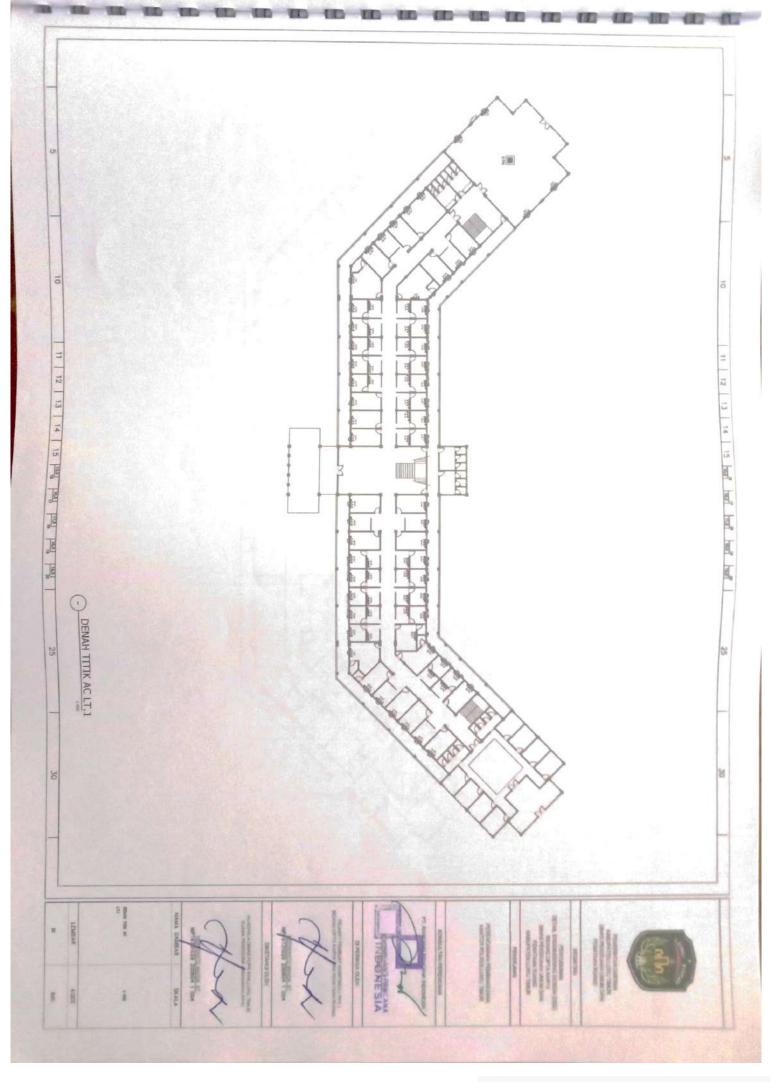

|      |            |                                           |          |    |     |  |





























PP AC - SKi,2 NCB 164 19, 43 14 AC 3/4 PS NTM 3 x 5.5 mm2 NOB 164 AC 3/4 PS NYM 3 x 2,5 mm ----in HED HA AD 3/4 Ph ----WIM 3 x 2,3 mm IP. US IA AC 3/4 PS NTM 3 & 2.5 ANNI DALAM PHC COMPL ----MEB 184 AC 3/4 Ph NYM 3 x 2.5 mm2 ALAM PHC COMOUN 10, 45 MA AC 3/4 Pt == SHM 3 x 2.0 mml MCB 16A 19, 45 8A AC 3/4 Ph 5 19-22 MCCB 40/ 25 KA NYN 3 x 2.5 mm2 = 10 MCB 16A 1P, 45 MA AC 3/4 Ph WHI 3 x 2,5 mm NCB 164 AC 3/4 PE = NYN 3 a 2,8 mmi MOB INA AC 3/4 PI = 11 HYM 3 & 2,5 mm3 - -----12 13 14 15 horr harr horr harr harr NCB 184 AC 3/4 PI Tent from the trail and st | 11 | 51 | 21 WWW 3 x 3,5 mm2 511 MCB 16A 1P, 45 6A AC 3/4 PI = HONE 3 & 2,5 mms 100 16A AC 1/2 P ALAM PVC COMEN -----MCB 16A 39, 45 MA ET 5 a 10 mail 4 AC 1/2 P THE 3 & LS MIN MCD 16A 39, 45 MA AC 1/2 P = MYM 3 + 2,5 mml