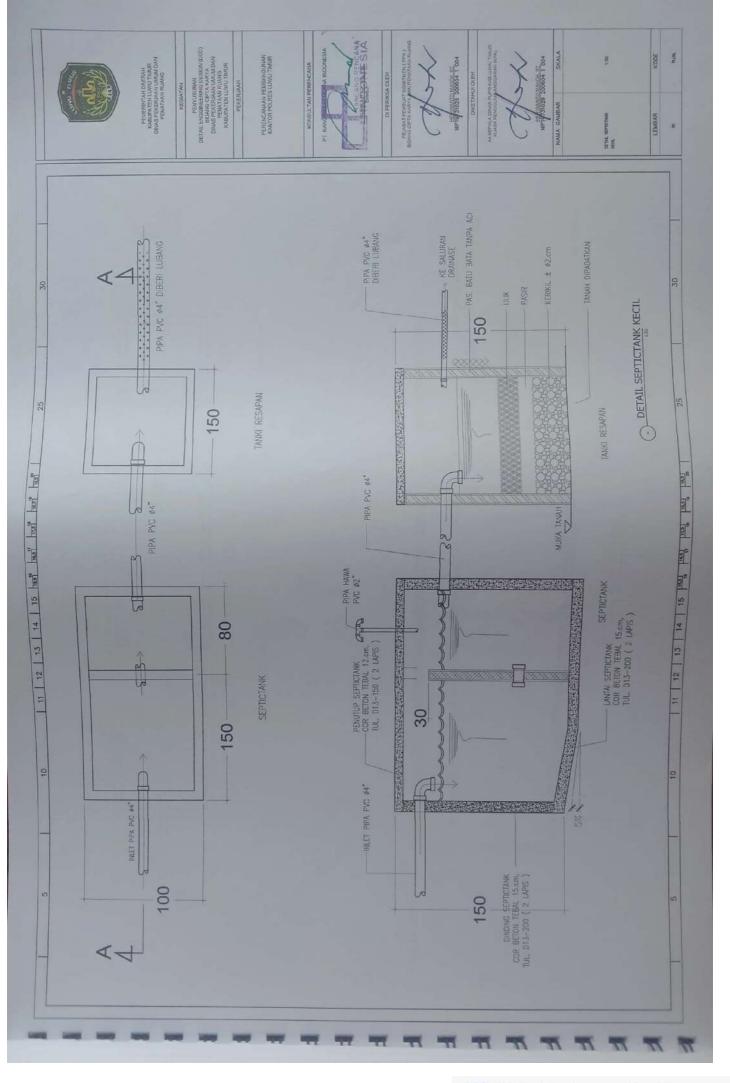

M 3 x 2.5 mm2 -----MCB 16A 19, 45 M AC 1/2 Ph MINE 3 x T/S mini === HEB 164 AC 1/2 Pb HTML 3 + 1.3 mm WOR HA AC 1/2 P HTML 3 x 2.0 mm2 - -----SINGLE LINE DIAGRAM AC SEGMEN KIRI LT 2 NCB 16A AC 1/2 P NON 3 + 1.0 mm2 111 MCB 18A 19, 4.9 64 AC 1/2 7 = HTM 3 + E3 mm1 25 25 MEN 164 AD 1/2 P NYNE 3 x L3 mml -10, 25 LA AC 1/2 P NIM 3 x E3 seni 111 10, 45 MA AC 1/2 P VIN 3 + L3 117. 25 LA AD 1/2 P ATM 3 + 2.5 week AC 1/2 PA NUM 2 + 52 and -----8 1000 10A 17. 4.5 8A 30 TOTAL = 14.700 W MARC LAR MAR NATE OF THE OWNER OWNE OWNER OWNER OWNE OWNER OWNER OWNER . 朝田町丁丁 Piner A 8 SIA

(D)

0.0

1D

10

(D)

(D)

100

100

-82

(III)

CC

CC:

10

œ



























































🖸 Dipindai dengan CamScanner



## Dipindai dengan CamScanner







## Dipindai dengan CamScanner





🖸 Dipindai dengan CamScanner















Dipindai dengan CamScanner































Dipindai dengan CamScanner





































Dipindai dengan CamScanner







u anos you pervenuis tocon TABEL TULANGAN KOLOM TABEL TULANGAN KOLOM Inco you Income TABEL TULANGAN KOLOM COLONG I 14.019 19.021 19.021 The state of the s 12 bit 0.0 in: -Eleman - 10 A.B.W 10 I District 1 010-100 1000 1000 1000 N Terry and the stand 16 018 16 019 810 81 11 12 13 14 15 but but but but but 11 | 12 | 13 | 14 | 15 | ML | ML | ML | ML | ML | ML | TABEL TULANGAN KOLOM TABEL TULANGAN KOLOM TABEL TULANGAN KOLOM MOCO. INVESTIGATION tieto, joti mercente toconi No. of the second PT04010 a none 11 16 010 16 010 16 010 N2-8,40x40 20015 01015 C.L. Draw K3-8,45x45 Ē N Day of D 10 00 010