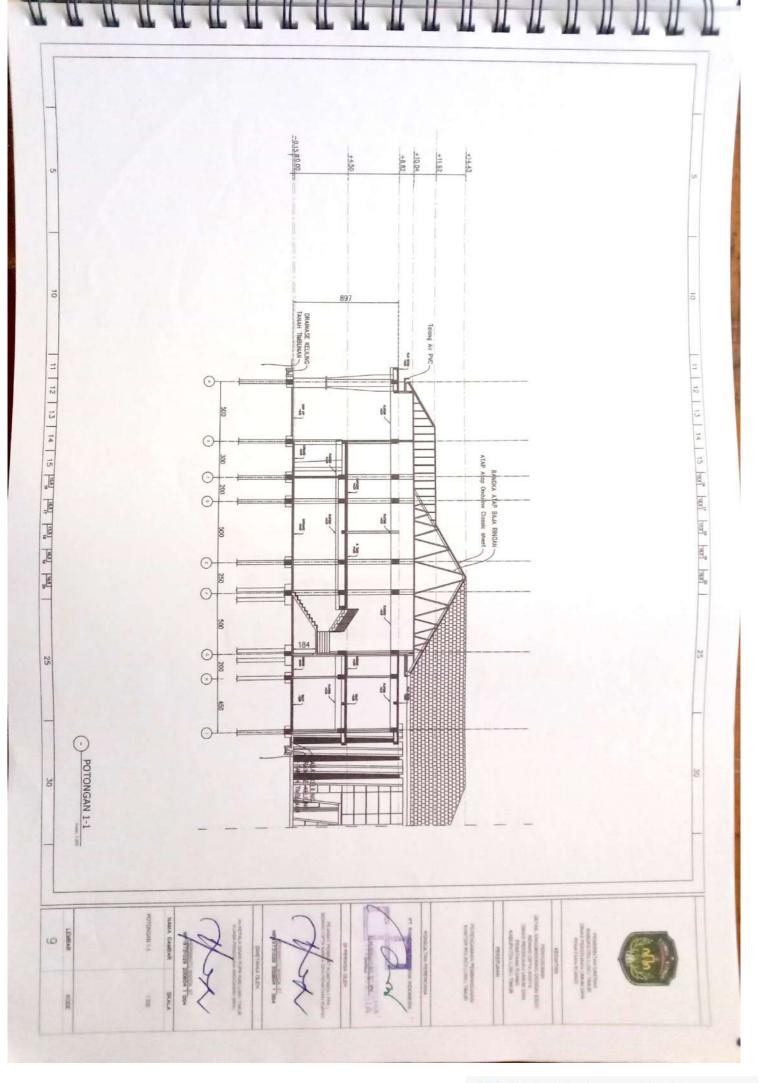

AC SEGMEN KIRI LT 2 NCB 16A AC 1/2 P NON 3 + 1.0 mm2 111 MCB 18A 19, 4.9 64 AC 1/2 7 = HTM 3 + E3 mm1 25 25 MEN 164 AD 1/2 P NYNE 3 x L3 mml -10, 25 LA AC 1/2 P NIM 3 x E3 seni 111 10, 45 MA AC 1/2 P VIN 3 + L3 117. 25 LA AD 1/2 P ATM 3 + 2.5 week AC 1/2 PA NUM 2 + 52 and -----8 1000 10A 17. 4.5 8A 30 TOTAL = 14.700 W MARC LAR MAR NATE OF THE OWNER OWNE OWNER OWNER OWNE OWNER OWNER OWNER . 朝田町丁丁 Piner A 8 SIA

(D)

0.0

1D

10

(D)

(D)

100

100

-82

(III)

CC

CC:

10

œ



























































🖸 Dipindai dengan CamScanner



## Dipindai dengan CamScanner







## Dipindai dengan CamScanner





🖸 Dipindai dengan CamScanner















Dipindai dengan CamScanner































Dipindai dengan CamScanner





































Dipindai dengan CamScanner







u anos you pervenuis tocon TABEL TULANGAN KOLOM TABEL TULANGAN KOLOM Inco you Income TABEL TULANGAN KOLOM COLONG I 14.019 19.021 19.021 The state of the s 12 bit 0.0 in: -Eleman - 10 A.B.W 10 I District 1 010-100 1000 1000 1000 N Terry and the stand 16 018 16 019 810 81 11 12 13 14 15 but but but but but 11 | 12 | 13 | 14 | 15 | ML | ML | ML | ML | ML | ML | TABEL TULANGAN KOLOM TABEL TULANGAN KOLOM TABEL TULANGAN KOLOM MOCO. INVESTIGATION tieto, joti mercente toconi No. of the second PT04010 a none 11 16 010 16 010 16 010 N2-8,40x40 20015 01015 C.L. Draw K3-8,45x45 Ē N Day of D 10 00 010 10 0 00 10 0 00 Notes and ŧ TABEL TULANGAN KOLOM TABEL TULANGAN KOLOM MOCO BOOL ADD BOOLOWING COOR LON TABEL TULANGAN KOLOM Terrory Terrory NO10 D 14 264 440 640