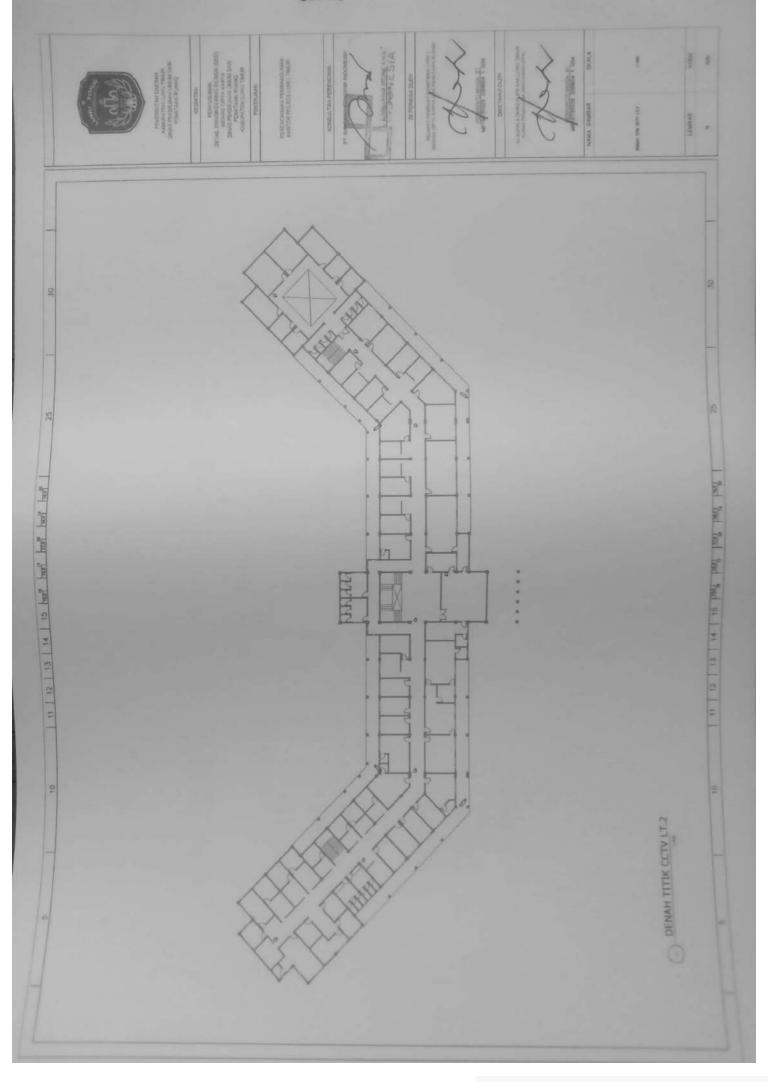

1/2 P THE 3 & LS MIN MCD 16A 39, 45 MA AC 1/2 P = MYM 3 + 2,5 mml 17. 45 LA AG 1/2 PA NTH 3 = 2,5 mm3 NCB 16A AC 1/2 P NTM 3 x 2.5 mm2 -----MCB 16A 19, 45 M AC 1/2 Ph MINE 3 x T/S mini === HEB 164 AC 1/2 Pb HTML 3 + 1.3 mm WOR HA AC 1/2 P HTML 3 x 2.0 mm2 - -----SINGLE LINE DIAGRAM AC SEGMEN KIRI LT 2 NCB 16A AC 1/2 P NON 3 + 1.0 mm2 111 MCB 18A 19, 4.9 64 AC 1/2 7 = HTM 3 + E3 mm1 25 25 MEN 164 AD 1/2 P NYNE 3 x L3 mml -10, 25 LA AC 1/2 P NIM 3 x E3 seni 111 10, 45 MA AC 1/2 P VIN 3 + L3 117. 25 LA AD 1/2 P ATM 3 + 2.5 week AC 1/2 PA NUM 2 + 52 and -----8 1000 10A 17. 4.5 8A 30 TOTAL = 14.700 W MARC LAR MAR NATE OF THE OWNER OWNE OWNER OWNER OWNE OWNER OWNER OWNER . 朝田町丁丁 Piner A 8 SIA

(D)

0.0

1D

10

(D)

(D)

100

100

-82

(III)

CC

CC:

10

œ



























































🖸 Dipindai dengan CamScanner



## Dipindai dengan CamScanner







## Dipindai dengan CamScanner





🖸 Dipindai dengan CamScanner















Dipindai dengan CamScanner































Dipindai dengan CamScanner





































Dipindai dengan CamScanner







u anos you pervenuis tocon TABEL TULANGAN KOLOM TABEL TULANGAN KOLOM Inco you Income TABEL TULANGAN KOLOM COLONG I 14.019 19.021 19.021 The state of the s 12 bit 0.0 in: -Eleman - 10 A.B.W 10 I District 1 010-100 1000 1000 1000 N Terry and the stand 16 018 16 019 810 81 11 12 13 14 15 but but but but but 11 | 12 | 13 | 14 | 15 | ML | ML | ML | ML | ML | ML | TABEL TULANGAN KOLOM TABEL TULANGAN KOLOM TABEL TULANGAN KOLOM MOCO. INVESTIGATION tieto, joti mercente toconi No