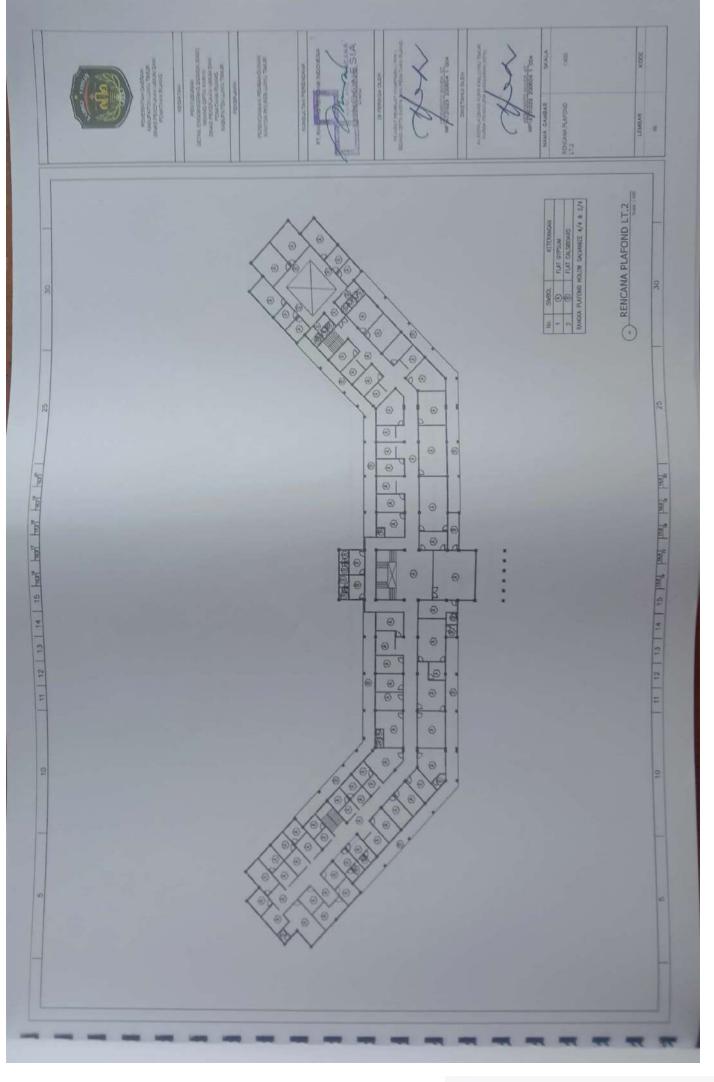

1.3 mm WOR HA AC 1/2 P HTML 3 x 2.0 mm2 - -----SINGLE LINE DIAGRAM AC SEGMEN KIRI LT 2 NCB 16A AC 1/2 P NON 3 + 1.0 mm2 111 MCB 18A 19, 4.9 64 AC 1/2 7 = HTM 3 + E3 mm1 25 25 MEN 164 AD 1/2 P NYNE 3 x L3 mml -10, 25 LA AC 1/2 P NIM 3 x E3 seni 111 10, 45 MA AC 1/2 P VIN 3 + L3 117. 25 LA AD 1/2 P ATM 3 + 2.5 week AC 1/2 PA NUM 2 + 52 and -----8 1000 10A 17. 4.5 8A 30 TOTAL = 14.700 W MARC LAR MAR NATE OF THE OWNER OWNE OWNER OWNER OWNE OWNER OWNER OWNER . 朝田町丁丁 Piner A 8 SIA

(D)

0.0

1D

10

(D)

(D)

100

100

-82

(III)

CC

CC:

10

œ



























































🖸 Dipindai dengan CamScanner



## Dipindai dengan CamScanner







## Dipindai dengan CamScanner





🖸 Dipindai dengan CamScanner















Dipindai dengan CamScanner































🖸 Dipindai dengan CamScanner







# PEMERINTAH KABUPATEN LUWU TIMUR DINAS PEKERJAAN UMUM DAN PENATAAN RUANG

JI. Soekamo Hatta No. Malili 92981 Telp. (0474) 321410 fax (0474)321410 Email :<u>pu@luwutimurkab.go.id</u>

-

# RENCANA UMUM PENGADAAN 602.1/02/RUP-KONT/CK.AG/PUPR/II/2022

## **I. LINGKUP PEKERJAAN**

|     | PROFFLINENDAMIN   |                                                                                                                                                                  |
|-----|-------------------|------------------------------------------------------------------------------------------------------------------------------------------------------------------|
| 1.1 | Nama Program      | : Program Penataan Bangunan Gedung