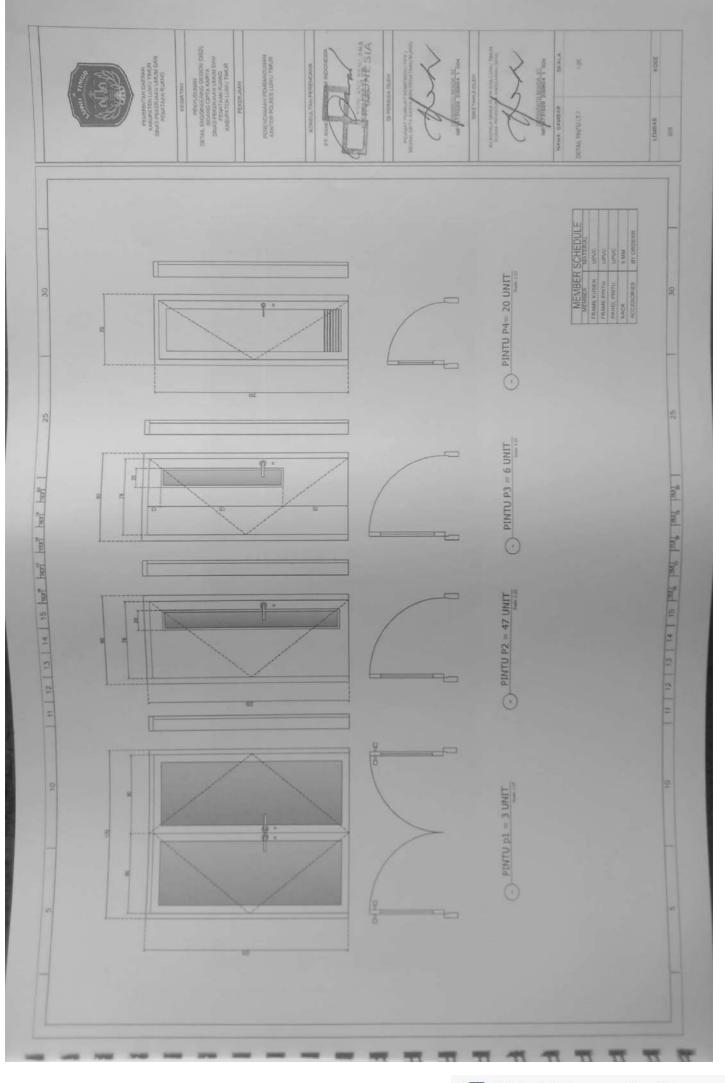

A NTH 3 = 2,5 mm3 NCB 16A AC 1/2 P NTM 3 x 2.5 mm2 -----MCB 16A 19, 45 M AC 1/2 Ph MINE 3 x T/S mini === HEB 164 AC 1/2 Pb HTML 3 + 1.3 mm WOR HA AC 1/2 P HTML 3 x 2.0 mm2 - -----SINGLE LINE DIAGRAM AC SEGMEN KIRI LT 2 NCB 16A AC 1/2 P NON 3 + 1.0 mm2 111 MCB 18A 19, 4.9 64 AC 1/2 7 = HTM 3 + E3 mm1 25 25 MEN 164 AD 1/2 P NYNE 3 x L3 mml -10, 25 LA AC 1/2 P NIM 3 x E3 seni 111 10, 45 MA AC 1/2 P VIN 3 + L3 117. 25 LA AD 1/2 P ATM 3 + 2.5 week AC 1/2 PA NUM 2 + 52 and -----8 1000 10A 17. 4.5 8A 30 TOTAL = 14.700 W MARC LAR MAR NATE OF THE OWNER OWNE OWNER OWNER OWNE OWNER OWNER OWNER . 朝田町丁丁 Piner A 8 SIA

(D)

0.0

1D

10

(D)

(D)

100

100

-82

(III)

CC

CC:

10

œ



























































🖸 Dipindai dengan CamScanner



## Dipindai dengan CamScanner







## Dipindai dengan CamScanner





🖸 Dipindai dengan CamScanner















Dipindai dengan CamScanner































Dipindai dengan CamScanner





































Dipindai dengan CamScanner







u anos you pervenuis tocon TABEL TULANGAN KOLOM TABEL TULANGAN KOLOM Inco you Income TABEL TULANGAN KOLOM COLONG I 14.019 19.021 19.021 The state of the s 12 bit 0.0 in: -Eleman - 10 A.B.W 10 I District 1 010-100 1000 1000 1000 N Terry and the stand 16 018 16 019 810 81 11 12 13 14 15 but but but but but 11 | 12 | 13 | 14 | 15 | ML | ML | ML | ML | ML | ML | TABEL TULANGAN KOLOM TABEL TULANGAN KOLOM TABEL TULANGAN KOLOM MOCO. INVESTIGATION tieto, joti mercente toconi No. of the second PT04010 a none 11 16 010 16 010 16 010 N2-8,40x40 20015 01015 C.L. Dr