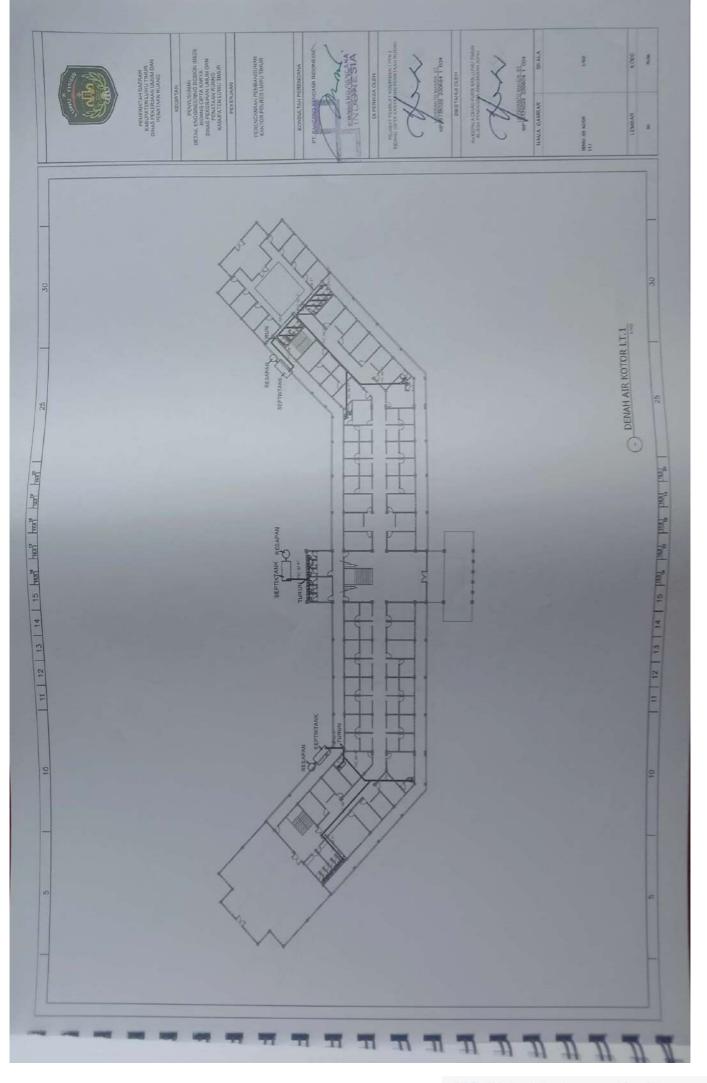

MINE 3 x T/S mini === HEB 164 AC 1/2 Pb HTML 3 + 1.3 mm WOR HA AC 1/2 P HTML 3 x 2.0 mm2 - -----SINGLE LINE DIAGRAM AC SEGMEN KIRI LT 2 NCB 16A AC 1/2 P NON 3 + 1.0 mm2 111 MCB 18A 19, 4.9 64 AC 1/2 7 = HTM 3 + E3 mm1 25 25 MEN 164 AD 1/2 P NYNE 3 x L3 mml -10, 25 LA AC 1/2 P NIM 3 x E3 seni 111 10, 45 MA AC 1/2 P VIN 3 + L3 117. 25 LA AD 1/2 P ATM 3 + 2.5 week AC 1/2 PA NUM 2 + 52 and -----8 1000 10A 17. 4.5 8A 30 TOTAL = 14.700 W MARC LAR MAR NATE OF THE OWNER OWNE OWNER OWNER OWNE OWNER OWNER OWNER . 朝田町丁丁 Piner A 8 SIA

(D)

0.0

1D

10

(D)

(D)

100

100

-82

(III)

CC

CC:

10

œ



























































🖸 Dipindai dengan CamScanner



## Dipindai dengan CamScanner







## Dipindai dengan CamScanner





🖸 Dipindai dengan CamScanner















Dipindai dengan CamScanner































Dipindai dengan CamScanner





































Dipindai dengan CamScanner







u anos you pervenuis tocon TABEL TULANGAN KOLOM TABEL TULANGAN KOLOM Inco you Income TABEL TULANGAN KOLOM COLONG I 14.019 19.021 19.021 The state of the s 12 bit 0.0 in: -Eleman - 10 A.B.W 10 I District 1 010-100 1000 1000 1000 N Terry and the stand 16 018 16 019 810 81 11 12 13 14 15 but but but but but 11 | 12 | 13 | 14 | 15 | ML | ML | ML | ML | ML | ML | TABEL TULANGAN KOLOM TABEL TULANGAN KOLOM TABEL TULANGAN KOLOM MOCO. INVESTIGATION tieto, joti mercente toconi No. of the second PT04010 a none 11 16 010 16 010 16 010 N2-8,40x40 20015 01015 C.L. Draw K3-8,45x45 Ē N Day of D 10 00 010 10 0 00 10 0 00 Notes and ŧ TABEL TULANGAN KOL