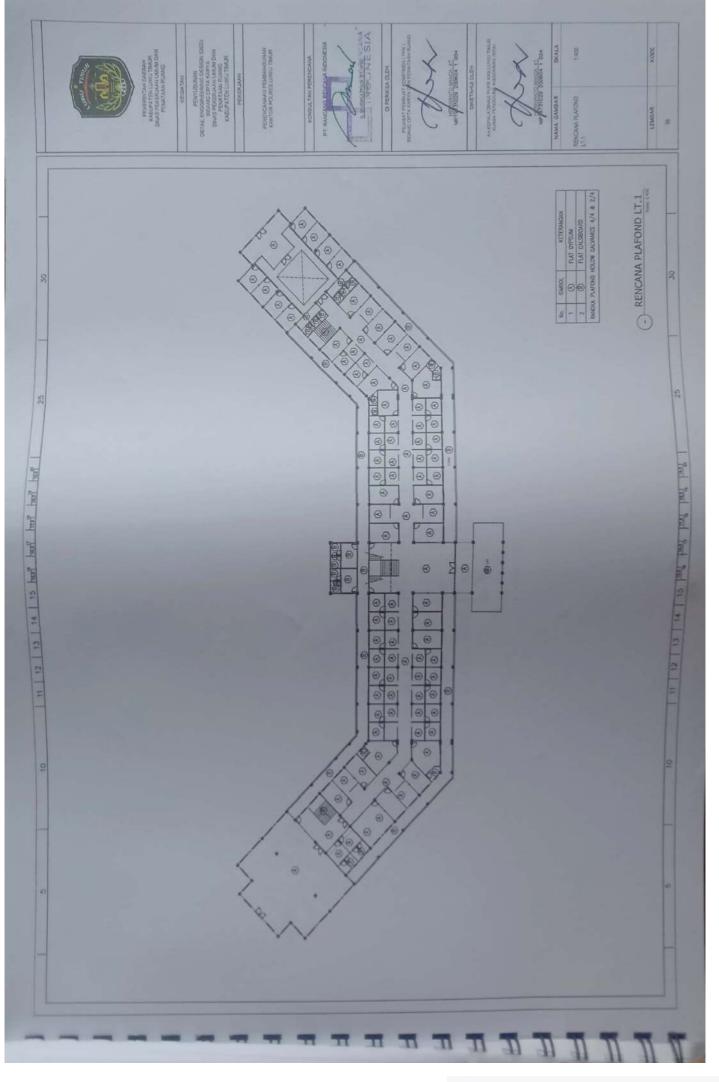

.3 mm WOR HA AC 1/2 P HTML 3 x 2.0 mm2 - -----SINGLE LINE DIAGRAM AC SEGMEN KIRI LT 2 NCB 16A AC 1/2 P NON 3 + 1.0 mm2 111 MCB 18A 19, 4.9 64 AC 1/2 7 = HTM 3 + E3 mm1 25 25 MEN 164 AD 1/2 P NYNE 3 x L3 mml -10, 25 LA AC 1/2 P NIM 3 x E3 seni 111 10, 45 MA AC 1/2 P VIN 3 + L3 117. 25 LA AD 1/2 P ATM 3 + 2.5 week AC 1/2 PA NUM 2 + 52 and -----8 1000 10A 17. 4.5 8A 30 TOTAL = 14.700 W MARC LAR MAR NATE OF THE OWNER OWNE OWNER OWNER OWNE OWNER OWNER OWNER . 朝田町丁丁 Piner A 8 SIA

(D)

0.0

1D

10

(D)

(D)

100

100

-82

(III)

CC

CC:

10

œ



























































🖸 Dipindai dengan CamScanner



## Dipindai dengan CamScanner







## Dipindai dengan CamScanner





🖸 Dipindai dengan CamScanner















Dipindai dengan CamScanner































🖸 Dipindai dengan CamScanner







# PEMERINTAH KABUPATEN LUWU TIMUR DINAS PEKERJAAN UMUM DAN PENATAAN RUANG

JI. Soekamo Hatta No. Malili 92981 Telp. (0474) 321410 fax (0474)321410 Email :<u>pu@luwutimurkab.go.id</u>

-

# RENCANA UMUM PENGADAAN 602.1/02/RUP-KONT/CK.AG/PUPR/II/2022

## **I. LINGKUP PEKERJAAN**

|     | PROFFLINENDAMIN   |                                                                                                                                                                  |
|-----|-------------------|------------------------------------------------------------------------------------------------------------------------------------------------------------------|
| 1.1 | Nama Program      | : Program Penataan Bangunan Gedung