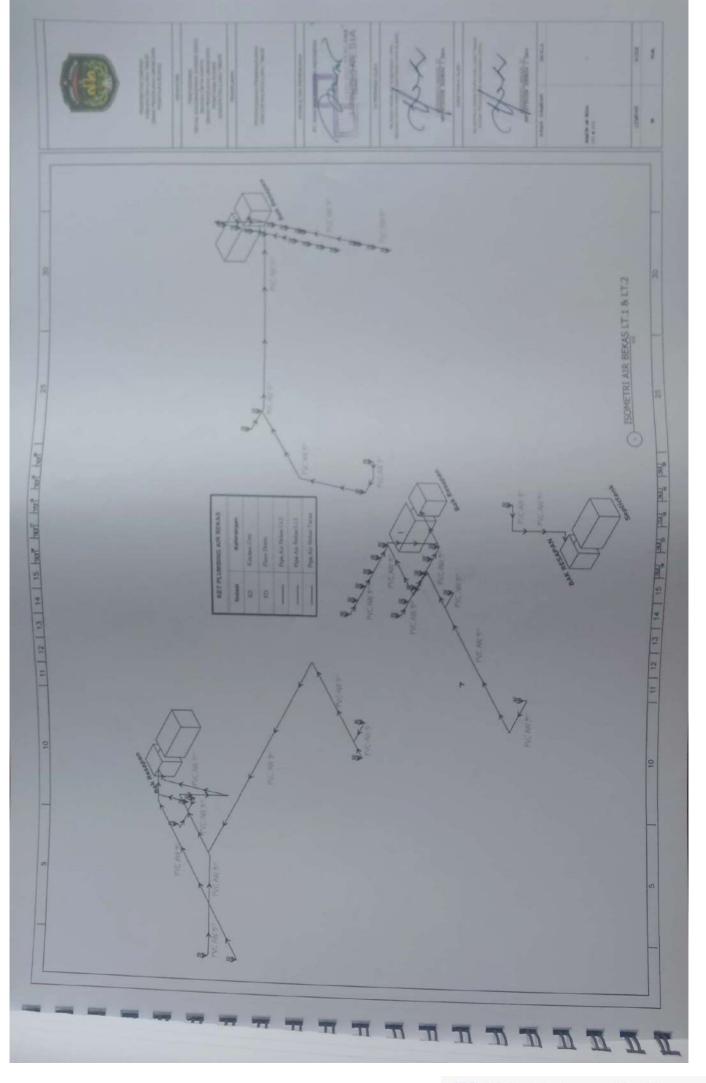

/2 Ph MINE 3 x T/S mini === HEB 164 AC 1/2 Pb HTML 3 + 1.3 mm WOR HA AC 1/2 P HTML 3 x 2.0 mm2 - -----SINGLE LINE DIAGRAM AC SEGMEN KIRI LT 2 NCB 16A AC 1/2 P NON 3 + 1.0 mm2 111 MCB 18A 19, 4.9 64 AC 1/2 7 = HTM 3 + E3 mm1 25 25 MEN 164 AD 1/2 P NYNE 3 x L3 mml -10, 25 LA AC 1/2 P NIM 3 x E3 seni 111 10, 45 MA AC 1/2 P VIN 3 + L3 117. 25 LA AD 1/2 P ATM 3 + 2.5 week AC 1/2 PA NUM 2 + 52 and -----8 1000 10A 17. 4.5 8A 30 TOTAL = 14.700 W MARC LAR MAR NATE OF THE OWNER OWNE OWNER OWNER OWNE OWNER OWNER OWNER . 朝田町丁丁 Piner A 8 SIA

(D)

0.0

1D

10

(D)

(D)

100

100

-82

(III)

CC

CC:

10

œ



























































🖸 Dipindai dengan CamScanner



## Dipindai dengan CamScanner







## Dipindai dengan CamScanner





🖸 Dipindai dengan CamScanner















Dipindai dengan CamScanner































Dipindai dengan CamScanner





































Dipindai dengan CamScanner







u anos you pervenuis tocon TABEL TULANGAN KOLOM TABEL TULANGAN KOLOM Inco you Income TABEL TULANGAN KOLOM COLONG I 14.019 19.021 19.021 The state of the s 12 bit 0.0 in: -Eleman - 10 A.B.W 10 I District 1 010-100 1000 1000 1000 N Terry and the stand 16 018 16 019 810 81 11 12 13 14 15 but but but but but 11 | 12 | 13 | 14 | 15 | ML | ML | ML | ML | ML | ML | TABEL TULANGAN KOLOM TABEL TULANGAN KOLOM TABEL TULANGAN KOLOM MOCO. INVESTIGATION tieto, joti mercente toconi No. of the second PT04010 a none 11 16 010 16 010 16 010 N2-8,40x40 20015 01015 C.L. Draw K3-8,45x45 Ē N Day of D 10 00 010 10 0 00 10 0 00 Notes and ŧ TABEL TULANG