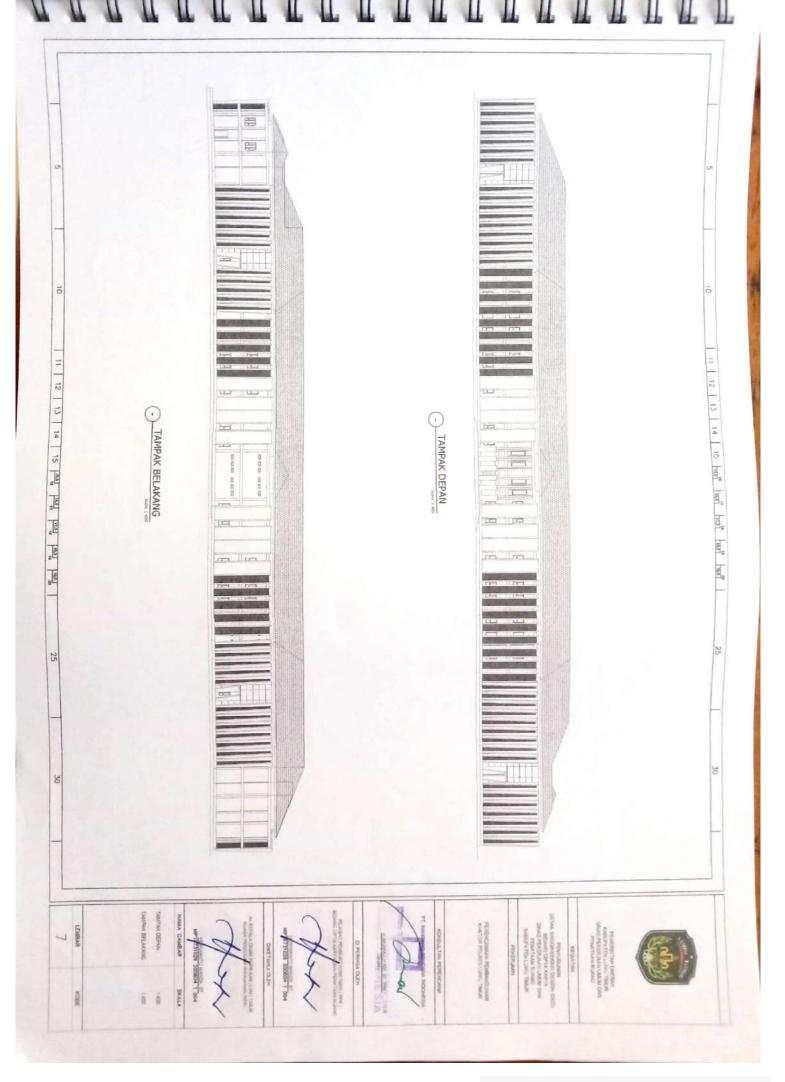

RAM AC SEGMEN KIRI LT 2 NCB 16A AC 1/2 P NON 3 + 1.0 mm2 111 MCB 18A 19, 4.9 64 AC 1/2 7 = HTM 3 + E3 mm1 25 25 MEN 164 AD 1/2 P NYNE 3 x L3 mml -10, 25 LA AC 1/2 P NIM 3 x E3 seni 111 10, 45 MA AC 1/2 P VIN 3 + L3 117. 25 LA AD 1/2 P ATM 3 + 2.5 week AC 1/2 PA NUM 2 + 52 and -----8 1000 10A 17. 4.5 8A 30 TOTAL = 14.700 W MARC LAR MAR NATE OF THE OWNER OWNE OWNER OWNER OWNE OWNER OWNER OWNER . 朝田町丁丁 Piner A 8 SIA

(D)

0.0

1D

10

(D)

(D)

100

100

-82

(III)

CC

CC:

10

œ



























































🖸 Dipindai dengan CamScanner



## Dipindai dengan CamScanner







## Dipindai dengan CamScanner





🖸 Dipindai dengan CamScanner















Dipindai dengan CamScanner































Dipindai dengan CamScanner





































Dipindai dengan CamScanner







u anos you pervenuis tocon TABEL TULANGAN KOLOM TABEL TULANGAN KOLOM Inco you Income TABEL TULANGAN KOLOM COLONG I 14.019 19.021 19.021 The state of the s 12 bit 0.0 in: -Eleman - 10 A.B.W 10 I District 1 010-100 1000 1000 1000 N Terry and the stand 16 018 16 019 810 81 11 12 13 14 15 but but but but but 11 | 12 | 13 | 14 | 15 | ML | ML | ML | ML | ML | ML | TABEL TULANGAN KOLOM TABEL TULANGAN KOLOM TABEL TULANGAN KOLOM MOCO. INVESTIGATION tieto, joti mercente toconi No. of the second PT04010 a none 11 16 010 16 010 16 010 N2-8,40x40 20015 01015 C.L. Draw K3-8,45x45 Ē N Day of D 10 00 010 10 0 00 10 0 00 Notes and ŧ TABEL TULANGAN KOLOM TABEL TULANGAN KOLOM MOCO BOOL ADD BOOLOWING COOR LON TABEL TULANGAN KOLOM Terrory Terrory NO10 D 14 264 440