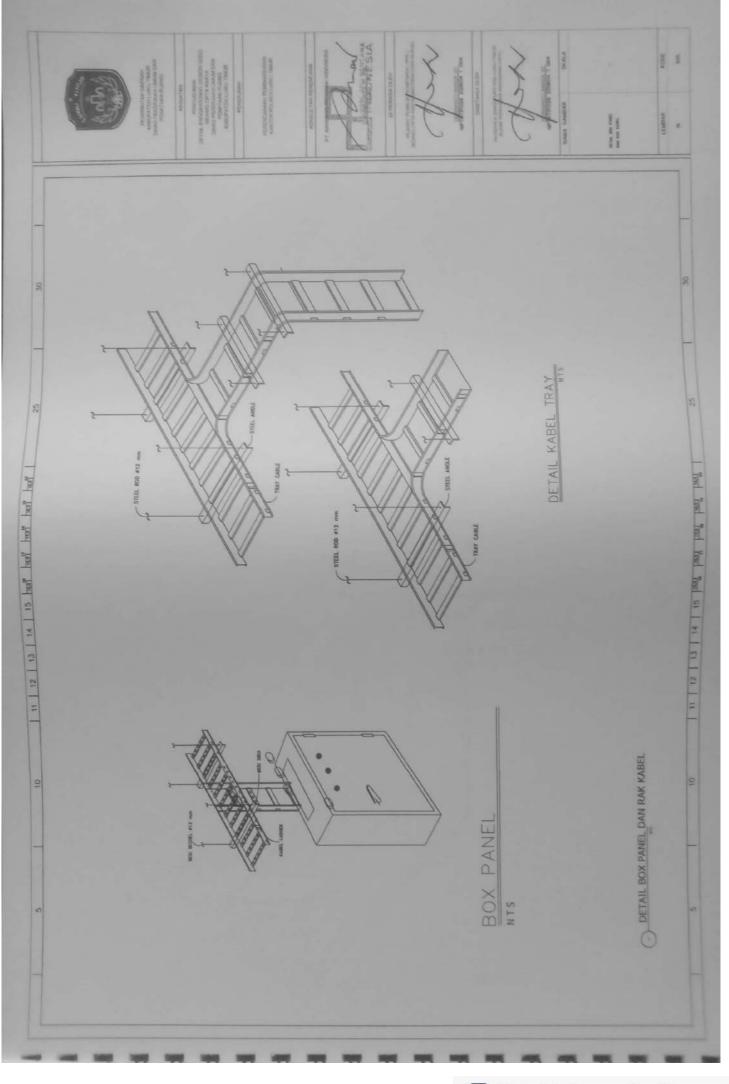

3 & LS MIN MCD 16A 39, 45 MA AC 1/2 P = MYM 3 + 2,5 mml 17. 45 LA AG 1/2 PA NTH 3 = 2,5 mm3 NCB 16A AC 1/2 P NTM 3 x 2.5 mm2 -----MCB 16A 19, 45 M AC 1/2 Ph MINE 3 x T/S mini === HEB 164 AC 1/2 Pb HTML 3 + 1.3 mm WOR HA AC 1/2 P HTML 3 x 2.0 mm2 - -----SINGLE LINE DIAGRAM AC SEGMEN KIRI LT 2 NCB 16A AC 1/2 P NON 3 + 1.0 mm2 111 MCB 18A 19, 4.9 64 AC 1/2 7 = HTM 3 + E3 mm1 25 25 MEN 164 AD 1/2 P NYNE 3 x L3 mml -10, 25 LA AC 1/2 P NIM 3 x E3 seni 111 10, 45 MA AC 1/2 P VIN 3 + L3 117. 25 LA AD 1/2 P ATM 3 + 2.5 week AC 1/2 PA NUM 2 + 52 and -----8 1000 10A 17. 4.5 8A 30 TOTAL = 14.700 W MARC LAR MAR NATE OF THE OWNER OWNE OWNER OWNER OWNE OWNER OWNER OWNER . 朝田町丁丁 Piner A 8 SIA

(D)

0.0

1D

10

(D)

(D)

100

100

-82

(III)

CC

CC:

10

œ



























































🖸 Dipindai dengan CamScanner



## Dipindai dengan CamScanner







## Dipindai dengan CamScanner





🖸 Dipindai dengan CamScanner















Dipindai dengan CamScanner































Dipindai dengan CamScanner





































Dipindai dengan CamScanner







u anos you pervenuis tocon TABEL TULANGAN KOLOM TABEL TULANGAN KOLOM Inco you Income TABEL TULANGAN KOLOM COLONG I 14.019 19.021 19.021 The state of the s 12 bit 0.0 in: -Eleman - 10 A.B.W 10 I District 1 010-100 1000 1000 1000 N Terry and the stand 16 018 16 019 810 81 11 12 13 14 15 but but but but but 11 | 12 | 13 | 14 | 15 | ML | ML | ML | ML | ML | ML | TABEL TULANGAN KOLOM TABEL TULANGAN KOLOM TABEL TULANGAN KOLOM MOCO. INVESTIGATION tieto, joti mercente toconi No. of the s