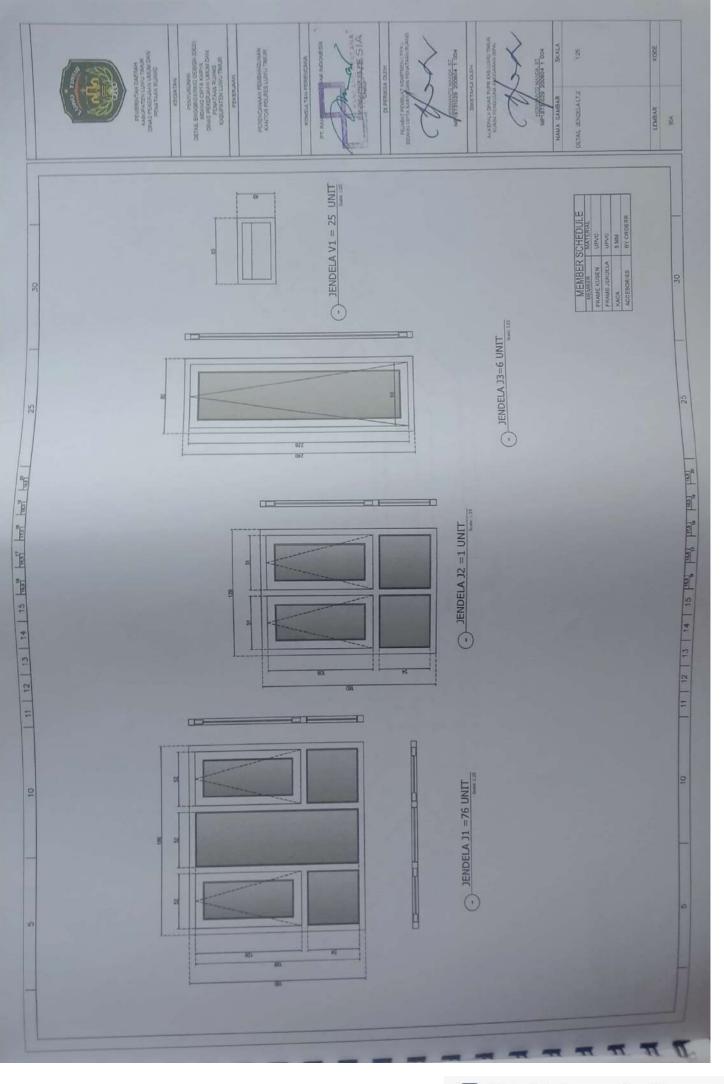

R HA AC 1/2 P HTML 3 x 2.0 mm2 - -----SINGLE LINE DIAGRAM AC SEGMEN KIRI LT 2 NCB 16A AC 1/2 P NON 3 + 1.0 mm2 111 MCB 18A 19, 4.9 64 AC 1/2 7 = HTM 3 + E3 mm1 25 25 MEN 164 AD 1/2 P NYNE 3 x L3 mml -10, 25 LA AC 1/2 P NIM 3 x E3 seni 111 10, 45 MA AC 1/2 P VIN 3 + L3 117. 25 LA AD 1/2 P ATM 3 + 2.5 week AC 1/2 PA NUM 2 + 52 and -----8 1000 10A 17. 4.5 8A 30 TOTAL = 14.700 W MARC LAR MAR NATE OF THE OWNER OWNE OWNER OWNER OWNE OWNER OWNER OWNER . 朝田町丁丁 Piner A 8 SIA

(D)

0.0

1D

10

(D)

(D)

100

100

-82

(III)

CC

CC:

10

œ



























































🖸 Dipindai dengan CamScanner



## Dipindai dengan CamScanner







## Dipindai dengan CamScanner





🖸 Dipindai dengan CamScanner















Dipindai dengan CamScanner































Dipindai dengan CamScanner





































Dipindai dengan CamScanner







u anos you pervenuis tocon TABEL TULANGAN KOLOM TABEL TULANGAN KOLOM Inco you Income TABEL TULANGAN KOLOM COLONG I 14.019 19.021 19.021 The state of the s 12 bit 0.0 in: -Eleman - 10 A.B.W 10 I District 1 010-100 1000 1000 1000 N Terry and the stand 16 018 16 019 810 81 11 12 13 14 15 but but but but but 11 | 12 | 13 | 14 | 15 | ML | ML | ML | ML | ML | ML | TABEL TULANGAN KOLOM TABEL TULANGAN KOLOM TABEL TULANGAN KOLOM MOCO. INVESTIGATION tieto, joti mercente toconi No. of the second PT04010 a none 11 16 010 16 010 16 010 N2-8,40x40 20015 01015 C.L. Draw K3-8,45x45 Ē N Day of D 10 00 010 10 0 00 10 0 00 Notes and ŧ TABEL TULANGAN KOLOM TABEL TULANGAN KOLOM MOCO BOOL ADD BOOLOWING COOR LON T