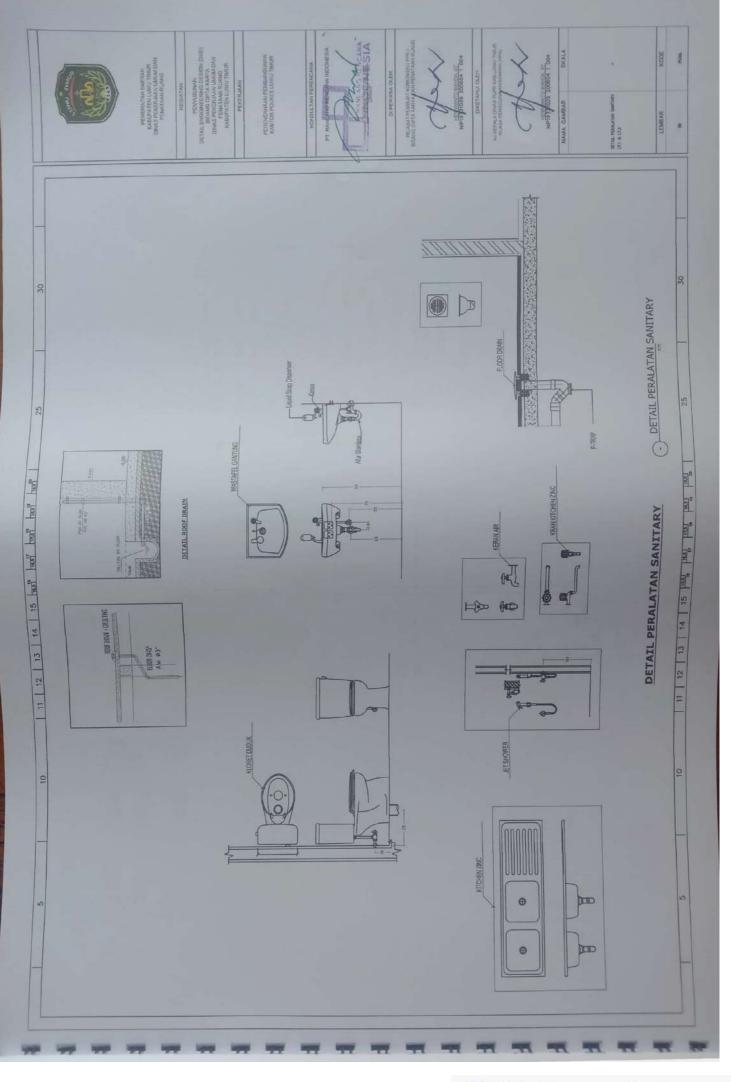

Telah Mengadakan Pemeriksaan / Penelitian bersama atas kemajuan fisik pekerjaan pada :

| Kegiatan           | Penyelenggaraan Bangunan Gedung di Wilayah Daerah Kabupaten/Kota,<br>Pemberian Izin Mendirikan Bangunan (IMB) dan Sertifikat Laik Fungsi |
|--------------------|------------------------------------------------------------------------------------------------------------------------------------------|
|                    | Bangunan Gedung<br>Bantuan Teknis Pembangunan Bangunan Gedung Negara Daerah                                                              |
| Sub Kegiatan       | : Kabupaten/Kota                                                                                                                         |
| Pekerjaan          | : Lanjutan Pembangunan Kantor Polres Luwu Timur                                                                                          |
| Lokasi             | : Kec. Malili                                                                                                                            |
| No. / Tgl. Kontrak | 602.1/07/KONSTRUKSI-CK/PUPR/V/2022 tanggal 20 Mei 2022                                                                                   |
| Nilai Kontrak      | : Rp. 14.816.437.356,24                                                                                                                  |