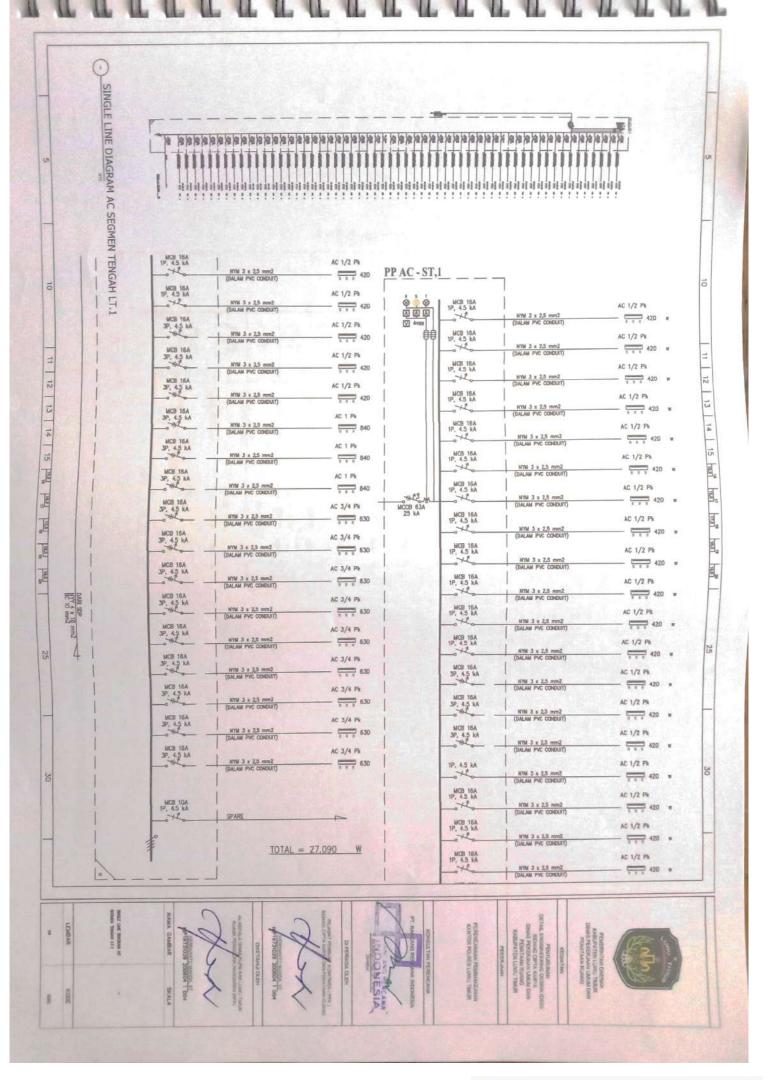

u anol You pervenue tocon TABEL TULANGAN KOLOM TABEL TULANGAN KOLOM Inco you Income TABEL TULANGAN KOLOM COLONG I 14.019 19.021 19.021 The state of the s 12 bit 0.0 in: -Eleman - 10 A.B.W 10 I District 1 010-100 1000 1000 1000 N Terry and the stand 16 018 16 019 810 81 11 12 13 14 15 but but but but but 11 | 12 | 13 | 14 | 15 | MJ | MJ | MJ | MJ | MJ | MJ | TABEL TULANGAN KOLOM TABEL TULANGAN KOLOM TABEL TULANGAN KOLOM MOCO. INVESTIGATION tieto, joti mercene tocore No. of the second PT04010 a none 11 16 010 16 010 16 010 N2-8,40x40 20015 01015 C.L. Draw K3-8,45x45 Ē N Day of D 10 00 010 10 0 00 10 0 00 Notes and a ŧ TABEL TULANGAN KOLOM TABEL TULANGAN KOLOM MOCO BOOL ADD BOOLOWING COOR LON TABEL TULANGAN KOLOM Terrory Terrory NO10 D 14 264 440 640 85 640 85 August 1 areas a 101 £ -----1 25 NOW -\*16-66 \*06 . 1 10 miles 100 100 100 1 O DETAIL KOLOM LT.1 1 20.00 8 VILLARCED MODEL A Construction of the second s NAME AND ADDRESS OF TAXABLE PARTY. 2 Dane of 「「「「 調査の 「「「 PINK . į. ŝ

13 TUL ATAS TUL BWH SENCAUGO TUL ATAS TUL BYAH SENGKANG SIDE TORSI POTONGA TYPE POSISI POBIS --TUNE . 3 016 POTONGA TYPE BWH GRANG õ -10 2 016 2 010 OK T2, 20/40, L= OK T3, 20/40, L 11 12 13 14 15 man have have have have 40 10 2 D10-15 2 D16 4 D16 D10-89 11 12 2010 600 13 14 15 may may road may may 9 **E** . 2016 8 D18 8 D18 D10-88 41 1 1000 101 100 6 D 16 3 016 2 016 3 D10 0 10-88 TUL ATAS TUL BWH SENGKANG SIDE TORSI POTONG TUL ATAS TUL BWM SENGHOMIO SIDE TORBI POBISI POTONGAL POSISI . -2 D16 2 D16 D10-150 4 D 18 2016 DETAIL BALOK HORISONTAL LT.2 22 25 OK T5, 20/4 -1010-61 3 D10-61 . 2 D16 3 D18 D10-150 -3 D10-00 2 D10-88 30 30 HOMEONINA LTD PRACEDUARE TAL DESCRIPTION CONTRACT BURGESCONT AND THE PRACEMAN RELATED AND TO A CONTRACT AND THE ADD TO A CONTRACT AND TH NUMBER OF THE OWNER 25 LUm CAMBAR 25 200404 1 004 AISetabl SA GLEN NUNG ñ

🗳 Dipindai dengan CamScanner

10 10,000 1000 TA SHA 100 1 1 1 Dis TUL ATHE TUL BARH SERVICES No. õ 10 . . --3016 13. 20/40 11 12 13 14 15 kg/ kg/ kg/ kg/ kg/ kg/ . . . 1 010-1100 2 010-1100 1004 1000 B -: . 1014 T Dill 2.016 -1 : 3.016 4 D15 3 D1540 20/40 5 -2 D16 TUL ATHS TUL BINH DENCHANNES SEDE, TOHIS POTOHOM POSIE TYPE STOR . --2018 2.048 01010 01010 25 SALOK T4, 2014 25 . 10011-000 --08-010 89.05 Disvaid 940.0 2 010 2 010 DETAIL BALOK VERTIKAL LT.2 . -10% 4 D 10 1 D 10 0 10 48 5 30 CUT NORCHARK 丝 1000 PINK ä

TLA, ATAS TLA, BIVEN SIDE, TORISI SIDE, TORISI TALATAS TALEMA SIDE TORB POdiusi TUL ATAS TUL BINH SENGHONED SIDE TORS MONDI ON POUL NUTRINOION TVIE BUT UN 1 2 D18 2 D18 2 D13 2 D13 . RINGBALK T1, 25/40, L= 2500 2 D10 2 D10 2 D10 3 D10 8 D10 antist and . 2 D18 2 D18 2 D16 D10-75 BELLY, MUL 1 2 018 -RINGBALK T4, 25/50, L= 6000 3 018 2 D16 2 D16 D10-150 att 1 Billion Young 10 5 -1 NAME AND 2 D10 2 D10 2 D10 2 D10 2 016 010-100 2 013 NUME AND 2 D16 2 D16 D10-75 11 | 12 | 13 | 14 | 15 per lead that had had been RINGBALK 20/40, L= 8000 11 12 13 14 15 mon mon mon have how -TABEL TULANGAN RINGBAL 1 (AP L-188) 2 D10 2 D10 D10-150 3 D18 3 D16 D10-180 2 D13 . 掉 er 1 510 2 910 2 910 2 10,007,121000 1111 AND Ó 2 D16 2 D18 D10-78 拼 TUA ATAS TUA BWH SEINGRAWH BIDE YOHISI NONON Intel Intel 2 016 2 016 010-150 1 -National Address 2 016 2 016 010-89 2 013 -2 D10 2 D10 D10-76 Millor Y with 1 2010 Z 010 180 010 Z 010 Z RINGBALK T4, 25/40, L= 5000 TUA ATAS TUA BANK SETECIONES BIDE YORSI POSIS TUL ATAS TUL BYER BENGROWID BEDE TOHSI POSISI RINGBALK 12, 25/40, L= 25/00 **NUMBRICH** 225 25 -. RINGBALK T3, 25/40, L= 3500 . 2010 010 L 010 L 010 L 010 L 3 D10 2 D10 2 D10-05 2 D10-05 DETAIL RINGBALK LT.2 -1 10 2013 2010 2010 2010 2010 2 010 5 010 100 910 6 2 D18 2 D19 2 D13 lar sea 30 New York -1 2 D10 2 D10 3 D10 2.013 . SHIT AND Start alway DETAIL REPORTANCE LT 2 MAMA GAMBAR NAMES AND DESCRIPTION OF THE PARTY OF THE PA 10 CO40 A. Execution of the second sec And in Colorado Dis 100004 T tone TAAN RUANG 100 10000 T 1004 ATVYSE: 122