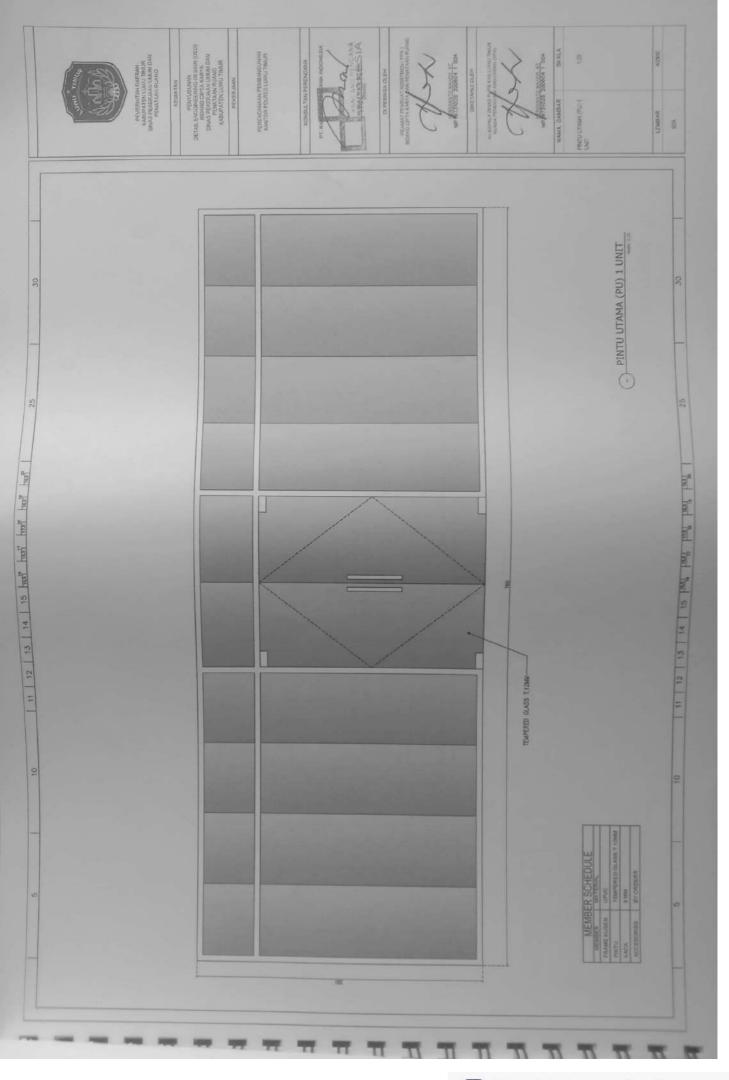

NTH 3 = 2,5 mm3 NCB 16A AC 1/2 P NTM 3 x 2.5 mm2 -----MCB 16A 19, 45 M AC 1/2 Ph MINE 3 x T/S mini === HEB 164 AC 1/2 Pb HTML 3 + 1.3 mm WOR HA AC 1/2 P HTML 3 x 2.0 mm2 - -----SINGLE LINE DIAGRAM AC SEGMEN KIRI LT 2 NCB 16A AC 1/2 P NON 3 + 1.0 mm2 111 MCB 18A 19, 4.9 64 AC 1/2 7 = HTM 3 + E3 mm1 25 25 MEN 164 AD 1/2 P NYNE 3 x L3 mml -10, 25 LA AC 1/2 P NIM 3 x E3 seni 111 10, 45 MA AC 1/2 P VIN 3 + L3 117. 25 LA AD 1/2 P ATM 3 + 2.5 week AC 1/2 PA NUM 2 + 52 and -----8 1000 10A 17. 4.5 8A 30 TOTAL = 14.700 W MARC LAR MAR NATE OF THE OWNER OWNE OWNER OWNER OWNE OWNER OWNER OWNER . 朝田町丁丁 Piner A 8 SIA

(D)

0.0

1D

10

(D)

(D)

100

100

-82

(III)

CC

CC:

10

œ



























































🖸 Dipindai dengan CamScanner



## Dipindai dengan CamScanner







## Dipindai dengan CamScanner





🖸 Dipindai dengan CamScanner















Dipindai dengan CamScanner































Dipindai dengan CamScanner





































Dipindai dengan CamScanner







u anos you pervenuis tocon TABEL TULANGAN KOLOM TABEL TULANGAN KOLOM Inco you Income TABEL TULANGAN KOLOM COLONG I 14.019 19.021 19.021 The state of the s 12 bit 0.0 in: -Eleman - 10 A.B.W 10 I District 1 010-100 1000 1000 1000 N Terry and the stand 16 018 16 019 810 81 11 12 13 14 15 but but but but but 11 | 12 | 13 | 14 | 15 | ML | ML | ML | ML | ML | ML | TABEL TULANGAN KOLOM TABEL TULANGAN KOLOM TABEL TULANGAN KOLOM MOCO. INVESTIGATION tieto, joti mercente toconi No. of the second PT04010 a none 11 16 010 16 010 16 010 N2-8,40x40 20015 01015 C.L. Draw