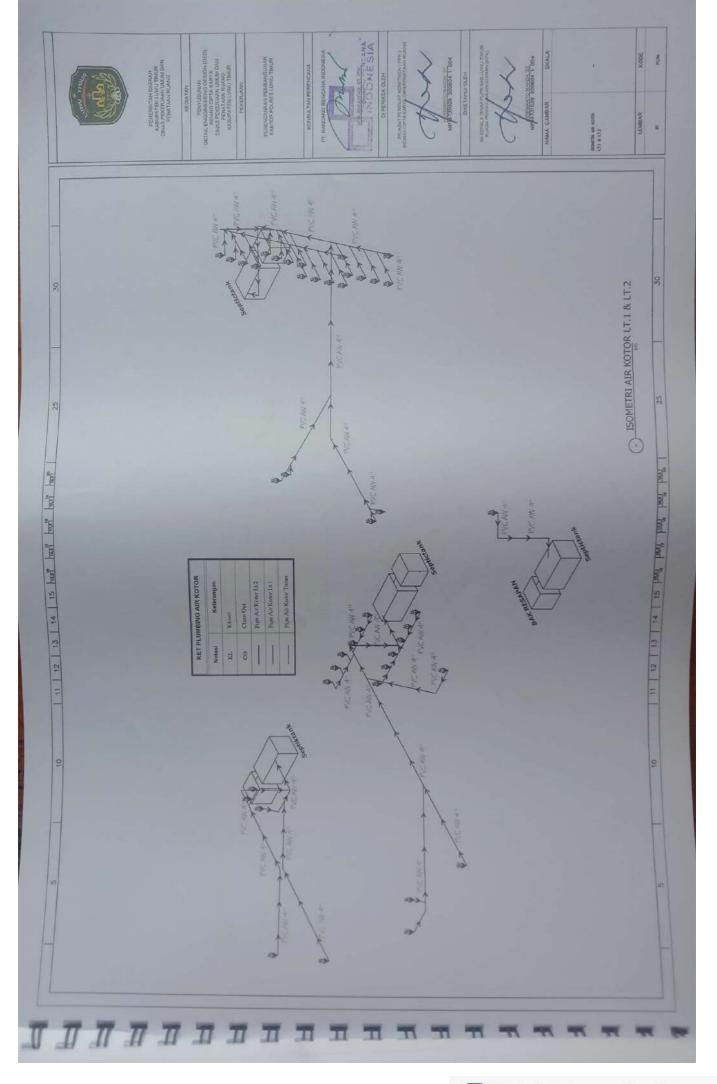

1/2 Ph MINE 3 x T/S mini === HEB 164 AC 1/2 Pb HTML 3 + 1.3 mm WOR HA AC 1/2 P HTML 3 x 2.0 mm2 - -----SINGLE LINE DIAGRAM AC SEGMEN KIRI LT 2 NCB 16A AC 1/2 P NON 3 + 1.0 mm2 111 MCB 18A 19, 4.9 64 AC 1/2 7 = HTM 3 + E3 mm1 25 25 MEN 164 AD 1/2 P NYNE 3 x L3 mml -10, 25 LA AC 1/2 P NIM 3 x E3 seni 111 10, 45 MA AC 1/2 P VIN 3 + L3 117. 25 LA AD 1/2 P ATM 3 + 2.5 week AC 1/2 PA NUM 2 + 52 and -----8 1000 10A 17. 4.5 8A 30 TOTAL = 14.700 W MARC LAR MAR NATE OF THE OWNER OWNE OWNER OWNER OWNE OWNER OWNER OWNER . 朝田町丁丁 Piner A 8 SIA

(D)

0.0

1D

10

(D)

(D)

100

100

-82

(III)

CC

CC:

10

œ



























































🖸 Dipindai dengan CamScanner



## Dipindai dengan CamScanner







## Dipindai dengan CamScanner





🖸 Dipindai dengan CamScanner















Dipindai dengan CamScanner































Dipindai dengan CamScanner





































Dipindai dengan CamScanner







u anos you pervenuis tocon TABEL TULANGAN KOLOM TABEL TULANGAN KOLOM Inco you Income TABEL TULANGAN KOLOM COLONG I 14.019 19.021 19.021 The state of the s 12 bit 0.0 in: -Eleman - 10 A.B.W 10 I District 1 010-100 1000 1000 1000 N Terry and the stand 16 018 16 019 810 81 11 12 13 14 15 but but but but but 11 | 12 | 13 | 14 | 15 | ML | ML | ML | ML | ML | ML | TABEL TULANGAN KOLOM TABEL TULANGAN KOLOM TABEL TULANGAN KOLOM MOCO. INVESTIGATION tieto, joti mercente toconi No. of the second PT04010 a none 11 16 010 16 010 16 010 N2-8,40x40 20015 01015 C.L. Draw K3-8,45x45 Ē N Day of D 10 00 010 10 0 00 10 0 00 Notes and ŧ TABEL TULA