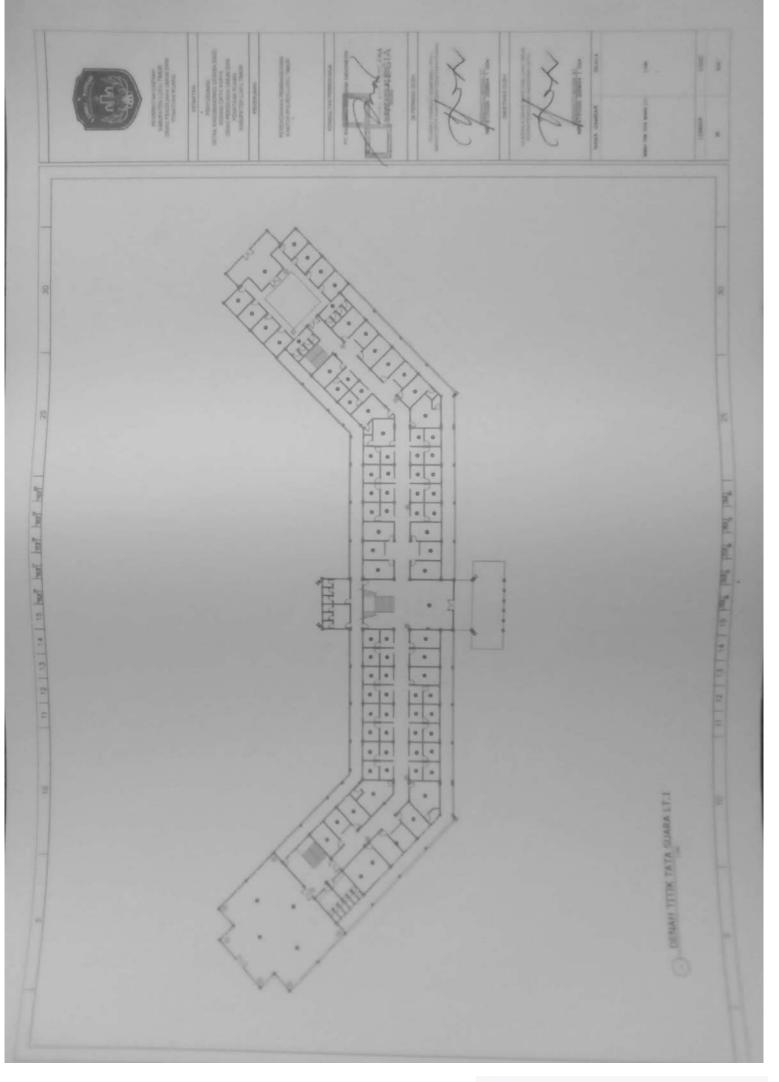

ET 5 a 10 mail 4 AC 1/2 P THE 3 & LS MIN MCD 16A 39, 45 MA AC 1/2 P = MYM 3 + 2,5 mml 17. 45 LA AG 1/2 PA NTH 3 = 2,5 mm3 NCB 16A AC 1/2 P NTM 3 x 2.5 mm2 -----MCB 16A 19, 45 M AC 1/2 Ph MINE 3 x T/S mini === HEB 164 AC 1/2 Pb HTML 3 + 1.3 mm WOR HA AC 1/2 P HTML 3 x 2.0 mm2 - -----SINGLE LINE DIAGRAM AC SEGMEN KIRI LT 2 NCB 16A AC 1/2 P NON 3 + 1.0 mm2 111 MCB 18A 19, 4.9 64 AC 1/2 7 = HTM 3 + E3 mm1 25 25 MEN 164 AD 1/2 P NYNE 3 x L3 mml -10, 25 LA AC 1/2 P NIM 3 x E3 seni 111 10, 45 MA AC 1/2 P VIN 3 + L3 117. 25 LA AD 1/2 P ATM 3 + 2.5 week AC 1/2 PA NUM 2 + 52 and -----8 1000 10A 17. 4.5 8A 30 TOTAL = 14.700 W MARC LAR MAR NATE OF THE OWNER OWNE OWNER OWNER OWNE OWNER OWNER OWNER . 朝田町丁丁 Piner A 8 SIA

(D)

0.0

1D

10

(D)

(D)

100

100

-82

(III)

CC

CC:

10

œ



























































🖸 Dipindai dengan CamScanner



## Dipindai dengan CamScanner







## Dipindai dengan CamScanner





🖸 Dipindai dengan CamScanner















Dipindai dengan CamScanner































Dipindai dengan CamScanner





































Dipindai dengan CamScanner







u anos you pervenuis tocon TABEL TULANGAN KOLOM TABEL TULANGAN KOLOM Inco you Income TABEL TULANGAN KOLOM COLONG I 14.019 19.021 19.021 The state of the s 12 bit 0.0 in: -Eleman - 10 A.B.W 10 I District 1 010-100 1000 1000 1000 N Terry and the stand 16 018 16 019 810 81 11 12 13 14 15 but but but but but 11 | 12 | 13 | 14 | 15 | ML | ML | ML | ML | ML | ML | TABEL TULANGAN KOLOM TABEL TULANGAN KOLOM TABEL TULANGAN KOLOM MOCO. INVESTIGATION tieto, jot