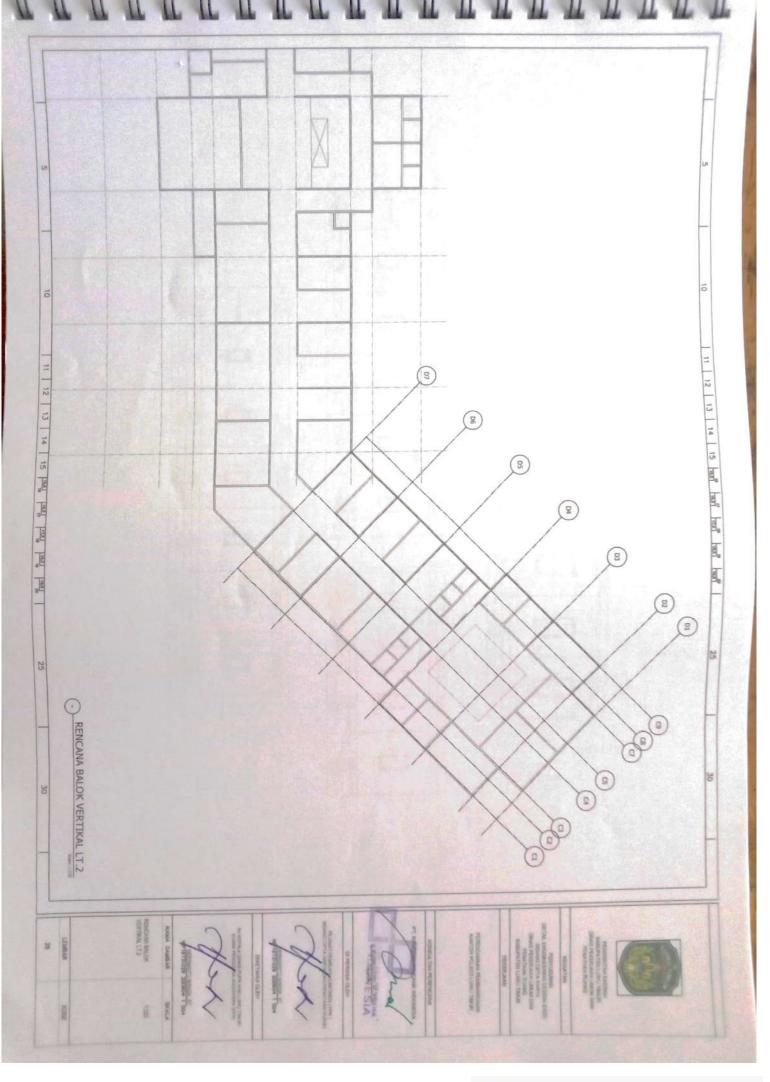

🗳 Dipindai dengan CamScanner

10 10,000 1000 TA SHA 100 1 1 1 Dis TUL ATHE TUL BARH SERVICES No. õ 10 . . --3016 13. 20/40 11 12 13 14 15 kg/ kg/ kg/ kg/ kg/ kg/ . . . 1 010-1100 2 010-1100 1004 1000 B -: . 1014 T Dill 2.016 -1 : 3.016 4 D15 3 D1540 20/40 5 -2 D16 TUL ATHS TUL BINH DENCHANNES SEDE, TOHIS POTOHOM POSIE TYPE STOR . --2018 2.048 01010 01010 25 SALOK T4, 2014 25 . 10011-000 --08-010 89.05 Disvaid 940.0 2 010 2 010 DETAIL BALOK VERTIKAL LT.2 . -10% 4 D 10 1 D 10 0 10 48 5 30 CUT NORCHARK 丝 1000 PINK ä