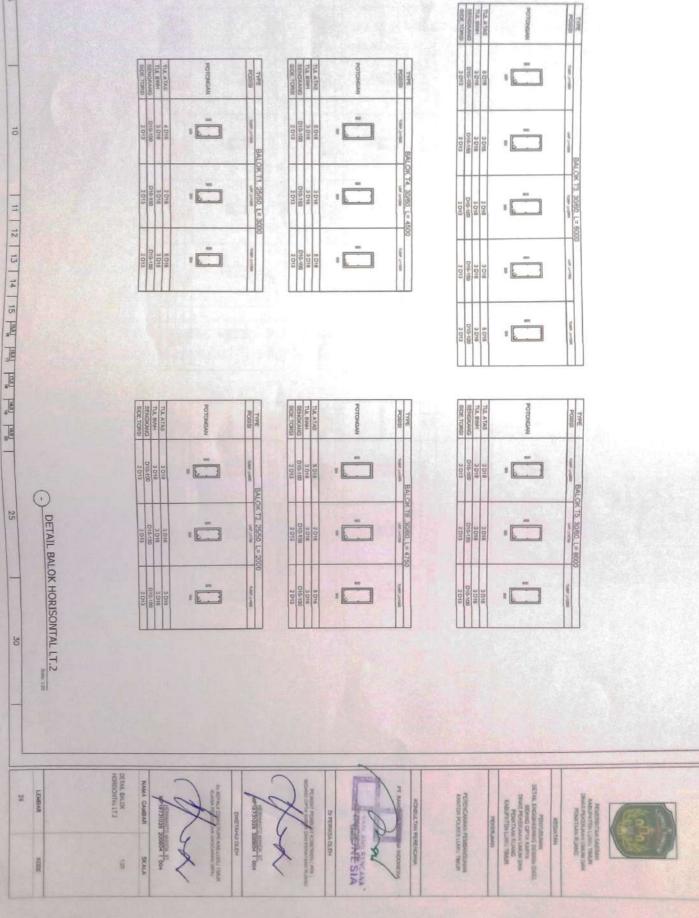

13 TUL ATAS TUL BWH SENCAUGO TUL ATAS TUL BYAH SENGKANG SIDE TORSI POTONGA TYPE POSISI POBIS --TUNE . 3 016 POTONGA TYPE BWH GRANG õ -10 2 016 2 010 OK T2, 20/40, L= OK T3, 20/40, L 11 12 13 14 15 man have have have have 40 10 2 D10-15 2 D16 4 D16 D10-89 11 12 2010 600 13 14 15 may may road may may 9 **E** . 2016 8 D18 8 D18 D10-88 41 1 1000 101 100 6 D 16 3 016 2 016 3 D10 0 10-88 TUL ATAS TUL BWH SENGKANG SIDE TORSI POTONG TUL ATAS TUL BWM SENGHOMIO SIDE TORBI POBISI POTONGAL POSISI . -2 D16 2 D16 D10-150 4 D 18 2016 DETAIL BALOK HORISONTAL LT.2 22 25 OK T5, 20/4 -1010-61 3 D10-61 . 2 D16 3 D18 D10-150 -3 D10-00 2 D10-88 30 30 HOMEONINA LTD PRACEDUARE TAL DESCRIPTION CONTRACT BURGESCONT AND THE PRACEMAN RELATED AND TO A CONTRACT AND THE ADD TO A CONTRACT AND TH NUMBER OF THE OWNER 25 LUm CAMBAR 25 200404 1 004 AISetabl SA GLEN NUNG ñ