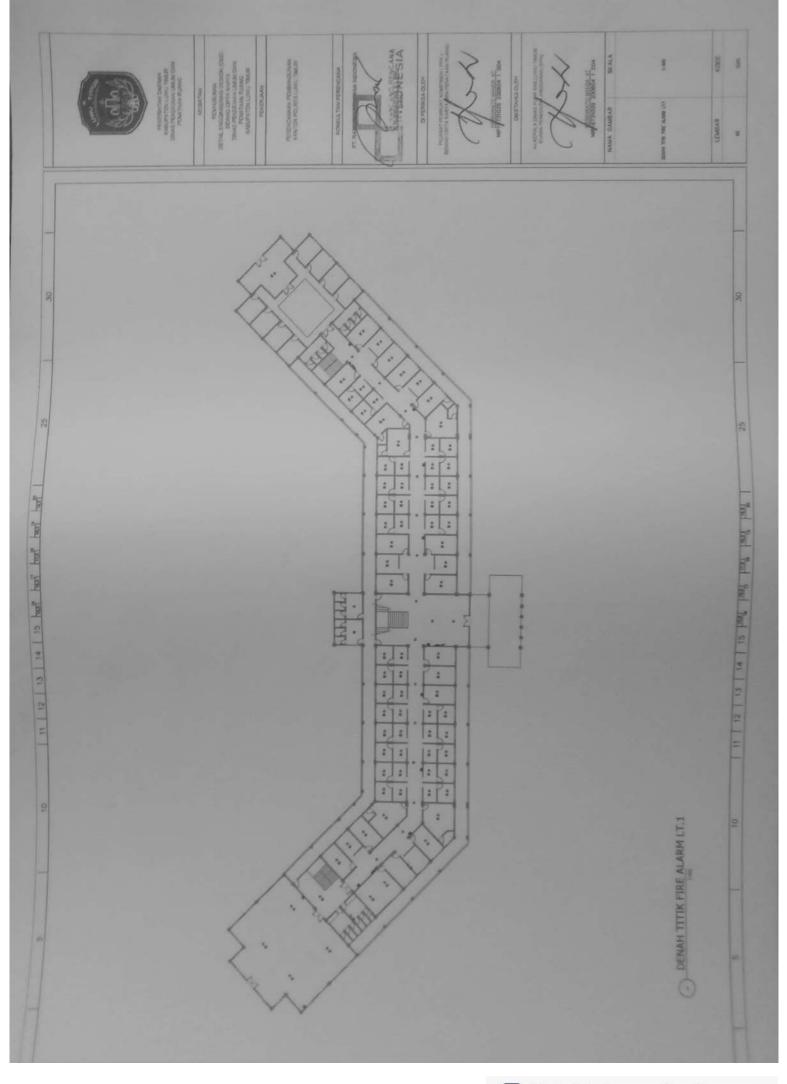

45 MA ET 5 a 10 mail 4 AC 1/2 P THE 3 & LS MIN MCD 16A 39, 45 MA AC 1/2 P = MYM 3 + 2,5 mml 17. 45 LA AG 1/2 PA NTH 3 = 2,5 mm3 NCB 16A AC 1/2 P NTM 3 x 2.5 mm2 -----MCB 16A 19, 45 M AC 1/2 Ph MINE 3 x T/S mini === HEB 164 AC 1/2 Pb HTML 3 + 1.3 mm WOR HA AC 1/2 P HTML 3 x 2.0 mm2 - -----SINGLE LINE DIAGRAM AC SEGMEN KIRI LT 2 NCB 16A AC 1/2 P NON 3 + 1.0 mm2 111 MCB 18A 19, 4.9 64 AC 1/2 7 = HTM 3 + E3 mm1 25 25 MEN 164 AD 1/2 P NYNE 3 x L3 mml -10, 25 LA AC 1/2 P NIM 3 x E3 seni 111 10, 45 MA AC 1/2 P VIN 3 + L3 117. 25 LA AD 1/2 P ATM 3 + 2.5 week AC 1/2 PA NUM 2 + 52 and -----8 1000 10A 17. 4.5 8A 30 TOTAL = 14.700 W MARC LAR MAR NATE OF THE OWNER OWNE OWNER OWNER OWNE OWNER OWNER OWNER . 朝田町丁丁 Piner A 8 SIA

(D)

0.0

1D

10

(D)

(D)

100

100

-82

(III)

CC

CC:

10

œ



























































🖸 Dipindai dengan CamScanner



## Dipindai dengan CamScanner







## Dipindai dengan CamScanner





🖸 Dipindai dengan CamScanner















Dipindai dengan CamScanner































🖸 Dipindai dengan CamScanner







# PEMERINTAH KABUPATEN LUWU TIMUR DINAS PEKERJAAN UMUM DAN PENATAAN RUANG

JI. Soekamo Hatta No. Malili 92981 Telp. (0474) 321410 fax (0474)321410 Email :<u>pu@luwutimurkab.go.id</u>

-

# RENCANA UMUM PENGADAAN 602.1/02/RUP-KONT/CK.AG/PUPR/II/2022

## **I. LINGKUP PEKERJAAN**

|     | PROFFLINENDAMIN   |                                                                                                                                                                  |
|-----|-------------------|-------------