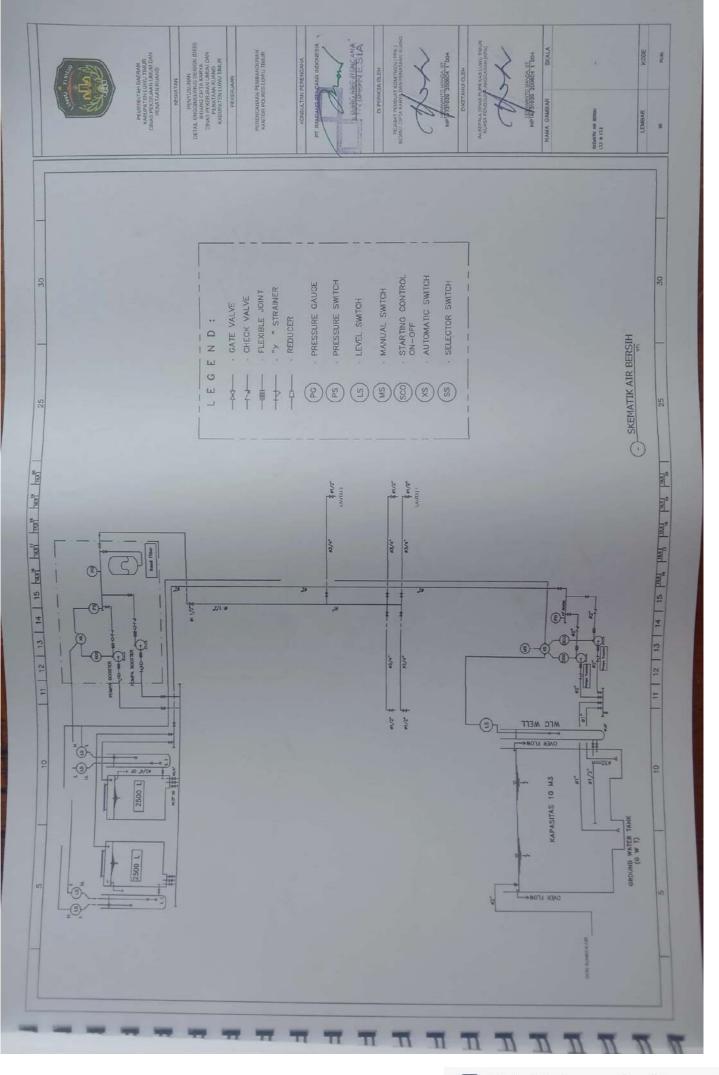

AC 1/2 Ph MINE 3 x T/S mini === HEB 164 AC 1/2 Pb HTML 3 + 1.3 mm WOR HA AC 1/2 P HTML 3 x 2.0 mm2 - -----SINGLE LINE DIAGRAM AC SEGMEN KIRI LT 2 NCB 16A AC 1/2 P NON 3 + 1.0 mm2 111 MCB 18A 19, 4.9 64 AC 1/2 7 = HTM 3 + E3 mm1 25 25 MEN 164 AD 1/2 P NYNE 3 x L3 mml -10, 25 LA AC 1/2 P NIM 3 x E3 seni 111 10, 45 MA AC 1/2 P VIN 3 + L3 117. 25 LA AD 1/2 P ATM 3 + 2.5 week AC 1/2 PA NUM 2 + 52 and -----8 1000 10A 17. 4.5 8A 30 TOTAL = 14.700 W MARC LAR MAR NATE OF THE OWNER OWNE OWNER OWNER OWNE OWNER OWNER OWNER . 朝田町丁丁 Piner A 8 SIA

(D)

0.0

1D

10

(D)

(D)

100

100

-82

(III)

CC

CC:

10

œ



























































🖸 Dipindai dengan CamScanner



## Dipindai dengan CamScanner







## Dipindai dengan CamScanner





🖸 Dipindai dengan CamScanner















Dipindai dengan CamScanner































Dipindai dengan CamScanner





































Dipindai dengan CamScanner







u anos you pervenuis tocon TABEL TULANGAN KOLOM TABEL TULANGAN KOLOM Inco you Income TABEL TULANGAN KOLOM COLONG I 14.019 19.021 19.021 The state of the s 12 bit 0.0 in: -Eleman - 10 A.B.W 10 I District 1 010-100 1000 1000 1000 N Terry and the stand 16 018 16 019 810 81 11 12 13 14 15 but but but but but 11 | 12 | 13 | 14 | 15 | ML | ML | ML | ML | ML | ML | TABEL TULANGAN KOLOM TABEL TULANGAN KOLOM TABEL TULANGAN KOLOM MOCO. INVESTIGATION tieto, joti mercente toconi No. of the second PT04010 a none 11 16 010 16 010 16 010 N2-8,40x40 20015 01015 C.L. Draw K3-8,45x45 Ē N Day of D 10 00 010 10 0 00 10 0 00 Notes and ŧ TABEL TU