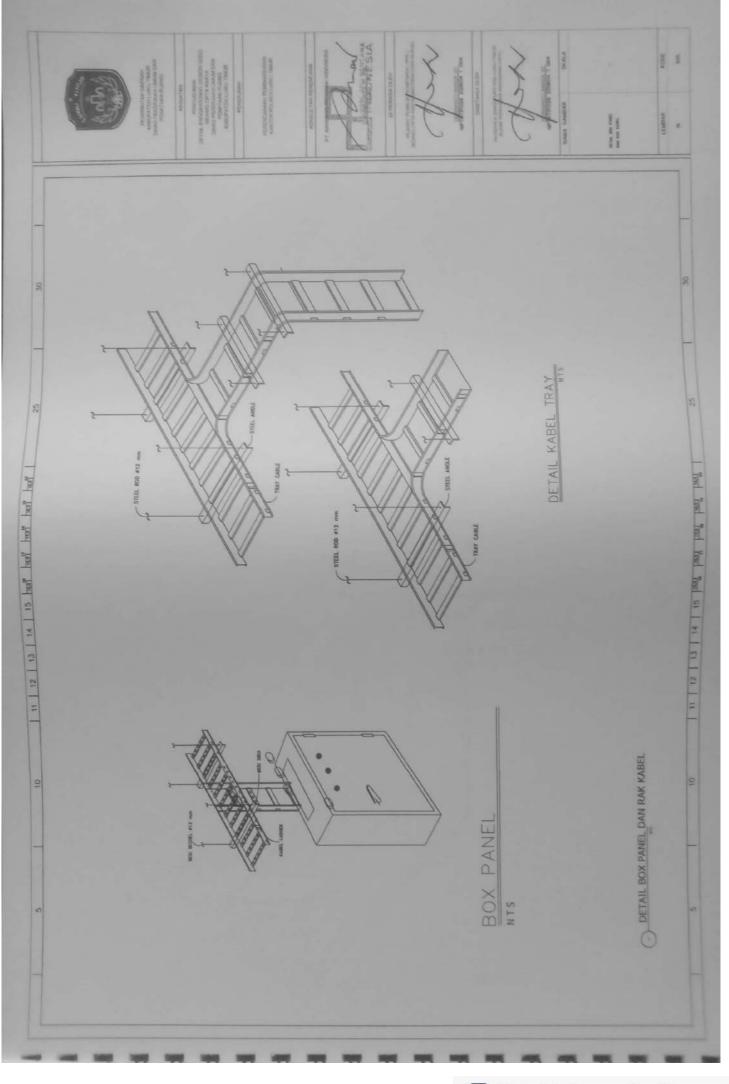

3 & LS MIN MCD 16A 39, 45 MA AC 1/2 P = MYM 3 + 2,5 mml 17. 45 LA AG 1/2 PA NTH 3 = 2,5 mm3 NCB 16A AC 1/2 P NTM 3 x 2.5 mm2 -----MCB 16A 19, 45 M AC 1/2 Ph MINE 3 x T/S mini === HEB 164 AC 1/2 Pb HTML 3 + 1.3 mm WOR HA AC 1/2 P HTML 3 x 2.0 mm2 - -----SINGLE LINE DIAGRAM AC SEGMEN KIRI LT 2 NCB 16A AC 1/2 P NON 3 + 1.0 mm2 111 MCB 18A 19, 4.9 64 AC 1/2 7 = HTM 3 + E3 mm1 25 25 MEN 164 AD 1/2 P NYNE 3 x L3 mml -10, 25 LA AC 1/2 P NIM 3 x E3 seni 111 10, 45 MA AC 1/2 P VIN 3 + L3 117. 25 LA AD 1/2 P ATM 3 + 2.5 week AC 1/2 PA NUM 2 + 52 and -----8 1000 10A 17. 4.5 8A 30 TOTAL = 14.700 W MARC LAR MAR NATE OF THE OWNER OWNE OWNER OWNER OWNE OWNER OWNER OWNER . 朝田町丁丁 Piner A 8 SIA

(D)

0.0

1D

10

(D)

(D)

100

100

-82

(III)

CC

CC:

10

œ



























































🖸 Dipindai dengan CamScanner



## Dipindai dengan CamScanner







## Dipindai dengan CamScanner





🖸 Dipindai dengan CamScanner















Dipindai dengan CamScanner































🖸 Dipindai dengan CamScanner







# PEMERINTAH KABUPATEN LUWU TIMUR DINAS PEKERJAAN UMUM DAN PENATAAN RUANG

JI. Soekamo Hatta No. Malili 92981 Telp. (0474) 321410 fax (0474)321410 Email :<u>pu@luwutimurkab.go.id</u>

-

# RENCANA UMUM PENGADAAN 602.1/02/RUP-KONT/CK.AG/PUPR/II/2022

## **I. LINGKUP PEKERJAAN**

|     | PROFFLINENDAMIN   |                                                                                                                                                                  |
|-----|-------------------|-------------------------------------------------