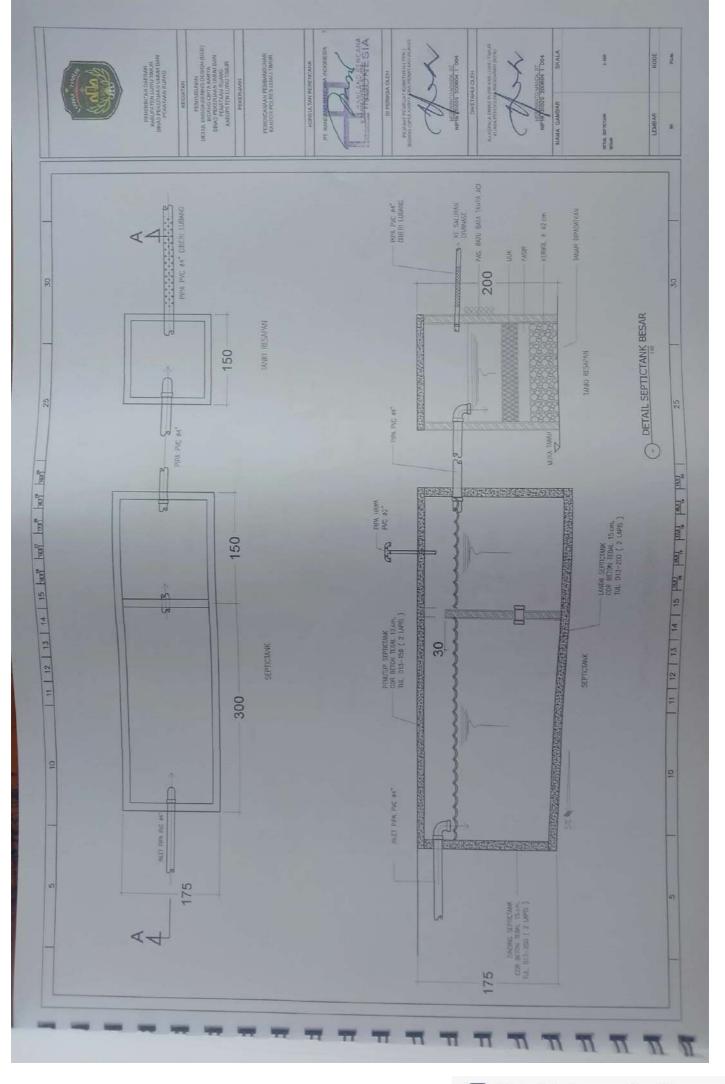

3 x 2.5 mm2 -----MCB 16A 19, 45 M AC 1/2 Ph MINE 3 x T/S mini === HEB 164 AC 1/2 Pb HTML 3 + 1.3 mm WOR HA AC 1/2 P HTML 3 x 2.0 mm2 - -----SINGLE LINE DIAGRAM AC SEGMEN KIRI LT 2 NCB 16A AC 1/2 P NON 3 + 1.0 mm2 111 MCB 18A 19, 4.9 64 AC 1/2 7 = HTM 3 + E3 mm1 25 25 MEN 164 AD 1/2 P NYNE 3 x L3 mml -10, 25 LA AC 1/2 P NIM 3 x E3 seni 111 10, 45 MA AC 1/2 P VIN 3 + L3 117. 25 LA AD 1/2 P ATM 3 + 2.5 week AC 1/2 PA NUM 2 + 52 and -----8 1000 10A 17. 4.5 8A 30 TOTAL = 14.700 W MARC LAR MAR NATE OF THE OWNER OWNE OWNER OWNER OWNE OWNER OWNER OWNER . 朝田町丁丁 Piner A 8 SIA

(D)

0.0

1D

10

(D)

(D)

100

100

-82

(III)

CC

CC:

10

œ



























































🖸 Dipindai dengan CamScanner



## Dipindai dengan CamScanner







## Dipindai dengan CamScanner





🖸 Dipindai dengan CamScanner















Dipindai dengan CamScanner































Dipindai dengan CamScanner





































Dipindai dengan CamScanner







u anos you pervenuis tocon TABEL TULANGAN KOLOM TABEL TULANGAN KOLOM Inco you Income TABEL TULANGAN KOLOM COLONG I 14.019 19.021 19.021 The state of the s 12 bit 0.0 in: -Eleman - 10 A.B.W 10 I District 1 010-100 1000 1000 1000 N Terry and the stand 16 018 16 019 810 81 11 12 13 14 15 but but but but but 11 | 12 | 13 | 14 | 15 | ML | ML | ML | ML | ML | ML | TABEL TULANGAN KOLOM TABEL TULANGAN KOLOM TABEL TULANGAN KOLOM MOCO. INVESTIGATION tieto, joti mercente toconi No. of the second PT04010 a none 11 16 010 16 010 16 010 N2-8,40x40 20015 01015 C.L. Draw K3-8,45x45 Ē N Day of D 10 00 010 10