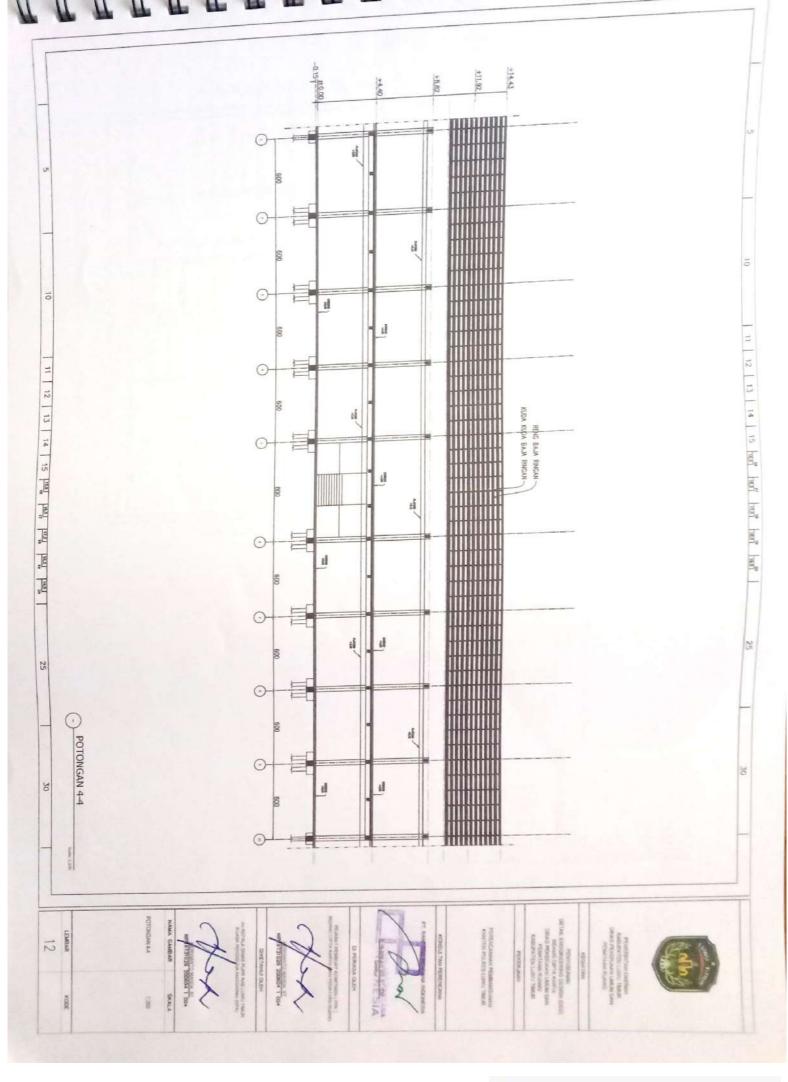

Telah Mengadakan Pemeriksaan / Penelitian bersama atas kemajuan fisik pekerjaan pada :

| Kegiatan           | Penyelenggaraan Bangunan Gedung di Wilayah Daerah Kabupaten/Kota,<br>Pemberian Izin Mendirikan Bangunan (IMB) dan Sertifikat Laik Fungsi |
|--------------------|------------------------------------------------------------------------------------------------------------------------------------------|
|                    | Bangunan Gedung<br>Bantuan Teknis Pembangunan Bangunan Gedung Negara Daerah                                                              |
| Sub Kegiatan       | : Kabupaten/Kota                                                                                                                         |
| Pekerjaan          | : Lanjutan Pembangunan Kantor Polres Luwu Timur                                                                                          |
| Lokasi             | : Kec. Malili                                                                                                                            |
| No. / Tgl. Kontrak | 602.1/07/KONSTRUKSI-CK/PUPR/V/2022 tanggal 20 Mei 2022                                                                                   |
| Nilai Kontrak      | : Rp. 14.816.437.356,24                                                                                                                  |