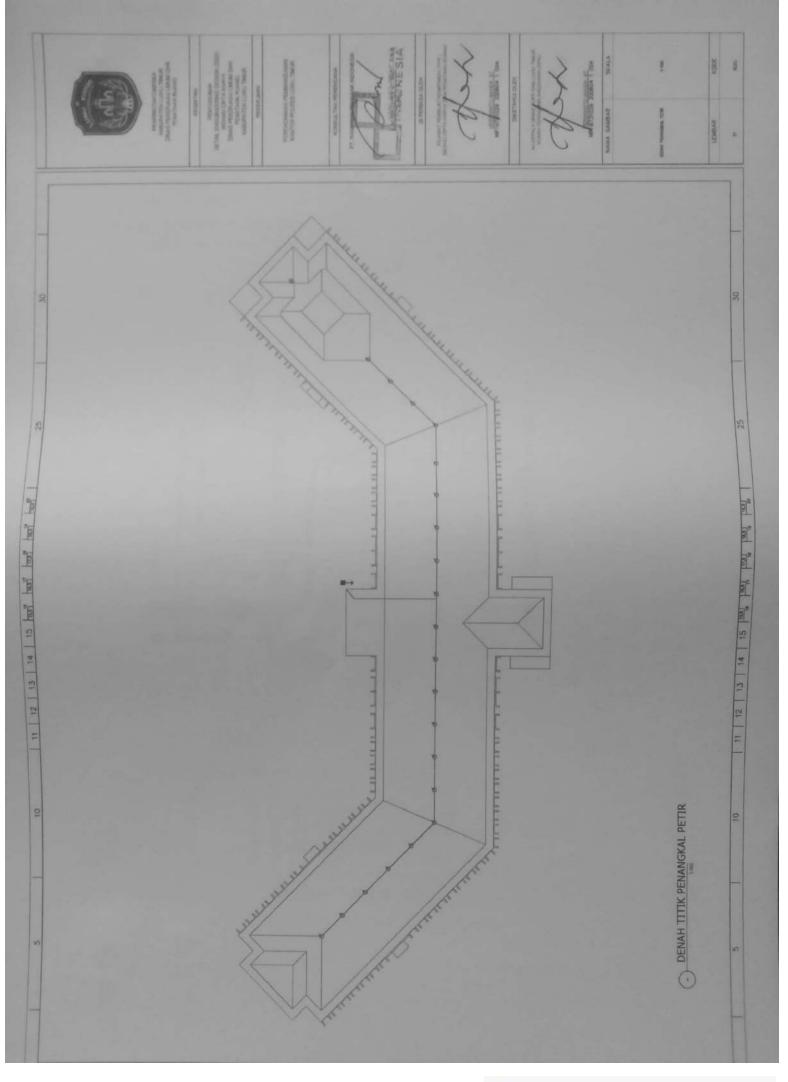

& LS MIN MCD 16A 39, 45 MA AC 1/2 P = MYM 3 + 2,5 mml 17. 45 LA AG 1/2 PA NTH 3 = 2,5 mm3 NCB 16A AC 1/2 P NTM 3 x 2.5 mm2 -----MCB 16A 19, 45 M AC 1/2 Ph MINE 3 x T/S mini === HEB 164 AC 1/2 Pb HTML 3 + 1.3 mm WOR HA AC 1/2 P HTML 3 x 2.0 mm2 - -----SINGLE LINE DIAGRAM AC SEGMEN KIRI LT 2 NCB 16A AC 1/2 P NON 3 + 1.0 mm2 111 MCB 18A 19, 4.9 64 AC 1/2 7 = HTM 3 + E3 mm1 25 25 MEN 164 AD 1/2 P NYNE 3 x L3 mml -10, 25 LA AC 1/2 P NIM 3 x E3 seni 111 10, 45 MA AC 1/2 P VIN 3 + L3 117. 25 LA AD 1/2 P ATM 3 + 2.5 week AC 1/2 PA NUM 2 + 52 and -----8 1000 10A 17. 4.5 8A 30 TOTAL = 14.700 W MARC LAR MAR NATE OF THE OWNER OWNE OWNER OWNER OWNE OWNER OWNER OWNER . 朝田町丁丁 Piner A 8 SIA

(D)

0.0

1D

10

(D)

(D)

100

100

-82

(III)

CC

CC:

10

œ



























































🖸 Dipindai dengan CamScanner



## Dipindai dengan CamScanner







## Dipindai dengan CamScanner





🖸 Dipindai dengan CamScanner















Dipindai dengan CamScanner































Dipindai dengan CamScanner





































Dipindai dengan CamScanner







u anos you pervenuis tocon TABEL TULANGAN KOLOM TABEL TULANGAN KOLOM Inco you Income TABEL TULANGAN KOLOM COLONG I 14.019 19.021 19.021 The state of the s 12 bit 0.0 in: -Eleman - 10 A.B.W 10 I District 1 010-100 1000 1000 1000 N Terry and the stand 16 018 16 019 810 81 11 12 13 14 15 but but but but but 11 | 12 | 13 | 14 | 15 | ML | ML | ML | ML | ML | ML | TABEL TULANGAN KOLOM TABEL TULANGAN KOLOM TABEL TULANGAN KOLOM MOCO. INVESTIGATION tieto, joti mercente toconi No. of the sec