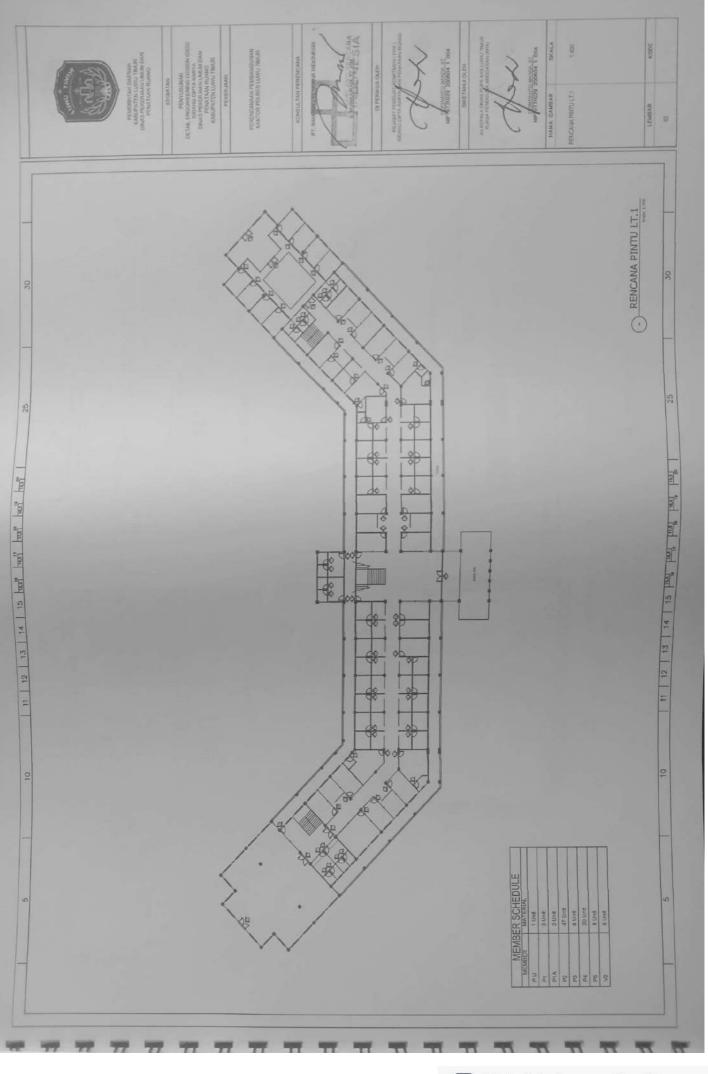

H 3 = 2,5 mm3 NCB 16A AC 1/2 P NTM 3 x 2.5 mm2 -----MCB 16A 19, 45 M AC 1/2 Ph MINE 3 x T/S mini === HEB 164 AC 1/2 Pb HTML 3 + 1.3 mm WOR HA AC 1/2 P HTML 3 x 2.0 mm2 - -----SINGLE LINE DIAGRAM AC SEGMEN KIRI LT 2 NCB 16A AC 1/2 P NON 3 + 1.0 mm2 111 MCB 18A 19, 4.9 64 AC 1/2 7 = HTM 3 + E3 mm1 25 25 MEN 164 AD 1/2 P NYNE 3 x L3 mml -10, 25 LA AC 1/2 P NIM 3 x E3 seni 111 10, 45 MA AC 1/2 P VIN 3 + L3 117. 25 LA AD 1/2 P ATM 3 + 2.5 week AC 1/2 PA NUM 2 + 52 and -----8 1000 10A 17. 4.5 8A 30 TOTAL = 14.700 W MARC LAR MAR NATE OF THE OWNER OWNE OWNER OWNER OWNE OWNER OWNER OWNER . 朝田町丁丁 Piner A 8 SIA

(D)

0.0

1D

10

(D)

(D)

100

100

-82

(III)

CC

CC:

10

œ



























































🖸 Dipindai dengan CamScanner



## Dipindai dengan CamScanner







## Dipindai dengan CamScanner





🖸 Dipindai dengan CamScanner















Dipindai dengan CamScanner































Dipindai dengan CamScanner





































Dipindai dengan CamScanner







u anos you pervenuis tocon TABEL TULANGAN KOLOM TABEL TULANGAN KOLOM Inco you Income TABEL TULANGAN KOLOM COLONG I 14.019 19.021 19.021 The state of the s 12 bit 0.0 in: -Eleman - 10 A.B.W 10 I District 1 010-100 1000 1000 1000 N Terry and the stand 16 018 16 019 810 81 11 12 13 14 15 but but but but but 11 | 12 | 13 | 14 | 15 | ML | ML | ML | ML | ML | ML | TABEL TULANGAN KOLOM TABEL TULANGAN KOLOM TABEL TULANGAN KOLOM MOCO. INVESTIGATION tieto, joti mercente toconi No. of the second PT04010 a none 11 16 010 16 010 16 010 N2-8,40x40 20015 01015 C.L. Draw K