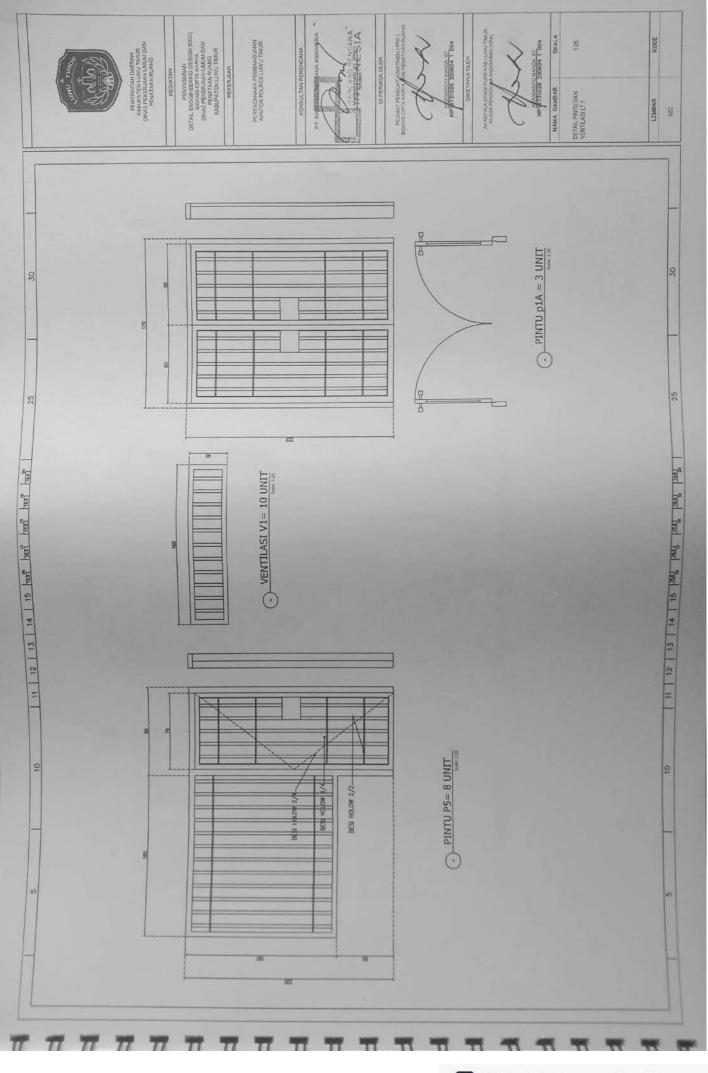

YM 3 + 2,5 mml 17. 45 LA AG 1/2 PA NTH 3 = 2,5 mm3 NCB 16A AC 1/2 P NTM 3 x 2.5 mm2 -----MCB 16A 19, 45 M AC 1/2 Ph MINE 3 x T/S mini === HEB 164 AC 1/2 Pb HTML 3 + 1.3 mm WOR HA AC 1/2 P HTML 3 x 2.0 mm2 - -----SINGLE LINE DIAGRAM AC SEGMEN KIRI LT 2 NCB 16A AC 1/2 P NON 3 + 1.0 mm2 111 MCB 18A 19, 4.9 64 AC 1/2 7 = HTM 3 + E3 mm1 25 25 MEN 164 AD 1/2 P NYNE 3 x L3 mml -10, 25 LA AC 1/2 P NIM 3 x E3 seni 111 10, 45 MA AC 1/2 P VIN 3 + L3 117. 25 LA AD 1/2 P ATM 3 + 2.5 week AC 1/2 PA NUM 2 + 52 and -----8 1000 10A 17. 4.5 8A 30 TOTAL = 14.700 W MARC LAR MAR NATE OF THE OWNER OWNE OWNER OWNER OWNE OWNER OWNER OWNER . 朝田町丁丁 Piner A 8 SIA

(D)

0.0

1D

10

(D)

(D)

100

100

-82

(III)

CC

CC:

10

œ



























































🖸 Dipindai dengan CamScanner



## Dipindai dengan CamScanner







## Dipindai dengan CamScanner





🖸 Dipindai dengan CamScanner















Dipindai dengan CamScanner































Dipindai dengan CamScanner





































Dipindai dengan CamScanner







u anos you pervenuis tocon TABEL TULANGAN KOLOM TABEL TULANGAN KOLOM Inco you Income TABEL TULANGAN KOLOM COLONG I 14.019 19.021 19.021 The state of the s 12 bit 0.0 in: -Eleman - 10 A.B.W 10 I District 1 010-100 1000 1000 1000 N Terry and the stand 16 018 16 019 810 81 11 12 13 14 15 but but but but but 11 | 12 | 13 | 14 | 15 | ML | ML | ML | ML | ML | ML | TABEL TULANGAN KOLOM TABEL TULANGAN KOLOM TABEL TULANGAN KOLOM MOCO. INVESTIGATION tieto, joti mercente toconi No. of the second PT04010 a none 11 16 010 16 010 16 0