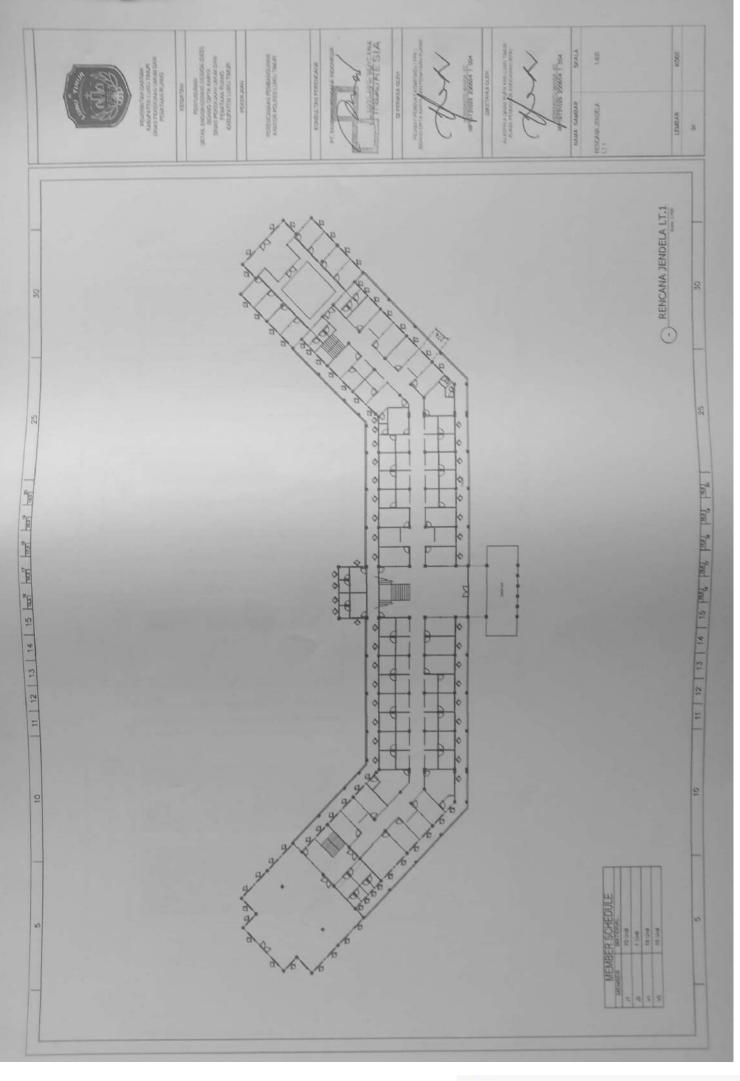

S MIN MCD 16A 39, 45 MA AC 1/2 P = MYM 3 + 2,5 mml 17. 45 LA AG 1/2 PA NTH 3 = 2,5 mm3 NCB 16A AC 1/2 P NTM 3 x 2.5 mm2 -----MCB 16A 19, 45 M AC 1/2 Ph MINE 3 x T/S mini === HEB 164 AC 1/2 Pb HTML 3 + 1.3 mm WOR HA AC 1/2 P HTML 3 x 2.0 mm2 - -----SINGLE LINE DIAGRAM AC SEGMEN KIRI LT 2 NCB 16A AC 1/2 P NON 3 + 1.0 mm2 111 MCB 18A 19, 4.9 64 AC 1/2 7 = HTM 3 + E3 mm1 25 25 MEN 164 AD 1/2 P NYNE 3 x L3 mml -10, 25 LA AC 1/2 P NIM 3 x E3 seni 111 10, 45 MA AC 1/2 P VIN 3 + L3 117. 25 LA AD 1/2 P ATM 3 + 2.5 week AC 1/2 PA NUM 2 + 52 and -----8 1000 10A 17. 4.5 8A 30 TOTAL = 14.700 W MARC LAR MAR NATE OF THE OWNER OWNE OWNER OWNER OWNE OWNER OWNER OWNER . 朝田町丁丁 Piner A 8 SIA

(D)

0.0

1D

10

(D)

(D)

100

100

-82

(III)

CC

CC:

10

œ



























































🖸 Dipindai dengan CamScanner



## Dipindai dengan CamScanner







## Dipindai dengan CamScanner





🖸 Dipindai dengan CamScanner















Dipindai dengan CamScanner































🖸 Dipindai dengan CamScanner







# PEMERINTAH KABUPATEN LUWU TIMUR DINAS PEKERJAAN UMUM DAN PENATAAN RUANG

JI. Soekamo Hatta No. Malili 92981 Telp. (0474) 321410 fax (0474)321410 Email :<u>pu@luwutimurkab.go.id</u>

-

# RENCANA UMUM PENGADAAN 602.1/02/RUP-KONT/CK.AG/PUPR/II/2022

## **I. LINGKUP PEKERJAAN**

|     | PROFFLINENDAMIN   |                                                                                                                                                                  |
|-----|-------------------|-------------------------------------------------------