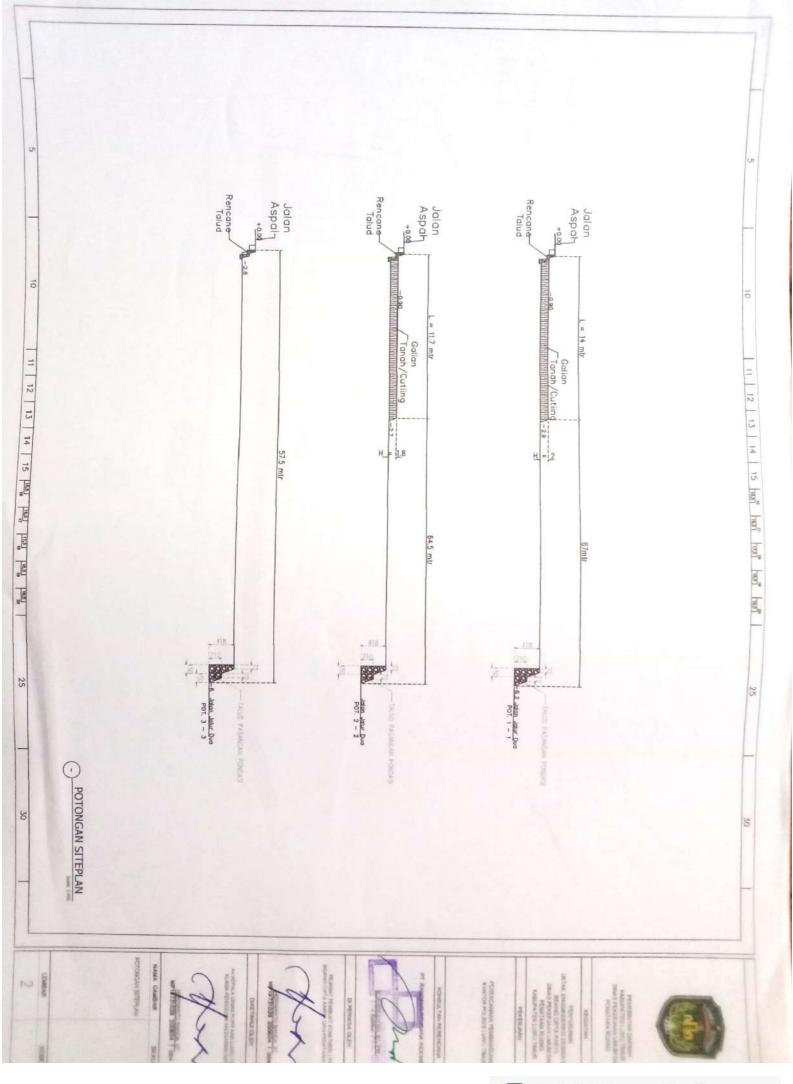

Telah Mengadakan Pemeriksaan / Penelitian bersama atas kemajuan fisik pekerjaan pada :

| Kegiatan           | Penyelenggaraan Bangunan Gedung di Wilayah Daerah Kabupaten/Kota,<br>Pemberian Izin Mendirikan Bangunan (IMB) dan Sertifikat Laik Fungsi |
|--------------------|------------------------------------------------------------------------------------------------------------------------------------------|
|                    | Bangunan Gedung<br>Bantuan Teknis Pembangunan Bangunan Gedung Negara Daerah                                                              |
| Sub Kegiatan       | : Kabupaten/Kota                                                                                                                         |
| Pekerjaan          | : Lanjutan Pembangunan Kantor Polres Luwu Timur                                                                                          |
| Lokasi             | : Kec. Malili                                                                                                                            |
| No. / Tgl. Kontrak | 602.1/07/KONSTRUKSI-CK/PUPR/V/2022 tanggal 20 Mei 2022                                                                                   |
| Nilai Kontrak      | : Rp. 14.816.437.356,24                                                                                                                  |