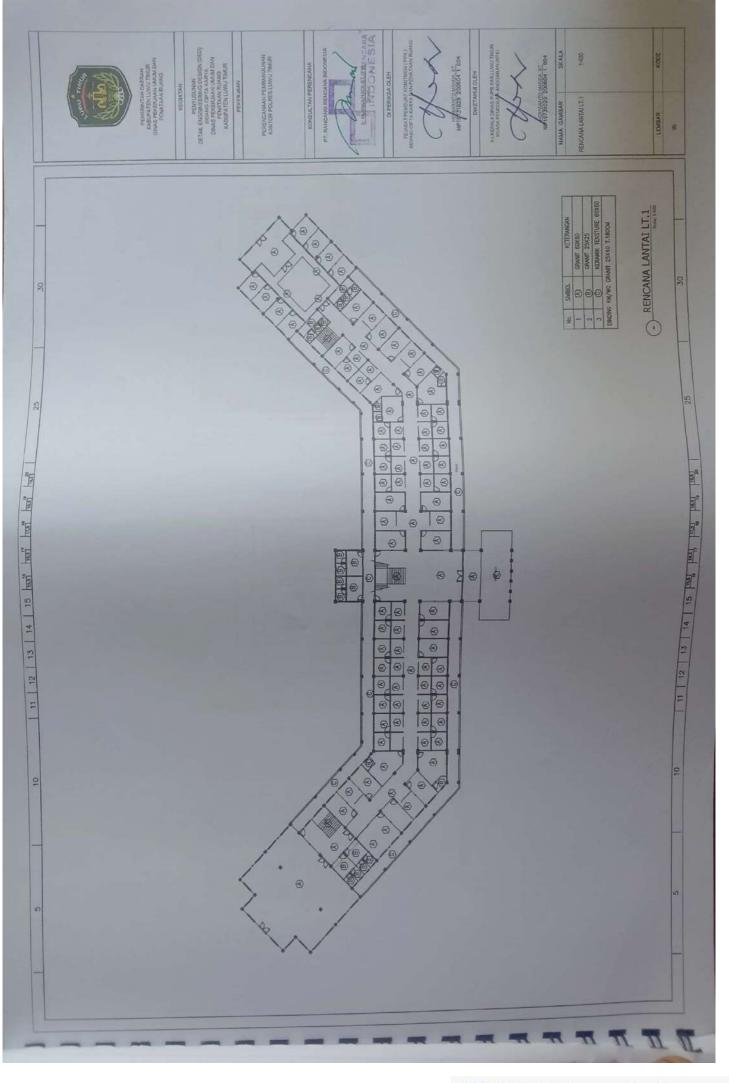

WOR HA AC 1/2 P HTML 3 x 2.0 mm2 - -----SINGLE LINE DIAGRAM AC SEGMEN KIRI LT 2 NCB 16A AC 1/2 P NON 3 + 1.0 mm2 111 MCB 18A 19, 4.9 64 AC 1/2 7 = HTM 3 + E3 mm1 25 25 MEN 164 AD 1/2 P NYNE 3 x L3 mml -10, 25 LA AC 1/2 P NIM 3 x E3 seni 111 10, 45 MA AC 1/2 P VIN 3 + L3 117. 25 LA AD 1/2 P ATM 3 + 2.5 week AC 1/2 PA NUM 2 + 52 and -----8 1000 10A 17. 4.5 8A 30 TOTAL = 14.700 W MARC LAR MAR NATE OF THE OWNER OWNE OWNER OWNER OWNE OWNER OWNER OWNER . 朝田町丁丁 Piner A 8 SIA

(D)

0.0

1D

10

(D)

(D)

100

100

-82

(III)

CC

CC:

10

œ



























































🖸 Dipindai dengan CamScanner



## Dipindai dengan CamScanner







## Dipindai dengan CamScanner





🖸 Dipindai dengan CamScanner















Dipindai dengan CamScanner































Dipindai dengan CamScanner





































Dipindai dengan CamScanner







u anos you pervenuis tocon TABEL TULANGAN KOLOM TABEL TULANGAN KOLOM Inco you Income TABEL TULANGAN KOLOM COLONG I 14.019 19.021 19.021 The state of the s 12 bit 0.0 in: -Eleman - 10 A.B.W 10 I District 1 010-100 1000 1000 1000 N Terry and the stand 16 018 16 019 810 81 11 12 13 14 15 but but but but but 11 | 12 | 13 | 14 | 15 | ML | ML | ML | ML | ML | ML | TABEL TULANGAN KOLOM TABEL TULANGAN KOLOM TABEL TULANGAN KOLOM MOCO. INVESTIGATION tieto, joti mercente toconi No. of the second PT04010 a none 11 16 010 16 010 16 010 N2-8,40x40 20015 01015 C.L. Draw K3-8,45x45 Ē N Day of D 10 00 010 10 0 00 10 0 00 Notes and ŧ TABEL TULANGAN KOLOM TABEL TULANGAN KOLOM MOCO BOOL ADD BOOLOWING COOR LON