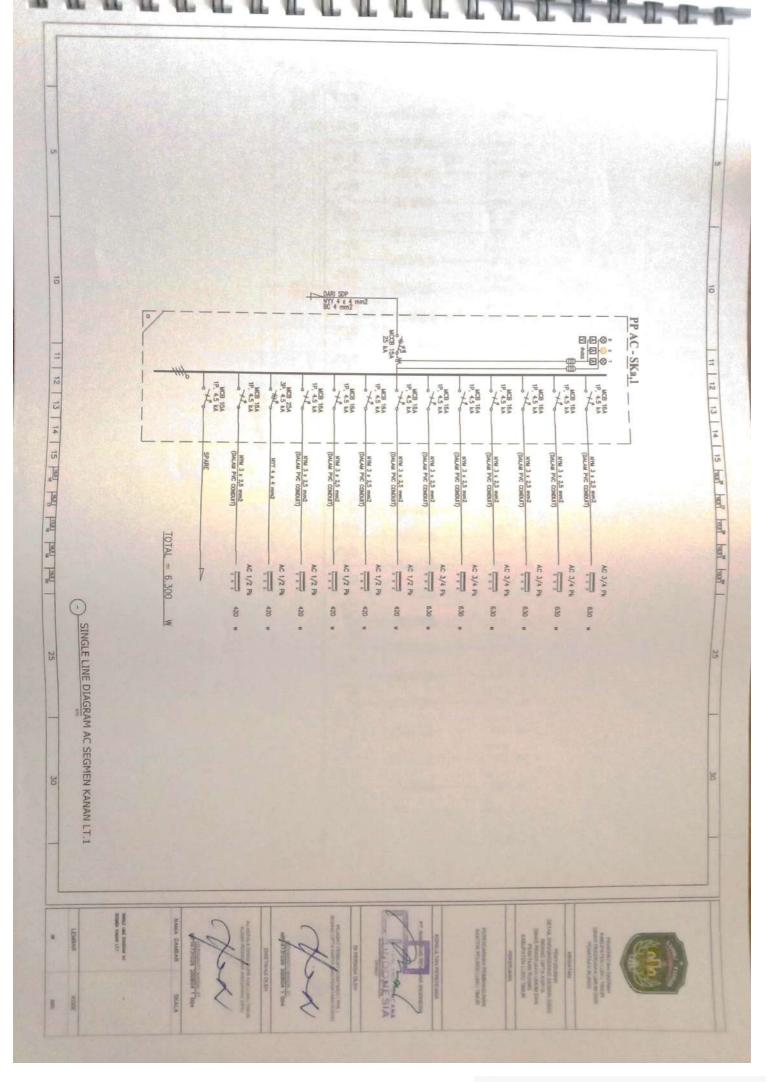

|      |            |                                           |          |    |     |  |





























PP AC - SKi,2 NCB 164 19, 43 14 AC 3/4 PS NTM 3 x 5.5 mm2 NOB 164 AC 3/4 PS NYM 3 x 2,5 mm ----in HED HA AD 3/4 Ph ----WIM 3 x 2,3 mm IP. US IA AC 3/4 PS NTM 3 & 2.5 ANNI DALAM PHC COMPL ----MEB 184 AC 3/4 Ph NYM 3 x 2.5 mm2 ALAM PHC COMOUN 10, 45 MA AC 3/4 Pt == SHM 3 x 2.0 mml MCB 16A 19, 45 8A AC 3/4 Ph 5 19-22 MCCB 40/ 25 KA NYN 3 x 2.5 mm2 = 10 MCB 16A 1P, 45 MA AC 3/4 Ph WHI 3 x 2,5 mm NCB 164 AC 3/4 PE = NYN 3 a 2,8 mmi MOB INA AC 3/4 PI = 11 HYM 3 & 2,5 mm3 - -----12 13 14 15 horr harr horr harr harr NCB 184 AC 3/4 PI Tent from the trail and st | 11 | 51 | 21 WWW 3 x 3,5 mm2 511 MCB 16A 1P, 45 6A AC 3/4 PI = HONE 3 & 2,5 mms 100 16A AC 1/2 P ALAM PVC COMEN -----MCB 16A 39, 45 MA ET 5 a 10 mail 4 AC 1/2 P THE 3 & LS MIN MCD 16A 39, 45 MA AC 1/2 P = MYM 3 + 2,5 mml 17. 45 LA AG