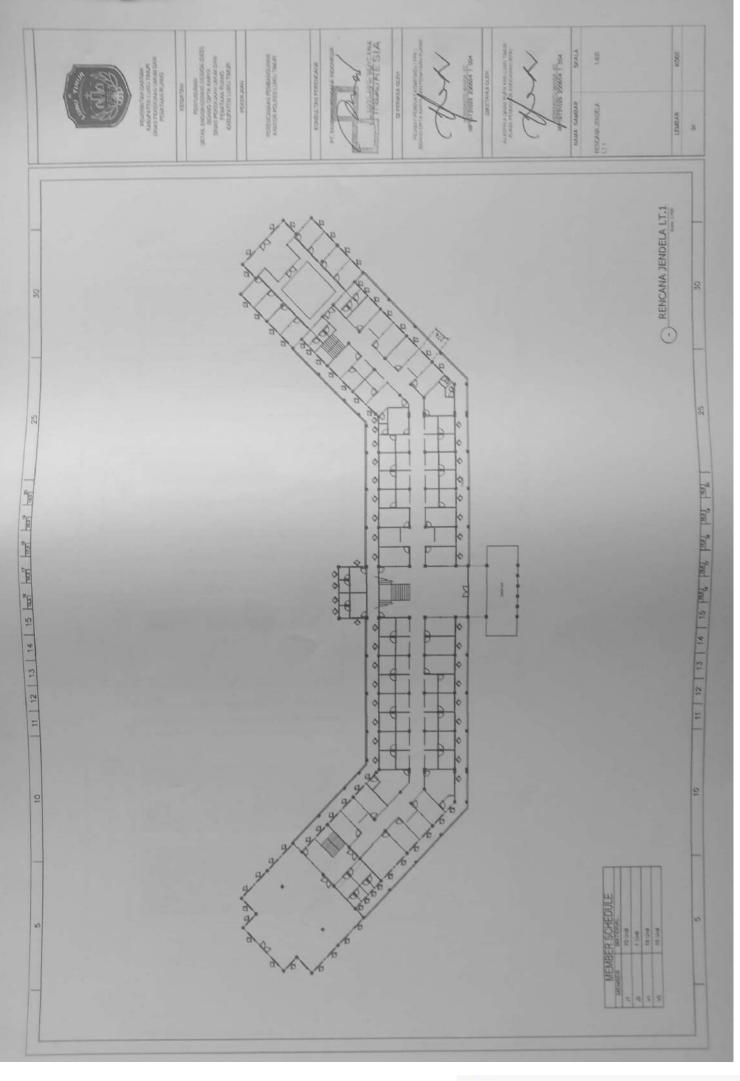

S MIN MCD 16A 39, 45 MA AC 1/2 P = MYM 3 + 2,5 mml 17. 45 LA AG 1/2 PA NTH 3 = 2,5 mm3 NCB 16A AC 1/2 P NTM 3 x 2.5 mm2 -----MCB 16A 19, 45 M AC 1/2 Ph MINE 3 x T/S mini === HEB 164 AC 1/2 Pb HTML 3 + 1.3 mm WOR HA AC 1/2 P HTML 3 x 2.0 mm2 - -----SINGLE LINE DIAGRAM AC SEGMEN KIRI LT 2 NCB 16A AC 1/2 P NON 3 + 1.0 mm2 111 MCB 18A 19, 4.9 64 AC 1/2 7 = HTM 3 + E3 mm1 25 25 MEN 164 AD 1/2 P NYNE 3 x L3 mml -10, 25 LA AC 1/2 P NIM 3 x E3 seni 111 10, 45 MA AC 1/2 P VIN 3 + L3 117. 25 LA AD 1/2 P ATM 3 + 2.5 week AC 1/2 PA NUM 2 + 52 and -----8 1000 10A 17. 4.5 8A 30 TOTAL = 14.700 W MARC LAR MAR NATE OF THE OWNER OWNE OWNER OWNER OWNE OWNER OWNER OWNER . 朝田町丁丁 Piner A 8 SIA

(D)

0.0

1D

10

(D)

(D)

100

100

-82

(III)

CC

CC:

10

œ



























































🖸 Dipindai dengan CamScanner



## Dipindai dengan CamScanner







## Dipindai dengan CamScanner





🖸 Dipindai dengan CamScanner















Dipindai dengan CamScanner































Dipindai dengan CamScanner





































Dipindai dengan CamScanner







u anos you pervenuis tocon TABEL TULANGAN KOLOM TABEL TULANGAN KOLOM Inco you Income TABEL TULANGAN KOLOM COLONG I 14.019 19.021 19.021 The state of the s 12 bit 0.0 in: -Eleman - 10 A.B.W 10 I District 1 010-100 1000 1000 1000 N Terry and the stand 16 018 16 019 810 81 11 12 13 14 15 but but but but but 11 | 12 | 13 | 14 | 15 | ML | ML | ML | ML | ML | ML | TABEL TULANGAN KOLOM TABEL TULANGAN KOLOM TABEL TULANGAN KOLOM MOCO. INVESTIGATION tieto, joti mercente toconi No. of the second