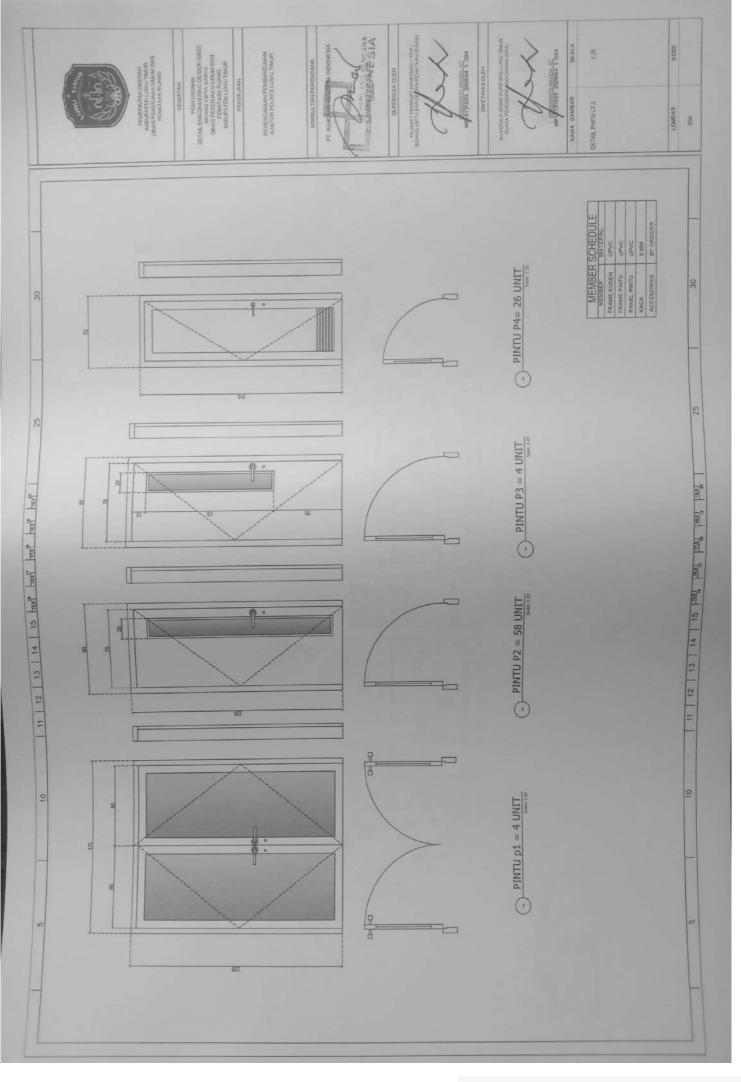

MIN MCD 16A 39, 45 MA AC 1/2 P = MYM 3 + 2,5 mml 17. 45 LA AG 1/2 PA NTH 3 = 2,5 mm3 NCB 16A AC 1/2 P NTM 3 x 2.5 mm2 -----MCB 16A 19, 45 M AC 1/2 Ph MINE 3 x T/S mini === HEB 164 AC 1/2 Pb HTML 3 + 1.3 mm WOR HA AC 1/2 P HTML 3 x 2.0 mm2 - -----SINGLE LINE DIAGRAM AC SEGMEN KIRI LT 2 NCB 16A AC 1/2 P NON 3 + 1.0 mm2 111 MCB 18A 19, 4.9 64 AC 1/2 7 = HTM 3 + E3 mm1 25 25 MEN 164 AD 1/2 P NYNE 3 x L3 mml -10, 25 LA AC 1/2 P NIM 3 x E3 seni 111 10, 45 MA AC 1/2 P VIN 3 + L3 117. 25 LA AD 1/2 P ATM 3 + 2.5 week AC 1/2 PA NUM 2 + 52 and -----8 1000 10A 17. 4.5 8A 30 TOTAL = 14.700 W MARC LAR MAR NATE OF THE OWNER OWNE OWNER OWNER OWNE OWNER OWNER OWNER . 朝田町丁丁 Piner A 8 SIA

(D)

0.0

1D

10

(D)

(D)

100

100

-82

(III)

CC

CC:

10

œ



























































🖸 Dipindai dengan CamScanner



## Dipindai dengan CamScanner







## Dipindai dengan CamScanner





🖸 Dipindai dengan CamScanner















Dipindai dengan CamScanner































🖸 Dipindai dengan CamScanner







# PEMERINTAH KABUPATEN LUWU TIMUR DINAS PEKERJAAN UMUM DAN PENATAAN RUANG

JI. Soekamo Hatta No. Malili 92981 Telp. (0474) 321410 fax (0474)321410 Email :<u>pu@luwutimurkab.go.id</u>

-

# RENCANA UMUM PENGADAAN 602.1/02/RUP-KONT/CK.AG/PUPR/II/2022

## **I. LINGKUP PEKERJAAN**

|     | PROFFLINENDAMIN   |                                                                                                                                                                  |
|-----|-------------------|---------------------------------------------------------