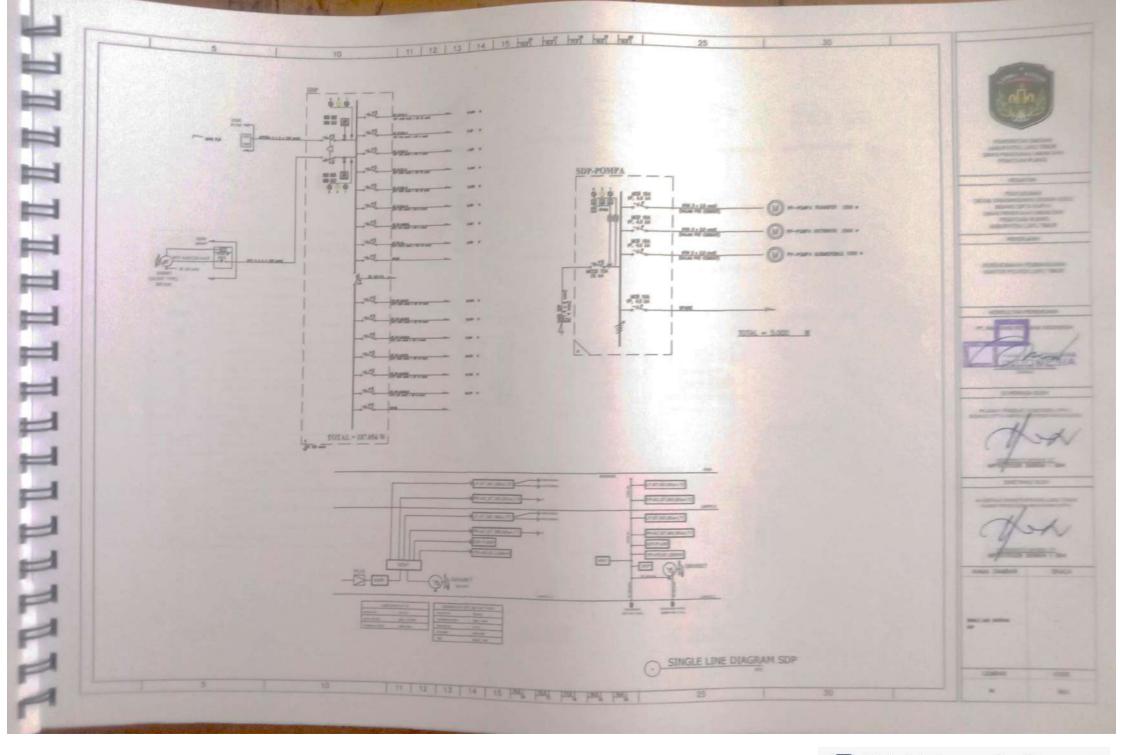

6A 39, 45 MA ET 5 a 10 mail 4 AC 1/2 P THE 3 & LS MIN MCD 16A 39, 45 MA AC 1/2 P = MYM 3 + 2,5 mml 17. 45 LA AG 1/2 PA NTH 3 = 2,5 mm3 NCB 16A AC 1/2 P NTM 3 x 2.5 mm2 -----MCB 16A 19, 45 M AC 1/2 Ph MINE 3 x T/S mini === HEB 164 AC 1/2 Pb HTML 3 + 1.3 mm WOR HA AC 1/2 P HTML 3 x 2.0 mm2 - -----SINGLE LINE DIAGRAM AC SEGMEN KIRI LT 2 NCB 16A AC 1/2 P NON 3 + 1.0 mm2 111 MCB 18A 19, 4.9 64 AC 1/2 7 = HTM 3 + E3 mm1 25 25 MEN 164 AD 1/2 P NYNE 3 x L3 mml -10, 25 LA AC 1/2 P NIM 3 x E3 seni 111 10, 45 MA AC 1/2 P VIN 3 + L3 117. 25 LA AD 1/2 P ATM 3 + 2.5 week AC 1/2 PA NUM 2 + 52 and -----8 1000 10A 17. 4.5 8A 30 TOTAL = 14.700 W MARC LAR MAR NATE OF THE OWNER OWNE OWNER OWNER OWNE OWNER OWNER OWNER . 朝田町丁丁 Piner A 8 SIA

(D)

0.0

1D

10

(D)

(D)

100

100

-82

(III)

CC

CC:

10

œ



























































🖸 Dipindai dengan CamScanner



## Dipindai dengan CamScanner







## Dipindai dengan CamScanner





🖸 Dipindai dengan CamScanner















Dipindai dengan CamScanner































🖸 Dipindai dengan CamScanner







# PEMERINTAH KABUPATEN LUWU TIMUR DINAS PEKERJAAN UMUM DAN PENATAAN RUANG

JI. Soekamo Hatta No. Malili 92981 Telp. (0474) 321410 fax (0474)321410 Email :<u>pu@luwutimurkab.go.id</u>

-

# RENCANA UMUM PENGADAAN 602.1/02/RUP-KONT/CK.AG/PUPR/II/2022

## **I. LINGKUP PEKERJAAN**

|     | PROFFLINENDAMIN   |                                                                                                                                                                  |
|-----|-------------------|-------