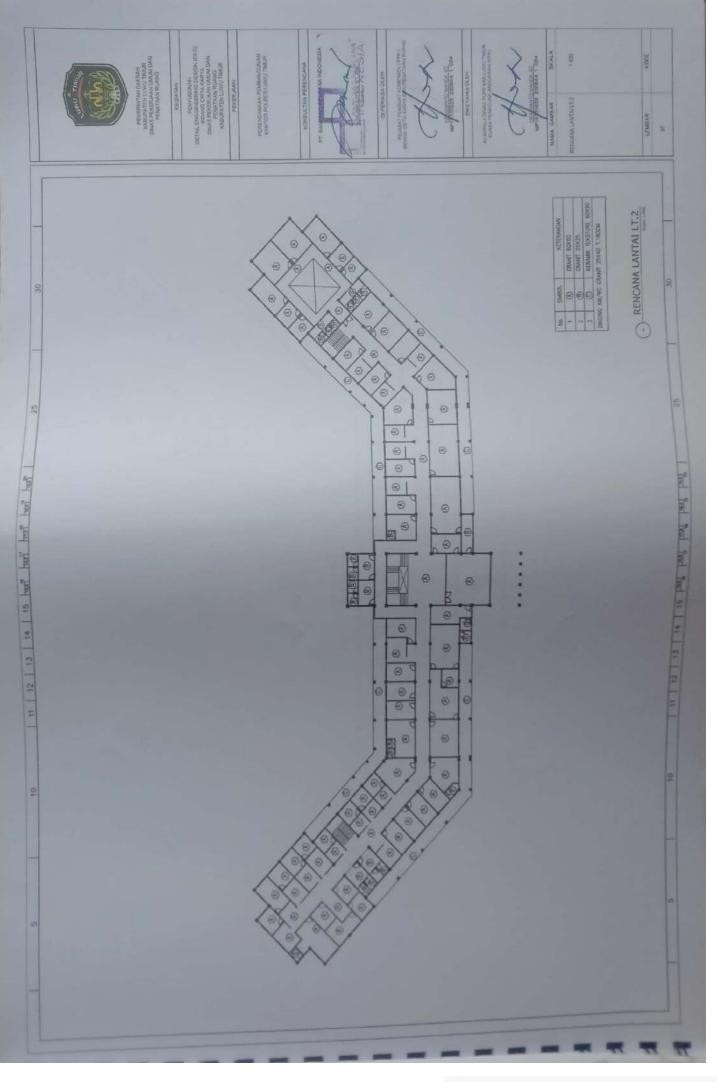

mm WOR HA AC 1/2 P HTML 3 x 2.0 mm2 - -----SINGLE LINE DIAGRAM AC SEGMEN KIRI LT 2 NCB 16A AC 1/2 P NON 3 + 1.0 mm2 111 MCB 18A 19, 4.9 64 AC 1/2 7 = HTM 3 + E3 mm1 25 25 MEN 164 AD 1/2 P NYNE 3 x L3 mml -10, 25 LA AC 1/2 P NIM 3 x E3 seni 111 10, 45 MA AC 1/2 P VIN 3 + L3 117. 25 LA AD 1/2 P ATM 3 + 2.5 week AC 1/2 PA NUM 2 + 52 and -----8 1000 10A 17. 4.5 8A 30 TOTAL = 14.700 W MARC LAR MAR NATE OF THE OWNER OWNE OWNER OWNER OWNE OWNER OWNER OWNER . 朝田町丁丁 Piner A 8 SIA

(D)

0.0

1D

10

(D)

(D)

100

100

-82

(III)

CC

CC:

10

œ



























































🖸 Dipindai dengan CamScanner



## Dipindai dengan CamScanner







## Dipindai dengan CamScanner





🖸 Dipindai dengan CamScanner















Dipindai dengan CamScanner































Dipindai dengan CamScanner





































Dipindai dengan CamScanner







u anos you pervenuis tocon TABEL TULANGAN KOLOM TABEL TULANGAN KOLOM Inco you Income TABEL TULANGAN KOLOM COLONG I 14.019 19.021 19.021 The state of the s 12 bit 0.0 in: -Eleman - 10 A.B.W 10 I District 1 010-100 1000 1000 1000 N Terry and the stand 16 018 16 019 810 81 11 12 13 14 15 but but but but but 11 | 12 | 13 | 14 | 15 | ML | ML | ML | ML | ML | ML | TABEL TULANGAN KOLOM TABEL TULANGAN KOLOM TABEL TULANGAN KOLOM MOCO. INVESTIGATION tieto, joti mercente toconi No. of the second PT04010 a none 11 16 010 16 010 16 010 N2-8,40x40 20015 01015 C.L. Draw K3-8,45x45 Ē N Day of D 10 00 010 10 0 00 10 0 00 Notes and ŧ TABEL TULANGAN KOLOM TABEL TULANGAN KOLOM MOCO BOOL ADD BOOLOWING COOR