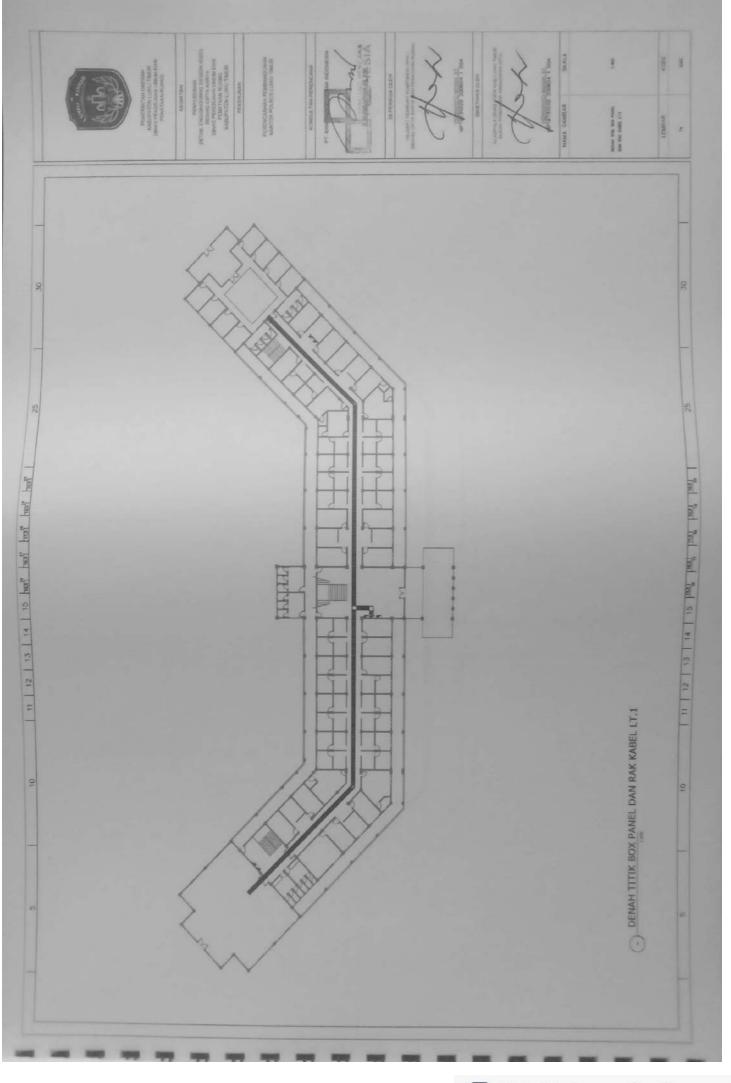

THE 3 & LS MIN MCD 16A 39, 45 MA AC 1/2 P = MYM 3 + 2,5 mml 17. 45 LA AG 1/2 PA NTH 3 = 2,5 mm3 NCB 16A AC 1/2 P NTM 3 x 2.5 mm2 -----MCB 16A 19, 45 M AC 1/2 Ph MINE 3 x T/S mini === HEB 164 AC 1/2 Pb HTML 3 + 1.3 mm WOR HA AC 1/2 P HTML 3 x 2.0 mm2 - -----SINGLE LINE DIAGRAM AC SEGMEN KIRI LT 2 NCB 16A AC 1/2 P NON 3 + 1.0 mm2 111 MCB 18A 19, 4.9 64 AC 1/2 7 = HTM 3 + E3 mm1 25 25 MEN 164 AD 1/2 P NYNE 3 x L3 mml -10, 25 LA AC 1/2 P NIM 3 x E3 seni 111 10, 45 MA AC 1/2 P VIN 3 + L3 117. 25 LA AD 1/2 P ATM 3 + 2.5 week AC 1/2 PA NUM 2 + 52 and -----8 1000 10A 17. 4.5 8A 30 TOTAL = 14.700 W MARC LAR MAR NATE OF THE OWNER OWNE OWNER OWNER OWNE OWNER OWNER OWNER . 朝田町丁丁 Piner A 8 SIA

(D)

0.0

1D

10

(D)

(D)

100

100

-82

(III)

CC

CC:

10

œ



























































🖸 Dipindai dengan CamScanner



## Dipindai dengan CamScanner







## Dipindai dengan CamScanner





🖸 Dipindai dengan CamScanner















Dipindai dengan CamScanner































Dipindai dengan CamScanner





































Dipindai dengan CamScanner







u anos you pervenuis tocon TABEL TULANGAN KOLOM TABEL TULANGAN KOLOM Inco you Income TABEL TULANGAN KOLOM COLONG I 14.019 19.021 19.021 The state of the s 12 bit 0.0 in: -Eleman - 10 A.B.W 10 I District 1 010-100 1000 1000 1000 N Terry and the stand 16 018 16 019 810 81 11 12 13 14 15 but but but but but 11 | 12 | 13 | 14 | 15 | ML | ML | ML | ML | ML | ML | TABEL TULANGAN KOLOM TABEL TULANGAN KOLOM TABEL TULANGAN KOLOM MOCO. INVESTIGATION tieto, joti mercente toconi No. of t