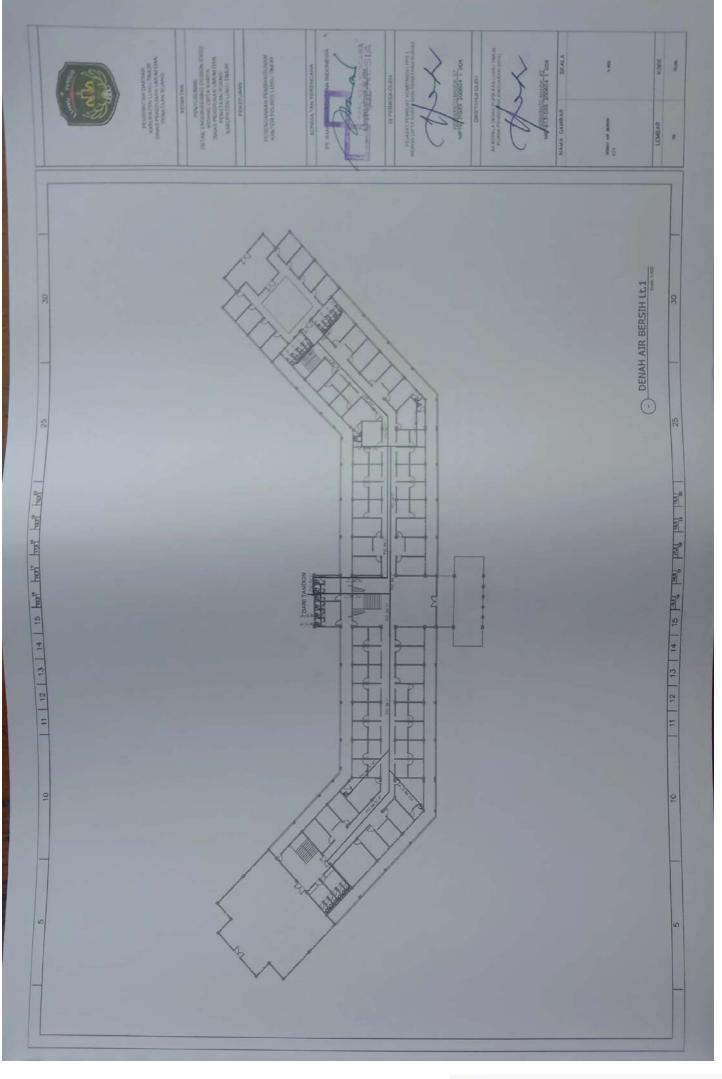

3 + 1.3 mm WOR HA AC 1/2 P HTML 3 x 2.0 mm2 - -----SINGLE LINE DIAGRAM AC SEGMEN KIRI LT 2 NCB 16A AC 1/2 P NON 3 + 1.0 mm2 111 MCB 18A 19, 4.9 64 AC 1/2 7 = HTM 3 + E3 mm1 25 25 MEN 164 AD 1/2 P NYNE 3 x L3 mml -10, 25 LA AC 1/2 P NIM 3 x E3 seni 111 10, 45 MA AC 1/2 P VIN 3 + L3 117. 25 LA AD 1/2 P ATM 3 + 2.5 week AC 1/2 PA NUM 2 + 52 and -----8 1000 10A 17. 4.5 8A 30 TOTAL = 14.700 W MARC LAR MAR NATE OF THE OWNER OWNE OWNER OWNER OWNE OWNER OWNER OWNER . 朝田町丁丁 Piner A 8 SIA

(D)

0.0

1D

10

(D)

(D)

100

100

-82

(III)

CC

CC:

10

œ



























































🖸 Dipindai dengan CamScanner



## Dipindai dengan CamScanner







## Dipindai dengan CamScanner





🖸 Dipindai dengan CamScanner















Dipindai dengan CamScanner































Dipindai dengan CamScanner





































Dipindai dengan CamScanner







u anos you pervenuis tocon TABEL TULANGAN KOLOM TABEL TULANGAN KOLOM Inco you Income TABEL TULANGAN KOLOM COLONG I 14.019 19.021 19.021 The state of the s 12 bit 0.0 in: -Eleman - 10 A.B.W 10 I District 1 010-100 1000 1000 1000 N Terry and the stand 16 018 16 019 810 81 11 12 13 14 15 but but but but but 11 | 12 | 13 | 14 | 15 | ML | ML | ML | ML | ML | ML | TABEL TULANGAN KOLOM TABEL TULANGAN KOLOM TABEL TULANGAN KOLOM MOCO. INVESTIGATION tieto, joti mercente toconi No. of the second PT04010 a none 11 16 010 16 010 16 010 N2-8,40x40 20015 01015 C.L. Draw K3-8,45x45 Ē N Day of D 10 00 010 10 0 00 10 0 00 Notes and ŧ TABEL TULANGAN KOLOM TABEL TULANGAN KOLOM MOCO BOOL ADD BOOLOW