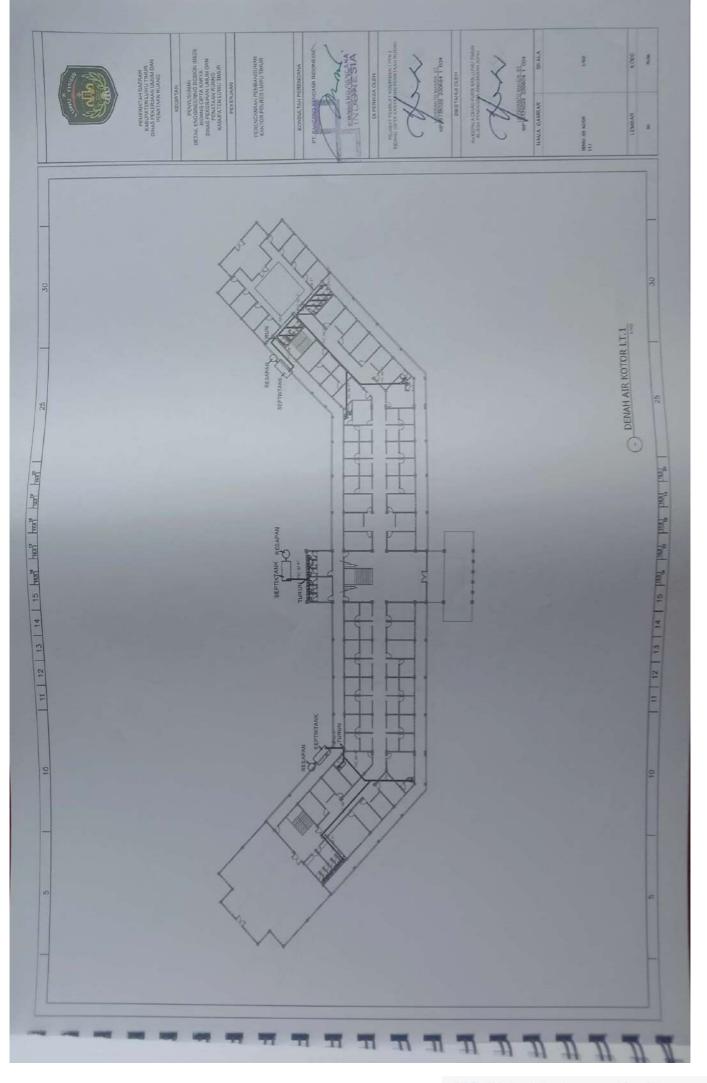

Telah Mengadakan Pemeriksaan / Penelitian bersama atas kemajuan fisik pekerjaan pada :

| Kegiatan           | Penyelenggaraan Bangunan Gedung di Wilayah Daerah Kabupaten/Kota,<br>Pemberian Izin Mendirikan Bangunan (IMB) dan Sertifikat Laik Fungsi |
|--------------------|------------------------------------------------------------------------------------------------------------------------------------------|
|                    | Bangunan Gedung<br>Bantuan Teknis Pembangunan Bangunan Gedung Negara Daerah                                                              |
| Sub Kegiatan       | : Kabupaten/Kota                                                                                                                         |
| Pekerjaan          | : Lanjutan Pembangunan Kantor Polres Luwu Timur                                                                                          |
| Lokasi             | : Kec. Malili                                                                                                                            |
| No. / Tgl. Kontrak | 602.1/07/KONSTRUKSI-CK/PUPR/V/2022 tanggal 20 Mei 2022                                                                                   |
| Nilai Kontrak      | : Rp. 14.816.437.356,24                                                                                                                  |