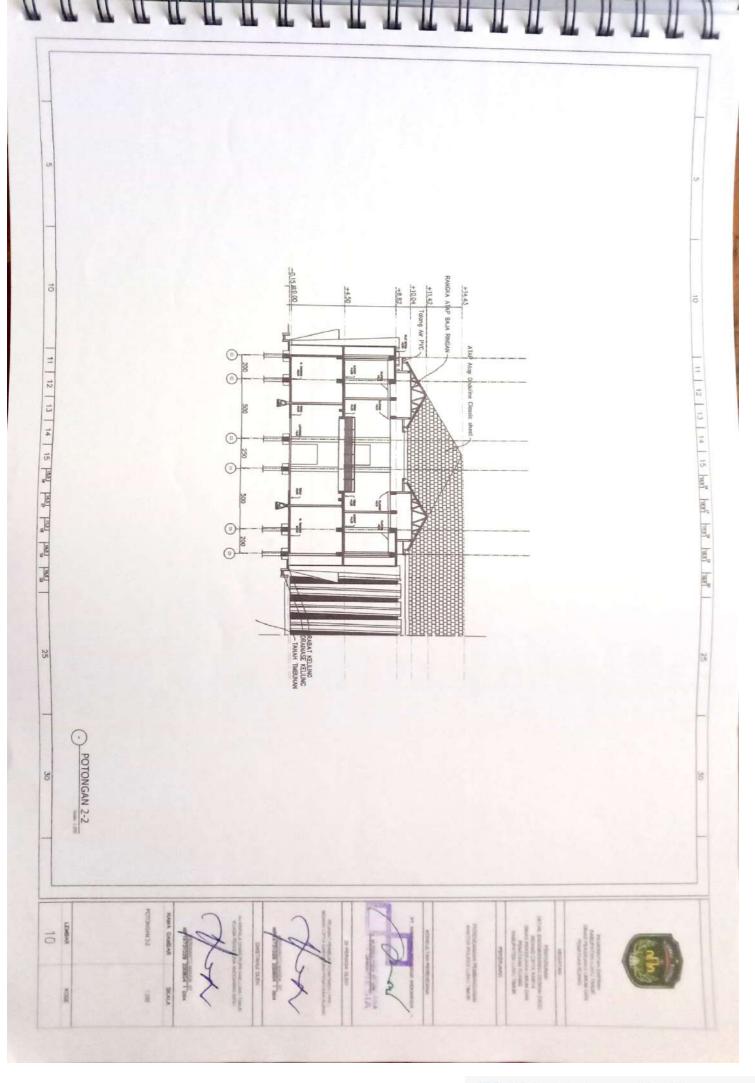

SEGMEN KIRI LT 2 NCB 16A AC 1/2 P NON 3 + 1.0 mm2 111 MCB 18A 19, 4.9 64 AC 1/2 7 = HTM 3 + E3 mm1 25 25 MEN 164 AD 1/2 P NYNE 3 x L3 mml -10, 25 LA AC 1/2 P NIM 3 x E3 seni 111 10, 45 MA AC 1/2 P VIN 3 + L3 117. 25 LA AD 1/2 P ATM 3 + 2.5 week AC 1/2 PA NUM 2 + 52 and -----8 1000 10A 17. 4.5 8A 30 TOTAL = 14.700 W MARC LAR MAR NATE OF THE OWNER OWNE OWNER OWNER OWNE OWNER OWNER OWNER . 朝田町丁丁 Piner A 8 SIA

(D)

0.0

1D

10

(D)

(D)

100

100

-82

(III)

CC

CC:

10

œ



























































🖸 Dipindai dengan CamScanner



## Dipindai dengan CamScanner







## Dipindai dengan CamScanner





🖸 Dipindai dengan CamScanner















Dipindai dengan CamScanner































Dipindai dengan CamScanner





































Dipindai dengan CamScanner







u anos you pervenuis tocon TABEL TULANGAN KOLOM TABEL TULANGAN KOLOM Inco you Income TABEL TULANGAN KOLOM COLONG I 14.019 19.021 19.021 The state of the s 12 bit 0.0 in: -Eleman - 10 A.B.W 10 I District 1 010-100 1000 1000 1000 N Terry and the stand 16 018 16 019 810 81 11 12 13 14 15 but but but but but 11 | 12 | 13 | 14 | 15 | ML | ML | ML | ML | ML | ML | TABEL TULANGAN KOLOM TABEL TULANGAN KOLOM TABEL TULANGAN KOLOM MOCO. INVESTIGATION tieto, joti mercente toconi No. of the second PT04010 a none 11 16 010 16 010 16 010 N2-8,40x40 20015 01015 C.L. Draw K3-8,45x45 Ē N Day of D 10 00 010 10 0 00 10 0 00 Notes and ŧ TABEL TULANGAN KOLOM TABEL TULANGAN KOLOM MOCO BOOL ADD BOOLOWING COOR LON TABEL TULANGAN KOLOM Terrory Terrory NO10 D 14 264 440 640 85