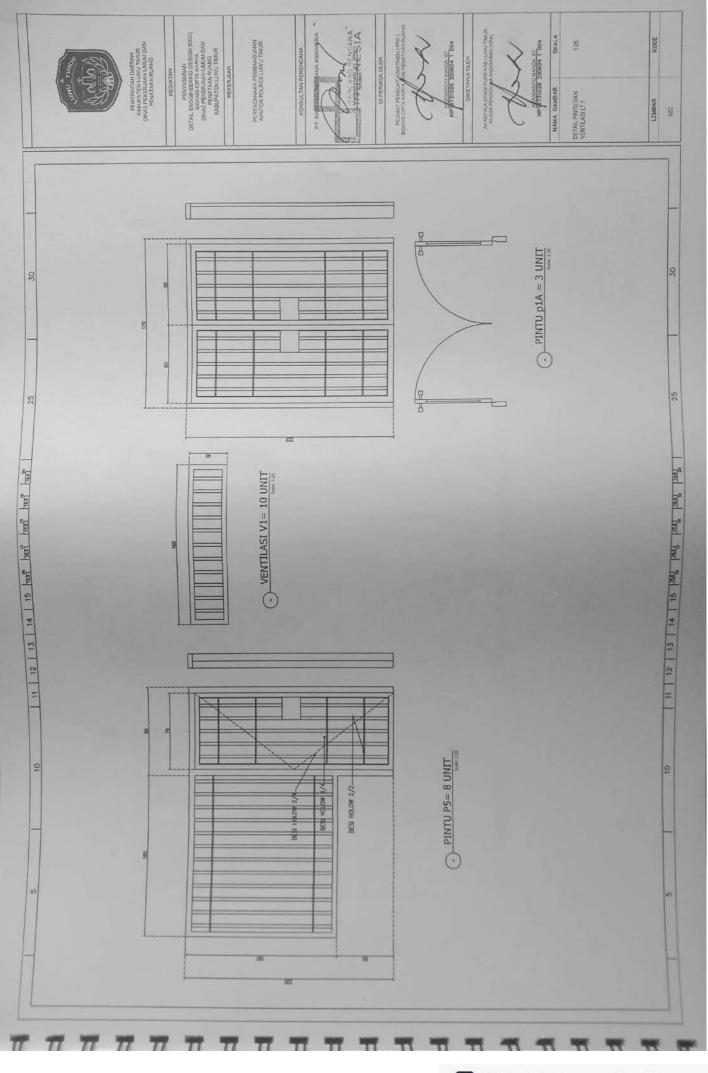

YM 3 + 2,5 mml 17. 45 LA AG 1/2 PA NTH 3 = 2,5 mm3 NCB 16A AC 1/2 P NTM 3 x 2.5 mm2 -----MCB 16A 19, 45 M AC 1/2 Ph MINE 3 x T/S mini === HEB 164 AC 1/2 Pb HTML 3 + 1.3 mm WOR HA AC 1/2 P HTML 3 x 2.0 mm2 - -----SINGLE LINE DIAGRAM AC SEGMEN KIRI LT 2 NCB 16A AC 1/2 P NON 3 + 1.0 mm2 111 MCB 18A 19, 4.9 64 AC 1/2 7 = HTM 3 + E3 mm1 25 25 MEN 164 AD 1/2 P NYNE 3 x L3 mml -10, 25 LA AC 1/2 P NIM 3 x E3 seni 111 10, 45 MA AC 1/2 P VIN 3 + L3 117. 25 LA AD 1/2 P ATM 3 + 2.5 week AC 1/2 PA NUM 2 + 52 and -----8 1000 10A 17. 4.5 8A 30 TOTAL = 14.700 W MARC LAR MAR NATE OF THE OWNER OWNE OWNER OWNER OWNE OWNER OWNER OWNER . 朝田町丁丁 Piner A 8 SIA

(D)

0.0

1D

10

(D)

(D)

100

100

-82

(III)

CC

CC:

10

œ



























































🖸 Dipindai dengan CamScanner



## Dipindai dengan CamScanner







## Dipindai dengan CamScanner





🖸 Dipindai dengan CamScanner















Dipindai dengan CamScanner































🖸 Dipindai dengan CamScanner







# PEMERINTAH KABUPATEN LUWU TIMUR DINAS PEKERJAAN UMUM DAN PENATAAN RUANG

JI. Soekamo Hatta No. Malili 92981 Telp. (0474) 321410 fax (0474)321410 Email :<u>pu@luwutimurkab.go.id</u>

-

# RENCANA UMUM PENGADAAN 602.1/02/RUP-KONT/CK.AG/PUPR/II/2022

## **I. LINGKUP PEKERJAAN**

|     | PROFFLINENDAMIN   |                                                                                                                                                                  |
|-----|-------------------|-------------------------------------------------------------------------------------------