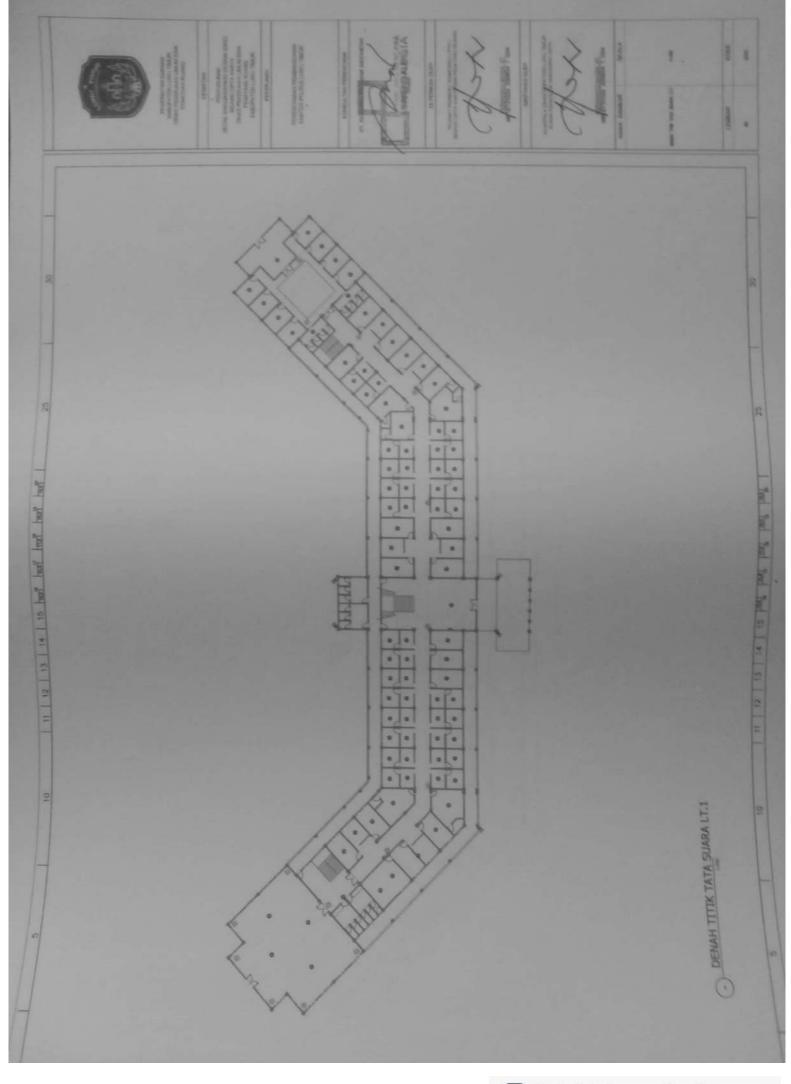

T 5 a 10 mail 4 AC 1/2 P THE 3 & LS MIN MCD 16A 39, 45 MA AC 1/2 P = MYM 3 + 2,5 mml 17. 45 LA AG 1/2 PA NTH 3 = 2,5 mm3 NCB 16A AC 1/2 P NTM 3 x 2.5 mm2 -----MCB 16A 19, 45 M AC 1/2 Ph MINE 3 x T/S mini === HEB 164 AC 1/2 Pb HTML 3 + 1.3 mm WOR HA AC 1/2 P HTML 3 x 2.0 mm2 - -----SINGLE LINE DIAGRAM AC SEGMEN KIRI LT 2 NCB 16A AC 1/2 P NON 3 + 1.0 mm2 111 MCB 18A 19, 4.9 64 AC 1/2 7 = HTM 3 + E3 mm1 25 25 MEN 164 AD 1/2 P NYNE 3 x L3 mml -10, 25 LA AC 1/2 P NIM 3 x E3 seni 111 10, 45 MA AC 1/2 P VIN 3 + L3 117. 25 LA AD 1/2 P ATM 3 + 2.5 week AC 1/2 PA NUM 2 + 52 and -----8 1000 10A 17. 4.5 8A 30 TOTAL = 14.700 W MARC LAR MAR NATE OF THE OWNER OWNE OWNER OWNER OWNE OWNER OWNER OWNER . 朝田町丁丁 Piner A 8 SIA

(D)

0.0

1D

10

(D)

(D)

100

100

-82

(III)

CC

CC:

10

œ



























































🖸 Dipindai dengan CamScanner



## Dipindai dengan CamScanner







## Dipindai dengan CamScanner





🖸 Dipindai dengan CamScanner















Dipindai dengan CamScanner































Dipindai dengan CamScanner





































Dipindai dengan CamScanner







u anos you pervenuis tocon TABEL TULANGAN KOLOM TABEL TULANGAN KOLOM Inco you Income TABEL TULANGAN KOLOM COLONG I 14.019 19.021 19.021 The state of the s 12 bit 0.0 in: -Eleman - 10 A.B.W 10 I District 1 010-100 1000 1000 1000 N Terry and the stand 16 018 16 019 810 81 11 12 13 14 15 but but but but but 11 | 12 | 13 | 14 | 15 | ML | ML | ML | ML | ML | ML | TABEL TULANGAN KOLOM TABEL TULANGAN KOLOM TABEL TULANGAN KOLOM MOCO. INVESTIGATION tieto, joti