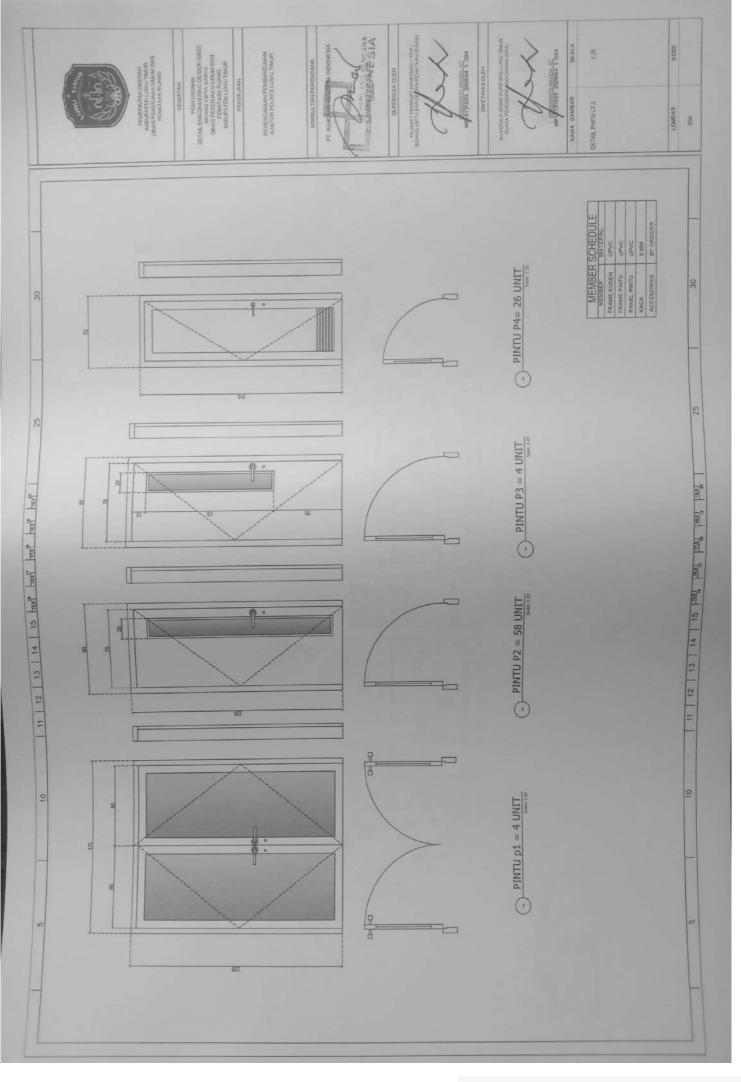

MIN MCD 16A 39, 45 MA AC 1/2 P = MYM 3 + 2,5 mml 17. 45 LA AG 1/2 PA NTH 3 = 2,5 mm3 NCB 16A AC 1/2 P NTM 3 x 2.5 mm2 -----MCB 16A 19, 45 M AC 1/2 Ph MINE 3 x T/S mini === HEB 164 AC 1/2 Pb HTML 3 + 1.3 mm WOR HA AC 1/2 P HTML 3 x 2.0 mm2 - -----SINGLE LINE DIAGRAM AC SEGMEN KIRI LT 2 NCB 16A AC 1/2 P NON 3 + 1.0 mm2 111 MCB 18A 19, 4.9 64 AC 1/2 7 = HTM 3 + E3 mm1 25 25 MEN 164 AD 1/2 P NYNE 3 x L3 mml -10, 25 LA AC 1/2 P NIM 3 x E3 seni 111 10, 45 MA AC 1/2 P VIN 3 + L3 117. 25 LA AD 1/2 P ATM 3 + 2.5 week AC 1/2 PA NUM 2 + 52 and -----8 1000 10A 17. 4.5 8A 30 TOTAL = 14.700 W MARC LAR MAR NATE OF THE OWNER OWNE OWNER OWNER OWNE OWNER OWNER OWNER . 朝田町丁丁 Piner A 8 SIA

(D)

0.0

1D

10

(D)

(D)

100

100

-82

(III)

CC

CC:

10

œ



























































🖸 Dipindai dengan CamScanner



## Dipindai dengan CamScanner







## Dipindai dengan CamScanner





🖸 Dipindai dengan CamScanner















Dipindai dengan CamScanner































Dipindai dengan CamScanner





































Dipindai dengan CamScanner







u anos you pervenuis tocon TABEL TULANGAN KOLOM TABEL TULANGAN KOLOM Inco you Income TABEL TULANGAN KOLOM COLONG I 14.019 19.021 19.021 The state of the s 12 bit 0.0 in: -Eleman - 10 A.B.W 10 I District 1 010-100 1000 1000 1000 N Terry and the stand 16 018 16 019 810 81 11 12 13 14 15 but but but but but 11 | 12 | 13 | 14 | 15 | ML | ML | ML | ML | ML | ML | TABEL TULANGAN KOLOM TABEL TULANGAN KOLOM TABEL TULANGAN KOLOM MOCO. INVESTIGATION tieto, joti mercente toconi No. of the second PT