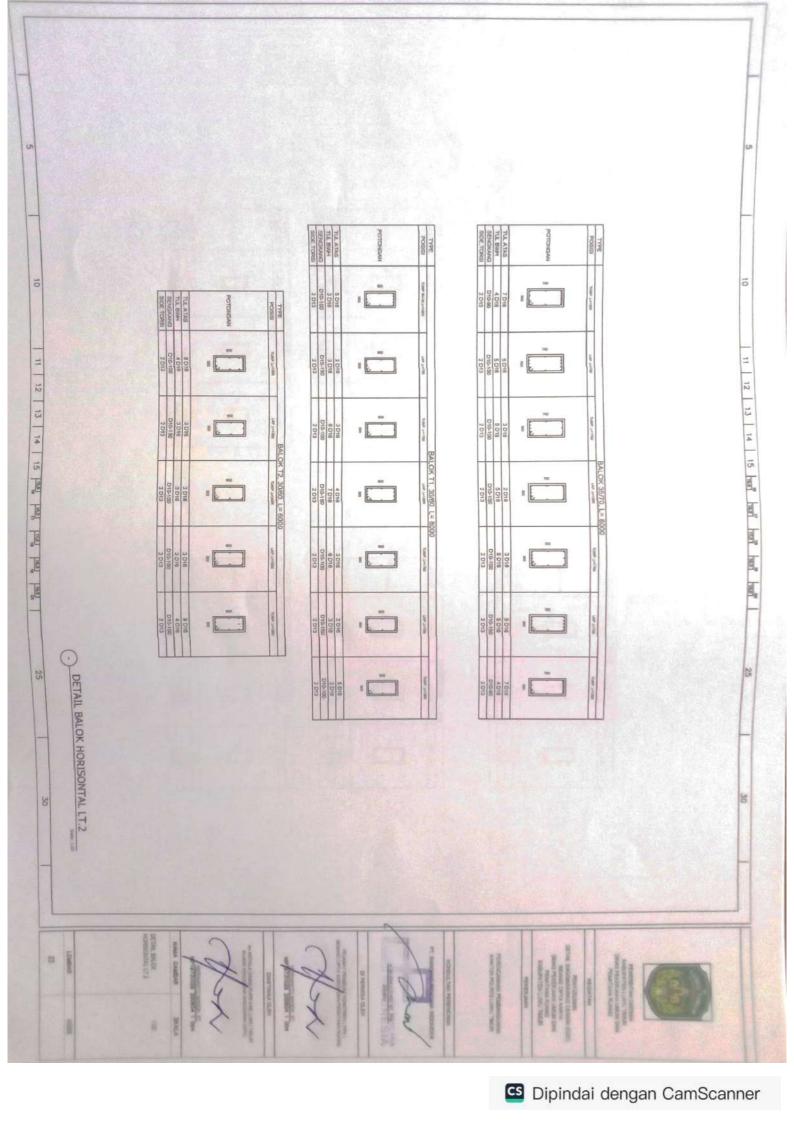

13 TUL ATAS TUL BWH SENCAUGO TUL ATAS TUL BYAH SENGKANG SIDE TORSI POTONGA TYPE POSISI POBIS --TUNE . 3 016 POTONGA TYPE BWH GRANG õ -10 2 016 2 010 OK T2, 20/40, L= OK T3, 20/40, L 11 12 13 14 15 man have have have have 40 10 2 D10-15 2 D16 4 D16 D10-89 11 12 2010 600 13 14 15 may may road may may 9 **E** . 2016 8 D18 8 D18 D10-88 41 1 1000 101 100 6 D 16 3 016 2 016 3 D10 0 10-88 TUL ATAS TUL BWH SENGKANG SIDE TORSI POTONG TUL ATAS TUL BWM SENGHOMIO SIDE TORBI POBISI POTONGAL POSISI . -2 D16 2 D16 D10-150 4 D 18 2016 DETAIL BALOK HORISONTAL LT.2 22 25 OK T5, 20/4 -1010-61 3 D10-61 . 2 D16 3 D18 D10-150 -3 D10-00 2 D10-88 30 30 HOMEONINA LTD PRACEDUARE TAL DESCRIPTION CONTRACT BURGESCONT AND THE PRACEMAN RELATED AND TO A CONTRACT AND THE ADD TO A CONTRACT AND TH NUMBER OF THE OWNER 25 LUm CAMBAR 25 200404 1 004 AISetabl SA GLEN NUNG ñ