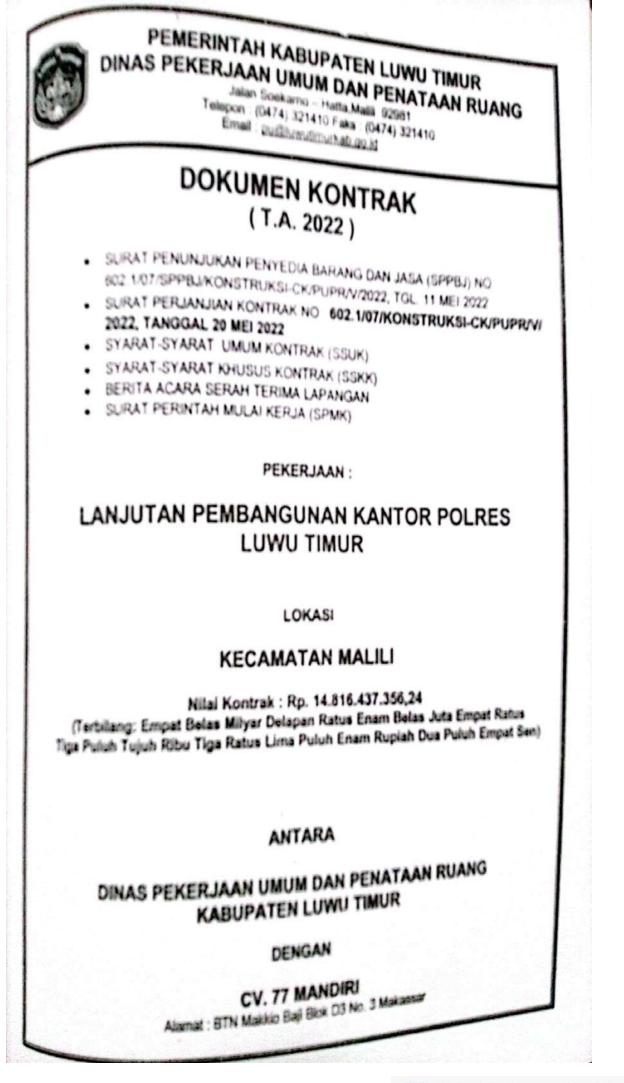

Telah Mengadakan Pemeriksaan / Penelitian bersama atas kemajuan fisik pekerjaan pada :

| Kegiatan           | Penyelenggaraan Bangunan Gedung di Wilayah Daerah Kabupaten/Kota,<br>Pemberian Izin Mendirikan Bangunan (IMB) dan Sertifikat Laik Fungsi |
|--------------------|------------------------------------------------------------------------------------------------------------------------------------------|
|                    | Bangunan Gedung<br>Bantuan Teknis Pembangunan Bangunan Gedung Negara Daerah                                                              |
| Sub Kegiatan       | : Kabupaten/Kota                                                                                                                         |
| Pekerjaan          | : Lanjutan Pembangunan Kantor Polres Luwu Timur                                                                                          |
| Lokasi             | : Kec. Malili                                                                                                                            |
| No. / Tgl. Kontrak | 602.1/07/KONSTRUKSI-CK/PUPR/V/2022 tanggal 20 Mei 2022                                                                                   |
| Nilai Kontrak      | : Rp. 14.816.437.356,24                                                                                                                  |