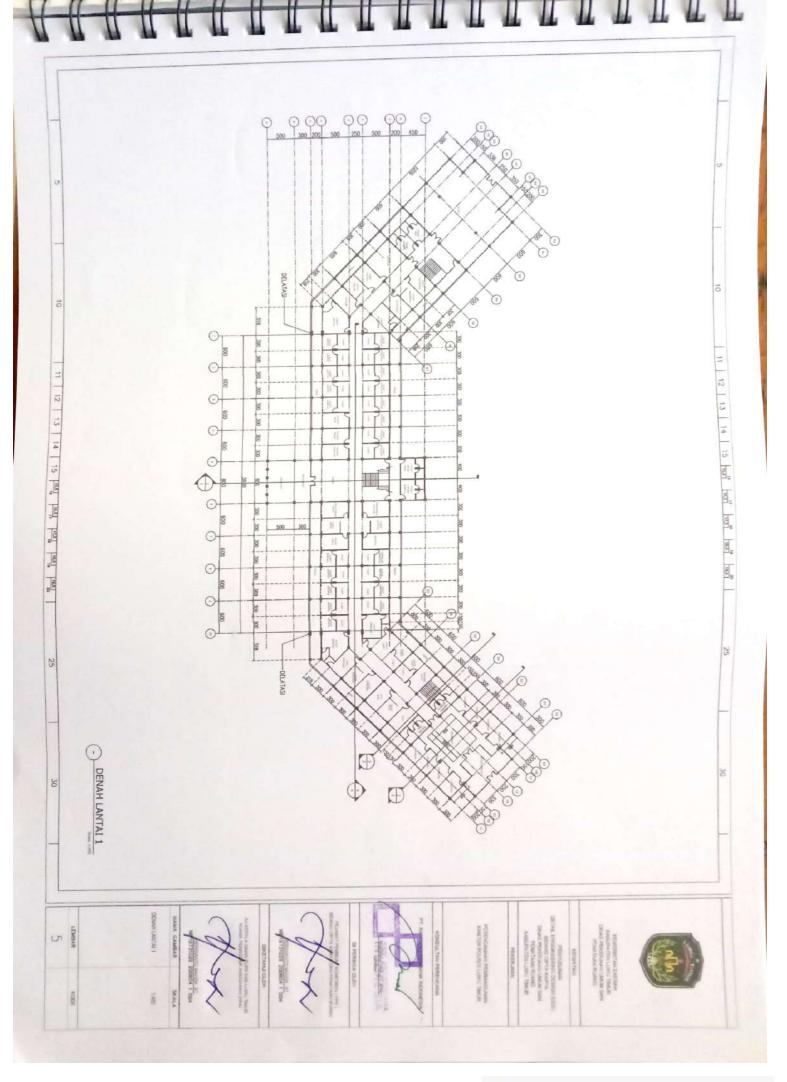

# BERITA ACARA PEMERIKSAAN KEMAJUAN FISIK PEKERJAAN

Nomor : 602.2/ 6 /BAP-KFP/CK.AG/PU-PR/X/2022

Pada hari ini, Jumat Tanggal Tujuh Bulan Oktober Tahun Dua Ribu Dua Puluh Dua, berdasarkan surat. rekomendasi surat peryataan kebenaran bobot pekerjaan dari Konsultan Pengawas tanggal 7 Oktober 2022 karni yang bertanda tangan dibawah ini :

Telah Mengadakan Pemeriksaan / Penelitian bersama atas kemajuan fisik pekerjaan pada :

| Kegiatan           | Penyelenggaraan Bangunan Gedung di Wilayah Daerah Kabupaten/Kota,<br>Pemberian Izin Mendirikan Bangunan (IMB) dan Sertifikat Laik Fungsi |
|--------------------|------------------------------------------------------------------------------------------------------------------------------------------|
|                    | Bangunan Gedung<br>Bantuan Teknis Pembangunan Bangunan Gedung Negara Daerah                                                              |
| Sub Kegiatan       | : Kabupaten/Kota                                                                                                                         |
| Pekerjaan          | : Lanjutan Pembangunan Kantor Polres Luwu Timur                                                                                          |
| Lokasi             | : Kec. Malili                                                                                                                            |
| No. / Tgl. Kontrak | 602.1/07/KONSTRUKSI-CK/PUPR/V/2022 tanggal 20 Mei 2022                                                                                   |
| Nilai Kontrak      | : Rp. 14.816.437.356,24                                                                                                                  |