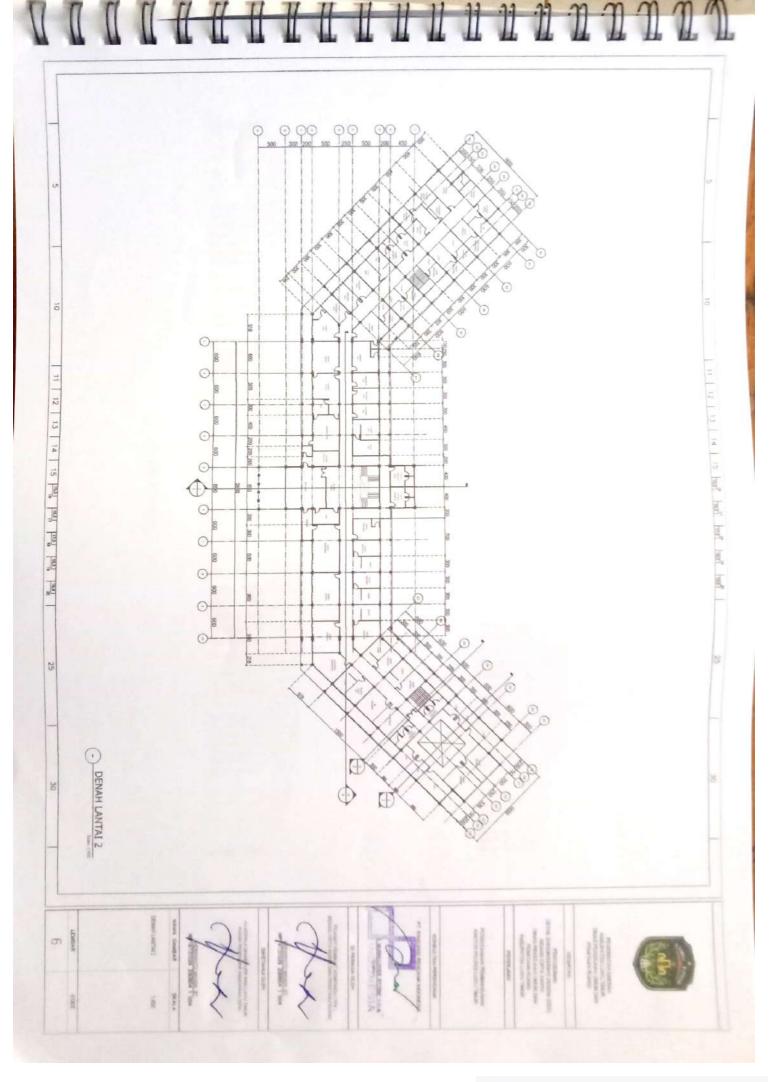

# BERITA ACARA PEMERIKSAAN KEMAJUAN FISIK PEKERJAAN

Nomor : 602.2/ 6 /BAP-KFP/CK.AG/PU-PR/X/2022

Pada hari ini, Jumat Tanggal Tujuh Bulan Oktober Tahun Dua Ribu Dua Puluh Dua, berdasarkan surat. rekomendasi surat peryataan kebenaran bobot pekerjaan dari Konsultan Pengawas tanggal 7 Oktober 2022 karni yang bertanda tangan dibawah ini :

Telah Mengadakan Pemeriksaan / Penelitian bersama atas kemajuan fisik pekerjaan pada :

| Kegiatan           | Penyelenggaraan Bangunan Gedung di Wilayah Daerah Kabupaten/Kota,<br>Pemberian Izin Mendirikan Bangunan (IMB) dan Sertifikat Laik Fungsi |
|--------------------|------------------------------------------------------------------------------------------------------------------------------------------|
|                    | Bangunan Gedung<br>Bantuan Teknis Pembangunan Bangunan Gedung Negara Daerah                                                              |
| Sub Kegiatan       | : Kabupaten/Kota                                                                                                                         |
| Pekerjaan          | : Lanjutan Pembangunan Kantor Polres Luwu Timur                                                                                          |
| Lokasi             | : Kec. Malili                                                                                                                            |
| No. / Tgl. Kontrak | 602.1/07/KONSTRUKSI-CK/PUPR/V/2022 tanggal 20 Mei 2022                                                                                   |
| Nilai Kontrak      | : Rp. 14.816.437.356,24                                                                                                                  |