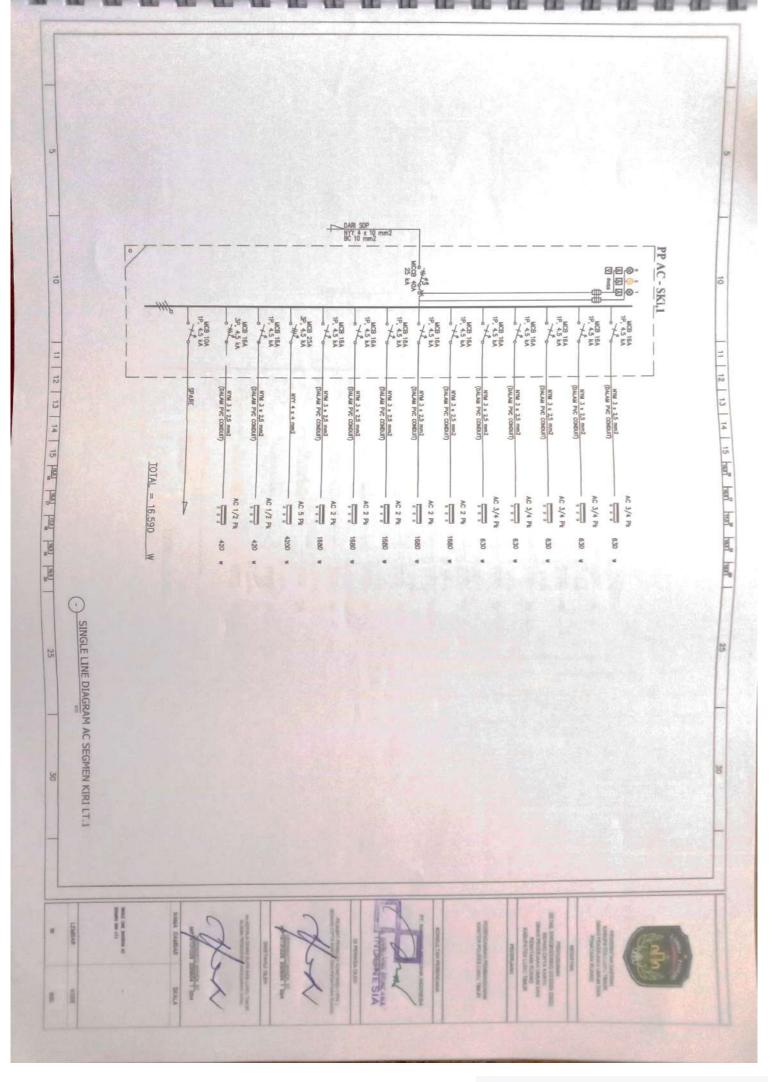

|      |            |                                           |          |    |     |  |





























PP AC - SKi,2 NCB 164 19, 43 14 AC 3/4 PS NTM 3 x 5.5 mm2 NOB 164 AC 3/4 PS NYM 3 x 2,5 mm ----in HED HA AD 3/4 Ph ----WIM 3 x 2,3 mm IP. US IA AC 3/4 PS NTM 3 & 2.5 ANNI DALAM PHC COMPL ----MEB 184 AC 3/4 Ph NYM 3 x 2.5 mm2 ALAM PHC COMOUN 10, 45 MA AC 3/4 Pt == SHM 3 x 2.0 mml MCB 16A 19, 45 8A AC 3/4 Ph 5 19-22 MCCB 40/ 25 KA NYN 3 x 2.5 mm2 = 10 MCB 16A 1P, 45 MA AC 3/4 Ph WHI 3 x 2,5 mm NCB 164 AC 3/4 PE = NYN 3 a 2,8 mmi MOB INA AC 3/4 PI = 11 HYM 3 & 2,5 mm3 - -----12 13 14 15 horr harr horr harr harr NCB 184 AC 3/4 PI Tent from the trail and st | 11 | 51 | 21 WWW 3 x 3,5 mm2 511 MCB 16A 1P, 45 6A AC 3/4 PI = HONE 3 & 2,5 mms 100 16A AC 1/2 P ALAM PVC COMEN -----MCB 16A 39, 45 MA ET 5 a 10 mail 4 AC 1/2 P THE 3 & LS MIN MCD 16A 39, 45 MA AC 1/2 P = MYM 3 + 2,5 mml 17. 45 L