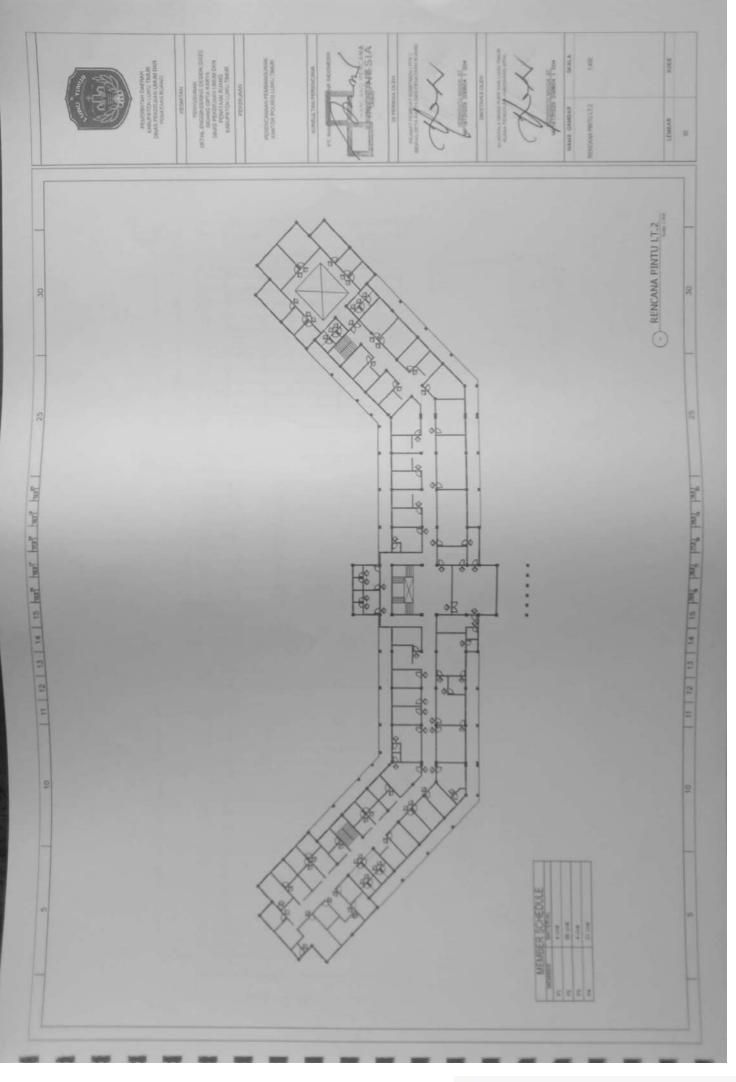

N MCD 16A 39, 45 MA AC 1/2 P = MYM 3 + 2,5 mml 17. 45 LA AG 1/2 PA NTH 3 = 2,5 mm3 NCB 16A AC 1/2 P NTM 3 x 2.5 mm2 -----MCB 16A 19, 45 M AC 1/2 Ph MINE 3 x T/S mini === HEB 164 AC 1/2 Pb HTML 3 + 1.3 mm WOR HA AC 1/2 P HTML 3 x 2.0 mm2 - -----SINGLE LINE DIAGRAM AC SEGMEN KIRI LT 2 NCB 16A AC 1/2 P NON 3 + 1.0 mm2 111 MCB 18A 19, 4.9 64 AC 1/2 7 = HTM 3 + E3 mm1 25 25 MEN 164 AD 1/2 P NYNE 3 x L3 mml -10, 25 LA AC 1/2 P NIM 3 x E3 seni 111 10, 45 MA AC 1/2 P VIN 3 + L3 117. 25 LA AD 1/2 P ATM 3 + 2.5 week AC 1/2 PA NUM 2 + 52 and -----8 1000 10A 17. 4.5 8A 30 TOTAL = 14.700 W MARC LAR MAR NATE OF THE OWNER OWNE OWNER OWNER OWNE OWNER OWNER OWNER . 朝田町丁丁 Piner A 8 SIA

(D)

0.0

1D

10

(D)

(D)

100

100

-82

(III)

CC

CC:

10

œ



























































🖸 Dipindai dengan CamScanner



## Dipindai dengan CamScanner







## Dipindai dengan CamScanner





🖸 Dipindai dengan CamScanner















Dipindai dengan CamScanner































🖸 Dipindai dengan CamScanner







# PEMERINTAH KABUPATEN LUWU TIMUR DINAS PEKERJAAN UMUM DAN PENATAAN RUANG

JI. Soekamo Hatta No. Malili 92981 Telp. (0474) 321410 fax (0474)321410 Email :<u>pu@luwutimurkab.go.id</u>

-

# RENCANA UMUM PENGADAAN 602.1/02/RUP-KONT/CK.AG/PUPR/II/2022

## **I. LINGKUP PEKERJAAN**

|     | PROFFLINENDAMIN   |                                                                                                                                                                  |
|-----|-------------------|-----------------------------------------------------------