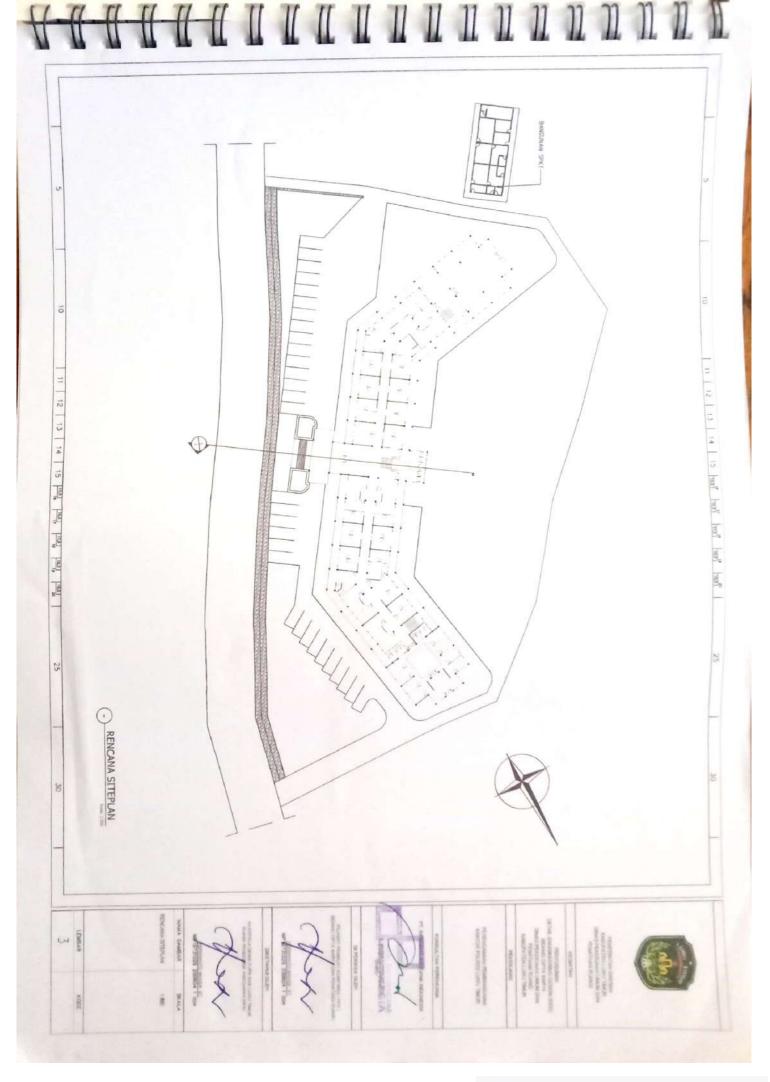

Telah Mengadakan Pemeriksaan / Penelitian bersama atas kemajuan fisik pekerjaan pada :

| Kegiatan           | Penyelenggaraan Bangunan Gedung di Wilayah Daerah Kabupaten/Kota,<br>Pemberian Izin Mendirikan Bangunan (IMB) dan Sertifikat Laik Fungsi |
|--------------------|------------------------------------------------------------------------------------------------------------------------------------------|
|                    | Bangunan Gedung<br>Bantuan Teknis Pembangunan Bangunan Gedung Negara Daerah                                                              |
| Sub Kegiatan       | : Kabupaten/Kota                                                                                                                         |
| Pekerjaan          | : Lanjutan Pembangunan Kantor Polres Luwu Timur                                                                                          |
| Lokasi             | : Kec. Malili                                                                                                                            |
| No. / Tgl. Kontrak | 602.1/07/KONSTRUKSI-CK/PUPR/V/2022 tanggal 20 Mei 2022                                                                                   |
| Nilai Kontrak      | : Rp. 14.816.437.356,24                                                                                                                  |