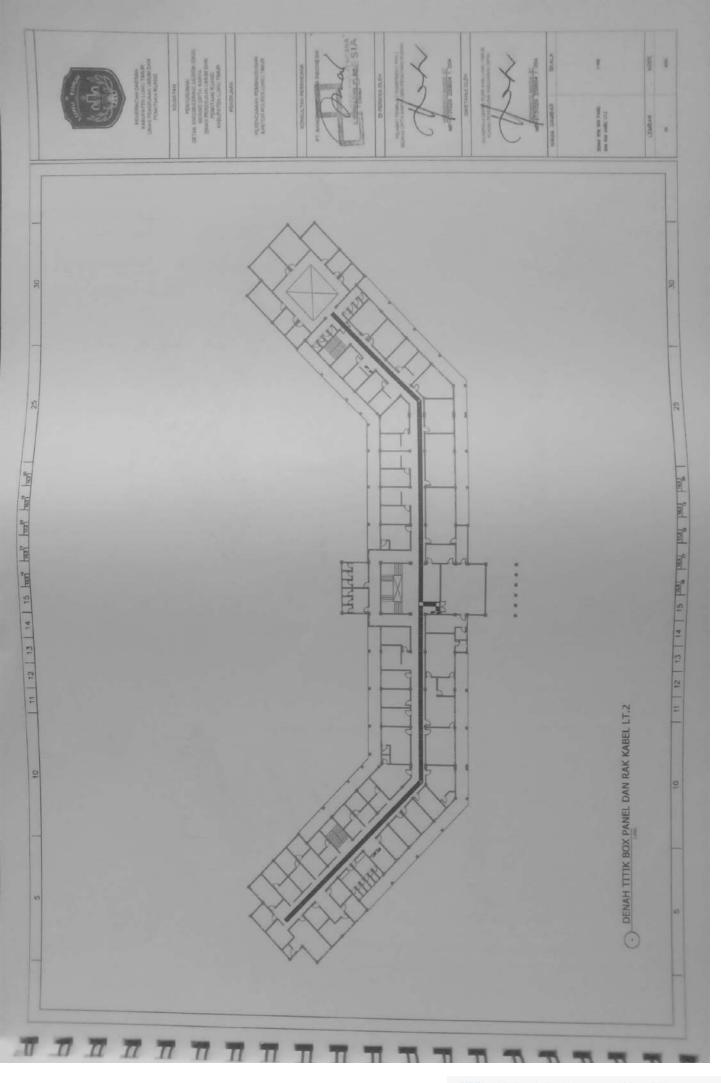

HE 3 & LS MIN MCD 16A 39, 45 MA AC 1/2 P = MYM 3 + 2,5 mml 17. 45 LA AG 1/2 PA NTH 3 = 2,5 mm3 NCB 16A AC 1/2 P NTM 3 x 2.5 mm2 -----MCB 16A 19, 45 M AC 1/2 Ph MINE 3 x T/S mini === HEB 164 AC 1/2 Pb HTML 3 + 1.3 mm WOR HA AC 1/2 P HTML 3 x 2.0 mm2 - -----SINGLE LINE DIAGRAM AC SEGMEN KIRI LT 2 NCB 16A AC 1/2 P NON 3 + 1.0 mm2 111 MCB 18A 19, 4.9 64 AC 1/2 7 = HTM 3 + E3 mm1 25 25 MEN 164 AD 1/2 P NYNE 3 x L3 mml -10, 25 LA AC 1/2 P NIM 3 x E3 seni 111 10, 45 MA AC 1/2 P VIN 3 + L3 117. 25 LA AD 1/2 P ATM 3 + 2.5 week AC 1/2 PA NUM 2 + 52 and -----8 1000 10A 17. 4.5 8A 30 TOTAL = 14.700 W MARC LAR MAR NATE OF THE OWNER OWNE OWNER OWNER OWNE OWNER OWNER OWNER . 朝田町丁丁 Piner A 8 SIA

(D)

0.0

1D

10

(D)

(D)

100

100

-82

(III)

CC

CC:

10

œ



























































🖸 Dipindai dengan CamScanner



## Dipindai dengan CamScanner







## Dipindai dengan CamScanner





🖸 Dipindai dengan CamScanner















Dipindai dengan CamScanner































Dipindai dengan CamScanner





































Dipindai dengan CamScanner







u anos you pervenuis tocon TABEL TULANGAN KOLOM TABEL TULANGAN KOLOM Inco you Income TABEL TULANGAN KOLOM COLONG I 14.019 19.021 19.021 The state of the s 12 bit 0.0 in: -Eleman - 10 A.B.W 10 I District 1 010-100 1000 1000 1000 N Terry and the stand 16 018 16 019 810 81 11 12 13 14 15 but but but but but 11 | 12 | 13 | 14 | 15 | ML | ML | ML | ML | ML | ML | TABEL TULANGAN KOLOM TABEL TULANGAN KOLOM TABEL TULANGAN KOLOM MOCO. INVESTIGATION tieto, joti mercente toconi No. of the