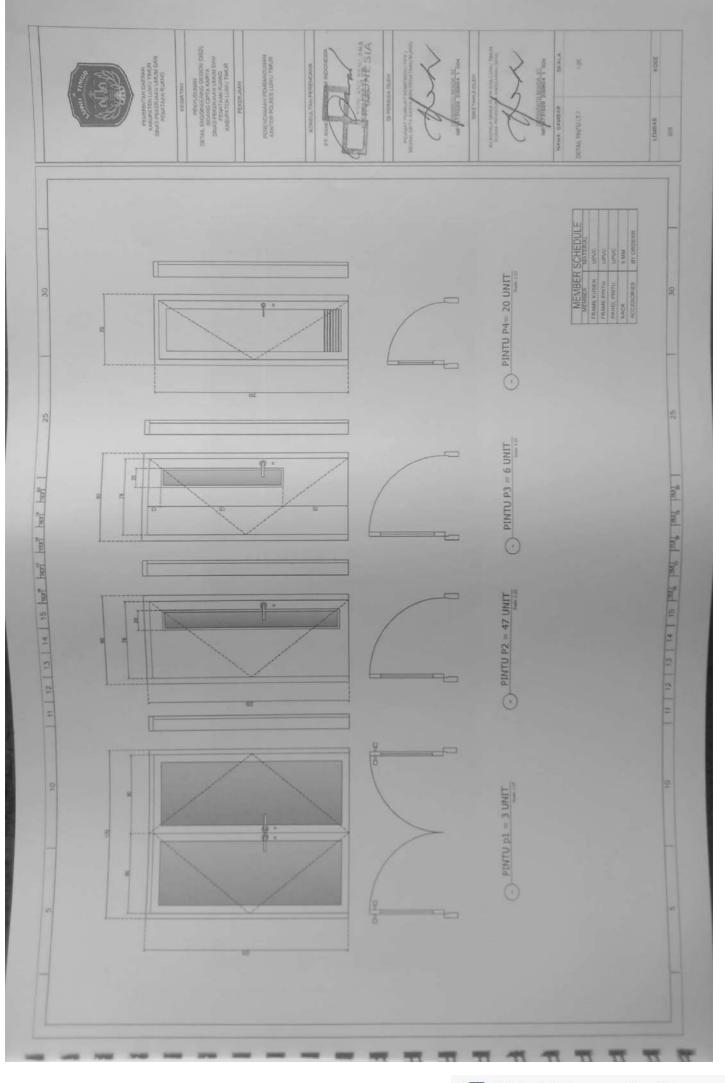

A NTH 3 = 2,5 mm3 NCB 16A AC 1/2 P NTM 3 x 2.5 mm2 -----MCB 16A 19, 45 M AC 1/2 Ph MINE 3 x T/S mini === HEB 164 AC 1/2 Pb HTML 3 + 1.3 mm WOR HA AC 1/2 P HTML 3 x 2.0 mm2 - -----SINGLE LINE DIAGRAM AC SEGMEN KIRI LT 2 NCB 16A AC 1/2 P NON 3 + 1.0 mm2 111 MCB 18A 19, 4.9 64 AC 1/2 7 = HTM 3 + E3 mm1 25 25 MEN 164 AD 1/2 P NYNE 3 x L3 mml -10, 25 LA AC 1/2 P NIM 3 x E3 seni 111 10, 45 MA AC 1/2 P VIN 3 + L3 117. 25 LA AD 1/2 P ATM 3 + 2.5 week AC 1/2 PA NUM 2 + 52 and -----8 1000 10A 17. 4.5 8A 30 TOTAL = 14.700 W MARC LAR MAR NATE OF THE OWNER OWNE OWNER OWNER OWNE OWNER OWNER OWNER . 朝田町丁丁 Piner A 8 SIA

(D)

0.0

1D

10

(D)

(D)

100

100

-82

(III)

CC

CC:

10

œ



























































🖸 Dipindai dengan CamScanner



## Dipindai dengan CamScanner







## Dipindai dengan CamScanner





🖸 Dipindai dengan CamScanner















Dipindai dengan CamScanner































🖸 Dipindai dengan CamScanner







# PEMERINTAH KABUPATEN LUWU TIMUR DINAS PEKERJAAN UMUM DAN PENATAAN RUANG

JI. Soekamo Hatta No. Malili 92981 Telp. (0474) 321410 fax (0474)321410 Email :<u>pu@luwutimurkab.go.id</u>

-

# RENCANA UMUM PENGADAAN 602.1/02/RUP-KONT/CK.AG/PUPR/II/2022

## **I. LINGKUP PEKERJAAN**

|     | PROFFLINENDAMIN   |                                                                                                                                                                  |
|-----|-------------------|----------------------------------------------------------------------------------------------------------------------------