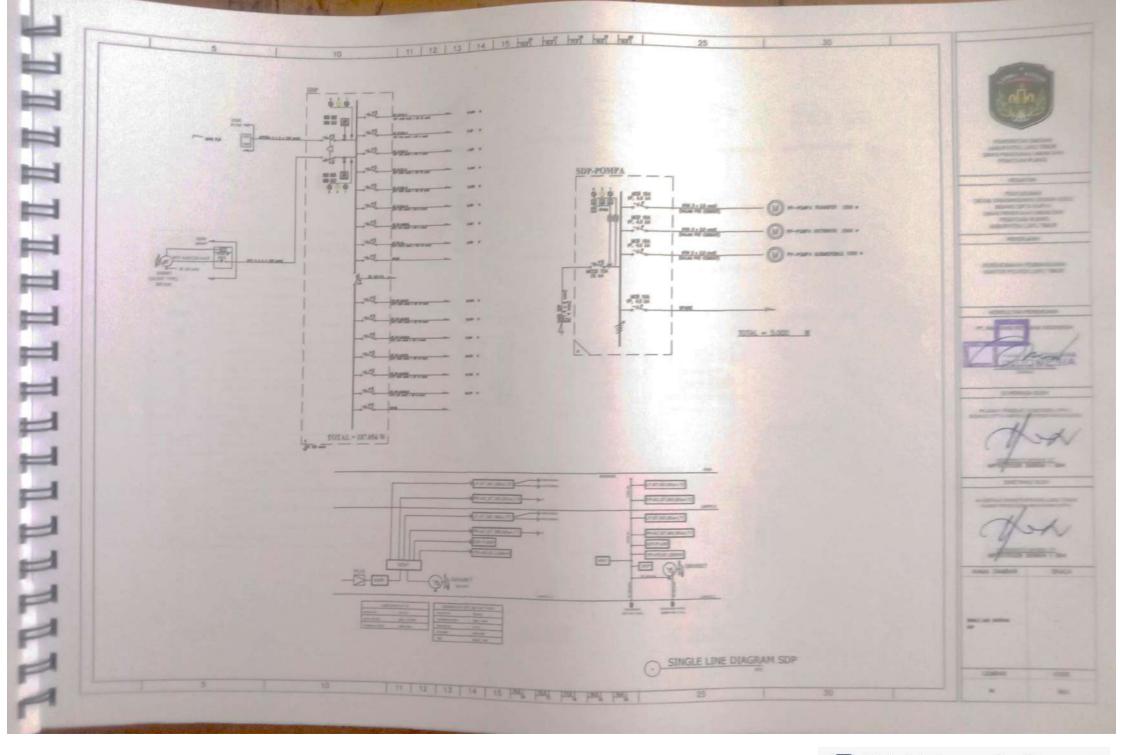

6A 39, 45 MA ET 5 a 10 mail 4 AC 1/2 P THE 3 & LS MIN MCD 16A 39, 45 MA AC 1/2 P = MYM 3 + 2,5 mml 17. 45 LA AG 1/2 PA NTH 3 = 2,5 mm3 NCB 16A AC 1/2 P NTM 3 x 2.5 mm2 -----MCB 16A 19, 45 M AC 1/2 Ph MINE 3 x T/S mini === HEB 164 AC 1/2 Pb HTML 3 + 1.3 mm WOR HA AC 1/2 P HTML 3 x 2.0 mm2 - -----SINGLE LINE DIAGRAM AC SEGMEN KIRI LT 2 NCB 16A AC 1/2 P NON 3 + 1.0 mm2 111 MCB 18A 19, 4.9 64 AC 1/2 7 = HTM 3 + E3 mm1 25 25 MEN 164 AD 1/2 P NYNE 3 x L3 mml -10, 25 LA AC 1/2 P NIM 3 x E3 seni 111 10, 45 MA AC 1/2 P VIN 3 + L3 117. 25 LA AD 1/2 P ATM 3 + 2.5 week AC 1/2 PA NUM 2 + 52 and -----8 1000 10A 17. 4.5 8A 30 TOTAL = 14.700 W MARC LAR MAR NATE OF THE OWNER OWNE OWNER OWNER OWNE OWNER OWNER OWNER . 朝田町丁丁 Piner A 8 SIA

(D)

0.0

1D

10

(D)

(D)

100

100

-82

(III)

CC

CC:

10

œ



























































🖸 Dipindai dengan CamScanner



## Dipindai dengan CamScanner







## Dipindai dengan CamScanner





🖸 Dipindai dengan CamScanner















Dipindai dengan CamScanner































Dipindai dengan CamScanner





































Dipindai dengan CamScanner







u anos you pervenuis tocon TABEL TULANGAN KOLOM TABEL TULANGAN KOLOM Inco you Income TABEL TULANGAN KOLOM COLONG I 14.019 19.021 19.021 The state of the s 12 bit 0.0 in: -Eleman - 10 A.B.W 10 I District 1 010-100 1000 1000 1000 N Terry and the stand 16 018 16 019 810 81 11 12 13 14 15 but but but but but 11 | 12 | 13 | 14 | 15 | ML | ML | ML | ML | ML | ML | TABEL TULANGAN KOLOM TABEL TULANGAN KOLOM TABEL TULANGAN KOLOM MOCO. INVESTIGATIO