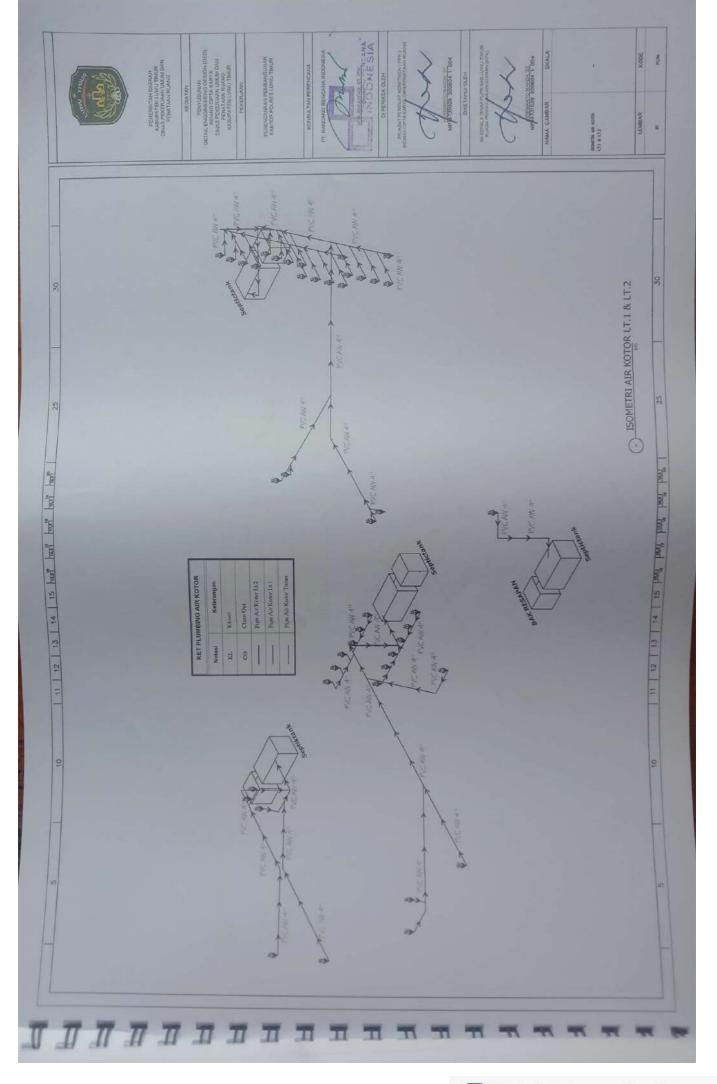

1/2 Ph MINE 3 x T/S mini === HEB 164 AC 1/2 Pb HTML 3 + 1.3 mm WOR HA AC 1/2 P HTML 3 x 2.0 mm2 - -----SINGLE LINE DIAGRAM AC SEGMEN KIRI LT 2 NCB 16A AC 1/2 P NON 3 + 1.0 mm2 111 MCB 18A 19, 4.9 64 AC 1/2 7 = HTM 3 + E3 mm1 25 25 MEN 164 AD 1/2 P NYNE 3 x L3 mml -10, 25 LA AC 1/2 P NIM 3 x E3 seni 111 10, 45 MA AC 1/2 P VIN 3 + L3 117. 25 LA AD 1/2 P ATM 3 + 2.5 week AC 1/2 PA NUM 2 + 52 and -----8 1000 10A 17. 4.5 8A 30 TOTAL = 14.700 W MARC LAR MAR NATE OF THE OWNER OWNE OWNER OWNER OWNE OWNER OWNER OWNER . 朝田町丁丁 Piner A 8 SIA

(D)

0.0

1D

10

(D)

(D)

100

100

-82

(III)

CC

CC:

10

œ



























































🖸 Dipindai dengan CamScanner



## Dipindai dengan CamScanner







## Dipindai dengan CamScanner





🖸 Dipindai dengan CamScanner















Dipindai dengan CamScanner































🖸 Dipindai dengan CamScanner







# PEMERINTAH KABUPATEN LUWU TIMUR DINAS PEKERJAAN UMUM DAN PENATAAN RUANG

JI. Soekamo Hatta No. Malili 92981 Telp. (0474) 321410 fax (0474)321410 Email :<u>pu@luwutimurkab.go.id</u>

-

# RENCANA UMUM PENGADAAN 602.1/02/RUP-KONT/CK.AG/PUPR/II/2022

## **I. LINGKUP PEKERJAAN**

|     | PROFFLINENDAMIN   |                                                                                                                                                                  |
|-----|-------------------|------------------------------------------------------------------------------------------------------------------------------------------------------------------|
| 1.1 | Nama Program      | : Progr