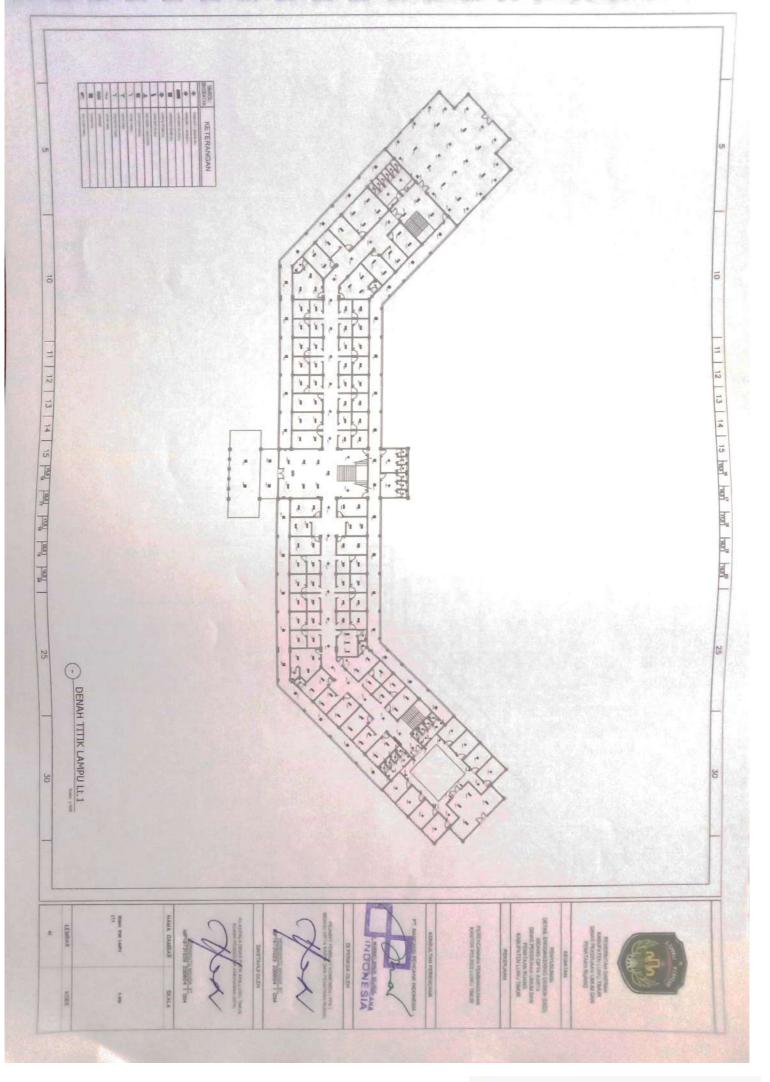

UA BWH SEINGRAWH BIDE YOHISI NONON Intel Intel 2 016 2 016 010-150 1 -National Address 2 016 2 016 010-89 2 013 -2 D10 2 D10 D10-76 Millor Y with 1 2010 Z 010 180 010 Z 010 Z RINGBALK T4, 25/40, L= 5000 TUA ATAS TUA BANK SETECIONES BIDE YORSI POSIS TUL ATAS TUL BYER BENGROWID BEDE TOHSI POSISI RINGBALK 12, 25/40, L= 25/00 **NUMBRICH** 225 25 -. RINGBALK T3, 25/40, L= 3500 . 2010 010 L 010 L 010 L 010 L 3 D10 2 D10 2 D10-05 2 D10-05 DETAIL RINGBALK LT.2 -1 10 2013 2010 2010 2010 2010 2 010 5 010 100 910 6 2 D18 2 D19 2 D13 lar sea 30 New York -1 2 D10 2 D10 3 D10 2.013 . SHIT AND Start alway DETAIL REPORTANCE LT 2 MAMA GAMBAR NAMES AND DESCRIPTION OF THE PARTY OF THE PA 10 CO40 A. Execution of the second sec And in Colorado Dis 100004 T tone TAAN RUANG 100 10000 T 1004 ATVYSE: 122

















| N I                                        |                                              |               |                                              | No. of the second se |         |           |           |        |          |         |           |                                       |        |        |           |          |        |             |