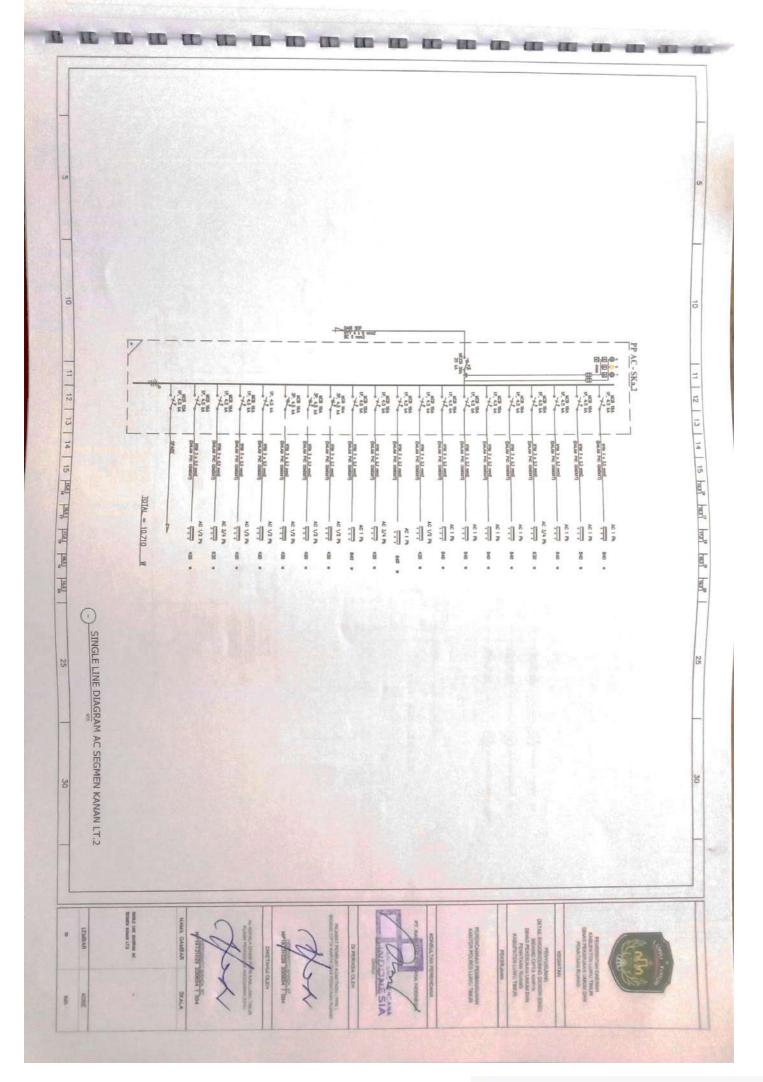

CB 16A 39, 45 MA ET 5 a 10 mail 4 AC 1/2 P THE 3 & LS MIN MCD 16A 39, 45 MA AC 1/2 P = MYM 3 + 2,5 mml 17. 45 LA AG 1/2 PA NTH 3 = 2,5 mm3 NCB 16A AC 1/2 P NTM 3 x 2.5 mm2 -----MCB 16A 19, 45 M AC 1/2 Ph MINE 3 x T/S mini === HEB 164 AC 1/2 Pb HTML 3 + 1.3 mm WOR HA AC 1/2 P HTML 3 x 2.0 mm2 - -----SINGLE LINE DIAGRAM AC SEGMEN KIRI LT 2 NCB 16A AC 1/2 P NON 3 + 1.0 mm2 111 MCB 18A 19, 4.9 64 AC 1/2 7 = HTM 3 + E3 mm1 25 25 MEN 164 AD 1/2 P NYNE 3 x L3 mml -10, 25 LA AC 1/2 P NIM 3 x E3 seni 111 10, 45 MA AC 1/2 P VIN 3 + L3 117. 25 LA AD 1/2 P ATM 3 + 2.5 week AC 1/2 PA NUM 2 + 52 and -----8 1000 10A 17. 4.5 8A 30 TOTAL = 14.700 W MARC LAR MAR NATE OF THE OWNER OWNE OWNER OWNER OWNE OWNER OWNER OWNER . 朝田町丁丁 Piner A 8 SIA

(D)

0.0

1D

10

(D)

(D)

100

100

-82

(III)

CC

CC:

10

œ



























































🖸 Dipindai dengan CamScanner



## Dipindai dengan CamScanner







## Dipindai dengan CamScanner





🖸 Dipindai dengan CamScanner















Dipindai dengan CamScanner































Dipindai dengan CamScanner





































Dipindai dengan CamScanner







u anos you pervenuis tocon TABEL TULANGAN KOLOM TABEL TULANGAN KOLOM Inco you Income TABEL TULANGAN KOLOM COLONG I 14.019 19.021 19.021 The state of the s 12 bit 0.0 in: -Eleman - 10 A.B.W 10 I District 1 010-100 1000 1000 1000 N Terry and the stand 16 018 16 019 810 81 11 12 13 14 15 but but but but but 11 | 12 | 13 | 14 | 15 | ML | ML | ML | ML | ML | ML | TABEL TULANGAN KOLOM TABEL TULANGAN KOLOM TABEL TULANGAN KOLOM MOCO. INVESTIG