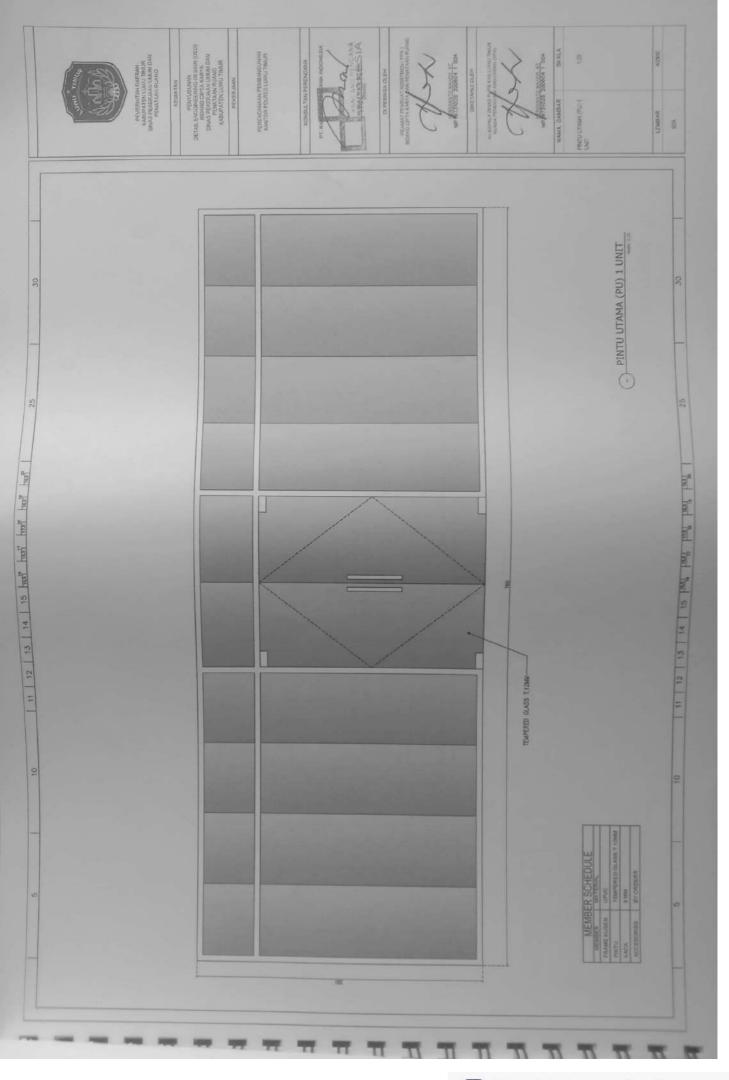

NTH 3 = 2,5 mm3 NCB 16A AC 1/2 P NTM 3 x 2.5 mm2 -----MCB 16A 19, 45 M AC 1/2 Ph MINE 3 x T/S mini === HEB 164 AC 1/2 Pb HTML 3 + 1.3 mm WOR HA AC 1/2 P HTML 3 x 2.0 mm2 - -----SINGLE LINE DIAGRAM AC SEGMEN KIRI LT 2 NCB 16A AC 1/2 P NON 3 + 1.0 mm2 111 MCB 18A 19, 4.9 64 AC 1/2 7 = HTM 3 + E3 mm1 25 25 MEN 164 AD 1/2 P NYNE 3 x L3 mml -10, 25 LA AC 1/2 P NIM 3 x E3 seni 111 10, 45 MA AC 1/2 P VIN 3 + L3 117. 25 LA AD 1/2 P ATM 3 + 2.5 week AC 1/2 PA NUM 2 + 52 and -----8 1000 10A 17. 4.5 8A 30 TOTAL = 14.700 W MARC LAR MAR NATE OF THE OWNER OWNE OWNER OWNER OWNE OWNER OWNER OWNER . 朝田町丁丁 Piner A 8 SIA

(D)

0.0

1D

10

(D)

(D)

100

100

-82

(III)

CC

CC:

10

œ



























































🖸 Dipindai dengan CamScanner



## Dipindai dengan CamScanner







## Dipindai dengan CamScanner





🖸 Dipindai dengan CamScanner















Dipindai dengan CamScanner































🖸 Dipindai dengan CamScanner







# PEMERINTAH KABUPATEN LUWU TIMUR DINAS PEKERJAAN UMUM DAN PENATAAN RUANG

JI. Soekamo Hatta No. Malili 92981 Telp. (0474) 321410 fax (0474)321410 Email :<u>pu@luwutimurkab.go.id</u>

-

# RENCANA UMUM PENGADAAN 602.1/02/RUP-KONT/CK.AG/PUPR/II/2022

## **I. LINGKUP PEKERJAAN**

|     | PROFFLINENDAMIN   |                                                                                                                                                                  |
|-----|-------------------|------------------------------------------------------------------------------------------------------------------------------