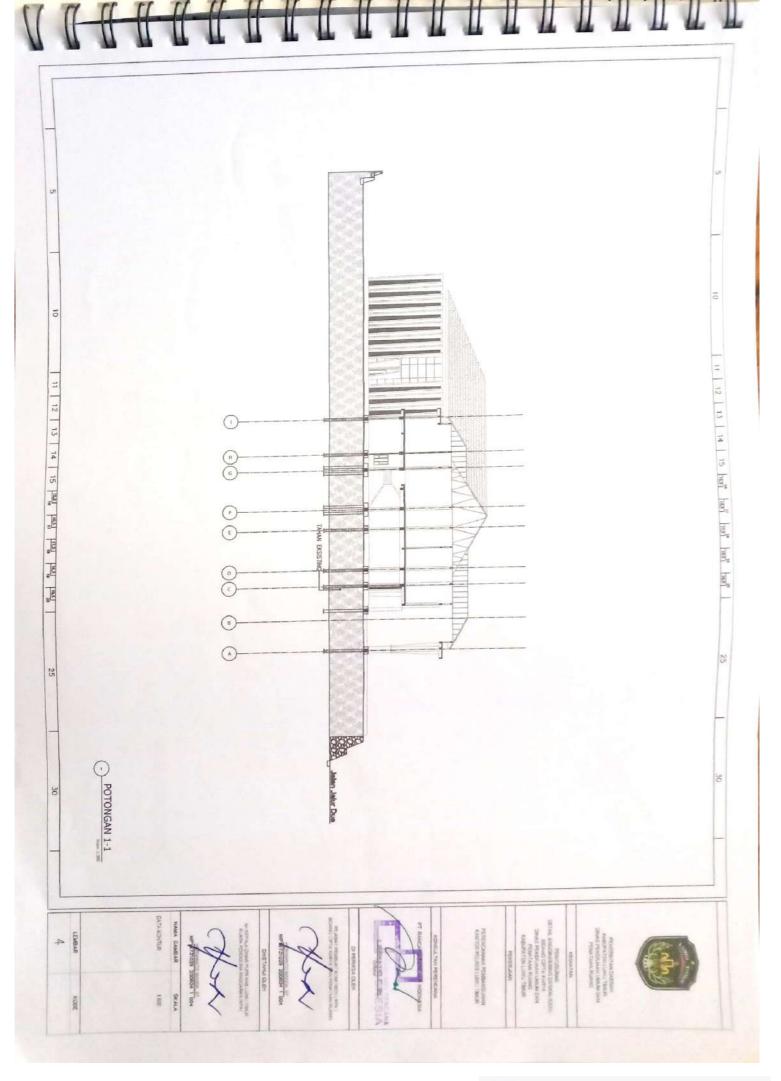

# BERITA ACARA PEMERIKSAAN KEMAJUAN FISIK PEKERJAAN

Nomor : 602.2/ 6 /BAP-KFP/CK.AG/PU-PR/X/2022

Pada hari ini, Jumat Tanggal Tujuh Bulan Oktober Tahun Dua Ribu Dua Puluh Dua, berdasarkan surat. rekomendasi surat peryataan kebenaran bobot pekerjaan dari Konsultan Pengawas tanggal 7 Oktober 2022 karni yang bertanda tangan dibawah ini :

Telah Mengadakan Pemeriksaan / Penelitian bersama atas kemajuan fisik pekerjaan pada :

| Kegiatan           | Penyelenggaraan Bangunan Gedung di Wilayah Daerah Kabupaten/Kota,<br>Pemberian Izin Mendirikan Bangunan (IMB) dan Sertifikat Laik Fungsi |
|--------------------|------------------------------------------------------------------------------------------------------------------------------------------|
|                    | Bangunan Gedung<br>Bantuan Teknis Pembangunan Bangunan Gedung Negara Daerah                                                              |
| Sub Kegiatan       | : Kabupaten/Kota                                                                                                                         |
| Pekerjaan          | : Lanjutan Pembangunan Kantor Polres Luwu Timur                                                                                          |
| Lokasi             | : Kec. Malili                                                                                                                            |
| No. / Tgl. Kontrak | 602.1/07/KONSTRUKSI-CK/PUPR/V/2022 tanggal 20 Mei 2022                                                                                   |
| Nilai Kontrak      | : Rp. 14.816.437.356,24                                                                                                                  |

Berdasarkan hasil pemeriksaan dan perhitungan kemajuan fisik pekerjaan di lapangan, kondisinya telah mencapai bobot kemajuan sebesar 58.90 % (Back Up Data Monthly Certivicate (MC) Terlampir).

Demikian Berita Acara ini dibuat dengan sebenar - benarnya untuk dipergunakan sebagaimana mestinya.