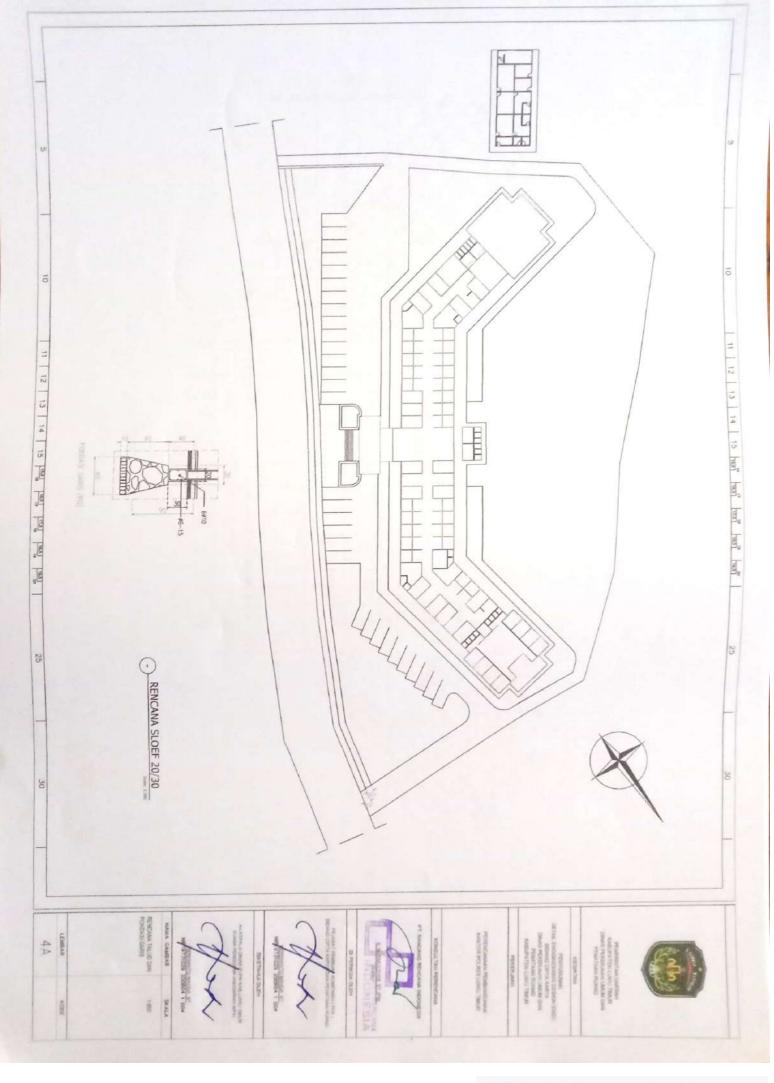

# BERITA ACARA PEMERIKSAAN KEMAJUAN FISIK PEKERJAAN

Nomor : 602.2/ 6 /BAP-KFP/CK.AG/PU-PR/X/2022

Pada hari ini, Jumat Tanggal Tujuh Bulan Oktober Tahun Dua Ribu Dua Puluh Dua, berdasarkan surat. rekomendasi surat peryataan kebenaran bobot pekerjaan dari Konsultan Pengawas tanggal 7 Oktober 2022 karni yang bertanda tangan dibawah ini :

Telah Mengadakan Pemeriksaan / Penelitian bersama atas kemajuan fisik pekerjaan pada :

| Kegiatan           | Penyelenggaraan Bangunan Gedung di Wilayah Daerah Kabupaten/Kota,<br>Pemberian Izin Mendirikan Bangunan (IMB) dan Sertifikat Laik Fungsi |
|--------------------|------------------------------------------------------------------------------------------------------------------------------------------|
|                    | Bangunan Gedung<br>Bantuan Teknis Pembangunan Bangunan Gedung Negara Daerah                                                              |
| Sub Kegiatan       | : Kabupaten/Kota                                                                                                                         |
| Pekerjaan          | : Lanjutan Pembangunan Kantor Polres Luwu Timur                                                                                          |
| Lokasi             | : Kec. Malili                                                                                                                            |
| No. / Tgl. Kontrak | 602.1/07/KONSTRUKSI-CK/PUPR/V/2022 tanggal 20 Mei 2022                                                                                   |
| Nilai Kontrak      | : Rp. 14.816.437.356,24                                                                                                                  |