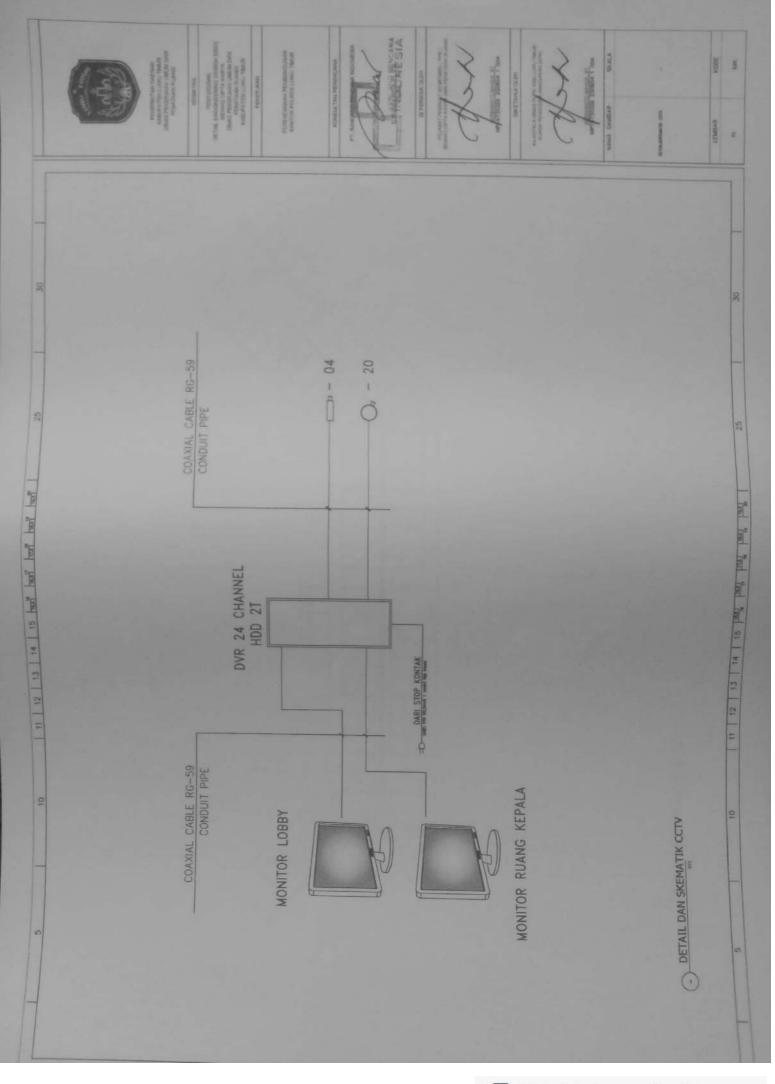

P THE 3 & LS MIN MCD 16A 39, 45 MA AC 1/2 P = MYM 3 + 2,5 mml 17. 45 LA AG 1/2 PA NTH 3 = 2,5 mm3 NCB 16A AC 1/2 P NTM 3 x 2.5 mm2 -----MCB 16A 19, 45 M AC 1/2 Ph MINE 3 x T/S mini === HEB 164 AC 1/2 Pb HTML 3 + 1.3 mm WOR HA AC 1/2 P HTML 3 x 2.0 mm2 - -----SINGLE LINE DIAGRAM AC SEGMEN KIRI LT 2 NCB 16A AC 1/2 P NON 3 + 1.0 mm2 111 MCB 18A 19, 4.9 64 AC 1/2 7 = HTM 3 + E3 mm1 25 25 MEN 164 AD 1/2 P NYNE 3 x L3 mml -10, 25 LA AC 1/2 P NIM 3 x E3 seni 111 10, 45 MA AC 1/2 P VIN 3 + L3 117. 25 LA AD 1/2 P ATM 3 + 2.5 week AC 1/2 PA NUM 2 + 52 and -----8 1000 10A 17. 4.5 8A 30 TOTAL = 14.700 W MARC LAR MAR NATE OF THE OWNER OWNE OWNER OWNER OWNE OWNER OWNER OWNER . 朝田町丁丁 Piner A 8 SIA

(D)

0.0

1D

10

(D)

(D)

100

100

-82

(III)

CC

CC:

10

œ



























































🖸 Dipindai dengan CamScanner



## Dipindai dengan CamScanner







## Dipindai dengan CamScanner





🖸 Dipindai dengan CamScanner















Dipindai dengan CamScanner































🖸 Dipindai dengan CamScanner







# PEMERINTAH KABUPATEN LUWU TIMUR DINAS PEKERJAAN UMUM DAN PENATAAN RUANG

JI. Soekamo Hatta No. Malili 92981 Telp. (0474) 321410 fax (0474)321410 Email :<u>pu@luwutimurkab.go.id</u>

-

# RENCANA UMUM PENGADAAN 602.1/02/RUP-KONT/CK.AG/PUPR/II/2022

## **I. LINGKUP PEKERJAAN**

|     | PROFFLINENDAMIN   |                                                                                                                                                                  |
|-----|-------------------|-------------------------------------------