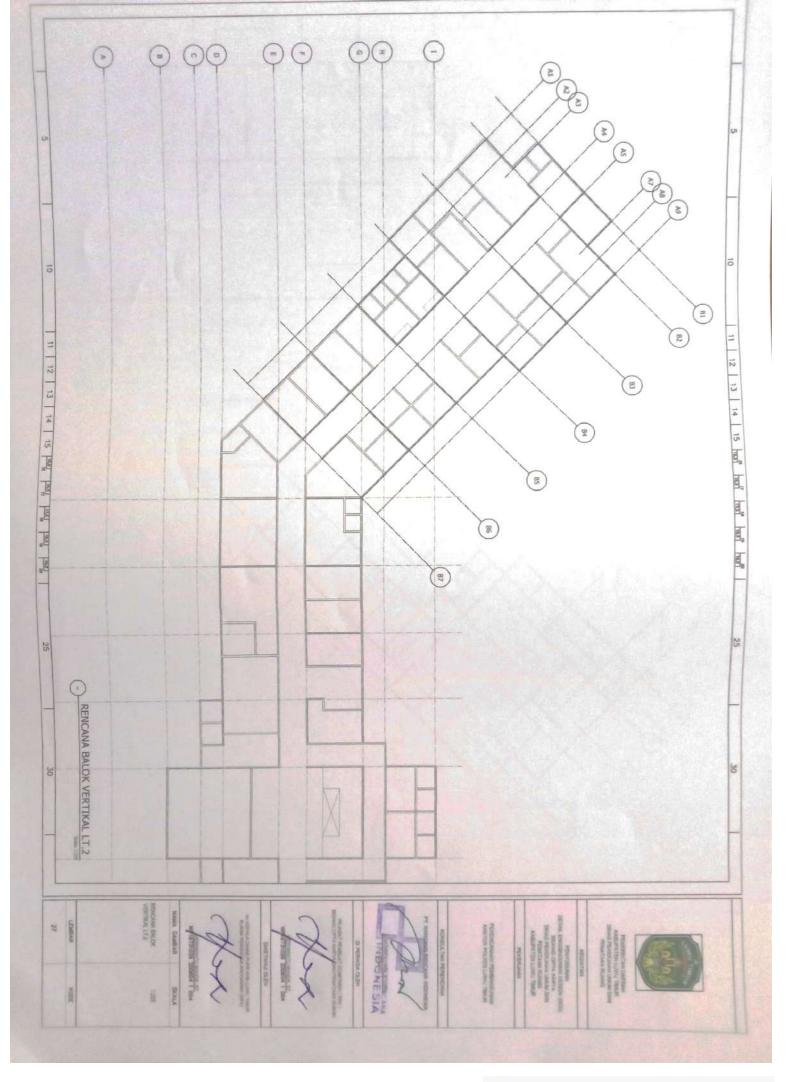

13 TUL ATAS TUL BWH SENCAUGO TUL ATAS TUL BYAH SENGKANG SIDE TORSI POTONGA TYPE POSISI POBIS --TUNE . 3 016 POTONGA TYPE BWH GRANG õ -10 2 016 2 010 OK T2, 20/40, L= OK T3, 20/40, L 11 12 13 14 15 man have have have have 40 10 2 D10-15 2 D16 4 D16 D10-89 11 12 2010 600 13 14 15 may may road may may 9 **E** . 2016 8 D18 8 D18 D10-88 41 1 1000 101 100 6 D 16 3 016 2 016 3 D10 0 10-88 TUL ATAS TUL BWH SENGKANG SIDE TORSI POTONG TUL ATAS TUL BWM SENGHOMIO SIDE TORBI POBISI POTONGAL POSISI . -2 D16 2 D16 D10-150 4 D 18 2016 DETAIL BALOK HORISONTAL LT.2 22 25 OK T5, 20/4 -1010-61 3 D10-61 . 2 D16 3 D18 D10-150 -3 D10-00 2 D10-88 30 30 HOMEONINA LTD PRACEDUARE TAL DESCRIPTION CONTRACT BURGESCONT AND THE PRACEMAN RELATED AND TO A CONTRACT AND THE ADD TO A CONTRACT AND TH NUMBER OF THE OWNER 25 LUm CAMBAR 25 200404 1 004 AISetabl SA GLEN NUNG ñ