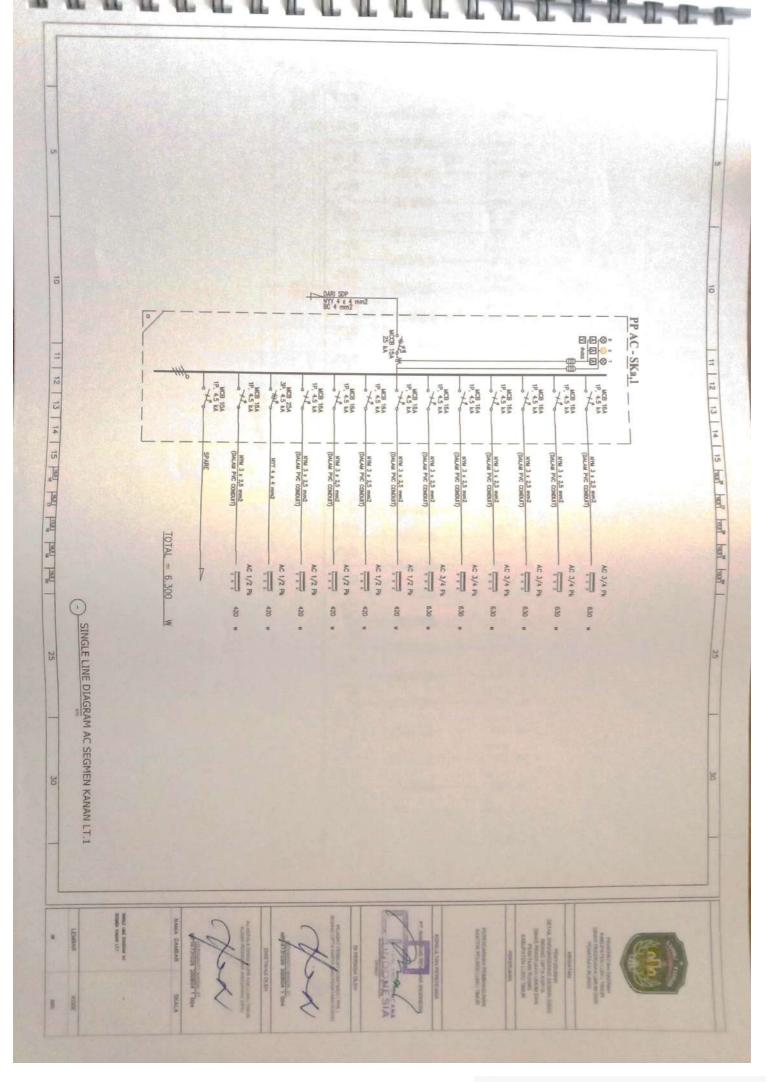

u anol You pervenue tocon TABEL TULANGAN KOLOM TABEL TULANGAN KOLOM Inco you Income TABEL TULANGAN KOLOM COLONG I 14.019 19.021 19.021 The state of the s 12 bit 0.0 in: -Eleman - 10 A.B.W 10 I District 1 010-100 1000 1000 1000 N Terry and the stand 16 018 16 019 810 81 11 12 13 14 15 but but but but but 11 | 12 | 13 | 14 | 15 | MJ | MJ | MJ | MJ | MJ | MJ | TABEL TULANGAN KOLOM TABEL TULANGAN KOLOM TABEL TULANGAN KOLOM MOCO. INVESTIGATION tieto, joti mercene tocore No. of the second PT04010 a none 11 16 010 16 010 16 010 N2-8,40x40 20015 01015 C.L. Draw K3-8,45x45 Ē N Day of D 10 00 010 10 0 00 10 0 00 Notes and a ŧ TABEL TULANGAN KOLOM TABEL TULANGAN KOLOM MOCO BOOL ADD BOOLOWING COOR LON TABEL TULANGAN KOLOM Terrory Terrory NO10 D 14 264 440 640 85 640 85 August 1 areas a 101 £ -----1 25 NOW -\*16-66 \*06 . 1 10 miles 100 100 100 1 O DETAIL KOLOM LT.1 1 20.00 8 VILLARCED MODEL A Construction of the second s NAME AND ADDRESS OF TAXABLE PARTY. 2 Dane of 「「「「 調査の 「「「 PINK . į. ŝ

13 TUL ATAS TUL BWH SENCAUGO TUL ATAS TUL BYAH SENGKANG SIDE TORSI POTONGA TYPE POSISI POBIS --TUNE . 3 016 POTONGA TYPE BWH GRANG õ -10 2 016 2 010 OK T2, 20/40, L= OK T3, 20/40, L 11 12 13 14 15 man have have have have 40 10 2 D10-15 2 D16 4 D16 D10-89 11 12 2010 600 13 14 15 may may road may may 9 **E** . 2016 8 D18 8 D18 D10-88 41 1 1000 101 100 6 D 16 3 016 2 016 3 D10 0 10-88 TUL ATAS TUL BWH SENGKANG SIDE TORSI POTONG TUL ATAS TUL BWM SENGHOMIO SIDE TORBI POBISI POTONGAL POSISI . -2 D16 2 D16 D10-150 4 D 18 2016 DETAIL BALOK HORISONTAL LT.2 22 25 OK T5, 20/4 -1010-61 3 D10-61 . 2 D16 3 D18 D10-150 -3 D10-00 2 D10-88 30 30 HOMEONINA LTD PRACEDUARE TAL DESCRIPTION CONTRACT BURGESCONT AND THE PRACEMAN RELATED AND TO A CONTRACT AND THE ADD TO A CONTRACT AND TH NUMBER OF THE OWNER 25 LUm CAMBAR 25 200404 1 004 AISetabl SA GLEN NUNG ñ

🗳 Dipindai dengan CamScanner

10 10,000 1000 TA SHA 100 1 1 1 Dis TUL ATHE TUL BARH SERVICES No. õ 10 . . --3016 13. 20/40 11 12 13 14 15 kg/ kg/ kg/ kg/ kg/ kg/ . . . 1 010-1100 2 010-1100 1004 1000 B -: . 1014 T Dill 2.016 -1 : 3.016 4 D15 3 D1540 20/40 5 -2 D16 TUL ATHS TUL BINH DENCHANNES SEDE, TOHIS POTOHOM POSIE TYPE STOR . --2018 2.048 01010 01010 25 SALOK T4, 2014 25 . 10011-000 --08-010 89.05 Disvaid 940.0 2 010 2 010 DETAIL BALOK VERTIKAL LT.2 . -10% 4 D 10 1 D 10 0 10 48 5 30 CUT NORCHARK 丝 1000 PINK ä

TLA, ATAS TLA, BIVEN SIDE, TORISI SIDE, TORISI TALATAS TALEMA SIDE TORB POdiusi TUL ATAS TUL BINH SENGHONED SIDE TORS MONDI ON POUL NUTRINOION TVIE BUT UN 1 2 D18 2 D18 2 D13 2 D13 . RINGBALK T1, 25/40, L= 2500 2 D10 2 D10 2 D10 3 D10 8 D10 antist and . 2 D18 2 D18 2 D16 D10-75 BELLY, MUL 1 2 018 -RINGBALK T4, 25/50, L= 6000 3 018 2 D16 2 D16 D10-150 att 1 Billion Young 10 5 -1 NAME AND 2 D10 2 D10 2 D10 2 D10 2 016 010-100 2 013 NUME AND 2 D16 2 D16 D10-75 11 | 12 | 13 | 14 | 15 per lead that had had been RINGBALK 20/40, L= 8000 11 12 13 14 15 mon mon mon have how -TABEL TULANGAN RINGBAL 1 (AP L-188) 2 D10 2 D10 D10-150 3 D18 3 D16 D10-180 2 D13 . 掉 er 1 510 2 910 2 910 2 10,007,121000 1111 AND Ó 2 D16 2 D18 D10-78 拼 TUA ATAS TUA BWH SEINGRAWH BIDE YOHISI NONON Intel Intel 2 016 2 016 010-150 1 -National Address 2 016 2 016 010-89 2 013 -2 D10 2 D10 D10-76 Millor Y with 1 2010 Z 010 180 010 Z 010 Z RINGBALK T4, 25/40, L= 5000 TUA ATAS TUA BANK SETECIONES BIDE YORSI POSIS TUL ATAS TUL BYER BENGROWID BEDE TOHSI POSISI RINGBALK 12, 25/40, L= 25/00 **NUMBRICH** 225 25 -. RINGBALK T3, 25/40, L= 3500 . 2010 010 L 010 L 010 L 010 L 3 D10 2 D10 2 D10-05 2 D10-05 DETAIL RINGBALK LT.2 -1 10 2013 2010 2010 2010 2010 2 010 5 010 100 910 6 2 D18 2 D19 2 D13 lar sea 30 New York -1 2 D10 2 D10 3 D10 2.013 . SHIT AND Start alway DETAIL REPORTANCE LT 2 MAMA GAMBAR NAMES AND DESCRIPTION OF THE PARTY OF THE PA 10 CO40 A. Execution of the second sec And in Colorado Dis 100004 T tone TAAN RUANG 100 10000 T 1004 ATVYSE: 122