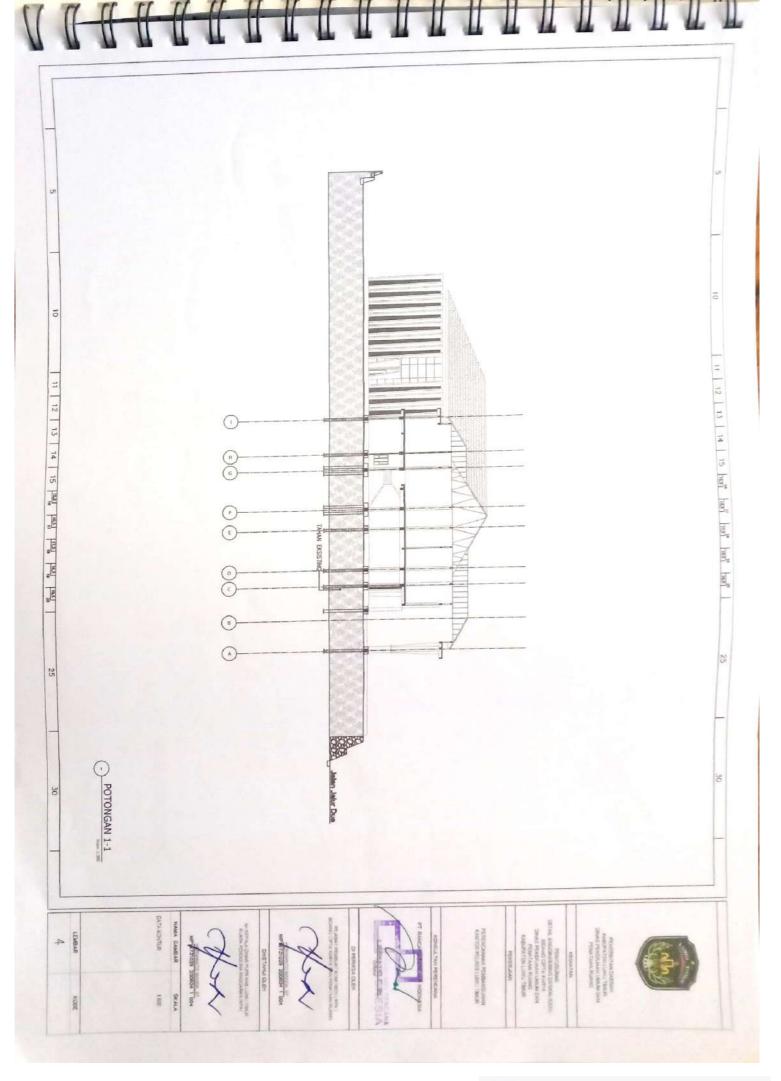

Telah Mengadakan Pemeriksaan / Penelitian bersama atas kemajuan fisik pekerjaan pada :

| Kegiatan           | Penyelenggaraan Bangunan Gedung di Wilayah Daerah Kabupaten/Kota,<br>Pemberian Izin Mendirikan Bangunan (IMB) dan Sertifikat Laik Fungsi |
|--------------------|------------------------------------------------------------------------------------------------------------------------------------------|
|                    | Bangunan Gedung<br>Bantuan Teknis Pembangunan Bangunan Gedung Negara Daerah                                                              |
| Sub Kegiatan       | : Kabupaten/Kota                                                                                                                         |
| Pekerjaan          | : Lanjutan Pembangunan Kantor Polres Luwu Timur                                                                                          |
| Lokasi             | : Kec. Malili                                                                                                                            |
| No. / Tgl. Kontrak | 602.1/07/KONSTRUKSI-CK/PUPR/V/2022 tanggal 20 Mei 2022                                                                                   |
| Nilai Kontrak      | : Rp. 14.816.437.356,24                                                                                                                  |