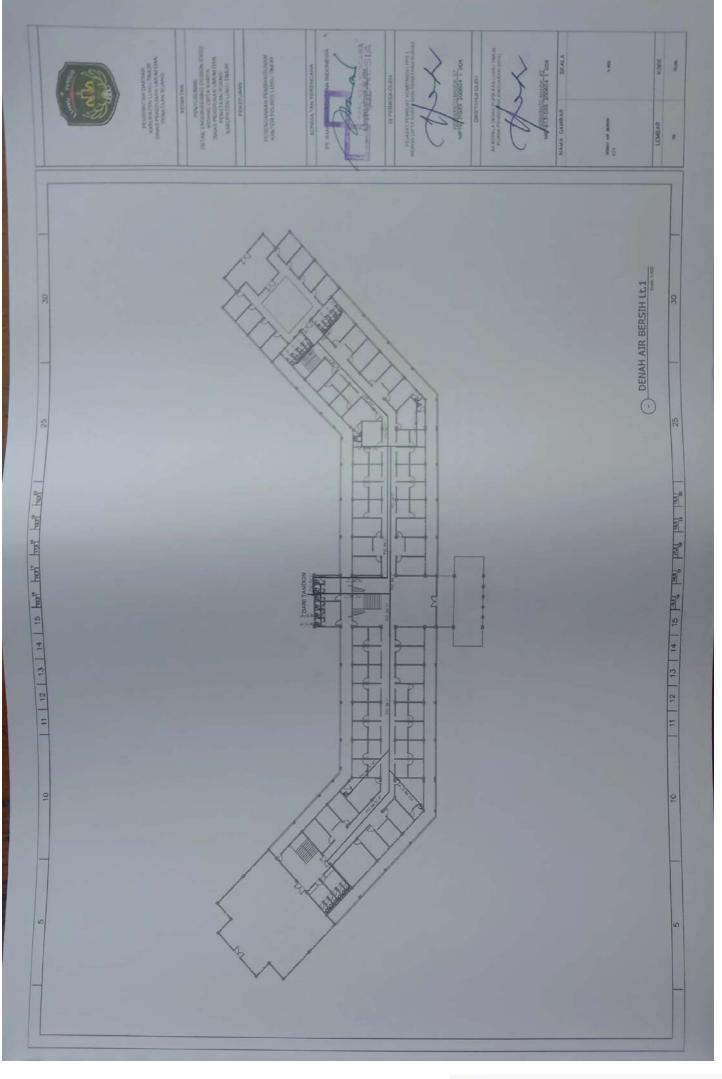

3 + 1.3 mm WOR HA AC 1/2 P HTML 3 x 2.0 mm2 - -----SINGLE LINE DIAGRAM AC SEGMEN KIRI LT 2 NCB 16A AC 1/2 P NON 3 + 1.0 mm2 111 MCB 18A 19, 4.9 64 AC 1/2 7 = HTM 3 + E3 mm1 25 25 MEN 164 AD 1/2 P NYNE 3 x L3 mml -10, 25 LA AC 1/2 P NIM 3 x E3 seni 111 10, 45 MA AC 1/2 P VIN 3 + L3 117. 25 LA AD 1/2 P ATM 3 + 2.5 week AC 1/2 PA NUM 2 + 52 and -----8 1000 10A 17. 4.5 8A 30 TOTAL = 14.700 W MARC LAR MAR NATE OF THE OWNER OWNE OWNER OWNER OWNE OWNER OWNER OWNER . 朝田町丁丁 Piner A 8 SIA

(D)

0.0

1D

10

(D)

(D)

100

100

-82

(III)

CC

CC:

10

œ



























































🖸 Dipindai dengan CamScanner



## Dipindai dengan CamScanner







## Dipindai dengan CamScanner





🖸 Dipindai dengan CamScanner















Dipindai dengan CamScanner































🖸 Dipindai dengan CamScanner







# PEMERINTAH KABUPATEN LUWU TIMUR DINAS PEKERJAAN UMUM DAN PENATAAN RUANG

JI. Soekamo Hatta No. Malili 92981 Telp. (0474) 321410 fax (0474)321410 Email :<u>pu@luwutimurkab.go.id</u>

-

# RENCANA UMUM PENGADAAN 602.1/02/RUP-KONT/CK.AG/PUPR/II/2022

## **I. LINGKUP PEKERJAAN**

|     | PROFFLINENDAMIN   |                                                                                                                                                                  |
|-----|-------------------|------------------------------------------------------------------------------------------------------------------------------------------------------------------|
| 1.1 | Nama Program      | : Program Penataan Bangunan Gedung