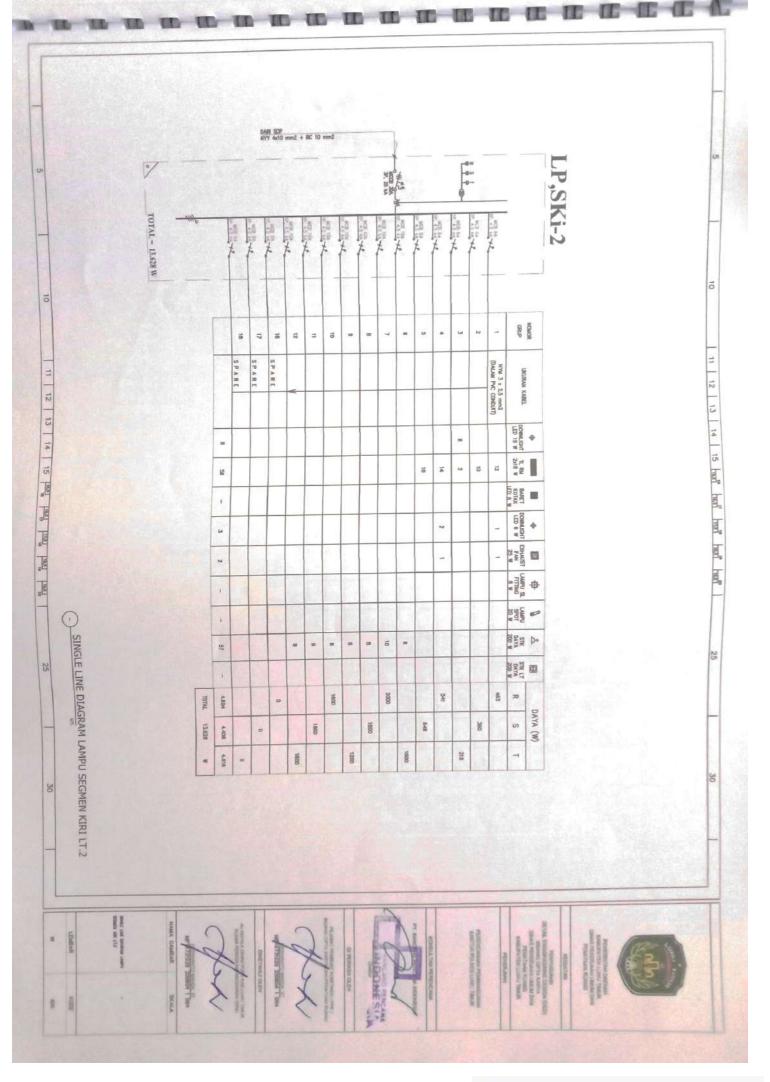

|      |            |                                           |          |    |     |  |





























PP AC - SKi,2 NCB 164 19, 43 14 AC 3/4 PS NTM 3 x 5.5 mm2 NOB 164 AC 3/4 PS NYM 3 x 2,5 mm ----in HED HA AD 3/4 Ph ----WIM 3 x 2,3 mm IP. US IA AC 3/4 PS NTM 3 & 2.5 ANNI DALAM PHC COMPL ----MEB 184 AC 3/4 Ph NYM 3 x 2.5 mm2 ALAM PHC COMOUN 10, 45 MA AC 3/4 Pt == SHM 3 x 2.0 mml MCB 16A 19, 45 8A AC 3/4 Ph 5 19-22 MCCB 40/ 25 KA NYN 3 x 2.5 mm2 = 10 MCB 16A 1P, 45 MA AC 3/4 Ph WHI 3 x 2,5 mm NCB 164 AC 3/4 PE = NYN 3 a 2,8 mmi MOB INA AC 3/4 PI = 11 HYM 3 & 2,5 mm3 - -----12 13 14 15 horr harr horr harr harr NCB 184 AC 3/4 PI Tent from the trail and st | 11 | 51 | 21 WWW 3 x 3,5 mm2 511 MCB 16A 1P, 45 6A AC 3/4 PI = HONE 3 & 2,5 mms 100 16A AC 1/2 P ALAM PVC COMEN -----MCB 16A 39, 45 MA ET 5 a 10 mail 4 AC 1/2 P THE 3 & LS MIN MCD 16A 39, 45 MA AC 1/2 P = MYM 3 + 2,5