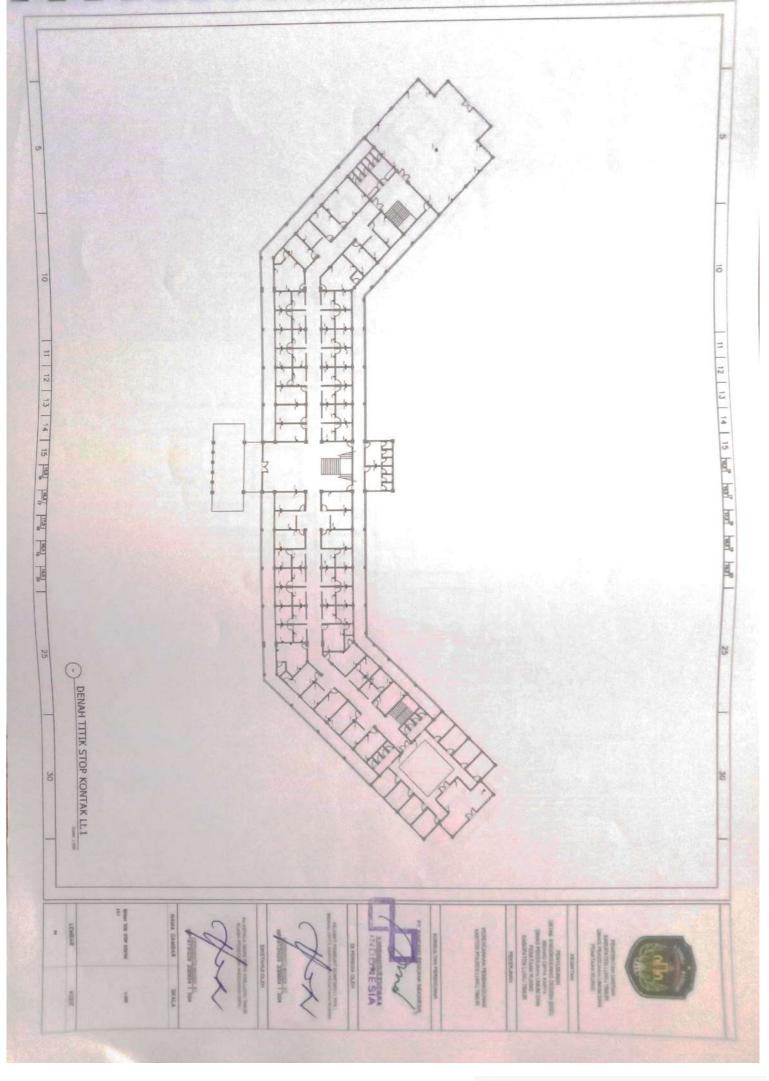

WH SEINGRAWH BIDE YOHISI NONON Intel Intel 2 016 2 016 010-150 1 -National Address 2 016 2 016 010-89 2 013 -2 D10 2 D10 D10-76 Millor Y with 1 2010 Z 010 180 010 Z 010 Z RINGBALK T4, 25/40, L= 5000 TUA ATAS TUA BANK SETECIONES BIDE YORSI POSIS TUL ATAS TUL BYER BENGROWID BEDE TOHSI POSISI RINGBALK 12, 25/40, L= 25/00 **NUMBRICH** 225 25 -. RINGBALK T3, 25/40, L= 3500 . 2010 010 L 010 L 010 L 010 L 3 D10 2 D10 2 D10-05 2 D10-05 DETAIL RINGBALK LT.2 -1 10 2013 2010 2010 2010 2010 2 010 5 010 100 910 6 2 D18 2 D19 2 D13 lar sea 30 New York -1 2 D10 2 D10 3 D10 2.013 . SHIT AND Start alway DETAIL REPORTANCE LT 2 MAMA GAMBAR NAMES AND DESCRIPTION OF THE PARTY OF THE PA 10 CO40 A. Execution of the second sec And in Colorado Dis 100004 T tone TAAN RUANG 100 10000 T 1004 ATVYSE: 122

















| N I                                        |                                              |               |                                              | No. of the second se |         |           |           |        |          |         |           |                                       |        |        |           |          |        |             |