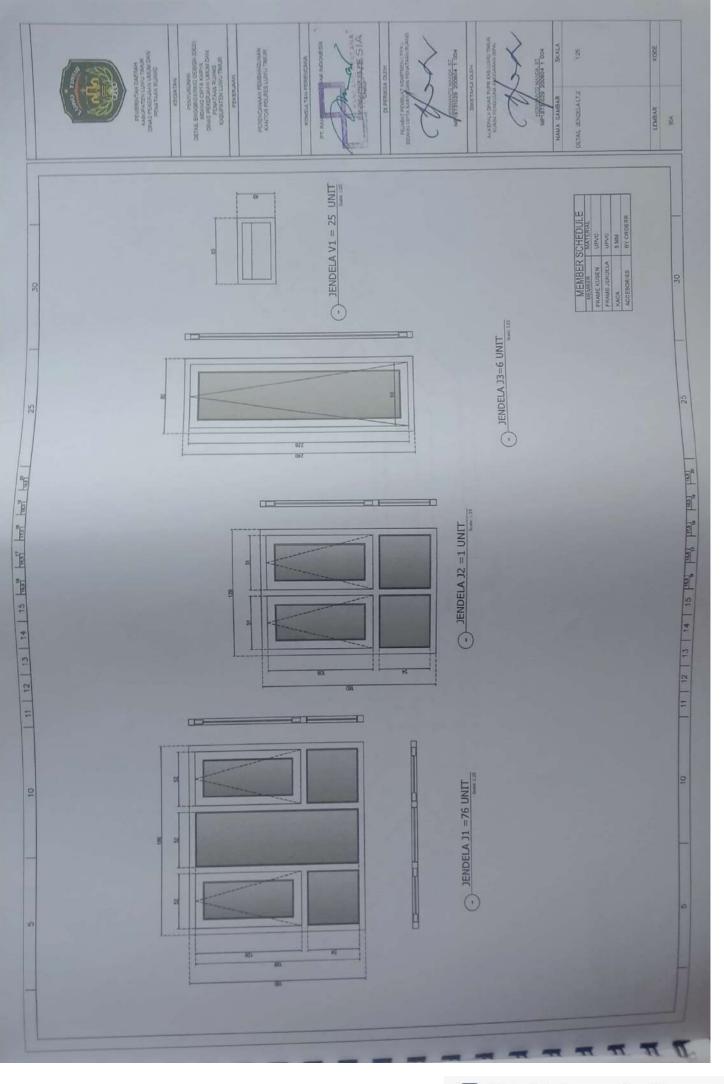

R HA AC 1/2 P HTML 3 x 2.0 mm2 - -----SINGLE LINE DIAGRAM AC SEGMEN KIRI LT 2 NCB 16A AC 1/2 P NON 3 + 1.0 mm2 111 MCB 18A 19, 4.9 64 AC 1/2 7 = HTM 3 + E3 mm1 25 25 MEN 164 AD 1/2 P NYNE 3 x L3 mml -10, 25 LA AC 1/2 P NIM 3 x E3 seni 111 10, 45 MA AC 1/2 P VIN 3 + L3 117. 25 LA AD 1/2 P ATM 3 + 2.5 week AC 1/2 PA NUM 2 + 52 and -----8 1000 10A 17. 4.5 8A 30 TOTAL = 14.700 W MARC LAR MAR NATE OF THE OWNER OWNE OWNER OWNER OWNE OWNER OWNER OWNER . 朝田町丁丁 Piner A 8 SIA

(D)

0.0

1D

10

(D)

(D)

100

100

-82

(III)

CC

CC:

10

œ



























































🖸 Dipindai dengan CamScanner



## Dipindai dengan CamScanner







## Dipindai dengan CamScanner





🖸 Dipindai dengan CamScanner















Dipindai dengan CamScanner































🖸 Dipindai dengan CamScanner







# PEMERINTAH KABUPATEN LUWU TIMUR DINAS PEKERJAAN UMUM DAN PENATAAN RUANG

JI. Soekamo Hatta No. Malili 92981 Telp. (0474) 321410 fax (0474)321410 Email :<u>pu@luwutimurkab.go.id</u>

-

# RENCANA UMUM PENGADAAN 602.1/02/RUP-KONT/CK.AG/PUPR/II/2022

## **I. LINGKUP PEKERJAAN**

|     | PROFFLINENDAMIN   |                                                                                                                                                                  |
|-----|-------------------|------------------------------------------------------------------------------------------------------------------------------------------------------------------|
| 1.1 | Nama Program      | : Program Penataan Bangunan Gedung