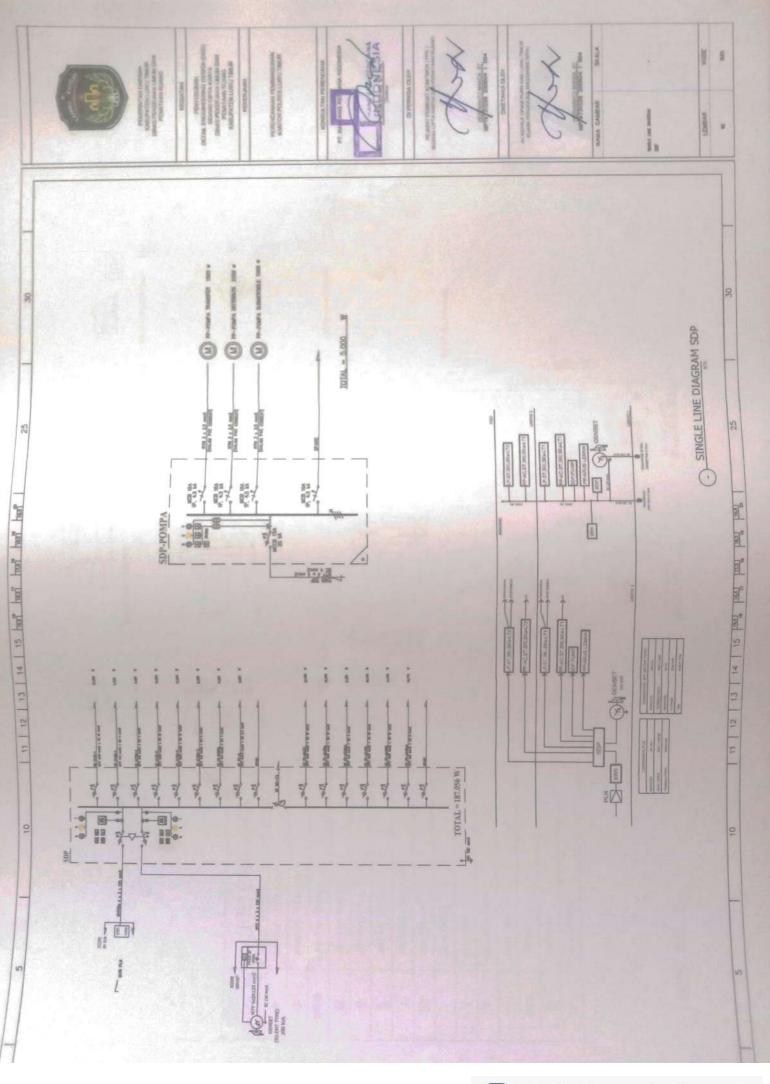

39, 45 MA ET 5 a 10 mail 4 AC 1/2 P THE 3 & LS MIN MCD 16A 39, 45 MA AC 1/2 P = MYM 3 + 2,5 mml 17. 45 LA AG 1/2 PA NTH 3 = 2,5 mm3 NCB 16A AC 1/2 P NTM 3 x 2.5 mm2 -----MCB 16A 19, 45 M AC 1/2 Ph MINE 3 x T/S mini === HEB 164 AC 1/2 Pb HTML 3 + 1.3 mm WOR HA AC 1/2 P HTML 3 x 2.0 mm2 - -----SINGLE LINE DIAGRAM AC SEGMEN KIRI LT 2 NCB 16A AC 1/2 P NON 3 + 1.0 mm2 111 MCB 18A 19, 4.9 64 AC 1/2 7 = HTM 3 + E3 mm1 25 25 MEN 164 AD 1/2 P NYNE 3 x L3 mml -10, 25 LA AC 1/2 P NIM 3 x E3 seni 111 10, 45 MA AC 1/2 P VIN 3 + L3 117. 25 LA AD 1/2 P ATM 3 + 2.5 week AC 1/2 PA NUM 2 + 52 and -----8 1000 10A 17. 4.5 8A 30 TOTAL = 14.700 W MARC LAR MAR NATE OF THE OWNER OWNE OWNER OWNER OWNE OWNER OWNER OWNER . 朝田町丁丁 Piner A 8 SIA

(D)

0.0

1D

10

(D)

(D)

100

100

-82

(III)

CC

CC:

10

œ



























































🖸 Dipindai dengan CamScanner



## Dipindai dengan CamScanner







## Dipindai dengan CamScanner





🖸 Dipindai dengan CamScanner















Dipindai dengan CamScanner































Dipindai dengan CamScanner





































Dipindai dengan CamScanner







u anos you pervenuis tocon TABEL TULANGAN KOLOM TABEL TULANGAN KOLOM Inco you Income TABEL TULANGAN KOLOM COLONG I 14.019 19.021 19.021 The state of the s 12 bit 0.0 in: -Eleman - 10 A.B.W 10 I District 1 010-100 1000 1000 1000 N Terry and the stand 16 018 16 019 810 81 11 12 13 14 15 but but but but but 11 | 12 | 13 | 14 | 15 | ML | ML | ML | ML | ML | ML | TABEL TULANGAN KOLOM TABEL TULANGAN KOLOM TABEL TULANGAN KOLOM MOCO. INVESTIGATION