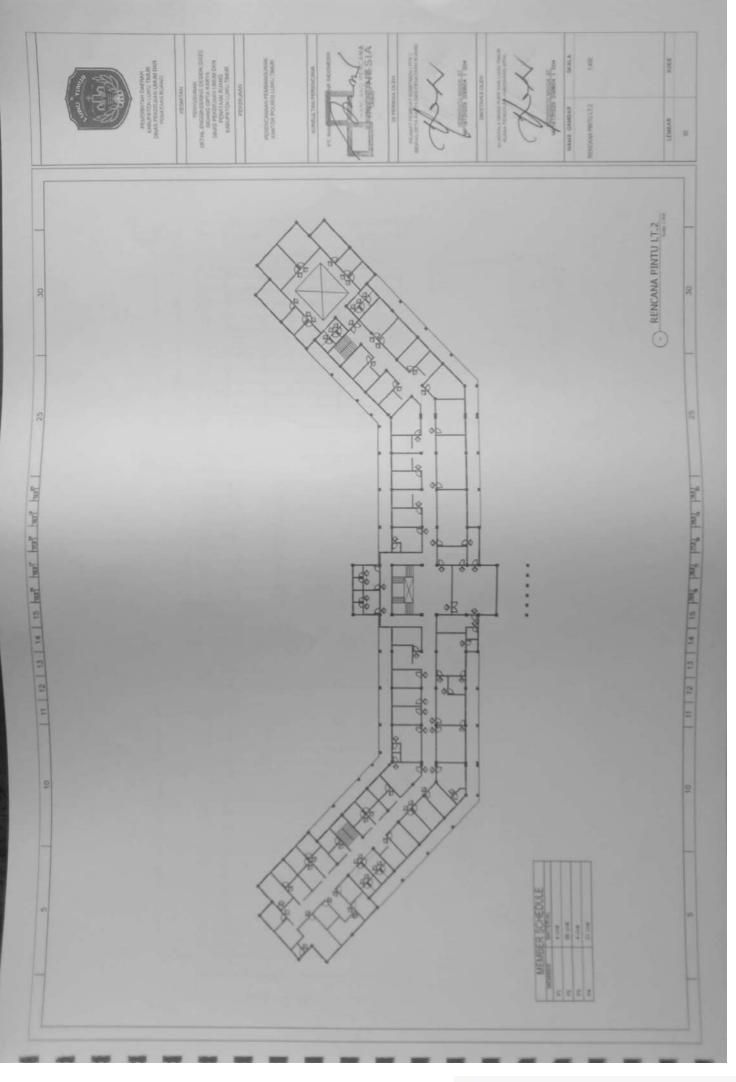

N MCD 16A 39, 45 MA AC 1/2 P = MYM 3 + 2,5 mml 17. 45 LA AG 1/2 PA NTH 3 = 2,5 mm3 NCB 16A AC 1/2 P NTM 3 x 2.5 mm2 -----MCB 16A 19, 45 M AC 1/2 Ph MINE 3 x T/S mini === HEB 164 AC 1/2 Pb HTML 3 + 1.3 mm WOR HA AC 1/2 P HTML 3 x 2.0 mm2 - -----SINGLE LINE DIAGRAM AC SEGMEN KIRI LT 2 NCB 16A AC 1/2 P NON 3 + 1.0 mm2 111 MCB 18A 19, 4.9 64 AC 1/2 7 = HTM 3 + E3 mm1 25 25 MEN 164 AD 1/2 P NYNE 3 x L3 mml -10, 25 LA AC 1/2 P NIM 3 x E3 seni 111 10, 45 MA AC 1/2 P VIN 3 + L3 117. 25 LA AD 1/2 P ATM 3 + 2.5 week AC 1/2 PA NUM 2 + 52 and -----8 1000 10A 17. 4.5 8A 30 TOTAL = 14.700 W MARC LAR MAR NATE OF THE OWNER OWNE OWNER OWNER OWNE OWNER OWNER OWNER . 朝田町丁丁 Piner A 8 SIA

(D)

0.0

1D

10

(D)

(D)

100

100

-82

(III)

CC

CC:

10

œ



























































🖸 Dipindai dengan CamScanner



## Dipindai dengan CamScanner







## Dipindai dengan CamScanner





🖸 Dipindai dengan CamScanner















Dipindai dengan CamScanner































Dipindai dengan CamScanner





































Dipindai dengan CamScanner







u anos you pervenuis tocon TABEL TULANGAN KOLOM TABEL TULANGAN KOLOM Inco you Income TABEL TULANGAN KOLOM COLONG I 14.019 19.021 19.021 The state of the s 12 bit 0.0 in: -Eleman - 10 A.B.W 10 I District 1 010-100 1000 1000 1000 N Terry and the stand 16 018 16 019 810 81 11 12 13 14 15 but but but but but 11 | 12 | 13 | 14 | 15 | ML | ML | ML | ML | ML | ML | TABEL TULANGAN KOLOM TABEL TULANGAN KOLOM TABEL TULANGAN KOLOM MOCO. INVESTIGATION tieto, joti mercente toconi No. of the second PT04