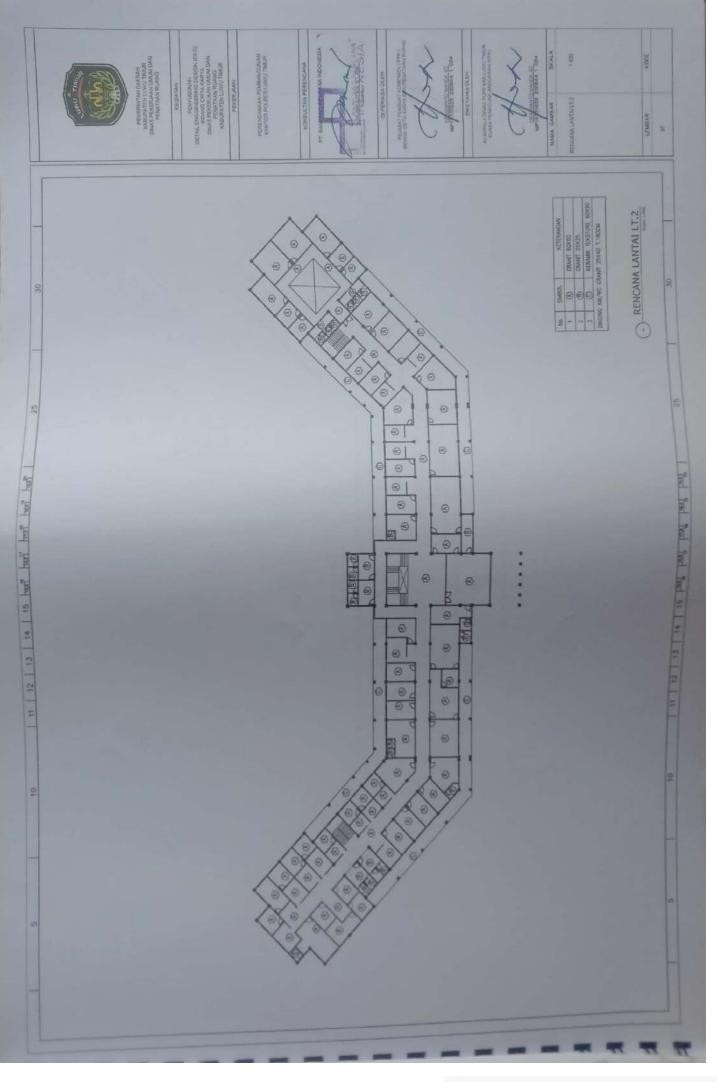

mm WOR HA AC 1/2 P HTML 3 x 2.0 mm2 - -----SINGLE LINE DIAGRAM AC SEGMEN KIRI LT 2 NCB 16A AC 1/2 P NON 3 + 1.0 mm2 111 MCB 18A 19, 4.9 64 AC 1/2 7 = HTM 3 + E3 mm1 25 25 MEN 164 AD 1/2 P NYNE 3 x L3 mml -10, 25 LA AC 1/2 P NIM 3 x E3 seni 111 10, 45 MA AC 1/2 P VIN 3 + L3 117. 25 LA AD 1/2 P ATM 3 + 2.5 week AC 1/2 PA NUM 2 + 52 and -----8 1000 10A 17. 4.5 8A 30 TOTAL = 14.700 W MARC LAR MAR NATE OF THE OWNER OWNE OWNER OWNER OWNE OWNER OWNER OWNER . 朝田町丁丁 Piner A 8 SIA

(D)

0.0

1D

10

(D)

(D)

100

100

-82

(III)

CC

CC:

10

œ



























































🖸 Dipindai dengan CamScanner



## Dipindai dengan CamScanner







## Dipindai dengan CamScanner





🖸 Dipindai dengan CamScanner















Dipindai dengan CamScanner































🖸 Dipindai dengan CamScanner







# PEMERINTAH KABUPATEN LUWU TIMUR DINAS PEKERJAAN UMUM DAN PENATAAN RUANG

JI. Soekamo Hatta No. Malili 92981 Telp. (0474) 321410 fax (0474)321410 Email :<u>pu@luwutimurkab.go.id</u>

-

# RENCANA UMUM PENGADAAN 602.1/02/RUP-KONT/CK.AG/PUPR/II/2022

## **I. LINGKUP PEKERJAAN**

|     | PROFFLINENDAMIN   |                                                                                                                                                                  |
|-----|-------------------|------------------------------------------------------------------------------------------------------------------------------------------------------------------|
| 1.1 | Nama Program      | : Program Penataan Bangunan Gedung