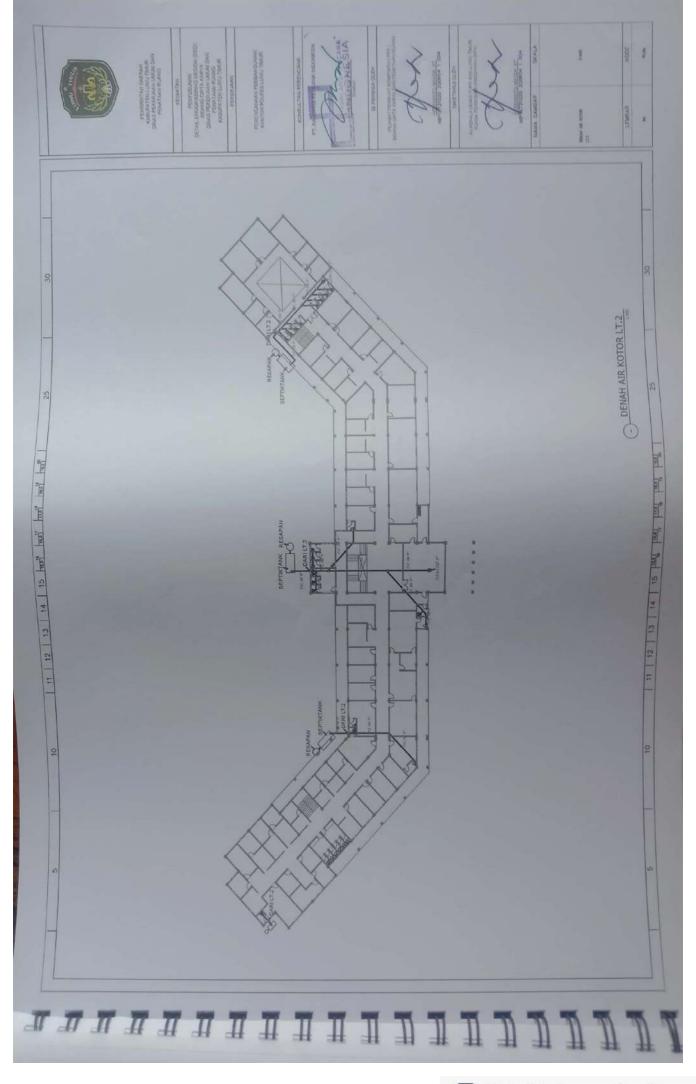

h MINE 3 x T/S mini === HEB 164 AC 1/2 Pb HTML 3 + 1.3 mm WOR HA AC 1/2 P HTML 3 x 2.0 mm2 - -----SINGLE LINE DIAGRAM AC SEGMEN KIRI LT 2 NCB 16A AC 1/2 P NON 3 + 1.0 mm2 111 MCB 18A 19, 4.9 64 AC 1/2 7 = HTM 3 + E3 mm1 25 25 MEN 164 AD 1/2 P NYNE 3 x L3 mml -10, 25 LA AC 1/2 P NIM 3 x E3 seni 111 10, 45 MA AC 1/2 P VIN 3 + L3 117. 25 LA AD 1/2 P ATM 3 + 2.5 week AC 1/2 PA NUM 2 + 52 and -----8 1000 10A 17. 4.5 8A 30 TOTAL = 14.700 W MARC LAR MAR NATE OF THE OWNER OWNE OWNER OWNER OWNE OWNER OWNER OWNER . 朝田町丁丁 Piner A 8 SIA

(D)

0.0

1D

10

(D)

(D)

100

100

-82

(III)

CC

CC:

10

œ



























































🖸 Dipindai dengan CamScanner



## Dipindai dengan CamScanner







## Dipindai dengan CamScanner





🖸 Dipindai dengan CamScanner















Dipindai dengan CamScanner































Dipindai dengan CamScanner





































Dipindai dengan CamScanner







u anos you pervenuis tocon TABEL TULANGAN KOLOM TABEL TULANGAN KOLOM Inco you Income TABEL TULANGAN KOLOM COLONG I 14.019 19.021 19.021 The state of the s 12 bit 0.0 in: -Eleman - 10 A.B.W 10 I District 1 010-100 1000 1000 1000 N Terry and the stand 16 018 16 019 810 81 11 12 13 14 15 but but but but but 11 | 12 | 13 | 14 | 15 | ML | ML | ML | ML | ML | ML | TABEL TULANGAN KOLOM TABEL TULANGAN KOLOM TABEL TULANGAN KOLOM MOCO. INVESTIGATION tieto, joti mercente toconi No. of the second PT04010 a none 11 16 010 16 010 16 010 N2-8,40x40 20015 01015 C.L. Draw K3-8,45x45 Ē N Day of D 10 00 010 10 0 00 10 0 00 Notes and ŧ TABEL TULANGAN K