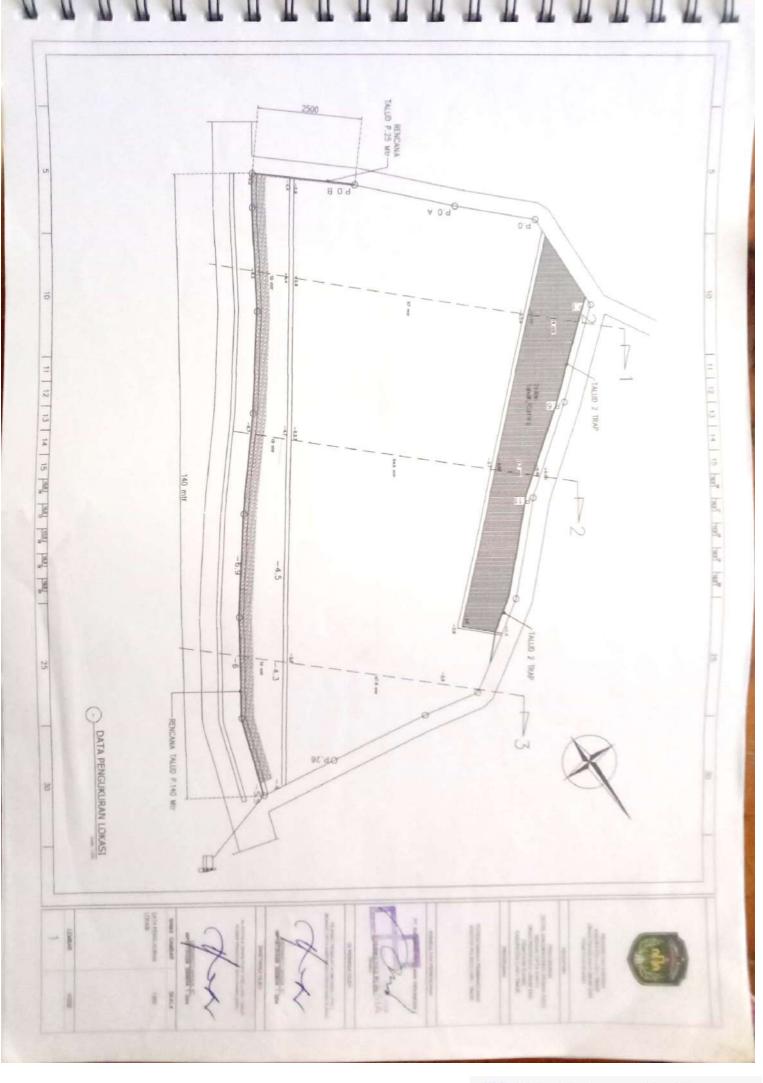

Telah Mengadakan Pemeriksaan / Penelitian bersama atas kemajuan fisik pekerjaan pada :

| Kegiatan           | Penyelenggaraan Bangunan Gedung di Wilayah Daerah Kabupaten/Kota,<br>Pemberian Izin Mendirikan Bangunan (IMB) dan Sertifikat Laik Fungsi |
|--------------------|------------------------------------------------------------------------------------------------------------------------------------------|
|                    | Bangunan Gedung<br>Bantuan Teknis Pembangunan Bangunan Gedung Negara Daerah                                                              |
| Sub Kegiatan       | : Kabupaten/Kota                                                                                                                         |
| Pekerjaan          | : Lanjutan Pembangunan Kantor Polres Luwu Timur                                                                                          |
| Lokasi             | : Kec. Malili                                                                                                                            |
| No. / Tgl. Kontrak | 602.1/07/KONSTRUKSI-CK/PUPR/V/2022 tanggal 20 Mei 2022                                                                                   |
| Nilai Kontrak      | : Rp. 14.816.437.356,24                                                                                                                  |