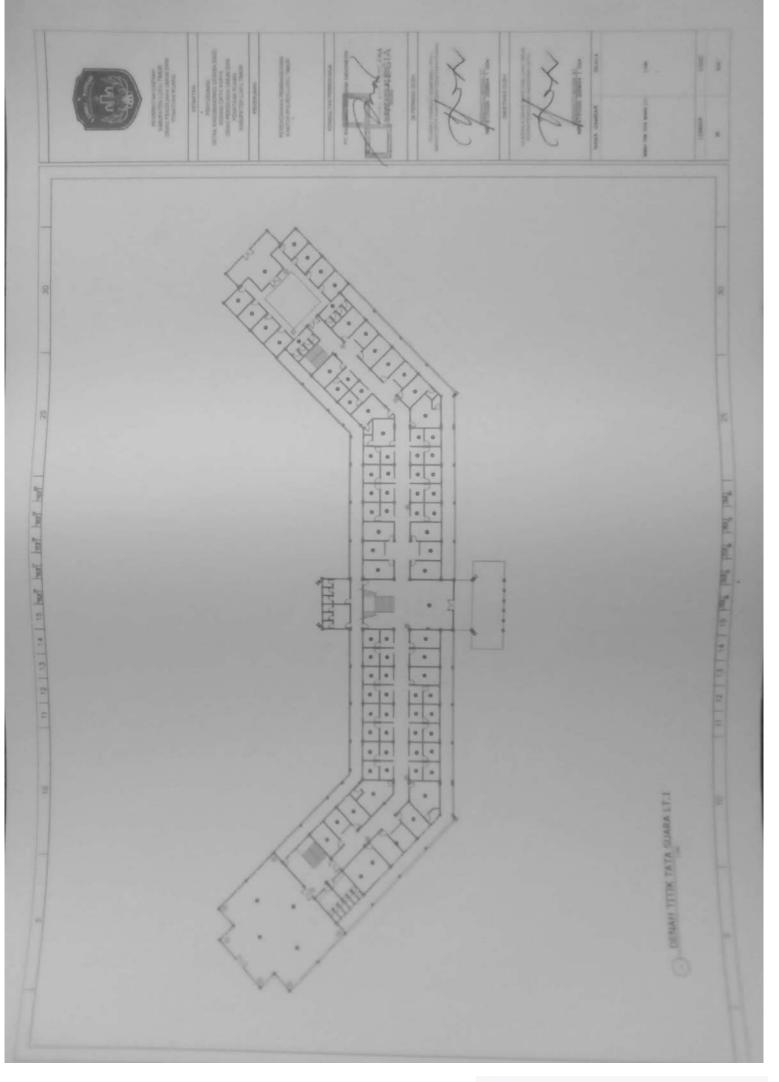

ET 5 a 10 mail 4 AC 1/2 P THE 3 & LS MIN MCD 16A 39, 45 MA AC 1/2 P = MYM 3 + 2,5 mml 17. 45 LA AG 1/2 PA NTH 3 = 2,5 mm3 NCB 16A AC 1/2 P NTM 3 x 2.5 mm2 -----MCB 16A 19, 45 M AC 1/2 Ph MINE 3 x T/S mini === HEB 164 AC 1/2 Pb HTML 3 + 1.3 mm WOR HA AC 1/2 P HTML 3 x 2.0 mm2 - -----SINGLE LINE DIAGRAM AC SEGMEN KIRI LT 2 NCB 16A AC 1/2 P NON 3 + 1.0 mm2 111 MCB 18A 19, 4.9 64 AC 1/2 7 = HTM 3 + E3 mm1 25 25 MEN 164 AD 1/2 P NYNE 3 x L3 mml -10, 25 LA AC 1/2 P NIM 3 x E3 seni 111 10, 45 MA AC 1/2 P VIN 3 + L3 117. 25 LA AD 1/2 P ATM 3 + 2.5 week AC 1/2 PA NUM 2 + 52 and -----8 1000 10A 17. 4.5 8A 30 TOTAL = 14.700 W MARC LAR MAR NATE OF THE OWNER OWNE OWNER OWNER OWNE OWNER OWNER OWNER . 朝田町丁丁 Piner A 8 SIA

(D)

0.0

1D

10

(D)

(D)

100

100

-82

(III)

CC

CC:

10

œ



























































🖸 Dipindai dengan CamScanner



## Dipindai dengan CamScanner







## Dipindai dengan CamScanner





🖸 Dipindai dengan CamScanner















Dipindai dengan CamScanner































🖸 Dipindai dengan CamScanner







# PEMERINTAH KABUPATEN LUWU TIMUR DINAS PEKERJAAN UMUM DAN PENATAAN RUANG

JI. Soekamo Hatta No. Malili 92981 Telp. (0474) 321410 fax (0474)321410 Email :<u>pu@luwutimurkab.go.id</u>

-

# RENCANA UMUM PENGADAAN 602.1/02/RUP-KONT/CK.AG/PUPR/II/2022

## **I. LINGKUP PEKERJAAN**

|     | PROFFLINENDAMIN   |                                                                                                                                                                  |
|-----|-------------------|-------------------