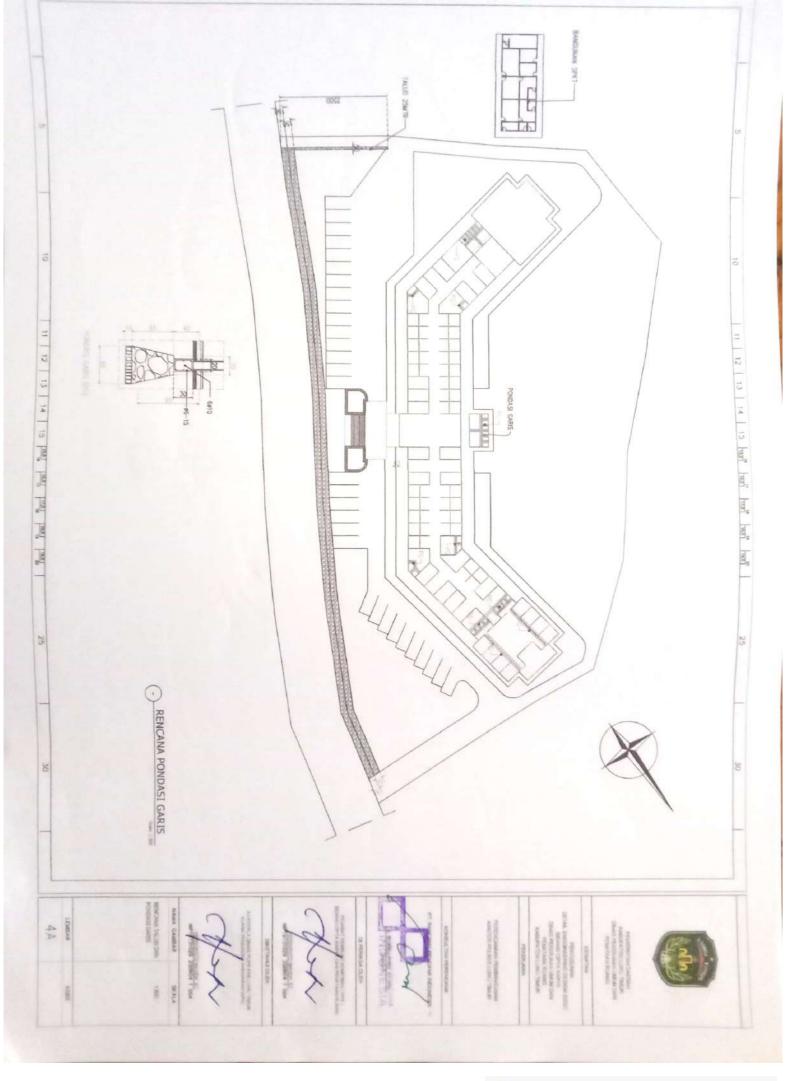

# BERITA ACARA PEMERIKSAAN KEMAJUAN FISIK PEKERJAAN

Nomor : 602.2/ 6 /BAP-KFP/CK.AG/PU-PR/X/2022

Pada hari ini, Jumat Tanggal Tujuh Bulan Oktober Tahun Dua Ribu Dua Puluh Dua, berdasarkan surat. rekomendasi surat peryataan kebenaran bobot pekerjaan dari Konsultan Pengawas tanggal 7 Oktober 2022 karni yang bertanda tangan dibawah ini :

Telah Mengadakan Pemeriksaan / Penelitian bersama atas kemajuan fisik pekerjaan pada :

| Kegiatan           | Penyelenggaraan Bangunan Gedung di Wilayah Daerah Kabupaten/Kota,<br>Pemberian Izin Mendirikan Bangunan (IMB) dan Sertifikat Laik Fungsi |
|--------------------|------------------------------------------------------------------------------------------------------------------------------------------|
|                    | Bangunan Gedung<br>Bantuan Teknis Pembangunan Bangunan Gedung Negara Daerah                                                              |
| Sub Kegiatan       | : Kabupaten/Kota                                                                                                                         |
| Pekerjaan          | : Lanjutan Pembangunan Kantor Polres Luwu Timur                                                                                          |
| Lokasi             | : Kec. Malili                                                                                                                            |
| No. / Tgl. Kontrak | 602.1/07/KONSTRUKSI-CK/PUPR/V/2022 tanggal 20 Mei 2022                                                                                   |
| Nilai Kontrak      | : Rp. 14.816.437.356,24                                                                                                                  |