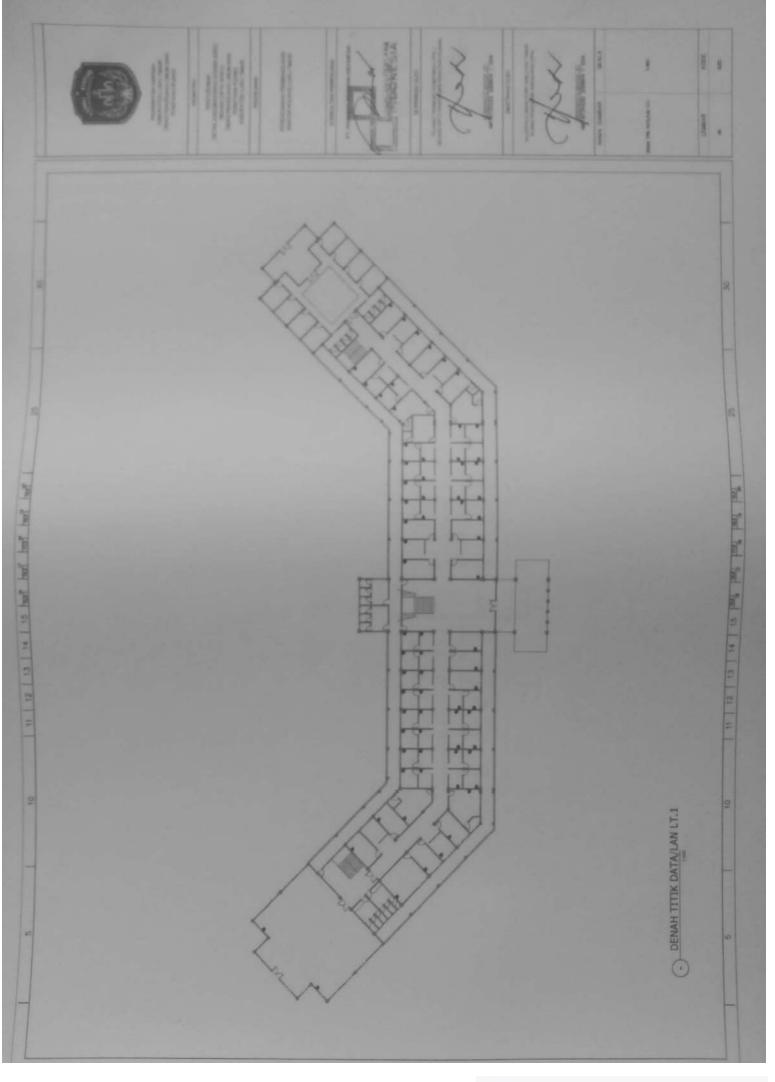

mail 4 AC 1/2 P THE 3 & LS MIN MCD 16A 39, 45 MA AC 1/2 P = MYM 3 + 2,5 mml 17. 45 LA AG 1/2 PA NTH 3 = 2,5 mm3 NCB 16A AC 1/2 P NTM 3 x 2.5 mm2 -----MCB 16A 19, 45 M AC 1/2 Ph MINE 3 x T/S mini === HEB 164 AC 1/2 Pb HTML 3 + 1.3 mm WOR HA AC 1/2 P HTML 3 x 2.0 mm2 - -----SINGLE LINE DIAGRAM AC SEGMEN KIRI LT 2 NCB 16A AC 1/2 P NON 3 + 1.0 mm2 111 MCB 18A 19, 4.9 64 AC 1/2 7 = HTM 3 + E3 mm1 25 25 MEN 164 AD 1/2 P NYNE 3 x L3 mml -10, 25 LA AC 1/2 P NIM 3 x E3 seni 111 10, 45 MA AC 1/2 P VIN 3 + L3 117. 25 LA AD 1/2 P ATM 3 + 2.5 week AC 1/2 PA NUM 2 + 52 and -----8 1000 10A 17. 4.5 8A 30 TOTAL = 14.700 W MARC LAR MAR NATE OF THE OWNER OWNE OWNER OWNER OWNE OWNER OWNER OWNER . 朝田町丁丁 Piner A 8 SIA

(D)

0.0

1D

10

(D)

(D)

100

100

-82

(III)

CC

CC:

10

œ



























































🖸 Dipindai dengan CamScanner



## Dipindai dengan CamScanner







## Dipindai dengan CamScanner





🖸 Dipindai dengan CamScanner















Dipindai dengan CamScanner































Dipindai dengan CamScanner





































Dipindai dengan CamScanner







u anos you pervenuis tocon TABEL TULANGAN KOLOM TABEL TULANGAN KOLOM Inco you Income TABEL TULANGAN KOLOM COLONG I 14.019 19.021 19.021 The state of the s 12 bit 0.0 in: -Eleman - 10 A.B.W 10 I District 1 010-100 1000 1000 1000 N Terry and the stand 16 018 16 019 810 81 11 12 13 14 15 but but but but but 11 | 12 | 13 | 14 | 15 | ML | ML | ML | ML | ML | ML | TABEL TULANGAN KOLOM TABEL TULANGAN KOLOM TABEL TULANGAN KOLOM MOCO. INVESTIGATION tieto, joti mercente