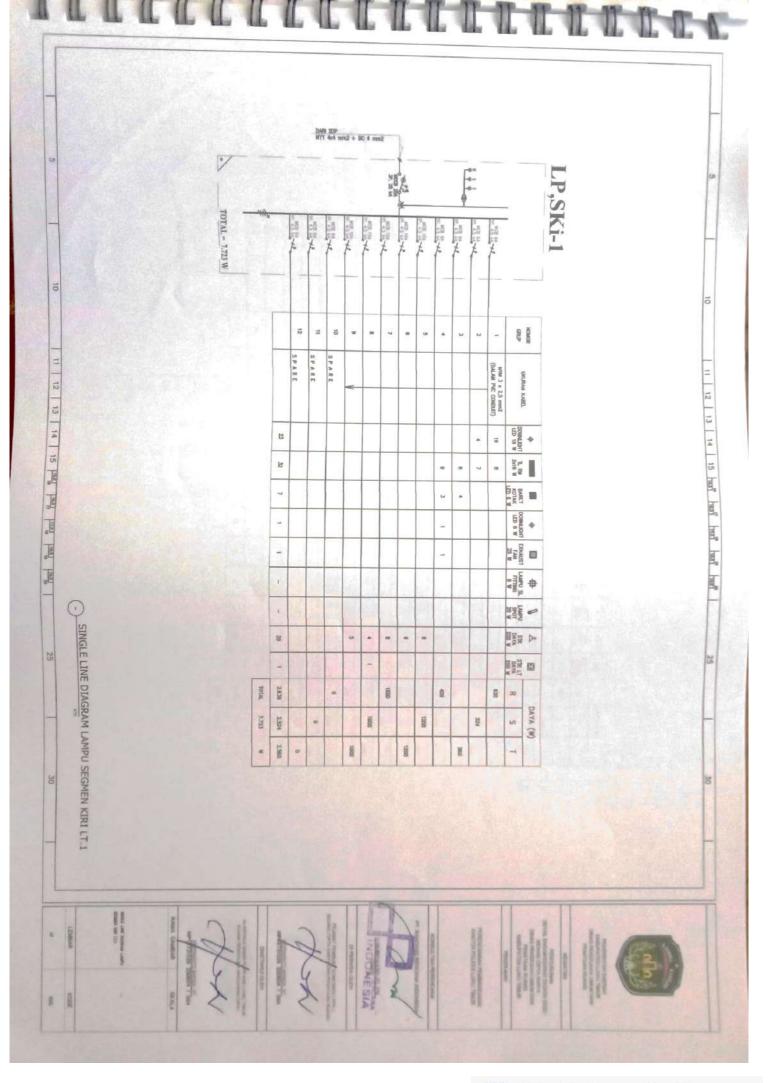

|      |            |                                           |          |    |     |  |





























PP AC - SKi,2 NCB 164 19, 43 14 AC 3/4 PS NTM 3 x 5.5 mm2 NOB 164 AC 3/4 PS NYM 3 x 2,5 mm ----in HED HA AD 3/4 Ph ----WIM 3 x 2,3 mm IP. US IA AC 3/4 PS NTM 3 & 2.5 ANNI DALAM PHC COMPL ----MEB 184 AC 3/4 Ph NYM 3 x 2.5 mm2 ALAM PHC COMOUN 10, 45 MA AC 3/4 Pt == SHM 3 x 2.0 mml MCB 16A 19, 45 8A AC 3/4 Ph 5 19-22 MCCB 40/ 25 KA NYN 3 x 2.5 mm2 = 10 MCB 16A 1P, 45 MA AC 3/4 Ph WHI 3 x 2,5 mm NCB 164 AC 3/4 PE = NYN 3 a 2,8 mmi MOB INA AC 3/4 PI = 11 HYM 3 & 2,5 mm3 - -----12 13 14 15 horr harr horr harr harr NCB 184 AC 3/4 PI Tent from the trail and st | 11 | 51 | 21 WWW 3 x 3,5 mm2 511 MCB 16A 1P, 45 6A AC 3/4 PI = HONE 3 & 2,5 mms 100 16A AC 1/2 P ALAM PVC COMEN -----MCB 16A 39, 45 MA ET 5 a 10 mail 4 AC 1/2 P THE 3 & LS MIN MCD 16A 39, 45 MA AC 1/2 P = MYM 3