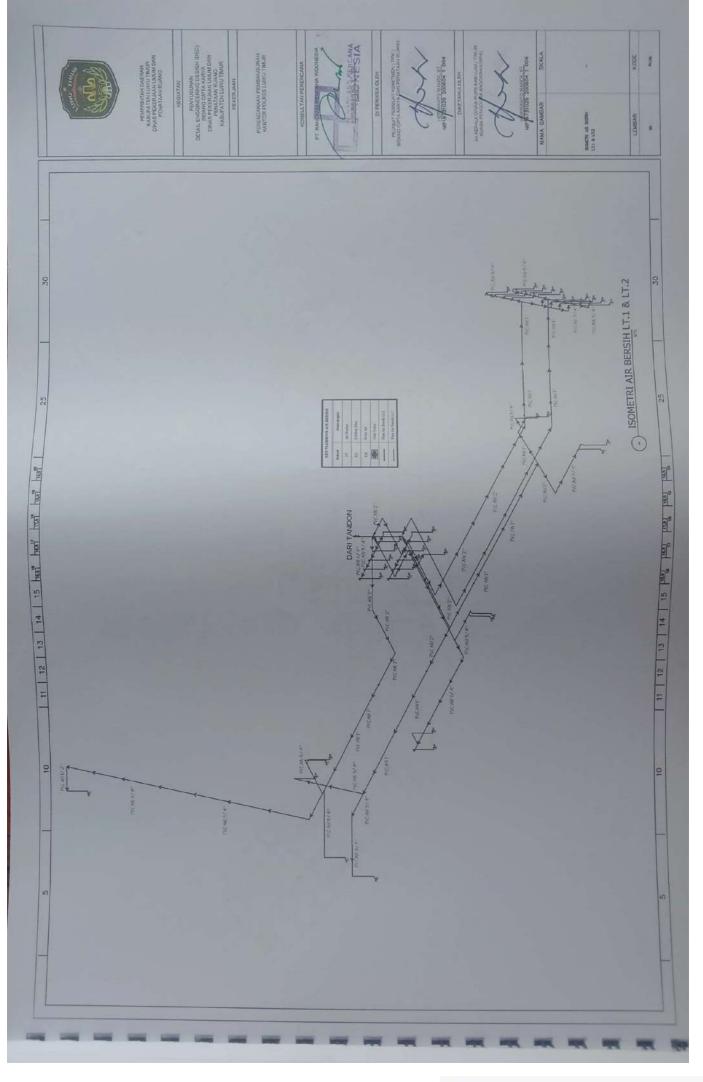

Ph MINE 3 x T/S mini === HEB 164 AC 1/2 Pb HTML 3 + 1.3 mm WOR HA AC 1/2 P HTML 3 x 2.0 mm2 - -----SINGLE LINE DIAGRAM AC SEGMEN KIRI LT 2 NCB 16A AC 1/2 P NON 3 + 1.0 mm2 111 MCB 18A 19, 4.9 64 AC 1/2 7 = HTM 3 + E3 mm1 25 25 MEN 164 AD 1/2 P NYNE 3 x L3 mml -10, 25 LA AC 1/2 P NIM 3 x E3 seni 111 10, 45 MA AC 1/2 P VIN 3 + L3 117. 25 LA AD 1/2 P ATM 3 + 2.5 week AC 1/2 PA NUM 2 + 52 and -----8 1000 10A 17. 4.5 8A 30 TOTAL = 14.700 W MARC LAR MAR NATE OF THE OWNER OWNE OWNER OWNER OWNE OWNER OWNER OWNER . 朝田町丁丁 Piner A 8 SIA

(D)

0.0

1D

10

(D)

(D)

100

100

-82

(III)

CC

CC:

10

œ



























































🖸 Dipindai dengan CamScanner



## Dipindai dengan CamScanner







## Dipindai dengan CamScanner





🖸 Dipindai dengan CamScanner















Dipindai dengan CamScanner































🖸 Dipindai dengan CamScanner







# PEMERINTAH KABUPATEN LUWU TIMUR DINAS PEKERJAAN UMUM DAN PENATAAN RUANG

JI. Soekamo Hatta No. Malili 92981 Telp. (0474) 321410 fax (0474)321410 Email :<u>pu@luwutimurkab.go.id</u>

-

# RENCANA UMUM PENGADAAN 602.1/02/RUP-KONT/CK.AG/PUPR/II/2022

## **I. LINGKUP PEKERJAAN**

|     | PROFFLINENDAMIN   |                                                                                                                                                                  |
|-----|-------------------|------------------------------------------------------------------------------------------------------------------------------------------------------------------|
| 1.1 | Nama Program      | : Program P