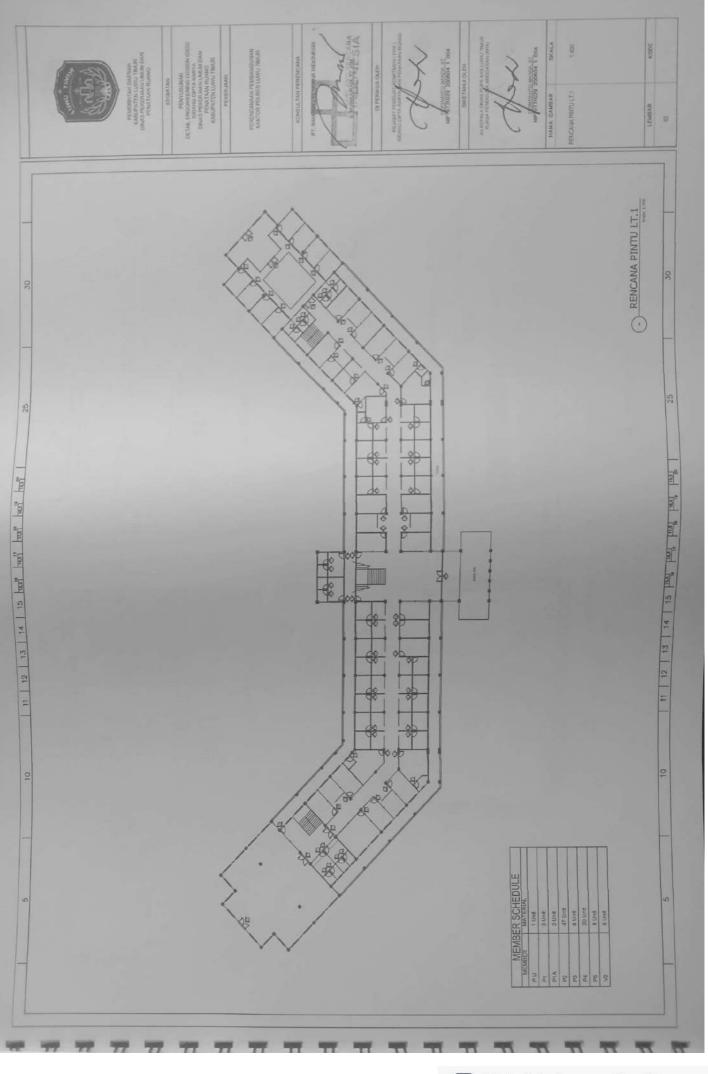

Telah Mengadakan Pemeriksaan / Penelitian bersama atas kemajuan fisik pekerjaan pada :

| Kegiatan           | Penyelenggaraan Bangunan Gedung di Wilayah Daerah Kabupaten/Kota,<br>Pemberian Izin Mendirikan Bangunan (IMB) dan Sertifikat Laik Fungsi |
|--------------------|------------------------------------------------------------------------------------------------------------------------------------------|
|                    | Bangunan Gedung<br>Bantuan Teknis Pembangunan Bangunan Gedung Negara Daerah                                                              |
| Sub Kegiatan       | : Kabupaten/Kota                                                                                                                         |
| Pekerjaan          | : Lanjutan Pembangunan Kantor Polres Luwu Timur                                                                                          |
| Lokasi             | : Kec. Malili                                                                                                                            |
| No. / Tgl. Kontrak | 602.1/07/KONSTRUKSI-CK/PUPR/V/2022 tanggal 20 Mei 2022                                                                                   |
| Nilai Kontrak      | : Rp. 14.816.437.356,24                                                                                                                  |