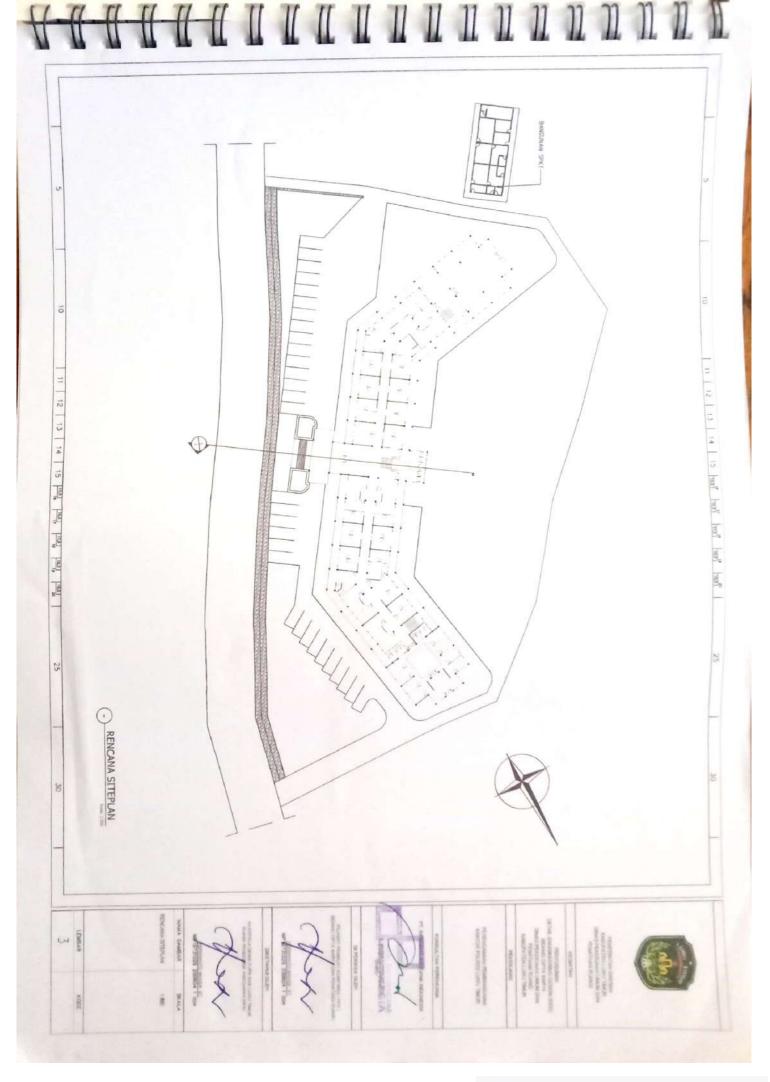

# BERITA ACARA PEMERIKSAAN KEMAJUAN FISIK PEKERJAAN

Nomor : 602.2/ 6 /BAP-KFP/CK.AG/PU-PR/X/2022

Pada hari ini, Jumat Tanggal Tujuh Bulan Oktober Tahun Dua Ribu Dua Puluh Dua, berdasarkan surat. rekomendasi surat peryataan kebenaran bobot pekerjaan dari Konsultan Pengawas tanggal 7 Oktober 2022 karni yang bertanda tangan dibawah ini :

Telah Mengadakan Pemeriksaan / Penelitian bersama atas kemajuan fisik pekerjaan pada :

| Kegiatan           | Penyelenggaraan Bangunan Gedung di Wilayah Daerah Kabupaten/Kota,<br>Pemberian Izin Mendirikan Bangunan (IMB) dan Sertifikat Laik Fungsi |
|--------------------|------------------------------------------------------------------------------------------------------------------------------------------|
|                    | Bangunan Gedung<br>Bantuan Teknis Pembangunan Bangunan Gedung Negara Daerah                                                              |
| Sub Kegiatan       | : Kabupaten/Kota                                                                                                                         |
| Pekerjaan          | : Lanjutan Pembangunan Kantor Polres Luwu Timur                                                                                          |
| Lokasi             | : Kec. Malili                                                                                                                            |
| No. / Tgl. Kontrak | 602.1/07/KONSTRUKSI-CK/PUPR/V/2022 tanggal 20 Mei 2022                                                                                   |
| Nilai Kontrak      | : Rp. 14.816.437.356,24                                                                                                                  |

Berdasarkan hasil pemeriksaan dan perhitungan kemajuan fisik pekerjaan di lapangan, kondisinya telah mencapai bobot kemajuan sebesar 58.90 % (Back Up Data Monthly Certivicate (MC) Terlampir).

Demikian Berita Acara ini dibuat dengan sebenar - benarnya untuk dipergunakan sebagaimana mestinya.