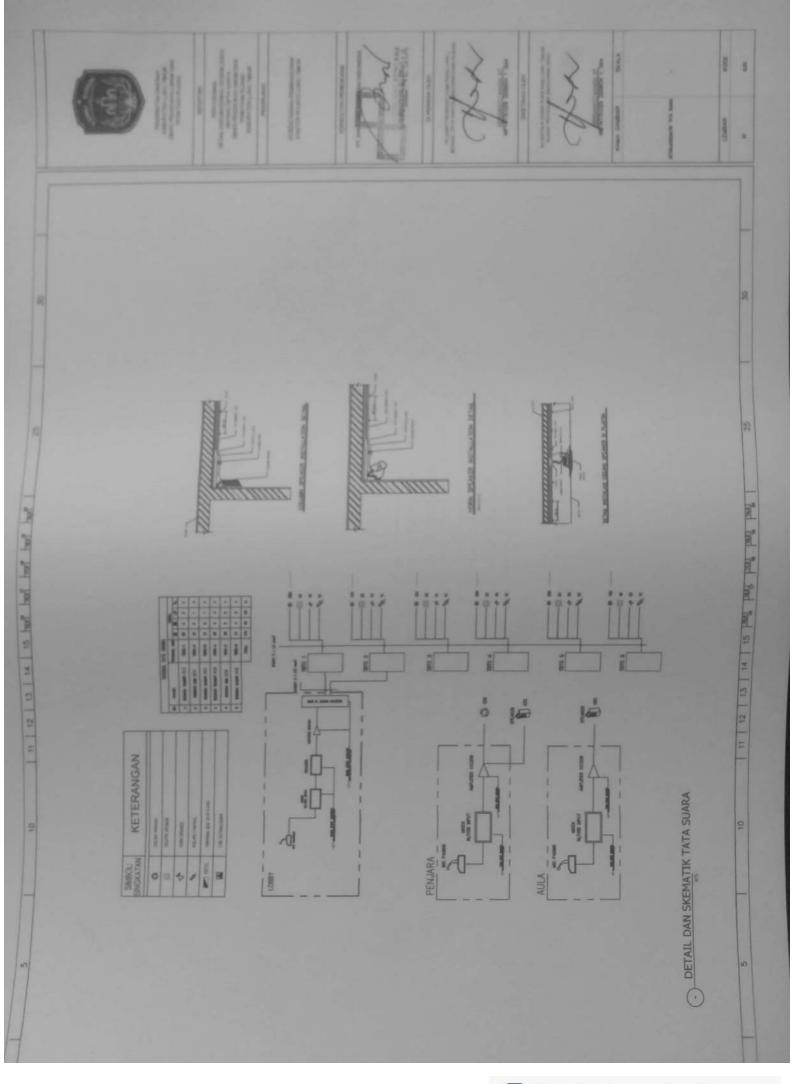

10 mail 4 AC 1/2 P THE 3 & LS MIN MCD 16A 39, 45 MA AC 1/2 P = MYM 3 + 2,5 mml 17. 45 LA AG 1/2 PA NTH 3 = 2,5 mm3 NCB 16A AC 1/2 P NTM 3 x 2.5 mm2 -----MCB 16A 19, 45 M AC 1/2 Ph MINE 3 x T/S mini === HEB 164 AC 1/2 Pb HTML 3 + 1.3 mm WOR HA AC 1/2 P HTML 3 x 2.0 mm2 - -----SINGLE LINE DIAGRAM AC SEGMEN KIRI LT 2 NCB 16A AC 1/2 P NON 3 + 1.0 mm2 111 MCB 18A 19, 4.9 64 AC 1/2 7 = HTM 3 + E3 mm1 25 25 MEN 164 AD 1/2 P NYNE 3 x L3 mml -10, 25 LA AC 1/2 P NIM 3 x E3 seni 111 10, 45 MA AC 1/2 P VIN 3 + L3 117. 25 LA AD 1/2 P ATM 3 + 2.5 week AC 1/2 PA NUM 2 + 52 and -----8 1000 10A 17. 4.5 8A 30 TOTAL = 14.700 W MARC LAR MAR NATE OF THE OWNER OWNE OWNER OWNER OWNE OWNER OWNER OWNER . 朝田町丁丁 Piner A 8 SIA

(D)

0.0

1D

10

(D)

(D)

100

100

-82

(III)

CC

CC:

10

œ



























































🖸 Dipindai dengan CamScanner



## Dipindai dengan CamScanner







## Dipindai dengan CamScanner





🖸 Dipindai dengan CamScanner















Dipindai dengan CamScanner































🖸 Dipindai dengan CamScanner







# PEMERINTAH KABUPATEN LUWU TIMUR DINAS PEKERJAAN UMUM DAN PENATAAN RUANG

JI. Soekamo Hatta No. Malili 92981 Telp. (0474) 321410 fax (0474)321410 Email :<u>pu@luwutimurkab.go.id</u>

-

# RENCANA UMUM PENGADAAN 602.1/02/RUP-KONT/CK.AG/PUPR/II/2022

## **I. LINGKUP PEKERJAAN**

|     | PROFFLINENDAMIN   |                                                                                                                                                                  |
|-----|-------------------|---------------------------