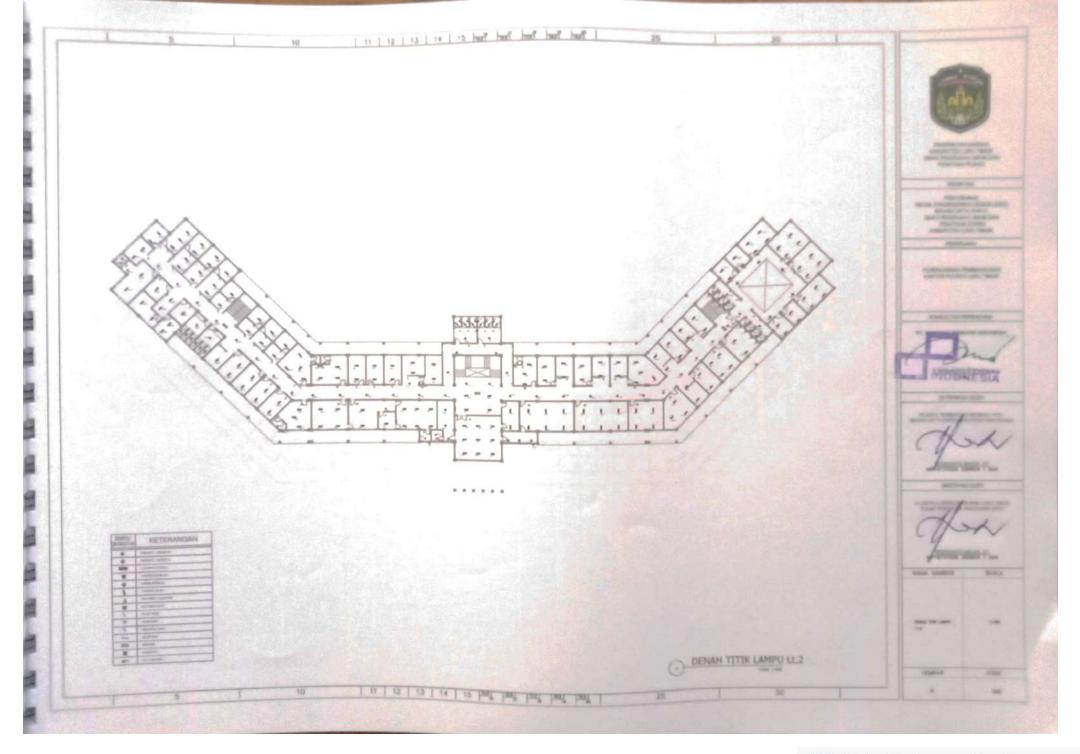

BWH SEINGRAWH BIDE YOHISI NONON Intel Intel 2 016 2 016 010-150 1 -National Address 2 016 2 016 010-89 2 013 -2 D10 2 D10 D10-76 Millor Y with 1 2010 Z 010 180 010 Z 010 Z RINGBALK T4, 25/40, L= 5000 TUA ATAS TUA BANK SETECIONES BIDE YORSI POSIS TUL ATAS TUL BYER BENGROWID BEDE TOHSI POSISI RINGBALK 12, 25/40, L= 25/00 **NUMBRICH** 225 25 -. RINGBALK T3, 25/40, L= 3500 . 2010 010 L 010 L 010 L 010 L 3 D10 2 D10 2 D10-05 2 D10-05 DETAIL RINGBALK LT.2 -1 10 2013 2010 2010 2010 2010 2 010 5 010 100 910 6 2 D18 2 D19 2 D13 lar sea 30 New York -1 2 D10 2 D10 3 D10 2.013 . SHIT AND Start alway DETAIL REPORTANCE LT 2 MAMA GAMBAR NAMES AND DESCRIPTION OF THE PARTY OF THE PA 10 CO40 A. Execution of the second sec And in Colorado Dis 100004 T tone TAAN RUANG 100 10000 T 1004 ATVYSE: 122

















| N I                                        |                                              |               |                                              | No. of the second se |         |           |           |        |          |         |           |                                       |        |        |           |          |        |             |