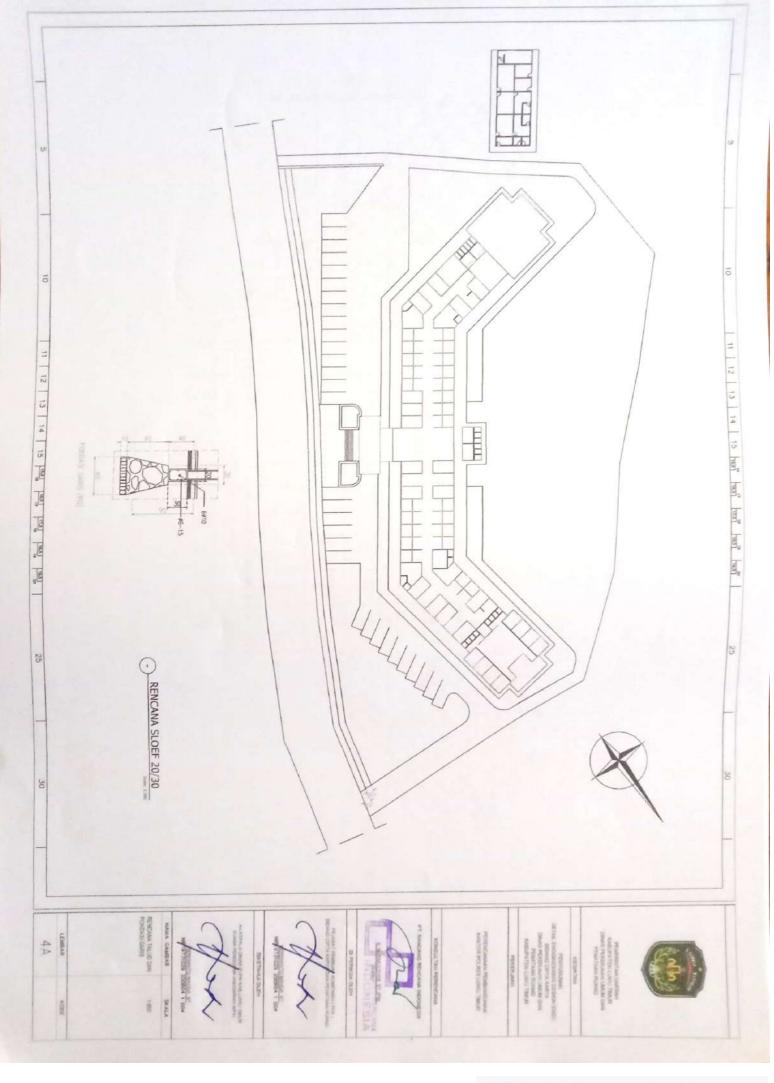

# BERITA ACARA PEMERIKSAAN KEMAJUAN FISIK PEKERJAAN

Nomor : 602.2/ 6 /BAP-KFP/CK.AG/PU-PR/X/2022

Pada hari ini, Jumat Tanggal Tujuh Bulan Oktober Tahun Dua Ribu Dua Puluh Dua, berdasarkan surat. rekomendasi surat peryataan kebenaran bobot pekerjaan dari Konsultan Pengawas tanggal 7 Oktober 2022 karni yang bertanda tangan dibawah ini :

Telah Mengadakan Pemeriksaan / Penelitian bersama atas kemajuan fisik pekerjaan pada :

| Kegiatan           | Penyelenggaraan Bangunan Gedung di Wilayah Daerah Kabupaten/Kota,<br>Pemberian Izin Mendirikan Bangunan (IMB) dan Sertifikat Laik Fungsi |
|--------------------|------------------------------------------------------------------------------------------------------------------------------------------|
|                    | Bangunan Gedung<br>Bantuan Teknis Pembangunan Bangunan Gedung Negara Daerah                                                              |
| Sub Kegiatan       | : Kabupaten/Kota                                                                                                                         |
| Pekerjaan          | : Lanjutan Pembangunan Kantor Polres Luwu Timur                                                                                          |
| Lokasi             | : Kec. Malili                                                                                                                            |
| No. / Tgl. Kontrak | 602.1/07/KONSTRUKSI-CK/PUPR/V/2022 tanggal 20 Mei 2022                                                                                   |
| Nilai Kontrak      | : Rp. 14.816.437.356,24                                                                                                                  |

Berdasarkan hasil pemeriksaan dan perhitungan kemajuan fisik pekerjaan di lapangan, kondisinya telah mencapai bobot kemajuan sebesar 58.90 % (Back Up Data Monthly Certivicate (MC) Terlampir).

Demikian Berita Acara ini dibuat dengan sebenar - benarnya untuk dipergunakan sebagaimana mestinya.