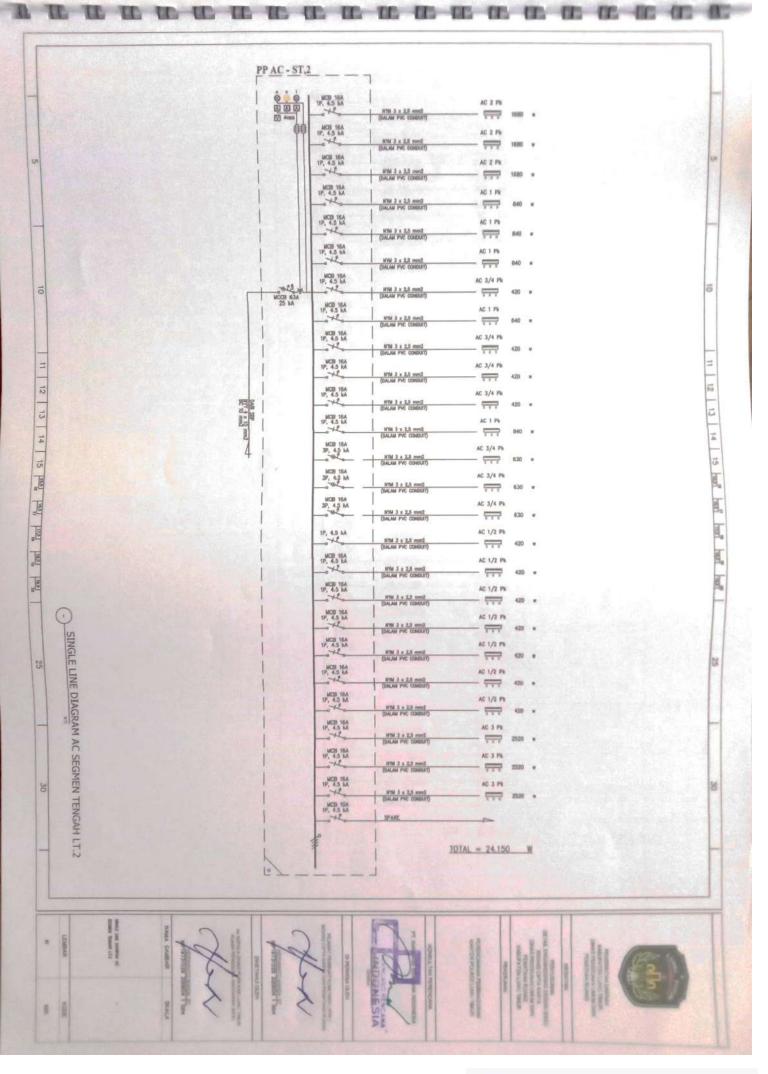

|      |            |                                           |          |    |     |  |





























PP AC - SKi,2 NCB 164 19, 43 14 AC 3/4 PS NTM 3 x 5.5 mm2 NOB 164 AC 3/4 PS NYM 3 x 2,5 mm ----in HED HA AD 3/4 Ph ----WIM 3 x 2,3 mm IP. US IA AC 3/4 PS NTM 3 & 2.5 ANNI DALAM PHC COMPL ----MEB 184 AC 3/4 Ph NYM 3 x 2.5 mm2 ALAM PHC COMOUN 10, 45 MA AC 3/4 Pt == SHM 3 x 2.0 mml MCB 16A 19, 45 8A AC 3/4 Ph 5 19-22 MCCB 40/ 25 KA NYN 3 x 2.5 mm2 = 10 MCB 16A 1P, 45 MA AC 3/4 Ph WHI 3 x 2,5 mm NCB 164 AC 3/4 PE = NYN 3 a 2,8 mmi MOB INA AC 3/4 PI = 11 HYM 3 & 2,5 mm3 - -----12 13 14 15 horr harr horr harr harr NCB 184 AC 3/4 PI Tent from the trail and st | 11 | 51 | 21 WWW 3 x 3,5 mm2 511 MCB 16A 1P, 45 6A AC 3/4 PI = HONE 3 & 2,5 mms 100 16A AC 1/2 P ALAM PVC COMEN -----MCB 16A 39, 45 MA ET 5 a 10 mail 4 AC 1/2 P THE 3 & LS MIN MCD 16A 39, 45 MA AC 1/2 P = MYM 3 + 2,5 mml 17. 45 LA AG 1/2