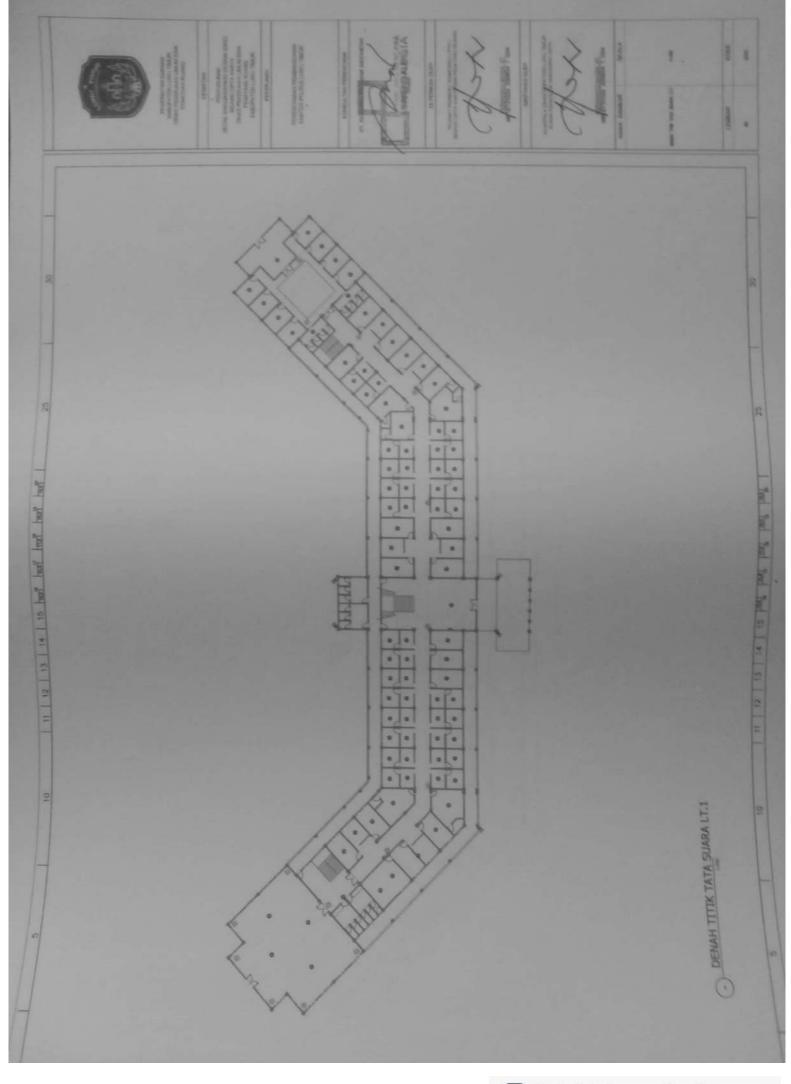

T 5 a 10 mail 4 AC 1/2 P THE 3 & LS MIN MCD 16A 39, 45 MA AC 1/2 P = MYM 3 + 2,5 mml 17. 45 LA AG 1/2 PA NTH 3 = 2,5 mm3 NCB 16A AC 1/2 P NTM 3 x 2.5 mm2 -----MCB 16A 19, 45 M AC 1/2 Ph MINE 3 x T/S mini === HEB 164 AC 1/2 Pb HTML 3 + 1.3 mm WOR HA AC 1/2 P HTML 3 x 2.0 mm2 - -----SINGLE LINE DIAGRAM AC SEGMEN KIRI LT 2 NCB 16A AC 1/2 P NON 3 + 1.0 mm2 111 MCB 18A 19, 4.9 64 AC 1/2 7 = HTM 3 + E3 mm1 25 25 MEN 164 AD 1/2 P NYNE 3 x L3 mml -10, 25 LA AC 1/2 P NIM 3 x E3 seni 111 10, 45 MA AC 1/2 P VIN 3 + L3 117. 25 LA AD 1/2 P ATM 3 + 2.5 week AC 1/2 PA NUM 2 + 52 and -----8 1000 10A 17. 4.5 8A 30 TOTAL = 14.700 W MARC LAR MAR NATE OF THE OWNER OWNE OWNER OWNER OWNE OWNER OWNER OWNER . 朝田町丁丁 Piner A 8 SIA

(D)

0.0

1D

10

(D)

(D)

100

100

-82

(III)

CC

CC:

10

œ



























































🖸 Dipindai dengan CamScanner



## Dipindai dengan CamScanner







## Dipindai dengan CamScanner





🖸 Dipindai dengan CamScanner















Dipindai dengan CamScanner































🖸 Dipindai dengan CamScanner







# PEMERINTAH KABUPATEN LUWU TIMUR DINAS PEKERJAAN UMUM DAN PENATAAN RUANG

JI. Soekamo Hatta No. Malili 92981 Telp. (0474) 321410 fax (0474)321410 Email :<u>pu@luwutimurkab.go.id</u>

-

# RENCANA UMUM PENGADAAN 602.1/02/RUP-KONT/CK.AG/PUPR/II/2022

## **I. LINGKUP PEKERJAAN**

|     | PROFFLINENDAMIN   |                                                                                                                                                                  |
|-----|-------------------|---------------------