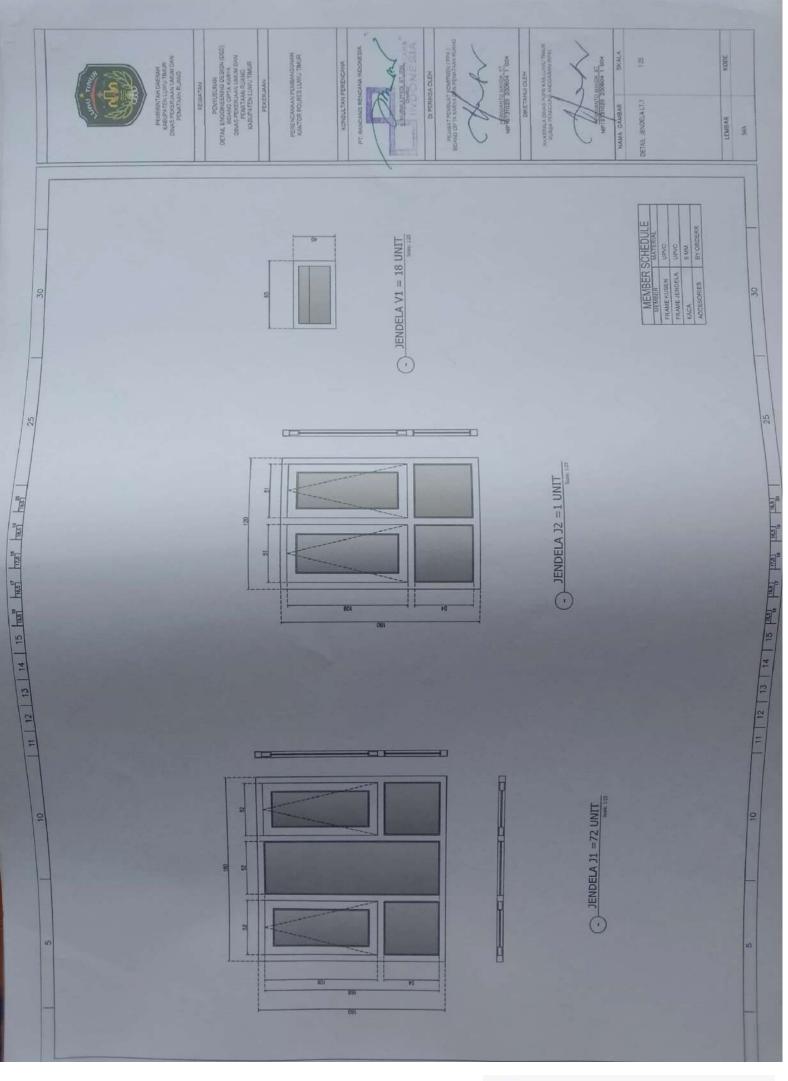

-----SINGLE LINE DIAGRAM AC SEGMEN KIRI LT 2 NCB 16A AC 1/2 P NON 3 + 1.0 mm2 111 MCB 18A 19, 4.9 64 AC 1/2 7 = HTM 3 + E3 mm1 25 25 MEN 164 AD 1/2 P NYNE 3 x L3 mml -10, 25 LA AC 1/2 P NIM 3 x E3 seni 111 10, 45 MA AC 1/2 P VIN 3 + L3 117. 25 LA AD 1/2 P ATM 3 + 2.5 week AC 1/2 PA NUM 2 + 52 and -----8 1000 10A 17. 4.5 8A 30 TOTAL = 14.700 W MARC LAR MAR NATE OF THE OWNER OWNE OWNER OWNER OWNE OWNER OWNER OWNER . 朝田町丁丁 Piner A 8 SIA

(D)

0.0

1D

10

(D)

(D)

100

100

-82

(III)

CC

CC:

10

œ



























































🖸 Dipindai dengan CamScanner



## Dipindai dengan CamScanner







## Dipindai dengan CamScanner





🖸 Dipindai dengan CamScanner















Dipindai dengan CamScanner































Dipindai dengan CamScanner





































Dipindai dengan CamScanner







u anos you pervenuis tocon TABEL TULANGAN KOLOM TABEL TULANGAN KOLOM Inco you Income TABEL TULANGAN KOLOM COLONG I 14.019 19.021 19.021 The state of the s 12 bit 0.0 in: -Eleman - 10 A.B.W 10 I District 1 010-100 1000 1000 1000 N Terry and the stand 16 018 16 019 810 81 11 12 13 14 15 but but but but but 11 | 12 | 13 | 14 | 15 | ML | ML | ML | ML | ML | ML | TABEL TULANGAN KOLOM TABEL TULANGAN KOLOM TABEL TULANGAN KOLOM MOCO. INVESTIGATION tieto, joti mercente toconi No. of the second PT04010 a none 11 16 010 16 010 16 010 N2-8,40x40 20015 01015 C.L. Draw K3-8,45x45 Ē N Day of D 10 00 010 10 0 00 10 0 00 Notes and ŧ TABEL TULANGAN KOLOM TABEL TULANGAN KOLOM MOCO BOOL ADD BOOLOWING COOR LON TABEL TULANGAN KOLOM Terrory Terr