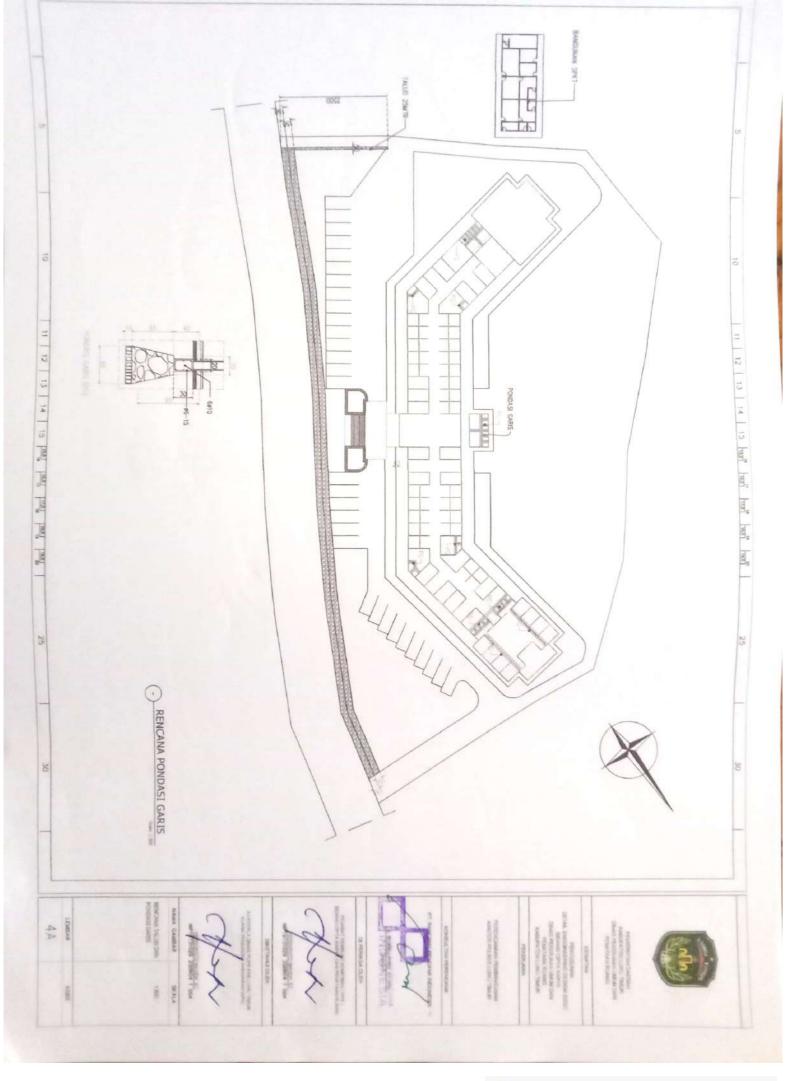

# BERITA ACARA PEMERIKSAAN KEMAJUAN FISIK PEKERJAAN

Nomor : 602.2/ 6 /BAP-KFP/CK.AG/PU-PR/X/2022

Pada hari ini, Jumat Tanggal Tujuh Bulan Oktober Tahun Dua Ribu Dua Puluh Dua, berdasarkan surat. rekomendasi surat peryataan kebenaran bobot pekerjaan dari Konsultan Pengawas tanggal 7 Oktober 2022 karni yang bertanda tangan dibawah ini :

Telah Mengadakan Pemeriksaan / Penelitian bersama atas kemajuan fisik pekerjaan pada :

| Kegiatan           | Penyelenggaraan Bangunan Gedung di Wilayah Daerah Kabupaten/Kota,<br>Pemberian Izin Mendirikan Bangunan (IMB) dan Sertifikat Laik Fungsi |
|--------------------|------------------------------------------------------------------------------------------------------------------------------------------|
|                    | Bangunan Gedung<br>Bantuan Teknis Pembangunan Bangunan Gedung Negara Daerah                                                              |
| Sub Kegiatan       | : Kabupaten/Kota                                                                                                                         |
| Pekerjaan          | : Lanjutan Pembangunan Kantor Polres Luwu Timur                                                                                          |
| Lokasi             | : Kec. Malili                                                                                                                            |
| No. / Tgl. Kontrak | 602.1/07/KONSTRUKSI-CK/PUPR/V/2022 tanggal 20 Mei 2022                                                                                   |
| Nilai Kontrak      | : Rp. 14.816.437.356,24                                                                                                                  |

Berdasarkan hasil pemeriksaan dan perhitungan kemajuan fisik pekerjaan di lapangan, kondisinya telah mencapai bobot kemajuan sebesar 58.90 % (Back Up Data Monthly Certivicate (MC) Terlampir).

Demikian Berita Acara ini dibuat dengan sebenar - benarnya untuk dipergunakan sebagaimana mestinya.