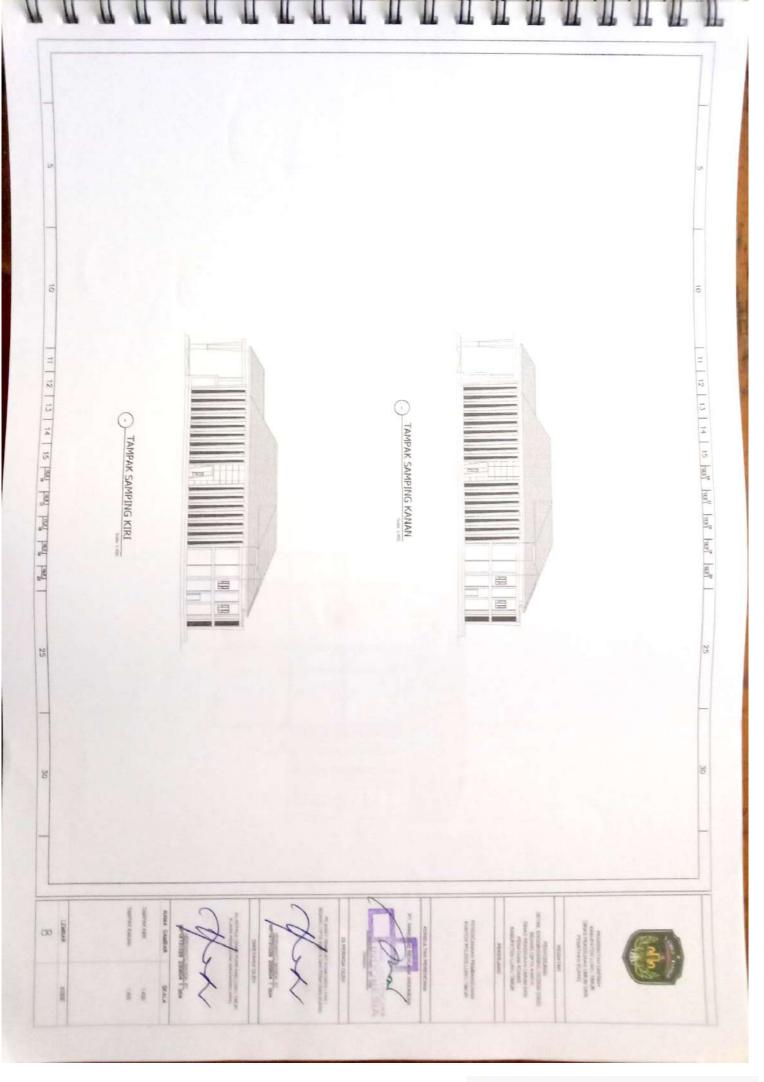

M AC SEGMEN KIRI LT 2 NCB 16A AC 1/2 P NON 3 + 1.0 mm2 111 MCB 18A 19, 4.9 64 AC 1/2 7 = HTM 3 + E3 mm1 25 25 MEN 164 AD 1/2 P NYNE 3 x L3 mml -10, 25 LA AC 1/2 P NIM 3 x E3 seni 111 10, 45 MA AC 1/2 P VIN 3 + L3 117. 25 LA AD 1/2 P ATM 3 + 2.5 week AC 1/2 PA NUM 2 + 52 and -----8 1000 10A 17. 4.5 8A 30 TOTAL = 14.700 W MARC LAR MAR NATE OF THE OWNER OWNE OWNER OWNER OWNE OWNER OWNER OWNER . 朝田町丁丁 Piner A 8 SIA

(D)

0.0

1D

10

(D)

(D)

100

100

-82

(III)

CC

CC:

10

œ



























































🖸 Dipindai dengan CamScanner



## Dipindai dengan CamScanner







## Dipindai dengan CamScanner





🖸 Dipindai dengan CamScanner















Dipindai dengan CamScanner































Dipindai dengan CamScanner





































Dipindai dengan CamScanner







u anos you pervenuis tocon TABEL TULANGAN KOLOM TABEL TULANGAN KOLOM Inco you Income TABEL TULANGAN KOLOM COLONG I 14.019 19.021 19.021 The state of the s 12 bit 0.0 in: -Eleman - 10 A.B.W 10 I District 1 010-100 1000 1000 1000 N Terry and the stand 16 018 16 019 810 81 11 12 13 14 15 but but but but but 11 | 12 | 13 | 14 | 15 | ML | ML | ML | ML | ML | ML | TABEL TULANGAN KOLOM TABEL TULANGAN KOLOM TABEL TULANGAN KOLOM MOCO. INVESTIGATION tieto, joti mercente toconi No. of the second PT04010 a none 11 16 010 16 010 16 010 N2-8,40x40 20015 01015 C.L. Draw K3-8,45x45 Ē N Day of D 10 00 010 10 0 00 10 0 00 Notes and ŧ TABEL TULANGAN KOLOM TABEL TULANGAN KOLOM MOCO BOOL ADD BOOLOWING COOR LON TABEL TULANGAN KOLOM Terrory Terrory NO10 D 14 264 440 64