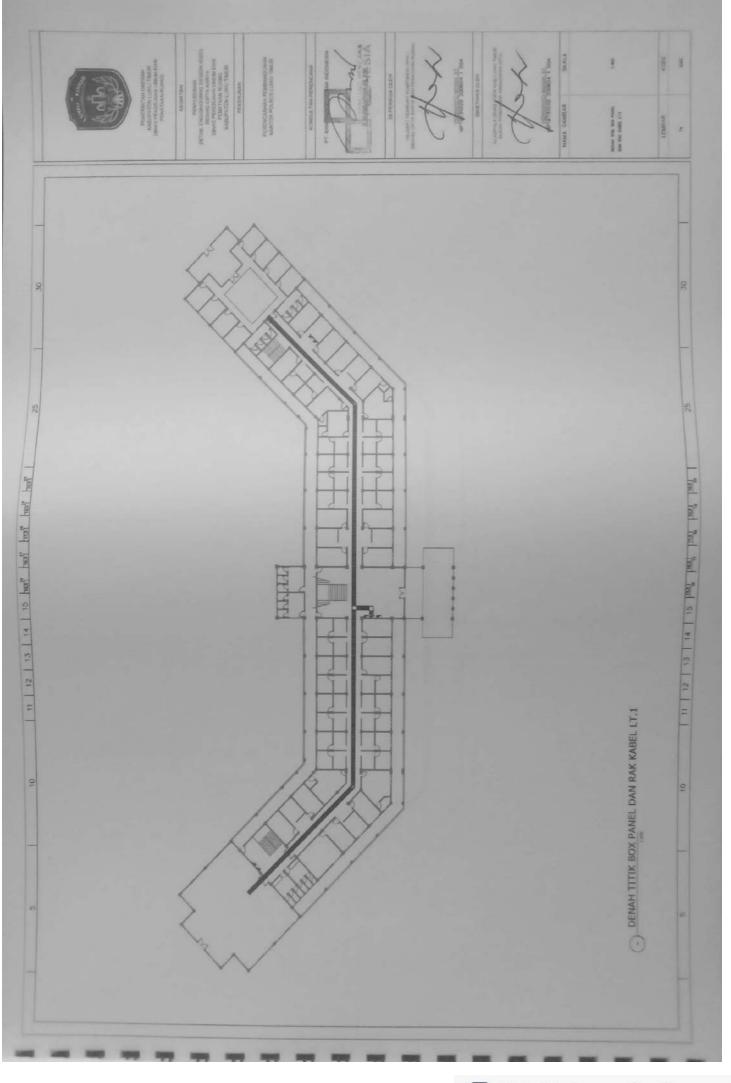

THE 3 & LS MIN MCD 16A 39, 45 MA AC 1/2 P = MYM 3 + 2,5 mml 17. 45 LA AG 1/2 PA NTH 3 = 2,5 mm3 NCB 16A AC 1/2 P NTM 3 x 2.5 mm2 -----MCB 16A 19, 45 M AC 1/2 Ph MINE 3 x T/S mini === HEB 164 AC 1/2 Pb HTML 3 + 1.3 mm WOR HA AC 1/2 P HTML 3 x 2.0 mm2 - -----SINGLE LINE DIAGRAM AC SEGMEN KIRI LT 2 NCB 16A AC 1/2 P NON 3 + 1.0 mm2 111 MCB 18A 19, 4.9 64 AC 1/2 7 = HTM 3 + E3 mm1 25 25 MEN 164 AD 1/2 P NYNE 3 x L3 mml -10, 25 LA AC 1/2 P NIM 3 x E3 seni 111 10, 45 MA AC 1/2 P VIN 3 + L3 117. 25 LA AD 1/2 P ATM 3 + 2.5 week AC 1/2 PA NUM 2 + 52 and -----8 1000 10A 17. 4.5 8A 30 TOTAL = 14.700 W MARC LAR MAR NATE OF THE OWNER OWNE OWNER OWNER OWNE OWNER OWNER OWNER . 朝田町丁丁 Piner A 8 SIA

(D)

0.0

1D

10

(D)

(D)

100

100

-82

(III)

CC

CC:

10

œ



























































🖸 Dipindai dengan CamScanner



## Dipindai dengan CamScanner







## Dipindai dengan CamScanner





🖸 Dipindai dengan CamScanner















Dipindai dengan CamScanner































🖸 Dipindai dengan CamScanner







# PEMERINTAH KABUPATEN LUWU TIMUR DINAS PEKERJAAN UMUM DAN PENATAAN RUANG

JI. Soekamo Hatta No. Malili 92981 Telp. (0474) 321410 fax (0474)321410 Email :<u>pu@luwutimurkab.go.id</u>

-

# RENCANA UMUM PENGADAAN 602.1/02/RUP-KONT/CK.AG/PUPR/II/2022

## **I. LINGKUP PEKERJAAN**

|     | PROFFLINENDAMIN   |                                                                                                                                                                  |
|-----|-------------------|---------------------------------------------