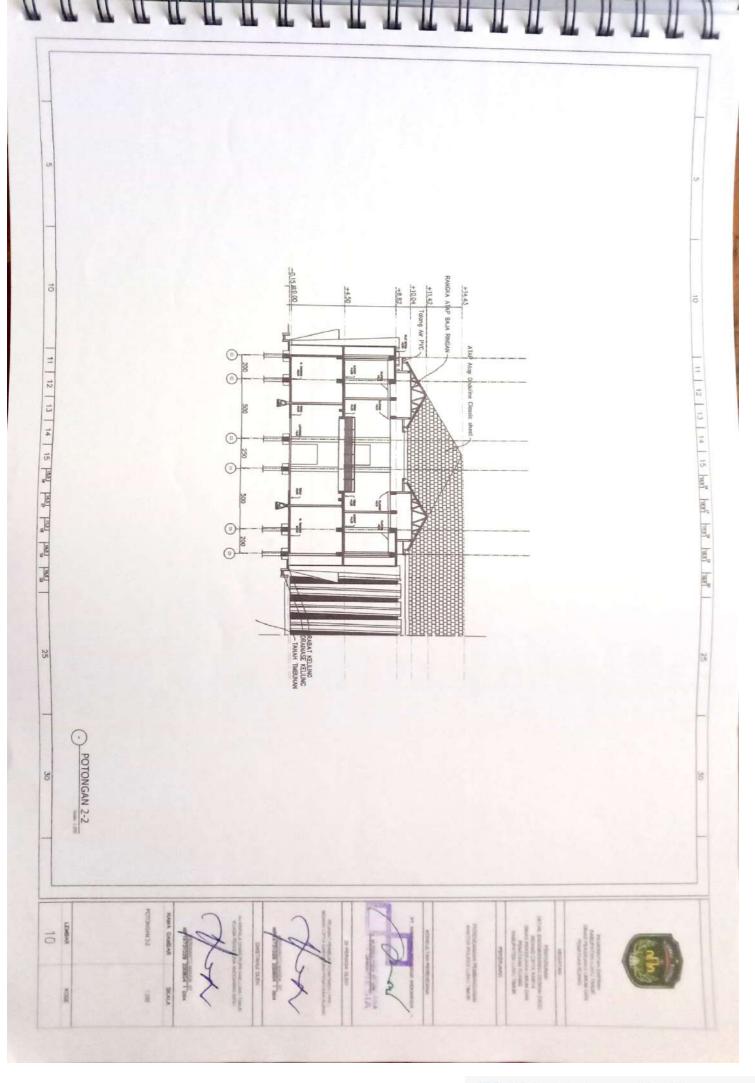

Telah Mengadakan Pemeriksaan / Penelitian bersama atas kemajuan fisik pekerjaan pada :

| Kegiatan           | Penyelenggaraan Bangunan Gedung di Wilayah Daerah Kabupaten/Kota,<br>Pemberian Izin Mendirikan Bangunan (IMB) dan Sertifikat Laik Fungsi |
|--------------------|------------------------------------------------------------------------------------------------------------------------------------------|
|                    | Bangunan Gedung<br>Bantuan Teknis Pembangunan Bangunan Gedung Negara Daerah                                                              |
| Sub Kegiatan       | : Kabupaten/Kota                                                                                                                         |
| Pekerjaan          | : Lanjutan Pembangunan Kantor Polres Luwu Timur                                                                                          |
| Lokasi             | : Kec. Malili                                                                                                                            |
| No. / Tgl. Kontrak | 602.1/07/KONSTRUKSI-CK/PUPR/V/2022 tanggal 20 Mei 2022                                                                                   |
| Nilai Kontrak      | : Rp. 14.816.437.356,24                                                                                                                  |