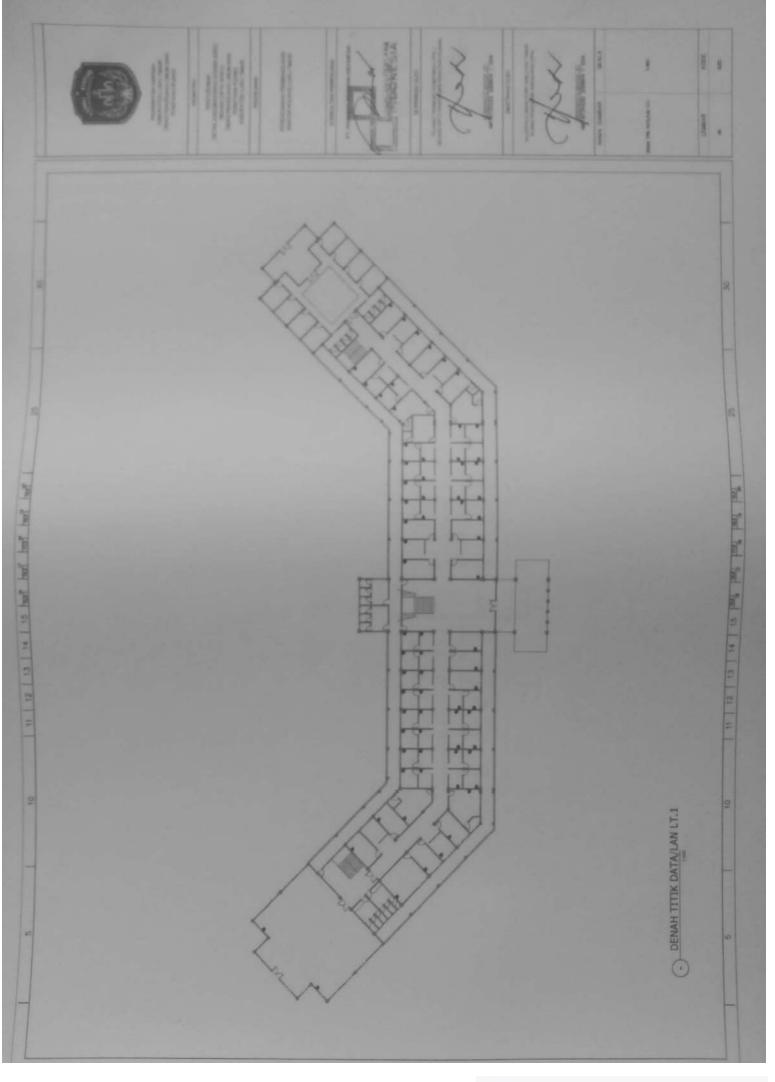

mail 4 AC 1/2 P THE 3 & LS MIN MCD 16A 39, 45 MA AC 1/2 P = MYM 3 + 2,5 mml 17. 45 LA AG 1/2 PA NTH 3 = 2,5 mm3 NCB 16A AC 1/2 P NTM 3 x 2.5 mm2 -----MCB 16A 19, 45 M AC 1/2 Ph MINE 3 x T/S mini === HEB 164 AC 1/2 Pb HTML 3 + 1.3 mm WOR HA AC 1/2 P HTML 3 x 2.0 mm2 - -----SINGLE LINE DIAGRAM AC SEGMEN KIRI LT 2 NCB 16A AC 1/2 P NON 3 + 1.0 mm2 111 MCB 18A 19, 4.9 64 AC 1/2 7 = HTM 3 + E3 mm1 25 25 MEN 164 AD 1/2 P NYNE 3 x L3 mml -10, 25 LA AC 1/2 P NIM 3 x E3 seni 111 10, 45 MA AC 1/2 P VIN 3 + L3 117. 25 LA AD 1/2 P ATM 3 + 2.5 week AC 1/2 PA NUM 2 + 52 and -----8 1000 10A 17. 4.5 8A 30 TOTAL = 14.700 W MARC LAR MAR NATE OF THE OWNER OWNE OWNER OWNER OWNE OWNER OWNER OWNER . 朝田町丁丁 Piner A 8 SIA

(D)

0.0

1D

10

(D)

(D)

100

100

-82

(III)

CC

CC:

10

œ



























































🖸 Dipindai dengan CamScanner



## Dipindai dengan CamScanner







## Dipindai dengan CamScanner





🖸 Dipindai dengan CamScanner















Dipindai dengan CamScanner































🖸 Dipindai dengan CamScanner







# PEMERINTAH KABUPATEN LUWU TIMUR DINAS PEKERJAAN UMUM DAN PENATAAN RUANG

JI. Soekamo Hatta No. Malili 92981 Telp. (0474) 321410 fax (0474)321410 Email :<u>pu@luwutimurkab.go.id</u>

-

# RENCANA UMUM PENGADAAN 602.1/02/RUP-KONT/CK.AG/PUPR/II/2022

## **I. LINGKUP PEKERJAAN**

|     | PROFFLINENDAMIN   |                                                                                                                                                                  |
|-----|-------------------|-----------------------------