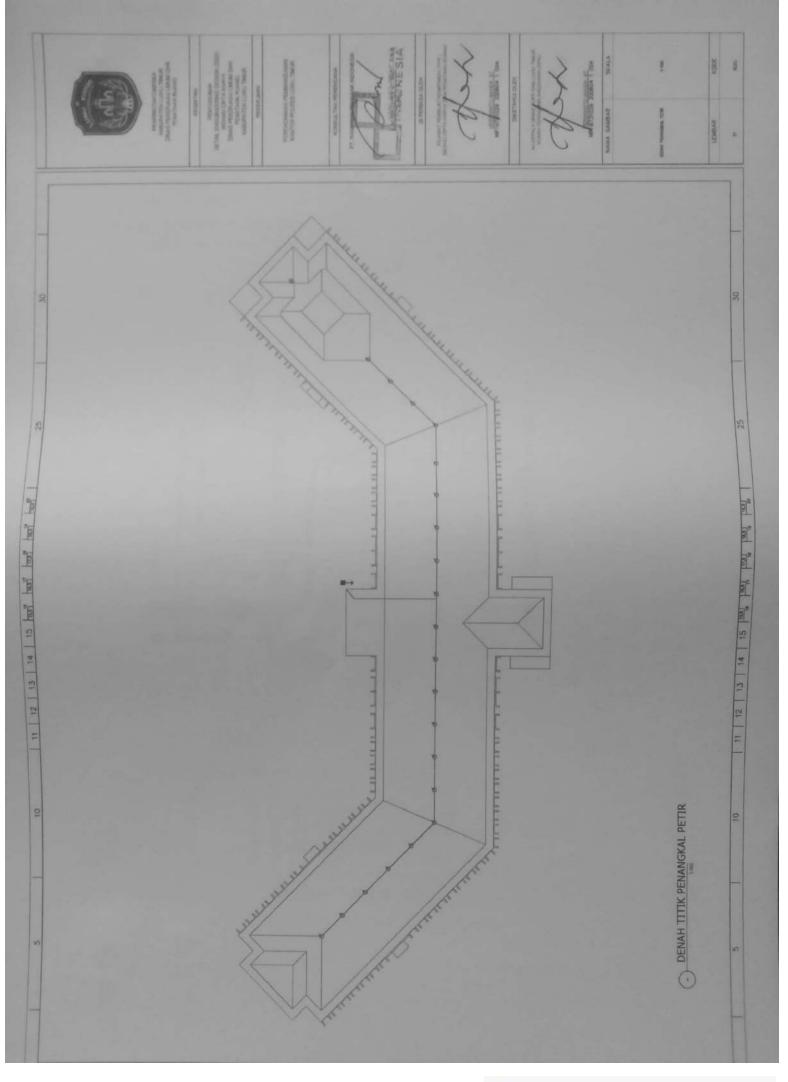

& LS MIN MCD 16A 39, 45 MA AC 1/2 P = MYM 3 + 2,5 mml 17. 45 LA AG 1/2 PA NTH 3 = 2,5 mm3 NCB 16A AC 1/2 P NTM 3 x 2.5 mm2 -----MCB 16A 19, 45 M AC 1/2 Ph MINE 3 x T/S mini === HEB 164 AC 1/2 Pb HTML 3 + 1.3 mm WOR HA AC 1/2 P HTML 3 x 2.0 mm2 - -----SINGLE LINE DIAGRAM AC SEGMEN KIRI LT 2 NCB 16A AC 1/2 P NON 3 + 1.0 mm2 111 MCB 18A 19, 4.9 64 AC 1/2 7 = HTM 3 + E3 mm1 25 25 MEN 164 AD 1/2 P NYNE 3 x L3 mml -10, 25 LA AC 1/2 P NIM 3 x E3 seni 111 10, 45 MA AC 1/2 P VIN 3 + L3 117. 25 LA AD 1/2 P ATM 3 + 2.5 week AC 1/2 PA NUM 2 + 52 and -----8 1000 10A 17. 4.5 8A 30 TOTAL = 14.700 W MARC LAR MAR NATE OF THE OWNER OWNE OWNER OWNER OWNE OWNER OWNER OWNER . 朝田町丁丁 Piner A 8 SIA

(D)

0.0

1D

10

(D)

(D)

100

100

-82

(III)

CC

CC:

10

œ



























































🖸 Dipindai dengan CamScanner



## Dipindai dengan CamScanner







## Dipindai dengan CamScanner





🖸 Dipindai dengan CamScanner















Dipindai dengan CamScanner































🖸 Dipindai dengan CamScanner







# PEMERINTAH KABUPATEN LUWU TIMUR DINAS PEKERJAAN UMUM DAN PENATAAN RUANG

JI. Soekamo Hatta No. Malili 92981 Telp. (0474) 321410 fax (0474)321410 Email :<u>pu@luwutimurkab.go.id</u>

-

# RENCANA UMUM PENGADAAN 602.1/02/RUP-KONT/CK.AG/PUPR/II/2022

## **I. LINGKUP PEKERJAAN**

|     | PROFFLINENDAMIN   |                                                                                                                                                                  |
|-----|-------------------|---------------------------------------------------