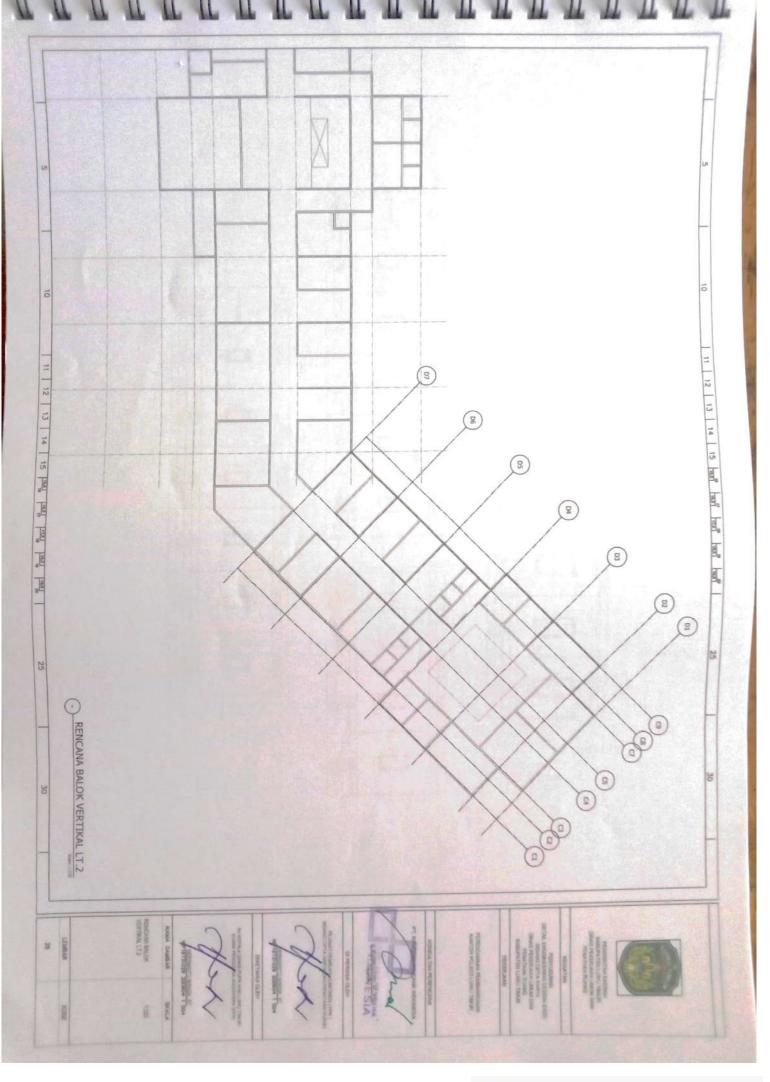

13 TUL ATAS TUL BWH SENCAUGO TUL ATAS TUL BYAH SENGKANG SIDE TORSI POTONGA TYPE POSISI POBIS --TUNE . 3 016 POTONGA TYPE BWH GRANG õ -10 2 016 2 010 OK T2, 20/40, L= OK T3, 20/40, L 11 12 13 14 15 man have have have have 40 10 2 D10-15 2 D16 4 D16 D10-89 11 12 2010 600 13 14 15 may may road may may 9 **E** . 2016 8 D18 8 D18 D10-88 41 1 1000 101 100 6 D 16 3 016 2 016 3 D10 0 10-88 TUL ATAS TUL BWH SENGKANG SIDE TORSI POTONG TUL ATAS TUL BWM SENGHOMIO SIDE TORBI POBISI POTONGAL POSISI . -2 D16 2 D16 D10-150 4 D 18 2016 DETAIL BALOK HORISONTAL LT.2 22 25 OK T5, 20/4 -1010-61 3 D10-61 . 2 D16 3 D18 D10-150 -3 D10-00 2 D10-88 30 30 HOMEONINA LTD PRACEDUARE TAL DESCRIPTION CONTRACT BURGESCONT AND THE PRACEMAN RELATED AND TO A CONTRACT AND THE ADD TO A CONTRACT AND TH NUMBER OF THE OWNER 25 LUm CAMBAR 25 200404 1 004 AISetabl SA GLEN NUNG ñ