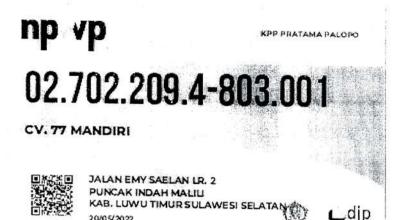

| 1 | Pemenang                   |   |                                       |
|---|----------------------------|---|---------------------------------------|
|   | Nama Peserta               |   | CV. 77 MANDIRI                        |
|   | Alamat                     |   | BTN Makkio Baji Blok D3 No.3 Makassar |
|   | NPWP                       | : | 02.702.209.4-805.000                  |
|   | Harga Penawaran Terkoreksi | : | 14,816,437,356.24                     |

Pengadaan Barang dan Jasa Sekretariat Daerah Kab. Luwu Timur Tahun Anggaran 2022, berdasarkan Berita Acara Hasil Pemilihan Nomor : 09/P.28/UKPBJ/2022 tanggal 20 April 2022

| 1 | Pemenang                   |                                       |    |
|---|----------------------------|---------------------------------------|----|
|   | Nama Peserta               | : CV. 77 MANDIRI                      |    |
|   | Alamat                     | : BTN Makkio Baji Blok D3 No.3 Makass | ar |
|   | NPWP                       | : 02.702.209.4-805.000                |    |
|   | Harga Penawaran Terkoreksi | : 14,816,437,356.24                   |    |

| 1 | Pemenang                   |   |                                       |
|---|----------------------------|---|---------------------------------------|
|   | Nama Peserta               | : | CV. 77 MANDIRI                        |
|   | Alamat                     | : | BTN Makkio Baji Blok D3 No.3 Makassar |
|   | NPWP                       | : | 02.702.209.4-805.000                  |
|   | Harga Penawaran Terkoreksi | : | 14,816,437,356.24                     |