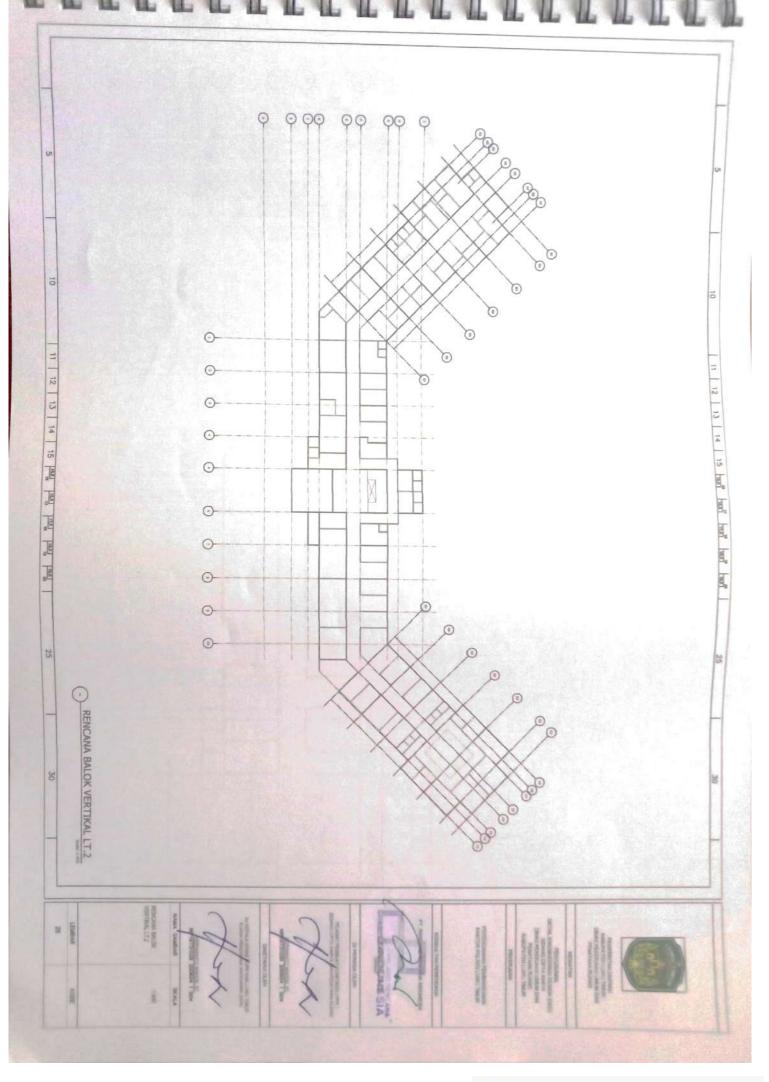

13 TUL ATAS TUL BWH SENCAUGO TUL ATAS TUL BYAH SENGKANG SIDE TORSI POTONGA TYPE POSISI POBIS --TUNE . 3 016 POTONGA TYPE BWH GRANG õ -10 2 016 2 010 OK T2, 20/40, L= OK T3, 20/40, L 11 12 13 14 15 man have have have have 40 10 2 D10-15 2 D16 4 D16 D10-89 11 12 2010 600 13 14 15 may may road may may 9 **E** . 2016 8 D18 8 D18 D10-88 41 1 1000 101 100 6 D 16 3 016 2 016 3 D10 0 10-88 TUL ATAS TUL BWH SENGKANG SIDE TORSI POTONG TUL ATAS TUL BWM SENGHOMIO SIDE TORBI POBISI POTONGAL POSISI . -2 D16 2 D16 D10-150 4 D 18 2016 DETAIL BALOK HORISONTAL LT.2 22 25 OK T5, 20/4 -1010-61 3 D10-61 . 2 D16 3 D18 D10-150 -3 D10-00 2 D10-88 30 30 HOMEONINA LTD PRACEDUARE TAL DESCRIPTION CONTRACT BURGESCONT AND THE PRACEMAN RELATED AND TO A CONTRACT AND THE ADD TO A CONTRACT AND TH NUMBER OF THE OWNER 25 LUm CAMBAR 25 200404 1 004 AISetabl SA GLEN NUNG ñ