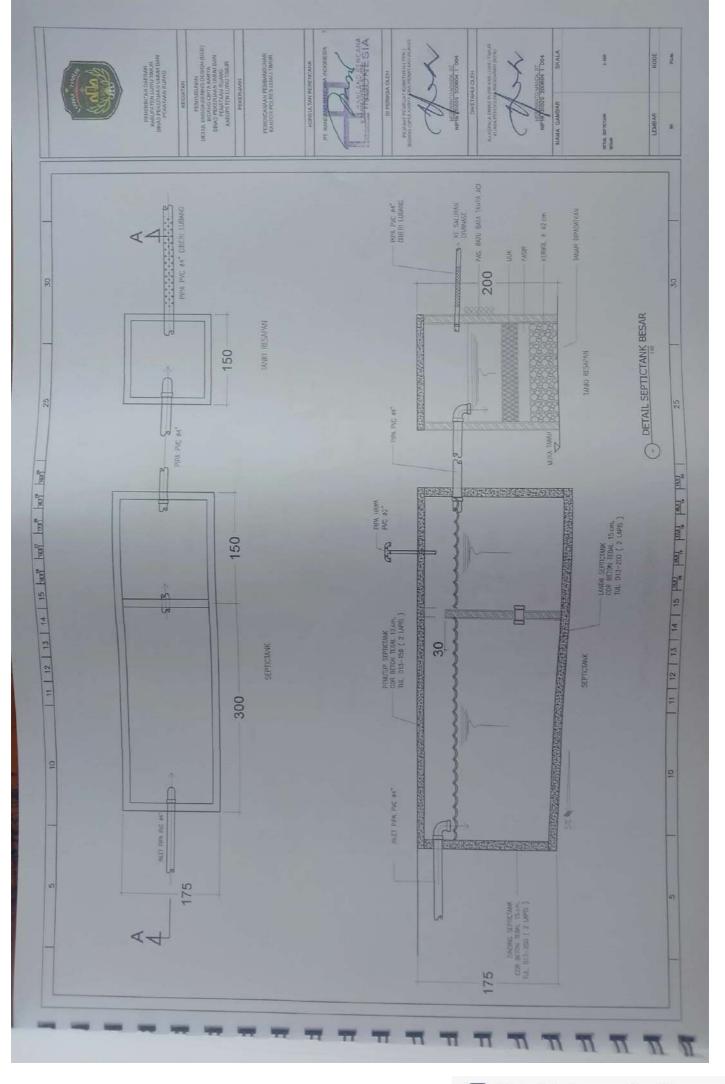

Telah Mengadakan Pemeriksaan / Penelitian bersama atas kemajuan fisik pekerjaan pada :

| Kegiatan           | Penyelenggaraan Bangunan Gedung di Wilayah Daerah Kabupaten/Kota,<br>Pemberian Izin Mendirikan Bangunan (IMB) dan Sertifikat Laik Fungsi |
|--------------------|------------------------------------------------------------------------------------------------------------------------------------------|
|                    | Bangunan Gedung<br>Bantuan Teknis Pembangunan Bangunan Gedung Negara Daerah                                                              |
| Sub Kegiatan       | : Kabupaten/Kota                                                                                                                         |
| Pekerjaan          | : Lanjutan Pembangunan Kantor Polres Luwu Timur                                                                                          |
| Lokasi             | : Kec. Malili                                                                                                                            |
| No. / Tgl. Kontrak | 602.1/07/KONSTRUKSI-CK/PUPR/V/2022 tanggal 20 Mei 2022                                                                                   |
| Nilai Kontrak      | : Rp. 14.816.437.356,24                                                                                                                  |