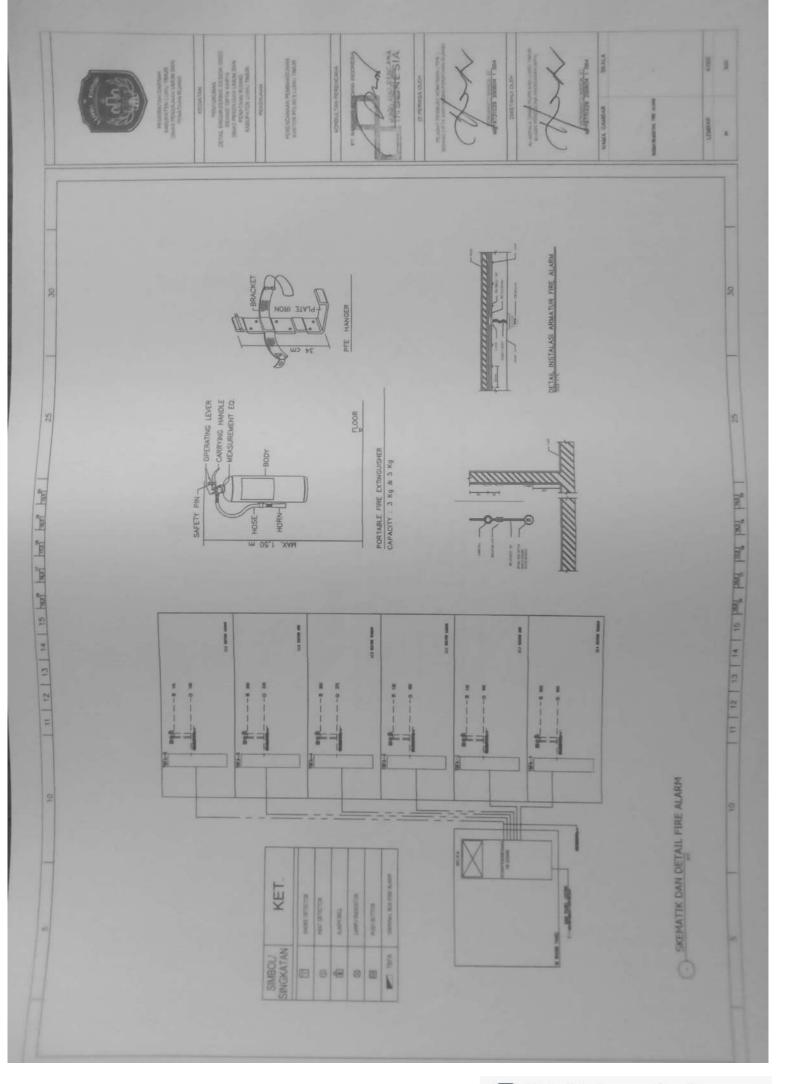

MA ET 5 a 10 mail 4 AC 1/2 P THE 3 & LS MIN MCD 16A 39, 45 MA AC 1/2 P = MYM 3 + 2,5 mml 17. 45 LA AG 1/2 PA NTH 3 = 2,5 mm3 NCB 16A AC 1/2 P NTM 3 x 2.5 mm2 -----MCB 16A 19, 45 M AC 1/2 Ph MINE 3 x T/S mini === HEB 164 AC 1/2 Pb HTML 3 + 1.3 mm WOR HA AC 1/2 P HTML 3 x 2.0 mm2 - -----SINGLE LINE DIAGRAM AC SEGMEN KIRI LT 2 NCB 16A AC 1/2 P NON 3 + 1.0 mm2 111 MCB 18A 19, 4.9 64 AC 1/2 7 = HTM 3 + E3 mm1 25 25 MEN 164 AD 1/2 P NYNE 3 x L3 mml -10, 25 LA AC 1/2 P NIM 3 x E3 seni 111 10, 45 MA AC 1/2 P VIN 3 + L3 117. 25 LA AD 1/2 P ATM 3 + 2.5 week AC 1/2 PA NUM 2 + 52 and -----8 1000 10A 17. 4.5 8A 30 TOTAL = 14.700 W MARC LAR MAR NATE OF THE OWNER OWNE OWNER OWNER OWNE OWNER OWNER OWNER . 朝田町丁丁 Piner A 8 SIA

(D)

0.0

1D

10

(D)

(D)

100

100

-82

(III)

CC

CC:

10

œ



























































🖸 Dipindai dengan CamScanner



## Dipindai dengan CamScanner







## Dipindai dengan CamScanner





🖸 Dipindai dengan CamScanner















Dipindai dengan CamScanner































🖸 Dipindai dengan CamScanner







# PEMERINTAH KABUPATEN LUWU TIMUR DINAS PEKERJAAN UMUM DAN PENATAAN RUANG

JI. Soekamo Hatta No. Malili 92981 Telp. (0474) 321410 fax (0474)321410 Email :<u>pu@luwutimurkab.go.id</u>

-

# RENCANA UMUM PENGADAAN 602.1/02/RUP-KONT/CK.AG/PUPR/II/2022

## **I. LINGKUP PEKERJAAN**

|     | PROFFLINENDAMIN   |                                                                                                                                                                  |
|-----|-------------------|-----------------