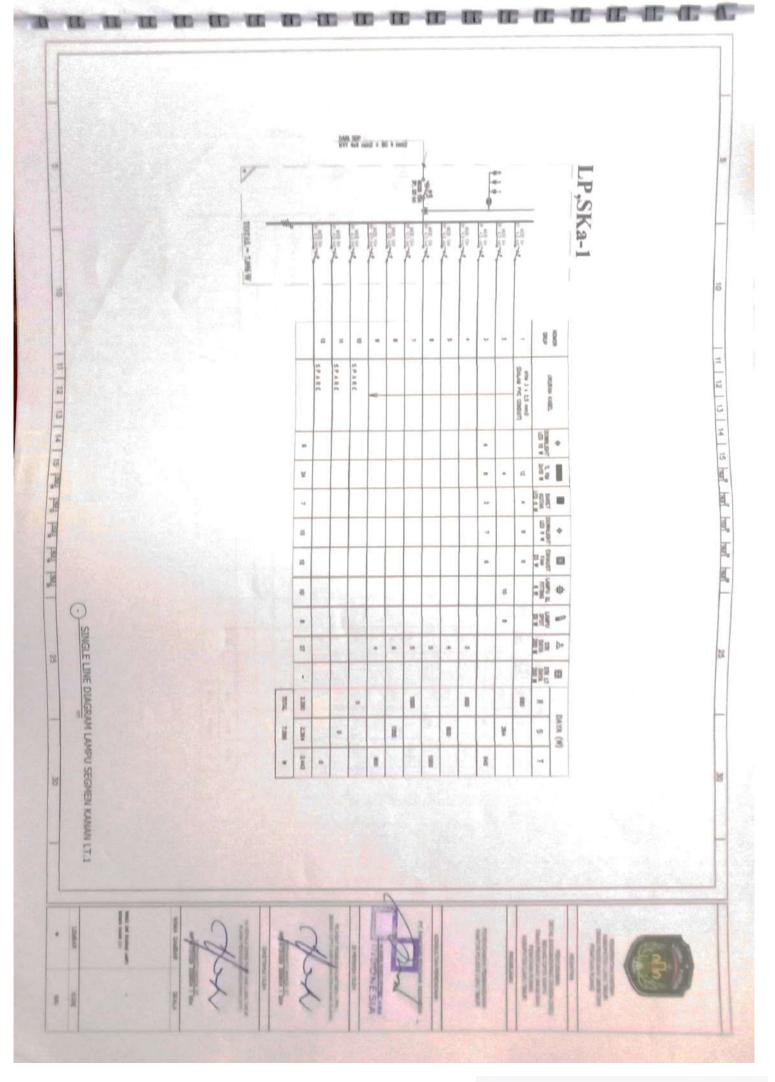

|      |            |                                           |          |    |     |  |





























PP AC - SKi,2 NCB 164 19, 43 14 AC 3/4 PS NTM 3 x 5.5 mm2 NOB 164 AC 3/4 PS NYM 3 x 2,5 mm ----in HED HA AD 3/4 Ph ----WIM 3 x 2,3 mm IP. US IA AC 3/4 PS NTM 3 & 2.5 ANNI DALAM PHC COMPL ----MEB 184 AC 3/4 Ph NYM 3 x 2.5 mm2 ALAM PHC COMOUN 10, 45 MA AC 3/4 Pt == SHM 3 x 2.0 mml MCB 16A 19, 45 8A AC 3/4 Ph 5 19-22 MCCB 40/ 25 KA NYN 3 x 2.5 mm2 = 10 MCB 16A 1P, 45 MA AC 3/4 Ph WHI 3 x 2,5 mm NCB 164 AC 3/4 PE = NYN 3 a 2,8 mmi MOB INA AC 3/4 PI = 11 HYM 3 & 2,5 mm3 - -----12 13 14 15 horr harr horr harr harr NCB 184 AC 3/4 PI Tent from the trail and st | 11 | 51 | 21 WWW 3 x 3,5 mm2 511 MCB 16A 1P, 45 6A AC 3/4 PI = HONE 3 & 2,5 mms 100 16A AC 1/2 P ALAM PVC COMEN -----MCB 16A 39, 45 MA ET 5 a 10 mail 4 AC 1/2 P THE 3 & LS MIN MCD 16A 39, 45 MA AC 1/2 P = MYM 3 + 2,