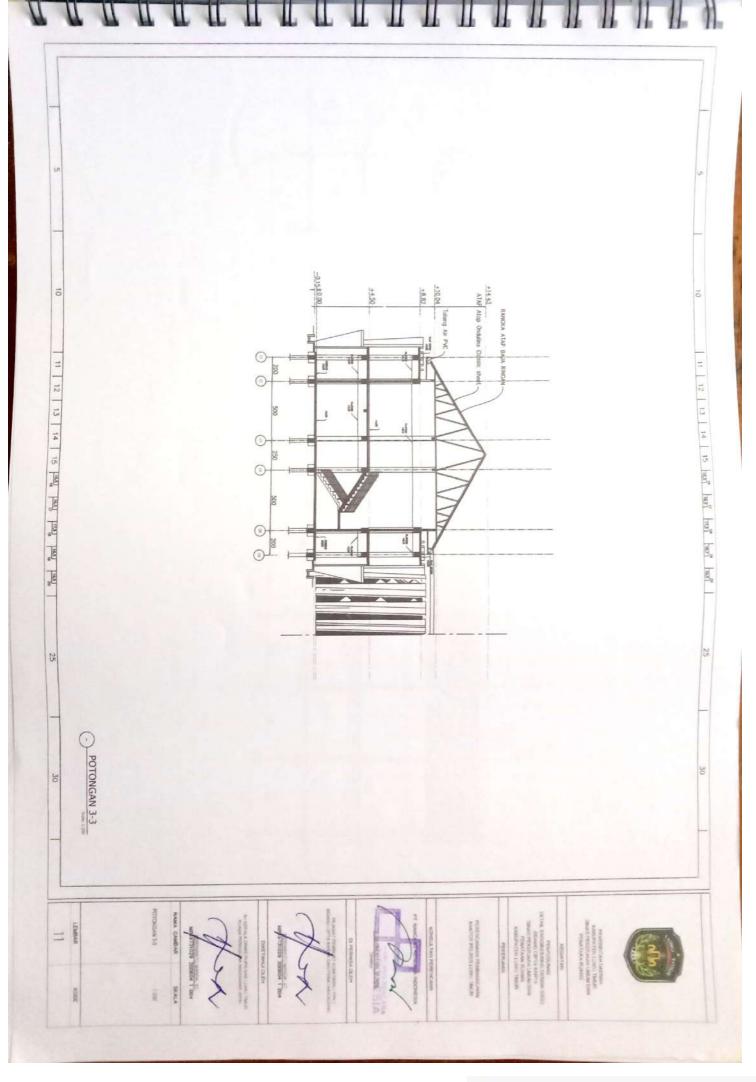

u anol You pervenue tocon TABEL TULANGAN KOLOM TABEL TULANGAN KOLOM Inco you Income TABEL TULANGAN KOLOM COLONG I 14.019 19.021 19.021 The state of the s 12 bit 0.0 in: -Eleman - 10 A.B.W 10 I District 1 010-100 1000 1000 1000 N Terry and the stand 16 018 16 019 810 81 11 12 13 14 15 but but but but but 11 | 12 | 13 | 14 | 15 | MJ | MJ | MJ | MJ | MJ | MJ | TABEL TULANGAN KOLOM TABEL TULANGAN KOLOM TABEL TULANGAN KOLOM MOCO. INVESTIGATION tieto, joti mercene tocore No. of the second PT04010 a none 11 16 010 16 010 16 010 N2-8,40x40 20015 01015 C.L. Draw K3-8,45x45 Ē N Day of D 10 00 010 10 0 00 10 0 00 Notes and a ŧ TABEL TULANGAN KOLOM TABEL TULANGAN KOLOM MOCO BOOL ADD BOOLOWING COOR LON TABEL TULANGAN KOLOM Terrory Terrory NO10 D 14 264 440 640 85 640 85 August 1 areas a 101 £ -----1 25 NOW -\*16-66 \*06 . 1 10 miles 100 100 100 1 O DETAIL KOLOM LT.1 1 20.00 8 VILLARCED MODEL A Construction of the second s NAME AND ADDRESS OF TAXABLE PARTY. 2 Dane of 「「「「 調査の 「「「 PINK . į. ŝ

13 TUL ATAS TUL BWH SENCAUGO TUL ATAS TUL BYAH SENGKANG SIDE TORSI POTONGA TYPE POSISI POBIS --TUNE . 3 016 POTONGA TYPE BWH GRANG õ -10 2 016 2 010 OK T2, 20/40, L= OK T3, 20/40, L 11 12 13 14 15 man have have have have 40 10 2 D10-15 2 D16 4 D16 D10-89 11 12 2010 600 13 14 15 may may road may may 9 **E** . 2016 8 D18 8 D18 D10-88 41 1 1000 101 100 6 D 16 3 016 2 016 3 D10 0 10-88 TUL ATAS TUL BWH SENGKANG SIDE TORSI POTONG TUL ATAS TUL BWM SENGHOMIO SIDE TORBI POBISI POTONGAL POSISI . -2 D16 2 D16 D10-150 4 D 18 2016 DETAIL BALOK HORISONTAL LT.2 22 25 OK T5, 20/4 -1010-61 3 D10-61 . 2 D16 3 D18 D10-150 -3 D10-00 2 D10-88 30 30 HOMEONINA LTD PRACEDUARE TAL DESCRIPTION CONTRACT BURGESCONT AND THE PRACEMAN RELATED AND TO A CONTRACT AND THE ADD TO A CONTRACT AND TH NUMBER OF THE OWNER 25 LUm CAMBAR 25 200404 1 004 AISetabl SA GLEN NUNG ñ

🗳 Dipindai dengan CamScanner

10 10,000 1000 TA SHA 100 1 1 1 Dis TUL ATHE TUL BARH SERVICES No. õ 10 . . --3016 13. 20/40 11 12 13 14 15 kg/ kg/ kg/ kg/ kg/ kg/ . . . 1 010-1100 2 010-1100 1004 1000 B -: . 1014 T Dill 2.016 -1 : 3.016 4 D15 3 D1540 20/40 5 -2 D16 TUL ATHS TUL BINH DENCHANNES SEDE, TOHIS POTOHOM POSIE TYPE STOR . --2018 2.048 01010 01010 25 SALOK T4, 2014 25 . 10011-000 --08-010 89.05 Disvaid 940.0 2 010 2 010 DETAIL BALOK VERTIKAL LT.2 . -10% 4 D 10 1 D 10 0 10 48 5 30 CUT NORCHARK 丝 1000 PINK ä

TLA, ATAS TLA, BIVEN SIDE, TORISI SIDE, TORISI TALATAS TALEMA SIDE TORB POdiusi TUL ATAS TUL BINH SENGHONED SIDE TORS MONDI ON POUL NUTRINOION TVIE BUT UN 1 2 D18 2 D18 2 D13 2 D13 . RINGBALK T1, 25/40, L= 2500 2 D10 2 D10 2 D10 3 D10 8 D10 antist and . 2 D18 2 D18 2 D16 D10-75 BELLY, MUL 1 2 018 -RINGBALK T4, 25/50, L= 6000 3 018 2 D16 2 D16 D10-150 att 1 Billion Young 10 5 -1 NAME AND 2 D10 2 D10 2 D10 2 D10 2 016 010-100 2 013 NUME AND 2 D16 2 D16 D10-75 11 | 12 | 13 | 14 | 15 per lead that had had been RINGBALK 20/40, L= 8000 11 12 13 14 15 mon mon mon have how -TABEL TULANGAN RINGBAL 1 (AP L-188) 2 D10 2 D10 D10-150 3 D18 3 D16 D10-180 2 D13 . 掉 er 1 510 2 910 2 910 2 10,007,121000 1111 AND Ó 2 D16 2 D18 D10-78 拼 TUA ATAS TUA BWH SEINGRAWH BIDE YOHISI NONON Intel Intel 2 016 2 016 010-150 1 -National Address 2 016 2 016 010-89 2 013 -2 D10 2 D10 D10-76 Millor Y with 1 2010 Z 010 180 010 Z 010 Z RINGBALK T4, 25/40, L= 5000 TUA ATAS TUA BANK SETECIONES BIDE YORSI POSIS TUL ATAS TUL BYER BENGROWID BEDE TOHSI POSISI RINGBALK 12, 25/40, L= 25/00 **NUMBRICH** 225 25 -. RINGBALK T3, 25/40, L= 3500 . 2010 010 L 010 L 010 L 010 L 3 D10 2 D10 2 D10-05 2 D10-05 DETAIL RINGBALK LT.2 -1 10 2013 2010 2010 2010 2010 2 010 5 010 100 910 6 2 D18 2 D19 2 D13 lar sea 30 New York -1 2 D10 2 D10 3 D10 2.013 . SHIT AND Start alway DETAIL REPORTANCE LT 2 MAMA GAMBAR NAMES AND DESCRIPTION OF THE PARTY OF THE PA 10 CO40 A. Execution of the second sec And in Colorado Dis 100004 T tone TAAN RUANG 100 10000 T 1004 ATVYSE: 122