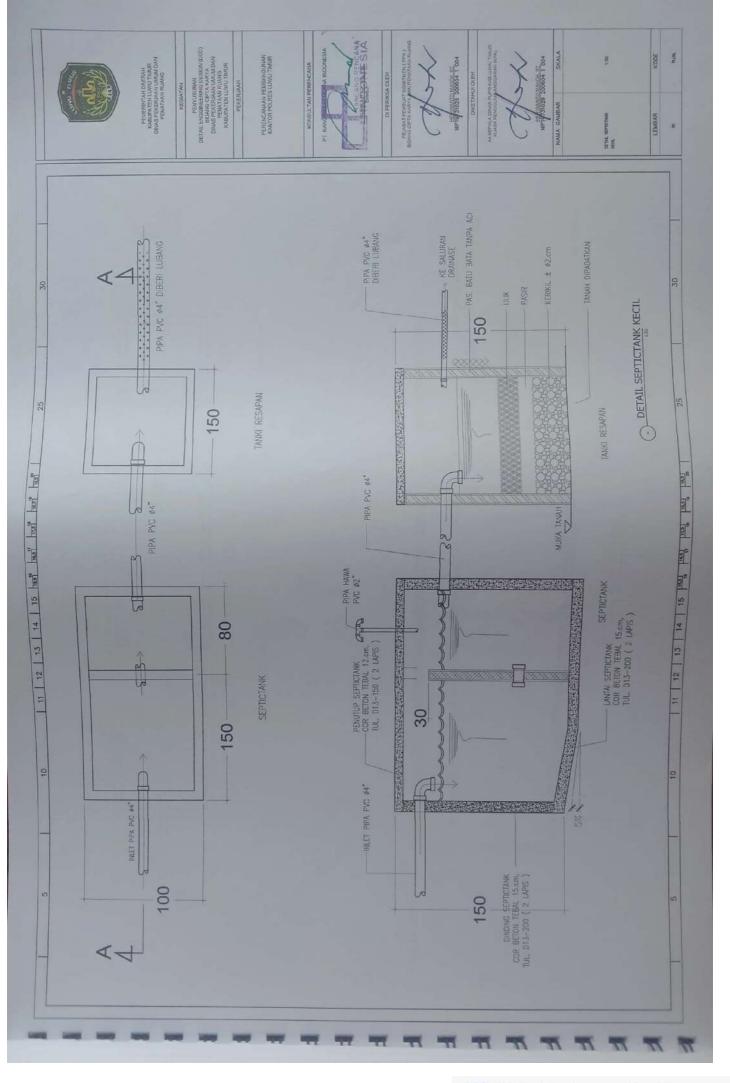

Telah Mengadakan Pemeriksaan / Penelitian bersama atas kemajuan fisik pekerjaan pada :

| Kegiatan           | Penyelenggaraan Bangunan Gedung di Wilayah Daerah Kabupaten/Kota,<br>Pemberian Izin Mendirikan Bangunan (IMB) dan Sertifikat Laik Fungsi |
|--------------------|------------------------------------------------------------------------------------------------------------------------------------------|
|                    | Bangunan Gedung<br>Bantuan Teknis Pembangunan Bangunan Gedung Negara Daerah                                                              |
| Sub Kegiatan       | : Kabupaten/Kota                                                                                                                         |
| Pekerjaan          | : Lanjutan Pembangunan Kantor Polres Luwu Timur                                                                                          |
| Lokasi             | : Kec. Malili                                                                                                                            |
| No. / Tgl. Kontrak | 602.1/07/KONSTRUKSI-CK/PUPR/V/2022 tanggal 20 Mei 2022                                                                                   |
| Nilai Kontrak      | : Rp. 14.816.437.356,24                                                                                                                  |