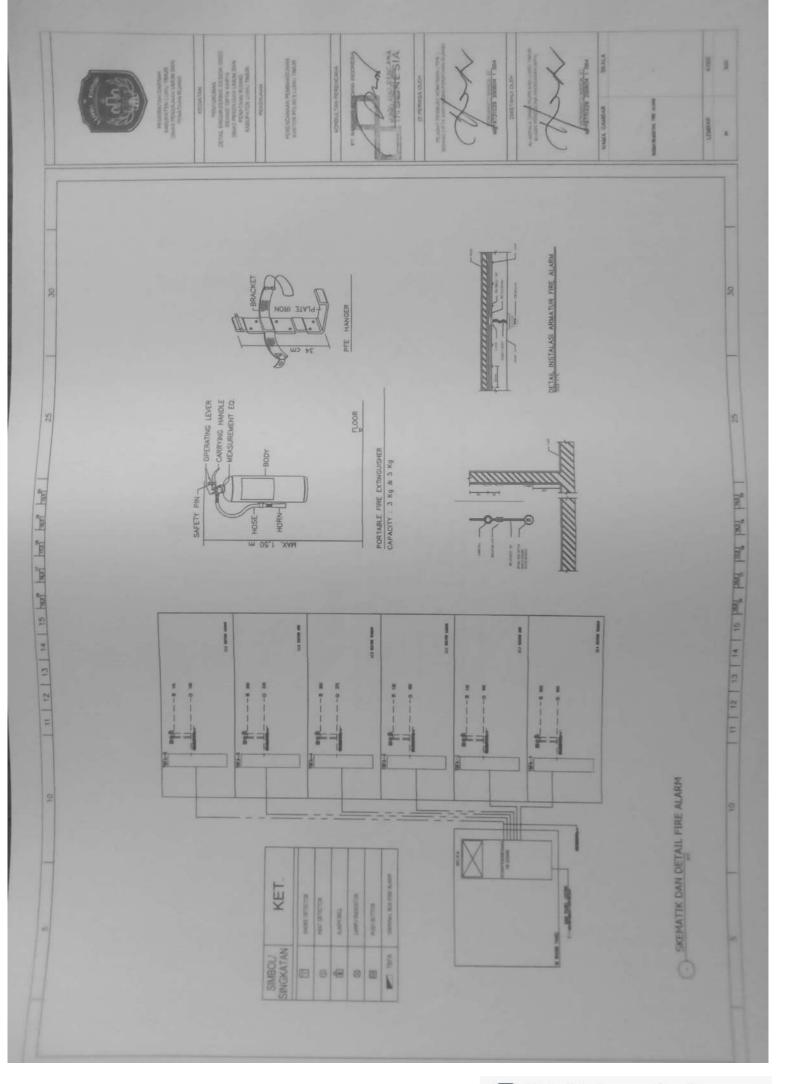

MA ET 5 a 10 mail 4 AC 1/2 P THE 3 & LS MIN MCD 16A 39, 45 MA AC 1/2 P = MYM 3 + 2,5 mml 17. 45 LA AG 1/2 PA NTH 3 = 2,5 mm3 NCB 16A AC 1/2 P NTM 3 x 2.5 mm2 -----MCB 16A 19, 45 M AC 1/2 Ph MINE 3 x T/S mini === HEB 164 AC 1/2 Pb HTML 3 + 1.3 mm WOR HA AC 1/2 P HTML 3 x 2.0 mm2 - -----SINGLE LINE DIAGRAM AC SEGMEN KIRI LT 2 NCB 16A AC 1/2 P NON 3 + 1.0 mm2 111 MCB 18A 19, 4.9 64 AC 1/2 7 = HTM 3 + E3 mm1 25 25 MEN 164 AD 1/2 P NYNE 3 x L3 mml -10, 25 LA AC 1/2 P NIM 3 x E3 seni 111 10, 45 MA AC 1/2 P VIN 3 + L3 117. 25 LA AD 1/2 P ATM 3 + 2.5 week AC 1/2 PA NUM 2 + 52 and -----8 1000 10A 17. 4.5 8A 30 TOTAL = 14.700 W MARC LAR MAR NATE OF THE OWNER OWNE OWNER OWNER OWNE OWNER OWNER OWNER . 朝田町丁丁 Piner A 8 SIA

(D)

0.0

1D

10

(D)

(D)

100

100

-82

(III)

CC

CC:

10

œ



























































🖸 Dipindai dengan CamScanner



## Dipindai dengan CamScanner







## Dipindai dengan CamScanner





🖸 Dipindai dengan CamScanner















Dipindai dengan CamScanner































Dipindai dengan CamScanner





































Dipindai dengan CamScanner







u anos you pervenuis tocon TABEL TULANGAN KOLOM TABEL TULANGAN KOLOM Inco you Income TABEL TULANGAN KOLOM COLONG I 14.019 19.021 19.021 The state of the s 12 bit 0.0 in: -Eleman - 10 A.B.W 10 I District 1 010-100 1000 1000 1000 N Terry and the stand 16 018 16 019 810 81 11 12 13 14 15 but but but but but 11 | 12 | 13 | 14 | 15 | ML | ML | ML | ML | ML | ML | TABEL TULANGAN KOLOM TABEL TULANGAN KOLOM TABEL TULANGAN KOLOM MOCO. INVESTIGATION tieto, j