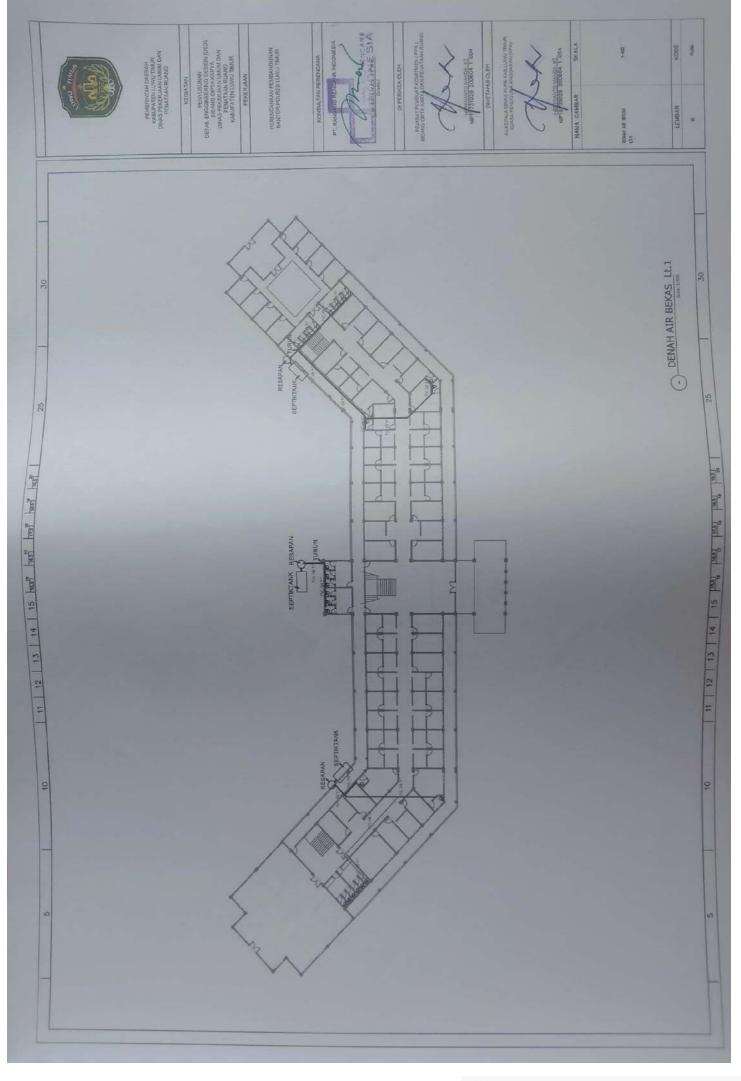

/2 Pb HTML 3 + 1.3 mm WOR HA AC 1/2 P HTML 3 x 2.0 mm2 - -----SINGLE LINE DIAGRAM AC SEGMEN KIRI LT 2 NCB 16A AC 1/2 P NON 3 + 1.0 mm2 111 MCB 18A 19, 4.9 64 AC 1/2 7 = HTM 3 + E3 mm1 25 25 MEN 164 AD 1/2 P NYNE 3 x L3 mml -10, 25 LA AC 1/2 P NIM 3 x E3 seni 111 10, 45 MA AC 1/2 P VIN 3 + L3 117. 25 LA AD 1/2 P ATM 3 + 2.5 week AC 1/2 PA NUM 2 + 52 and -----8 1000 10A 17. 4.5 8A 30 TOTAL = 14.700 W MARC LAR MAR NATE OF THE OWNER OWNE OWNER OWNER OWNE OWNER OWNER OWNER . 朝田町丁丁 Piner A 8 SIA

(D)

0.0

1D

10

(D)

(D)

100

100

-82

(III)

CC

CC:

10

œ



























































🖸 Dipindai dengan CamScanner



## Dipindai dengan CamScanner







## Dipindai dengan CamScanner





🖸 Dipindai dengan CamScanner















Dipindai dengan CamScanner































Dipindai dengan CamScanner





































Dipindai dengan CamScanner







u anos you pervenuis tocon TABEL TULANGAN KOLOM TABEL TULANGAN KOLOM Inco you Income TABEL TULANGAN KOLOM COLONG I 14.019 19.021 19.021 The state of the s 12 bit 0.0 in: -Eleman - 10 A.B.W 10 I District 1 010-100 1000 1000 1000 N Terry and the stand 16 018 16 019 810 81 11 12 13 14 15 but but but but but 11 | 12 | 13 | 14 | 15 | ML | ML | ML | ML | ML | ML | TABEL TULANGAN KOLOM TABEL TULANGAN KOLOM TABEL TULANGAN KOLOM MOCO. INVESTIGATION tieto, joti mercente toconi No. of the second PT04010 a none 11 16 010 16 010 16 010 N2-8,40x40 20015 01015 C.L. Draw K3-8,45x45 Ē N Day of D 10 00 010 10 0 00 10 0 00 Notes and ŧ TABEL TULANGAN KOLOM TABEL TULANGAN KOLOM MOCO BOOL