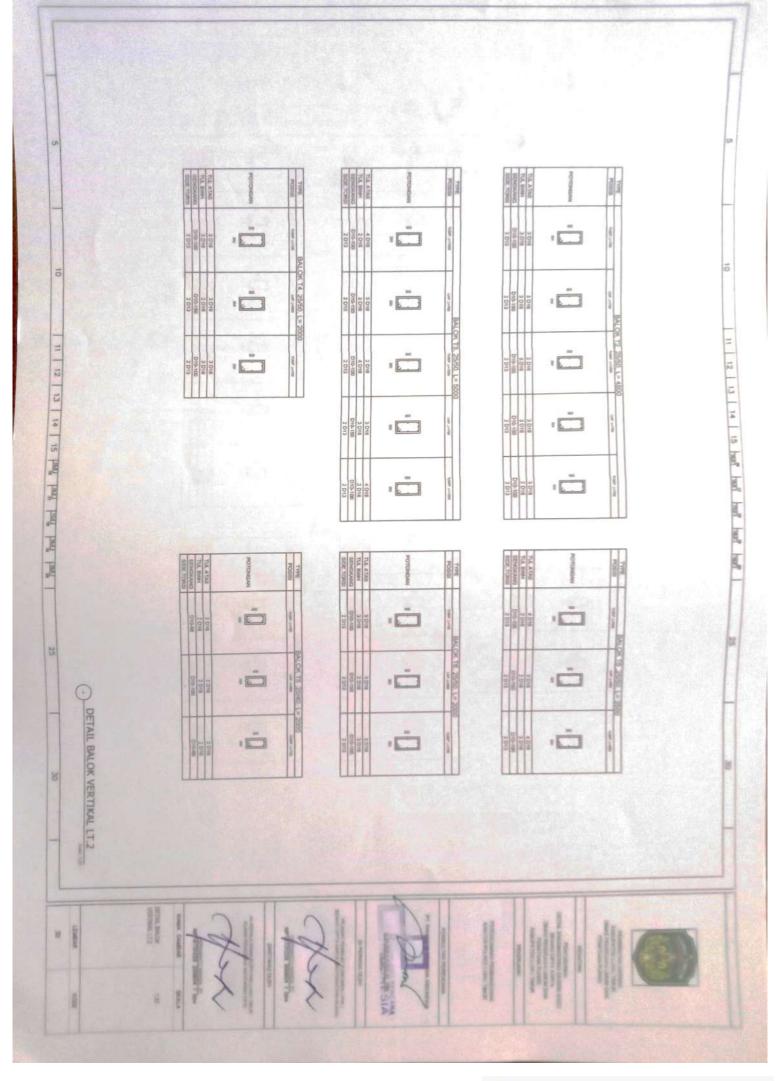

🗳 Dipindai dengan CamScanner

10 10,000 1000 TA SHA 100 1 1 1 Dis TUL ATHE TUL BARH SERVICES No. õ 10 . . --3016 13. 20/40 11 12 13 14 15 kg/ kg/ kg/ kg/ kg/ kg/ . . . 1 010-1100 2 010-1100 1004 1000 B -: . 1014 T Dill 2.016 -1 : 3.016 4 D15 3 D1540 20/40 5 -2 D16 TUL ATHS TUL BINH DENCHANNES SEDE, TOHIS POTOHOM POSIE TYPE STOR . --2018 2.048 01010 01010 25 SALOK T4, 2014 25 . 10011-000 --08-010 89.05 Disvaid 940.0 2 010 2 010 DETAIL BALOK VERTIKAL LT.2 . -10% 4 D 10 1 D 10 0 10 48 5 30 CUT NORCHARK 丝 1000 PINK ä