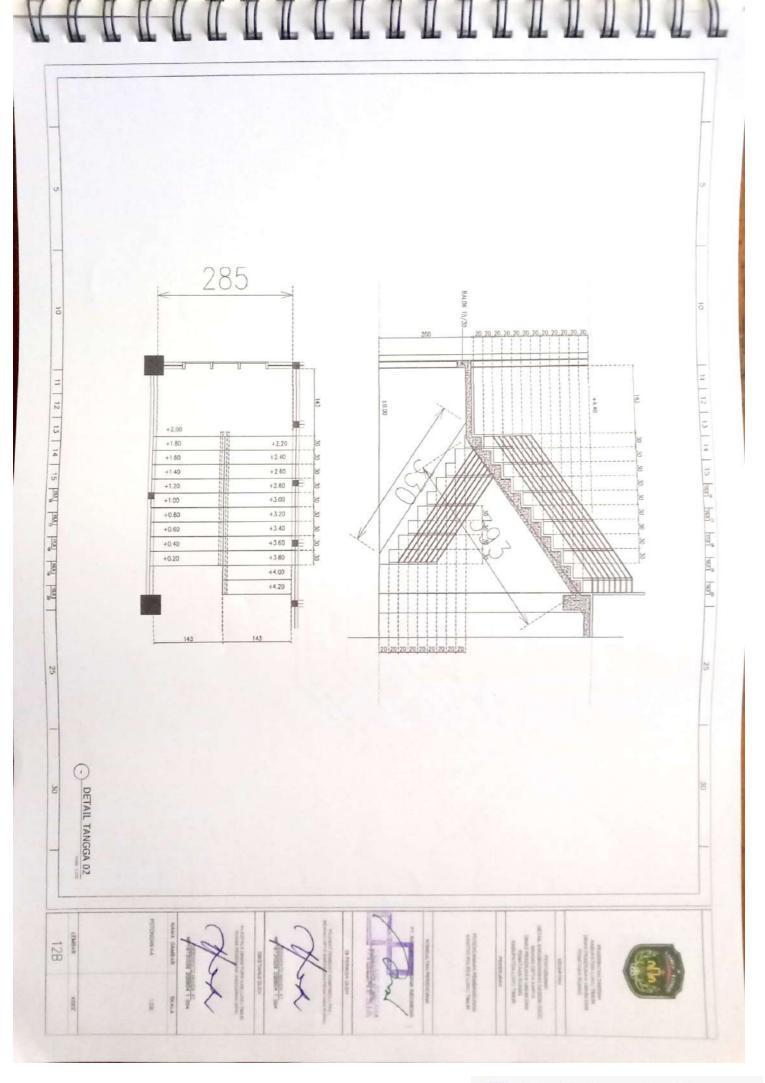

u anol You pervenue tocon TABEL TULANGAN KOLOM TABEL TULANGAN KOLOM Inco you Income TABEL TULANGAN KOLOM COLONG I 14.019 19.021 19.021 The state of the s 12 bit 0.0 in: -Eleman - 10 A.B.W 10 I District 1 010-100 1000 1000 1000 N Terry and the stand 16 018 16 019 810 81 11 12 13 14 15 but but but but but 11 | 12 | 13 | 14 | 15 | MJ | MJ | MJ | MJ | MJ | MJ | TABEL TULANGAN KOLOM TABEL TULANGAN KOLOM TABEL TULANGAN KOLOM MOCO. INVESTIGATION tieto, joti mercene tocore No. of the second PT04010 a none 11 16 010 16 010 16 010 N2-8,40x40 20015 01015 C.L. Draw K3-8,45x45 Ē N Day of D 10 00 010 10 0 00 10 0 00 Notes and a ŧ TABEL TULANGAN KOLOM TABEL TULANGAN KOLOM MOCO BOOL ADD BOOLOWING COOR LON TABEL TULANGAN KOLOM Terrory Terrory NO10 D 14 264 440 640 85 640 85 August 1 areas a 101 £ -----1 25 NOW -\*16-66 \*06 . 1 10 miles 100 100 100 1 O DETAIL KOLOM LT.1 1 20.00 8 VILLARCED MODEL A Construction of the second s NAME AND ADDRESS OF TAXABLE PARTY. 2 Dane of 「「「「 調査の 「「「 PINK . į. ŝ

13 TUL ATAS TUL BWH SENCAUGO TUL ATAS TUL BYAH SENGKANG SIDE TORSI POTONGA TYPE POSISI POBIS --TUNE . 3 016 POTONGA TYPE BWH GRANG õ -10 2 016 2 010 OK T2, 20/40, L= OK T3, 20/40, L 11 12 13 14 15 man have have have have 40 10 2 D10-15 2 D16 4 D16 D10-89 11 12 2010 600 13 14 15 may may road may may 9 **E** . 2016 8 D18 8 D18 D10-88 41 1 1000 101 100 6 D 16 3 016 2 016 3 D10 0 10-88 TUL ATAS TUL BWH SENGKANG SIDE TORSI POTONG TUL ATAS TUL BWM SENGHOMIO SIDE TORBI POBISI POTONGAL POSISI . -2 D16 2 D16 D10-150 4 D 18 2016 DETAIL BALOK HORISONTAL LT.2 22 25 OK T5, 20/4 -1010-61 3 D10-61 . 2 D16 3 D18 D10-150 -3 D10-00 2 D10-88 30 30 HOMEONINA LTD PRACEDUARE TAL DESCRIPTION CONTRACT BURGESCONT AND THE PRACEMAN RELATED AND TO A CONTRACT AND THE ADD TO A CONTRACT AND TH NUMBER OF THE OWNER 25 LUm CAMBAR 25 200404 1 004 AISetabl SA GLEN NUNG ñ

🗳 Dipindai dengan CamScanner

10 10,000 1000 TA SHA 100 1 1 1 Dis TUL ATHE TUL BARH SERVICES No. õ 10 . . --3016 13. 20/40 11 12 13 14 15 kg/ kg/ kg/ kg/ kg/ kg/ . . . 1 010-1100 2 010-1100 1004 1000 B -: . 1014 T Dill 2.016 -1 : 3.016 4 D15 3 D1540 20/40 5 -2 D16 TUL ATHS TUL BINH DENCHANNES SEDE, TOHIS POTOHOM POSIE TYPE STOR . --2018 2.048 01010 01010 25 SALOK T4, 2014 25 . 10011-000 --08-010 89.05 Disvaid 940.0 2 010 2 010 DETAIL BALOK VERTIKAL LT.2 . -10% 4 D 10 1 D 10 0 10 48 5 30 CUT NORCHARK 丝 1000 PINK ä

TLA, ATAS TLA, BIVEN SIDE, TORISI SIDE, TORISI TALATAS TALEMA SIDE TORB POdiusi TUL ATAS TUL BINH SENGHONED SIDE TORS MONDI ON POUL NUTRINOION TVIE BUT UN 1 2 D18 2 D18 2 D13 2 D13 . RINGBALK T1, 25/40, L= 2500 2 D10 2 D10 2 D10 3 D10 8 D10 antist and . 2 D18 2 D18 2 D16 D10-75 BELLY, MUL 1 2 018 -RINGBALK T4, 25/50, L= 6000 3 018 2 D16 2 D16 D10-150 att 1 Billion Young 10 5 -1 NAME AND 2 D10 2 D10 2 D10 2 D10 2 016 010-100 2 013 NUME AND 2 D16 2 D16 D10-75 11 | 12 | 13 | 14 | 15 per lead that had had been RINGBALK 20/40, L= 8000 11 12 13 14 15 mon mon mon have how -TABEL TULANGAN RINGBAL 1 (AP L-188) 2 D10 2 D10 D10-150 3 D18 3 D16 D10-180 2 D13 . 掉 er 1 510 2 910 2 910 2 10,007,121000 1111 AND Ó 2 D16 2 D18 D10-78 拼 TUA ATAS TUA BWH SEINGRAWH BIDE YOHISI NONON Intel Intel 2 016 2 016 010-150 1 -National Address 2 016 2 016 010-89 2 013 -2 D10 2 D10 D10-76 Millor Y with 1 2010 Z 010 180 010 Z 010 Z RINGBALK T4, 25/40, L= 5000 TUA ATAS TUA BANK SETECIONES BIDE YORSI POSIS TUL ATAS TUL BYER BENGROWID BEDE TOHSI POSISI RINGBALK 12, 25/40, L= 25/00 **NUMBRICH** 225 25 -. RINGBALK T3, 25/40, L= 3500 . 2010 010 L 010 L 010 L 010 L 3 D10 2 D10 2 D10-05 2 D10-05 DETAIL RINGBALK LT.2 -1 10 2013 2010 2010 2010 2010 2 010 5 010 100 910 6 2 D18 2 D19 2 D13 lar sea 30 New York -1 2 D10 2 D10 3 D10 2.013 . SHIT AND Start alway DETAIL REPORTANCE LT 2 MAMA GAMBAR NAMES AND DESCRIPTION OF THE PARTY OF THE PA 10 CO40 A. Execution of the second sec And in Colorado Dis 100004 T tone TAAN RUANG 100 10000 T 1004 ATVYSE: 122