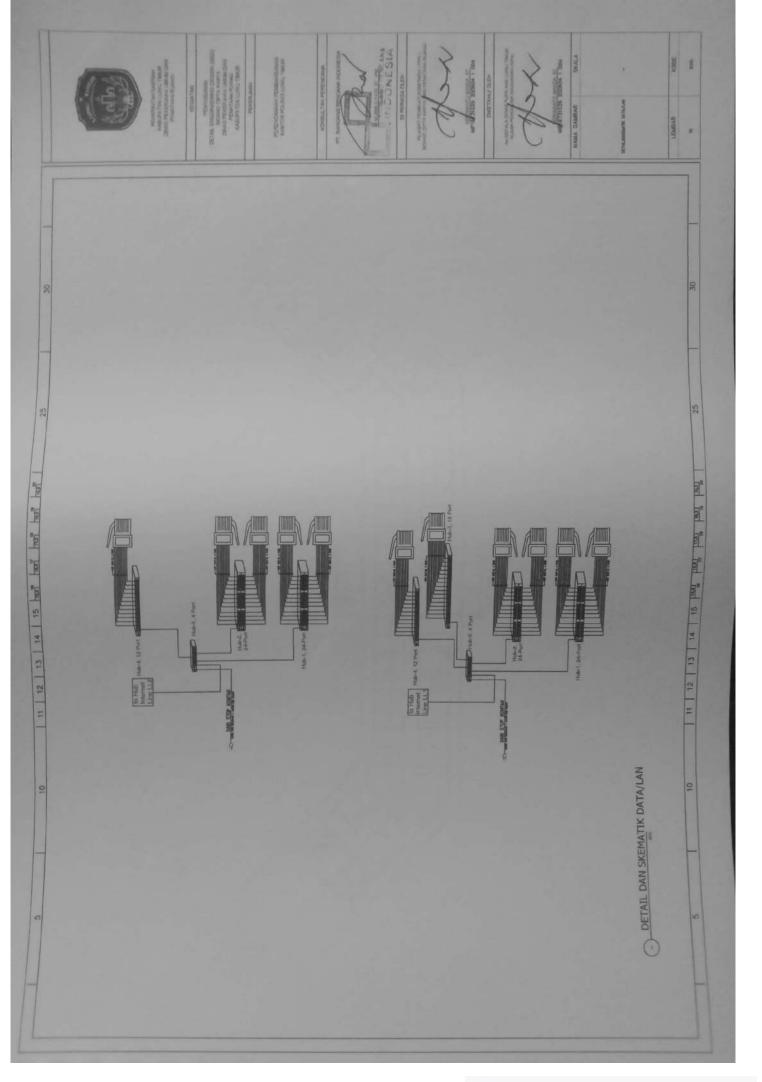

4 AC 1/2 P THE 3 & LS MIN MCD 16A 39, 45 MA AC 1/2 P = MYM 3 + 2,5 mml 17. 45 LA AG 1/2 PA NTH 3 = 2,5 mm3 NCB 16A AC 1/2 P NTM 3 x 2.5 mm2 -----MCB 16A 19, 45 M AC 1/2 Ph MINE 3 x T/S mini === HEB 164 AC 1/2 Pb HTML 3 + 1.3 mm WOR HA AC 1/2 P HTML 3 x 2.0 mm2 - -----SINGLE LINE DIAGRAM AC SEGMEN KIRI LT 2 NCB 16A AC 1/2 P NON 3 + 1.0 mm2 111 MCB 18A 19, 4.9 64 AC 1/2 7 = HTM 3 + E3 mm1 25 25 MEN 164 AD 1/2 P NYNE 3 x L3 mml -10, 25 LA AC 1/2 P NIM 3 x E3 seni 111 10, 45 MA AC 1/2 P VIN 3 + L3 117. 25 LA AD 1/2 P ATM 3 + 2.5 week AC 1/2 PA NUM 2 + 52 and -----8 1000 10A 17. 4.5 8A 30 TOTAL = 14.700 W MARC LAR MAR NATE OF THE OWNER OWNE OWNER OWNER OWNE OWNER OWNER OWNER . 朝田町丁丁 Piner A 8 SIA

(D)

0.0

1D

10

(D)

(D)

100

100

-82

(III)

CC

CC:

10

œ



























































🖸 Dipindai dengan CamScanner



## Dipindai dengan CamScanner







## Dipindai dengan CamScanner





🖸 Dipindai dengan CamScanner















Dipindai dengan CamScanner































Dipindai dengan CamScanner





































Dipindai dengan CamScanner







u anos you pervenuis tocon TABEL TULANGAN KOLOM TABEL TULANGAN KOLOM Inco you Income TABEL TULANGAN KOLOM COLONG I 14.019 19.021 19.021 The state of the s 12 bit 0.0 in: -Eleman - 10 A.B.W 10 I District 1 010-100 1000 1000 1000 N Terry and the stand 16 018 16 019 810 81 11 12 13 14 15 but but but but but 11 | 12 | 13 | 14 | 15 | ML | ML | ML | ML | ML | ML | TABEL TULANGAN KOLOM TABEL TULANGAN KOLOM TABEL TULANGAN KOLOM MOCO. INVESTIGATION tieto, joti mercente tocon