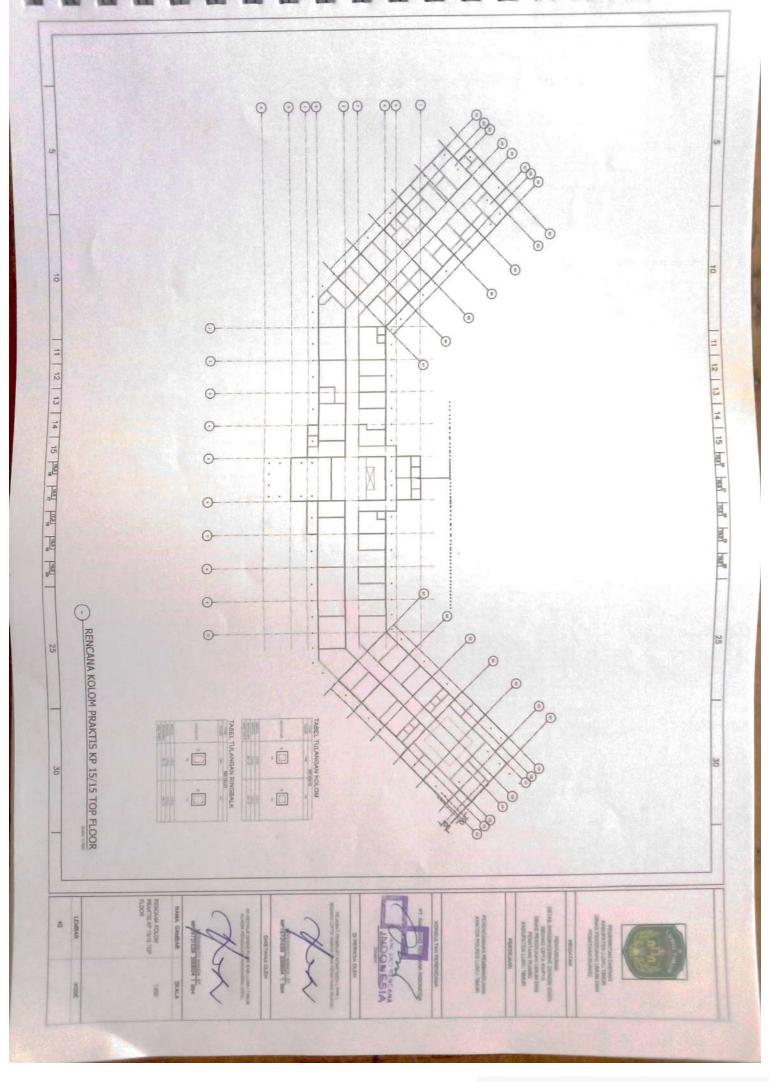

A ATAS TUA BWH SEINGRAWH BIDE YOHISI NONON Intel Intel 2 016 2 016 010-150 1 -National Address 2 016 2 016 010-89 2 013 -2 D10 2 D10 D10-76 Millor Y with 1 2010 Z 010 180 010 Z 010 Z RINGBALK T4, 25/40, L= 5000 TUA ATAS TUA BANK SETECIONES BIDE YORSI POSIS TUL ATAS TUL BYER BENGROWID BEDE TOHSI POSISI RINGBALK 12, 25/40, L= 25/00 **NUMBRICH** 225 25 -. RINGBALK T3, 25/40, L= 3500 . 2010 010 L 010 L 010 L 010 L 3 D10 2 D10 2 D10-05 2 D10-05 DETAIL RINGBALK LT.2 -1 10 2013 2010 2010 2010 2010 2 010 5 010 100 910 6 2 D18 2 D19 2 D13 lar sea 30 New York -1 2 D10 2 D10 3 D10 2.013 . SHIT AND Start alway DETAIL REPORTANCE LT 2 MAMA GAMBAR NAMES AND DESCRIPTION OF THE PARTY OF THE PA 10 CO40 A. Execution of the second sec And in Colorado Dis 100004 T tone TAAN RUANG 100 10000 T 1004 ATVYSE: 122

















| N I                                        |                                              |               |                                              | No. of the second se |         |           |           |        |          |         |           |                                       |        |        |           |          |        |             |