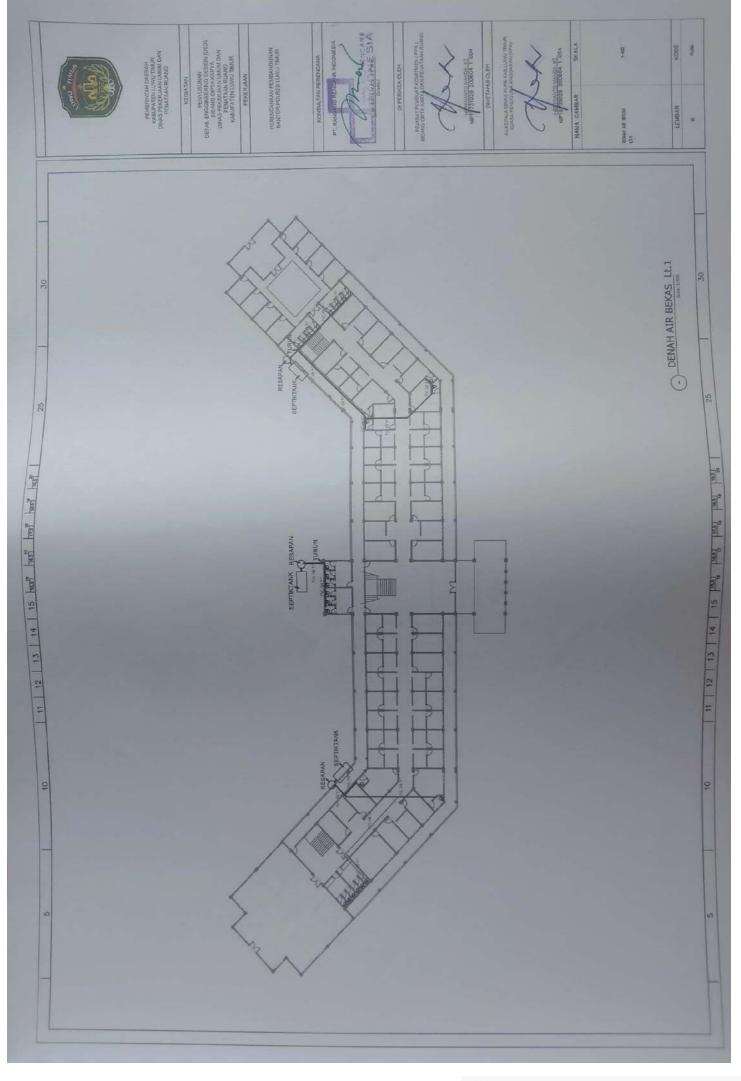

Telah Mengadakan Pemeriksaan / Penelitian bersama atas kemajuan fisik pekerjaan pada :

| Kegiatan           | Penyelenggaraan Bangunan Gedung di Wilayah Daerah Kabupaten/Kota,<br>Pemberian Izin Mendirikan Bangunan (IMB) dan Sertifikat Laik Fungsi |
|--------------------|------------------------------------------------------------------------------------------------------------------------------------------|
|                    | Bangunan Gedung<br>Bantuan Teknis Pembangunan Bangunan Gedung Negara Daerah                                                              |
| Sub Kegiatan       | : Kabupaten/Kota                                                                                                                         |
| Pekerjaan          | : Lanjutan Pembangunan Kantor Polres Luwu Timur                                                                                          |
| Lokasi             | : Kec. Malili                                                                                                                            |
| No. / Tgl. Kontrak | 602.1/07/KONSTRUKSI-CK/PUPR/V/2022 tanggal 20 Mei 2022                                                                                   |
| Nilai Kontrak      | : Rp. 14.816.437.356,24                                                                                                                  |