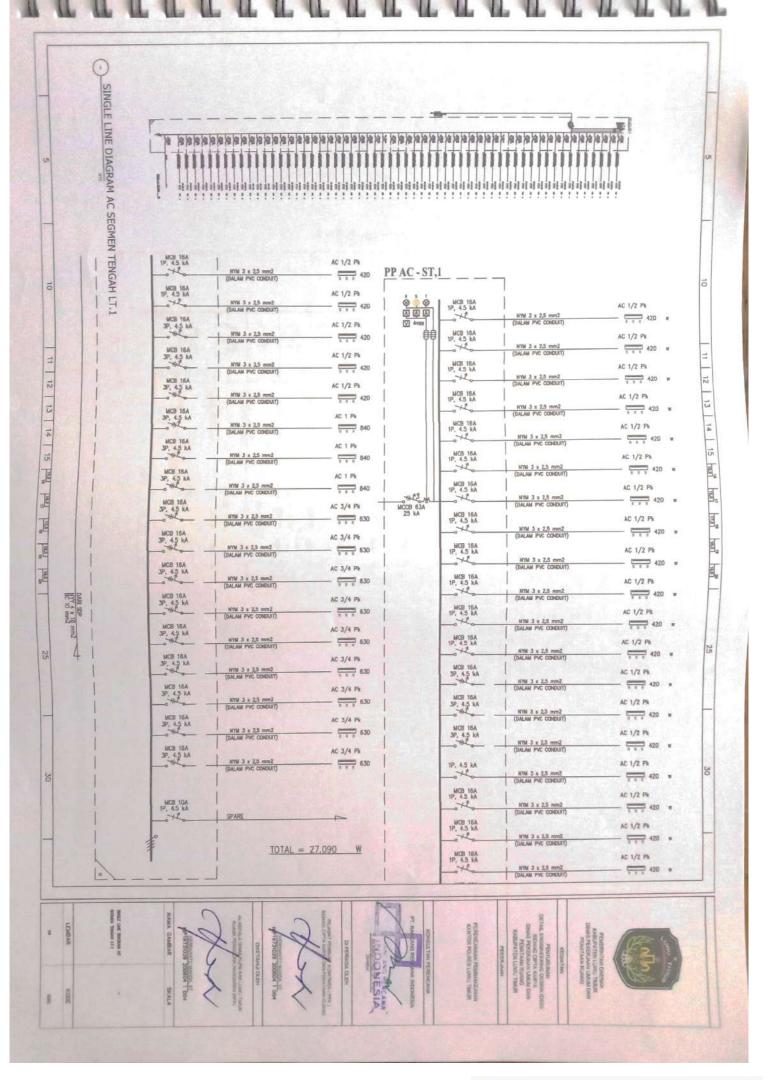

|      |            |                                           |          |    |     |  |





























PP AC - SKi,2 NCB 164 19, 43 14 AC 3/4 PS NTM 3 x 5.5 mm2 NOB 164 AC 3/4 PS NYM 3 x 2,5 mm ----in HED HA AD 3/4 Ph ----WIM 3 x 2,3 mm IP. US IA AC 3/4 PS NTM 3 & 2.5 ANNI DALAM PHC COMPL ----MEB 184 AC 3/4 Ph NYM 3 x 2.5 mm2 ALAM PHC COMOUN 10, 45 MA AC 3/4 Pt == SHM 3 x 2.0 mml MCB 16A 19, 45 8A AC 3/4 Ph 5 19-22 MCCB 40/ 25 KA NYN 3 x 2.5 mm2 = 10 MCB 16A 1P, 45 MA AC 3/4 Ph WHI 3 x 2,5 mm NCB 164 AC 3/4 PE = NYN 3 a 2,8 mmi MOB INA AC 3/4 PI = 11 HYM 3 & 2,5 mm3 - -----12 13 14 15 horr harr horr harr harr NCB 184 AC 3/4 PI Tent from the trail and st | 11 | 51 | 21 WWW 3 x 3,5 mm2 511 MCB 16A 1P, 45 6A AC 3/4 PI = HONE 3 & 2,5 mms 100 16A AC 1/2 P ALAM PVC COMEN -----MCB 16A 39, 45 MA ET 5 a 10 mail 4 AC 1/2 P THE 3 & LS MIN MCD 16A 39, 45 MA AC 1/2 P = MYM 3 + 2,5 mml 17. 45