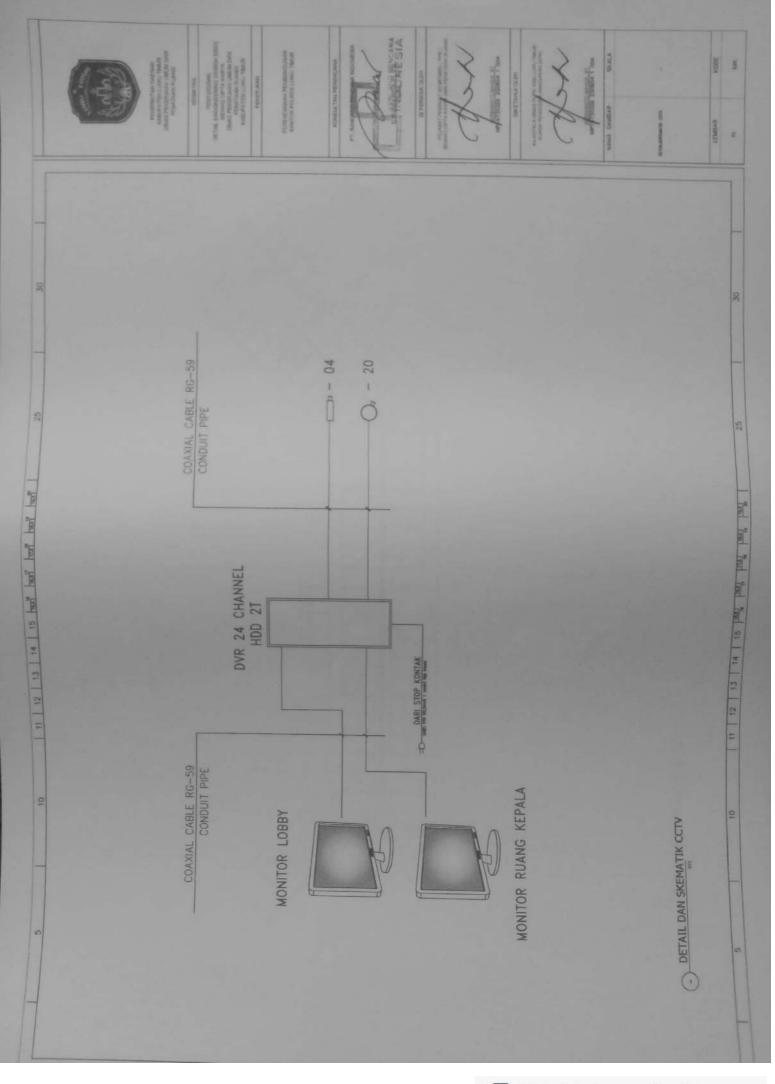

P THE 3 & LS MIN MCD 16A 39, 45 MA AC 1/2 P = MYM 3 + 2,5 mml 17. 45 LA AG 1/2 PA NTH 3 = 2,5 mm3 NCB 16A AC 1/2 P NTM 3 x 2.5 mm2 -----MCB 16A 19, 45 M AC 1/2 Ph MINE 3 x T/S mini === HEB 164 AC 1/2 Pb HTML 3 + 1.3 mm WOR HA AC 1/2 P HTML 3 x 2.0 mm2 - -----SINGLE LINE DIAGRAM AC SEGMEN KIRI LT 2 NCB 16A AC 1/2 P NON 3 + 1.0 mm2 111 MCB 18A 19, 4.9 64 AC 1/2 7 = HTM 3 + E3 mm1 25 25 MEN 164 AD 1/2 P NYNE 3 x L3 mml -10, 25 LA AC 1/2 P NIM 3 x E3 seni 111 10, 45 MA AC 1/2 P VIN 3 + L3 117. 25 LA AD 1/2 P ATM 3 + 2.5 week AC 1/2 PA NUM 2 + 52 and -----8 1000 10A 17. 4.5 8A 30 TOTAL = 14.700 W MARC LAR MAR NATE OF THE OWNER OWNE OWNER OWNER OWNE OWNER OWNER OWNER . 朝田町丁丁 Piner A 8 SIA

(D)

0.0

1D

10

(D)

(D)

100

100

-82

(III)

CC

CC:

10

œ



























































🖸 Dipindai dengan CamScanner



## Dipindai dengan CamScanner







## Dipindai dengan CamScanner





🖸 Dipindai dengan CamScanner















Dipindai dengan CamScanner































Dipindai dengan CamScanner





































Dipindai dengan CamScanner







u anos you pervenuis tocon TABEL TULANGAN KOLOM TABEL TULANGAN KOLOM Inco you Income TABEL TULANGAN KOLOM COLONG I 14.019 19.021 19.021 The state of the s 12 bit 0.0 in: -Eleman - 10 A.B.W 10 I District 1 010-100 1000 1000 1000 N Terry and the stand 16 018 16 019 810 81 11 12 13 14 15 but but but but but 11 | 12 | 13 | 14 | 15 | ML | ML | ML | ML | ML | ML | TABEL TULANGAN KOLOM TABEL TULANGAN KOLOM TABEL TULANGAN KOLOM MOCO. INVESTIGATION tieto, joti mercente toconi No. of