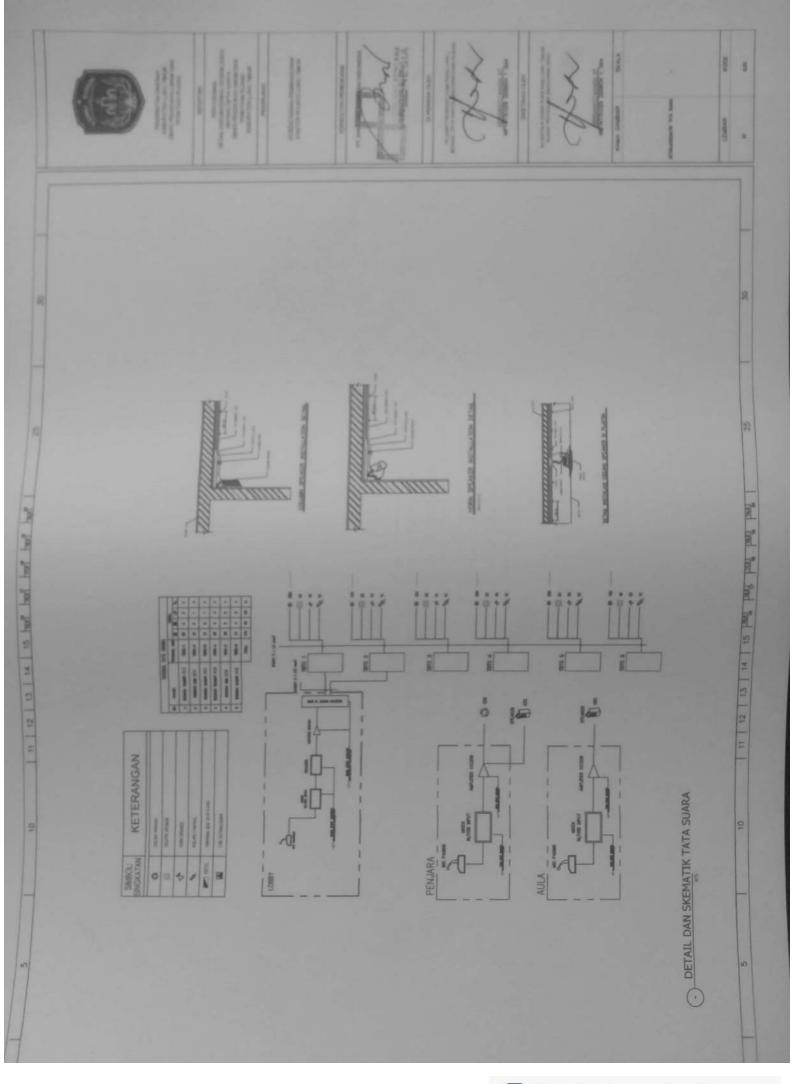

u anol You pervenue tocon TABEL TULANGAN KOLOM TABEL TULANGAN KOLOM Inco you Income TABEL TULANGAN KOLOM COLONG I 14.019 19.021 19.021 The state of the s 12 bit 0.0 in: -Eleman - 10 A.B.W 10 I District 1 010-100 1000 1000 1000 N Terry and the stand 16 018 16 019 810 81 11 12 13 14 15 but but but but but 11 | 12 | 13 | 14 | 15 | MJ | MJ | MJ | MJ | MJ | MJ | TABEL TULANGAN KOLOM TABEL TULANGAN KOLOM TABEL TULANGAN KOLOM MOCO. INVESTIGATION tieto, joti mercene tocore No. of the second PT04010 a none 11 16 010 16 010 16 010 N2-8,40x40 20015 01015 C.L. Draw K3-8,45x45 Ē N Day of D 10 00 010 10 0 00 10 0 00 Notes and a ŧ TABEL TULANGAN KOLOM TABEL TULANGAN KOLOM MOCO BOOL ADD BOOLOWING COOR LON TABEL TULANGAN KOLOM Terrory Terrory NO10 D 14 264 440 640 85 640 85 August 1 areas a 101 £ -----1 25 NOW -\*16-66 \*06 . 1 10 miles 100 100 100 1 O DETAIL KOLOM LT.1 1 20.00 8 VILLARCED MODEL A Construction of the second s NAME AND ADDRESS OF TAXABLE PARTY. 2 Dane of 「「「「 調査の 「「「 PINK . į. ŝ

13 TUL ATAS TUL BWH SENCAUGO TUL ATAS TUL BYAH SENGKANG SIDE TORSI POTONGA TYPE POSISI POBIS --TUNE . 3 016 POTONGA TYPE BWH GRANG õ -10 2 016 2 010 OK T2, 20/40, L= OK T3, 20/40, L 11 12 13 14 15 man have have have have 40 10 2 D10-15 2 D16 4 D16 D10-89 11 12 2010 600 13 14 15 may may road may may 9 **E** . 2016 8 D18 8 D18 D10-88 41 1 1000 101 100 6 D 16 3 016 2 016 3 D10 0 10-88 TUL ATAS TUL BWH SENGKANG SIDE TORSI POTONG TUL ATAS TUL BWM SENGHOMIO SIDE TORBI POBISI POTONGAL POSISI . -2 D16 2 D16 D10-150 4 D 18 2016 DETAIL BALOK HORISONTAL LT.2 22 25 OK T5, 20/4 -1010-61 3 D10-61 . 2 D16 3 D18 D10-150 -3 D10-00 2 D10-88 30 30 HOMEONINA LTD PRACEDUARE TAL DESCRIPTION CONTRACT BURGESCONT AND THE PRACEMAN RELATED AND TO A CONTRACT AND THE ADD TO A CONTRACT AND TH NUMBER OF THE OWNER 25 LUm CAMBAR 25 200404 1 004 AISetabl SA GLEN NUNG ñ

🗳 Dipindai dengan CamScanner

10 10,000 1000 TA SHA 100 1 1 1 Dis TUL ATHE TUL BARH SERVICES No. õ 10 . . --3016 13. 20/40 11 12 13 14 15 kg/ kg/ kg/ kg/ kg/ kg/ . . . 1 010-1100 2 010-1100 1004 1000 B -: . 1014 T Dill 2.016 -1 : 3.016 4 D15 3 D1540 20/40 5 -2 D16 TUL ATHS TUL BINH DENCHANNES SEDE, TOHIS POTOHOM POSIE TYPE STOR . --2018 2.048 01010 01010 25 SALOK T4, 2014 25 . 10011-000 --08-010 89.05 Disvaid 940.0 2 010 2 010 DETAIL BALOK VERTIKAL LT.2 . -10% 4 D 10 1 D 10 0 10 48 5 30 CUT NORCHARK 丝 1000 PINK ä

TLA, ATAS TLA, BIVEN SIDE, TORISI SIDE, TORISI TALATAS TALEMA SIDE TORB POdiusi TUL ATAS TUL BINH SENGHONED SIDE TORS MONDI ON POUL NUTRINOION TVIE BUT UN 1 2 D18 2 D18 2 D13 2 D13 . RINGBALK T1, 25/40, L= 2500 2 D10 2 D10 2 D10 3 D10 8 D10 antist and . 2 D18 2 D18 2 D16 D10-75 BELLY, MUL 1 2 018 -RINGBALK T4, 25/50, L= 6000 3 018 2 D16 2 D16 D10-150 att 1 Billion Young 10 5 -1 NAME AND 2 D10 2 D10 2 D10 2 D10 2 016 010-100 2 013 NUME AND 2 D16 2 D16 D10-75 11 | 12 | 13 | 14 | 15 per lead that had had been RINGBALK 20/40, L= 8000 11 12 13 14 15 mon mon mon have how -TABEL TULANGAN RINGBAL 1 (AP L-188) 2 D10 2 D10 D10-150 3 D18 3 D16 D10-180 2 D13 . 掉 er 1 510 2 910 2 910 2 10,007,121000 1111 AND Ó 2 D16 2 D18 D10-78 拼 TUA ATAS TUA BWH SEINGRAWH BIDE YOHISI NONON Intel Intel 2 016 2 016 010-150 1 -National Address 2 016 2 016 010-89 2 013 -2 D10 2 D10 D10-76 Millor Y with 1 2010 Z 010 180 010 Z 010 Z RINGBALK T4, 25/40, L= 5000 TUA ATAS TUA BANK SETECIONES BIDE YORSI POSIS TUL ATAS TUL BYER BENGROWID BEDE TOHSI POSISI RINGBALK 12, 25/40, L= 25/00 **NUMBRICH** 225 25 -. RINGBALK T3, 25/40, L= 3500 . 2010 010 L 010 L 010 L 010 L 3 D10 2 D10 2 D10-05 2 D10-05 DETAIL RINGBALK LT.2 -1 10 2013 2010 2010 2010 2010 2 010 5 010 100 910 6 2 D18 2 D19 2 D13 lar sea 30 New York -1 2 D10 2 D10 3 D10 2.013 . SHIT AND Start alway DETAIL REPORTANCE LT 2 MAMA GAMBAR NAMES AND DESCRIPTION OF THE PARTY OF THE PA 10 CO40 A. Execution of the second sec And in Colorado Dis 100004 T tone TAAN RUANG 100 10000 T 1004 ATVYSE: 122