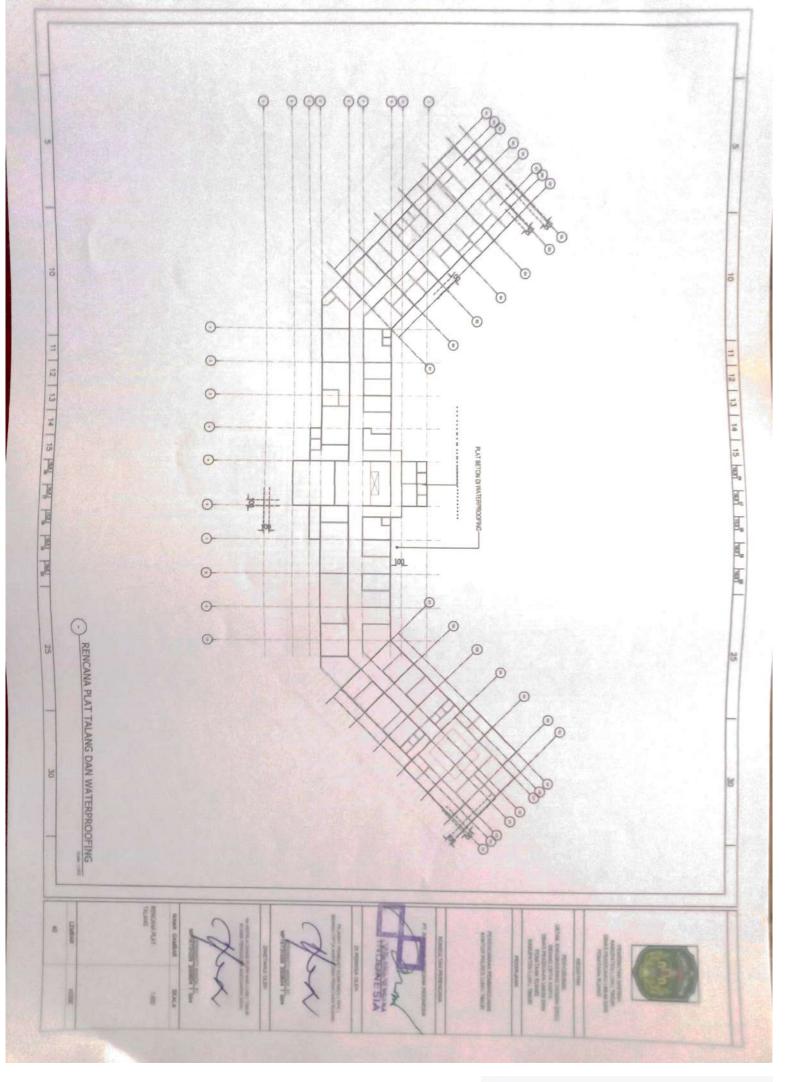

ATAS TUA BWH SEINGRAWH BIDE YOHISI NONON Intel Intel 2 016 2 016 010-150 1 -National Address 2 016 2 016 010-89 2 013 -2 D10 2 D10 D10-76 Millor Y with 1 2010 Z 010 180 010 Z 010 Z RINGBALK T4, 25/40, L= 5000 TUA ATAS TUA BANK SETECIONES BIDE YORSI POSIS TUL ATAS TUL BYER BENGROWID BEDE TOHSI POSISI RINGBALK 12, 25/40, L= 25/00 **NUMBRICH** 225 25 -. RINGBALK T3, 25/40, L= 3500 . 2010 010 L 010 L 010 L 010 L 3 D10 2 D10 2 D10-05 2 D10-05 DETAIL RINGBALK LT.2 -1 10 2013 2010 2010 2010 2010 2 010 5 010 100 910 6 2 D18 2 D19 2 D13 lar sea 30 New York -1 2 D10 2 D10 3 D10 2.013 . SHIT AND Start alway DETAIL REPORTANCE LT 2 MAMA GAMBAR NAMES AND DESCRIPTION OF THE PARTY OF THE PA 10 CO40 A. Execution of the second sec And in Colorado Dis 100004 T tone TAAN RUANG 100 10000 T 1004 ATVYSE: 122

















| N I                                        |                                              |               |                                              | No. of the second se |         |           |           |        |          |         |           |                                       |        |        |           |          |        |             |