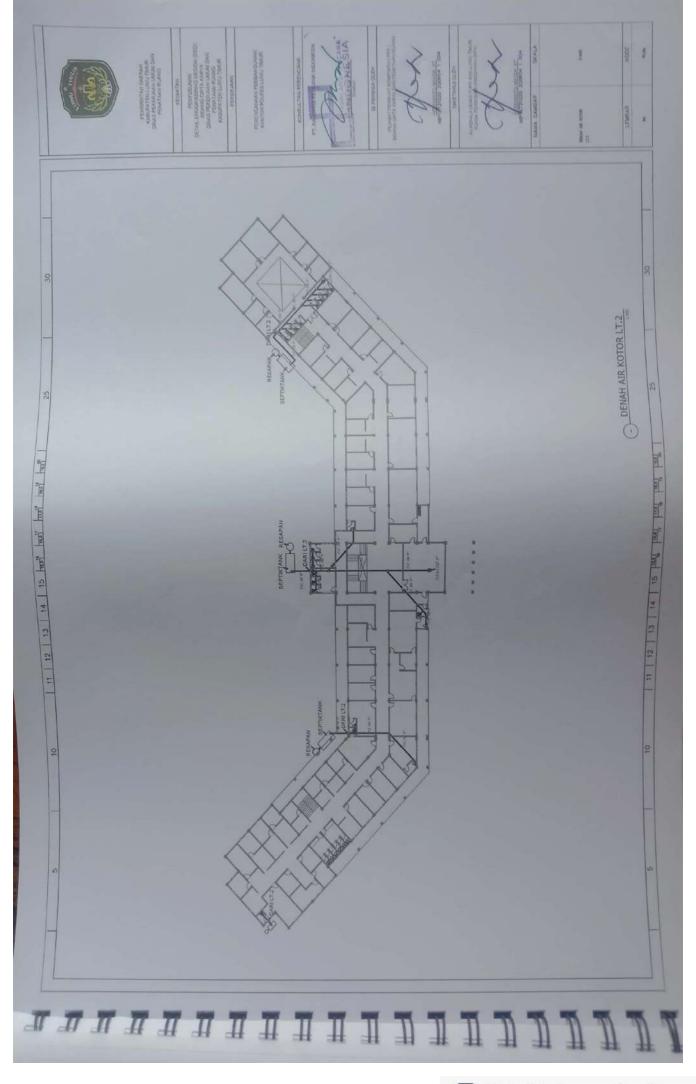

Telah Mengadakan Pemeriksaan / Penelitian bersama atas kemajuan fisik pekerjaan pada :

| Kegiatan           | Penyelenggaraan Bangunan Gedung di Wilayah Daerah Kabupaten/Kota,<br>Pemberian Izin Mendirikan Bangunan (IMB) dan Sertifikat Laik Fungsi |
|--------------------|------------------------------------------------------------------------------------------------------------------------------------------|
|                    | Bangunan Gedung<br>Bantuan Teknis Pembangunan Bangunan Gedung Negara Daerah                                                              |
| Sub Kegiatan       | : Kabupaten/Kota                                                                                                                         |
| Pekerjaan          | : Lanjutan Pembangunan Kantor Polres Luwu Timur                                                                                          |
| Lokasi             | : Kec. Malili                                                                                                                            |
| No. / Tgl. Kontrak | 602.1/07/KONSTRUKSI-CK/PUPR/V/2022 tanggal 20 Mei 2022                                                                                   |
| Nilai Kontrak      | : Rp. 14.816.437.356,24                                                                                                                  |