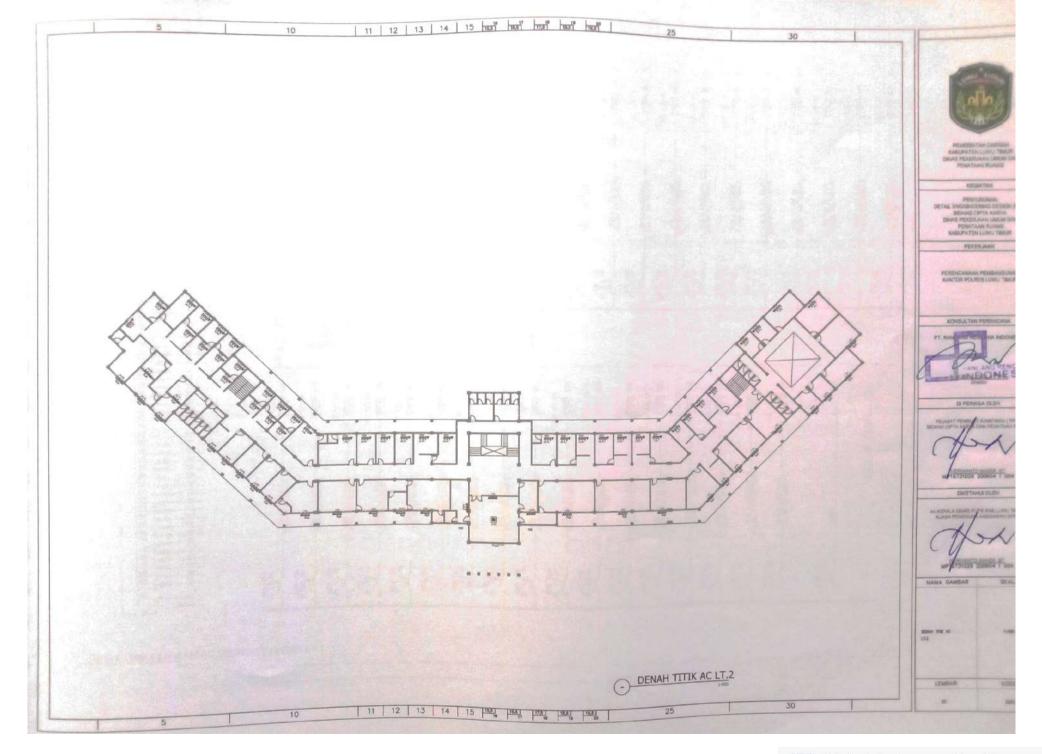

|      |            |                                           |          |    |     |  |





























PP AC - SKi,2 NCB 164 19, 43 14 AC 3/4 PS NTM 3 x 5.5 mm2 NOB 164 AC 3/4 PS NYM 3 x 2,5 mm ----in HED HA AD 3/4 Ph ----WIM 3 x 2,3 mm IP. US IA AC 3/4 PS NTM 3 & 2.5 ANNI DALAM PHC COMPL ----MEB 184 AC 3/4 Ph NYM 3 x 2.5 mm2 ALAM PHC COMOUN 10, 45 MA AC 3/4 Pt == SHM 3 x 2.0 mml MCB 16A 19, 45 8A AC 3/4 Ph 5 19-22 MCCB 40/ 25 KA NYN 3 x 2.5 mm2 = 10 MCB 16A 1P, 45 MA AC 3/4 Ph WHI 3 x 2,5 mm NCB 164 AC 3/4 PE = NYN 3 a 2,8 mmi MOB INA AC 3/4 PI = 11 HYM 3 & 2,5 mm3 - -----12 13 14 15 horr harr horr harr harr NCB 184 AC 3/4 PI Tent from the trail and st | 11 | 51 | 21 WWW 3 x 3,5 mm2 511 MCB 16A 1P, 45 6A AC 3/4 PI = HONE 3 & 2,5 mms 100 16A AC 1/2 P ALAM PVC COMEN -----MCB 16A 39, 45 MA ET 5 a 10 mail 4 AC 1/2 P THE 3 & LS MIN MCD 16A 39, 45 MA AC 1/2 P = MYM 3 + 2,5 mml 17.