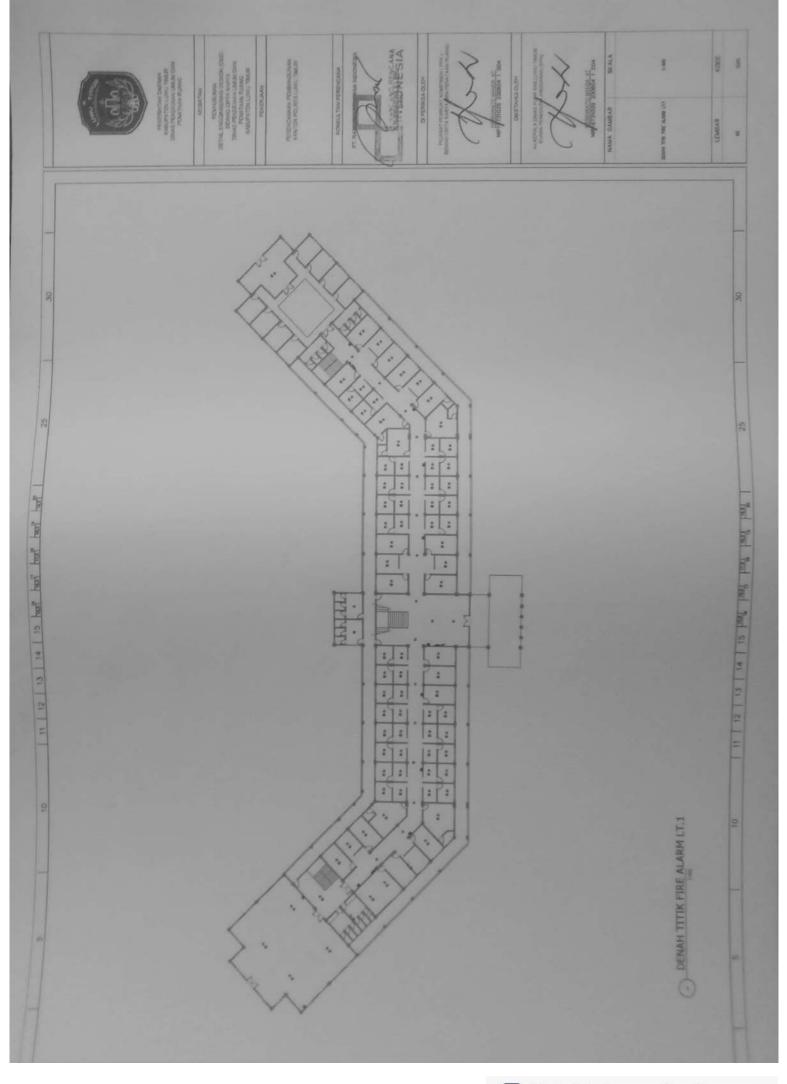

45 MA ET 5 a 10 mail 4 AC 1/2 P THE 3 & LS MIN MCD 16A 39, 45 MA AC 1/2 P = MYM 3 + 2,5 mml 17. 45 LA AG 1/2 PA NTH 3 = 2,5 mm3 NCB 16A AC 1/2 P NTM 3 x 2.5 mm2 -----MCB 16A 19, 45 M AC 1/2 Ph MINE 3 x T/S mini === HEB 164 AC 1/2 Pb HTML 3 + 1.3 mm WOR HA AC 1/2 P HTML 3 x 2.0 mm2 - -----SINGLE LINE DIAGRAM AC SEGMEN KIRI LT 2 NCB 16A AC 1/2 P NON 3 + 1.0 mm2 111 MCB 18A 19, 4.9 64 AC 1/2 7 = HTM 3 + E3 mm1 25 25 MEN 164 AD 1/2 P NYNE 3 x L3 mml -10, 25 LA AC 1/2 P NIM 3 x E3 seni 111 10, 45 MA AC 1/2 P VIN 3 + L3 117. 25 LA AD 1/2 P ATM 3 + 2.5 week AC 1/2 PA NUM 2 + 52 and -----8 1000 10A 17. 4.5 8A 30 TOTAL = 14.700 W MARC LAR MAR NATE OF THE OWNER OWNE OWNER OWNER OWNE OWNER OWNER OWNER . 朝田町丁丁 Piner A 8 SIA

(D)

0.0

1D

10

(D)

(D)

100

100

-82

(III)

CC

CC:

10

œ



























































🖸 Dipindai dengan CamScanner



## Dipindai dengan CamScanner







## Dipindai dengan CamScanner





🖸 Dipindai dengan CamScanner















Dipindai dengan CamScanner































Dipindai dengan CamScanner





































Dipindai dengan CamScanner







u anos you pervenuis tocon TABEL TULANGAN KOLOM TABEL TULANGAN KOLOM Inco you Income TABEL TULANGAN KOLOM COLONG I 14.019 19.021 19.021 The state of the s 12 bit 0.0 in: -Eleman - 10 A.B.W 10 I District 1 010-100 1000 1000 1000 N Terry and the stand 16 018 16 019 810 81 11 12 13 14 15 but but but but but 11 | 12 | 13 | 14 | 15 | ML | ML | ML | ML | ML | ML | TABEL TULANGAN KOLOM TABEL TULANGAN KOLOM TABEL TULANGAN KOLOM MOCO. INVESTIGATION tiet