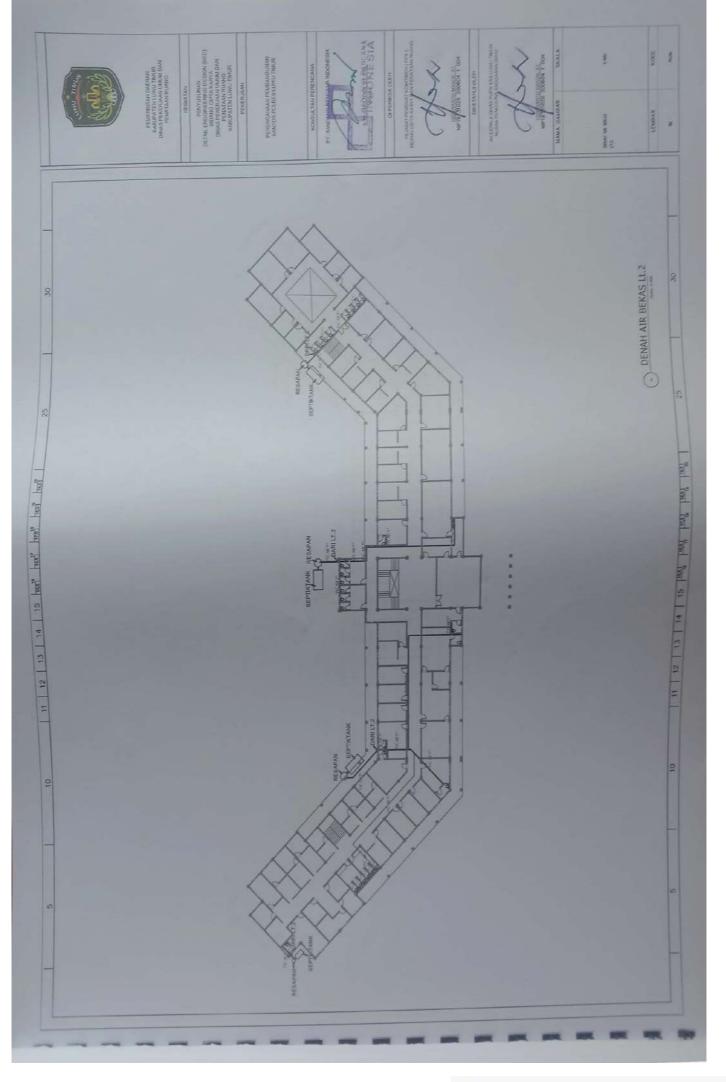

Telah Mengadakan Pemeriksaan / Penelitian bersama atas kemajuan fisik pekerjaan pada :

| Kegiatan           | Penyelenggaraan Bangunan Gedung di Wilayah Daerah Kabupaten/Kota,<br>Pemberian Izin Mendirikan Bangunan (IMB) dan Sertifikat Laik Fungsi |
|--------------------|------------------------------------------------------------------------------------------------------------------------------------------|
|                    | Bangunan Gedung<br>Bantuan Teknis Pembangunan Bangunan Gedung Negara Daerah                                                              |
| Sub Kegiatan       | : Kabupaten/Kota                                                                                                                         |
| Pekerjaan          | : Lanjutan Pembangunan Kantor Polres Luwu Timur                                                                                          |
| Lokasi             | : Kec. Malili                                                                                                                            |
| No. / Tgl. Kontrak | 602.1/07/KONSTRUKSI-CK/PUPR/V/2022 tanggal 20 Mei 2022                                                                                   |
| Nilai Kontrak      | : Rp. 14.816.437.356,24                                                                                                                  |