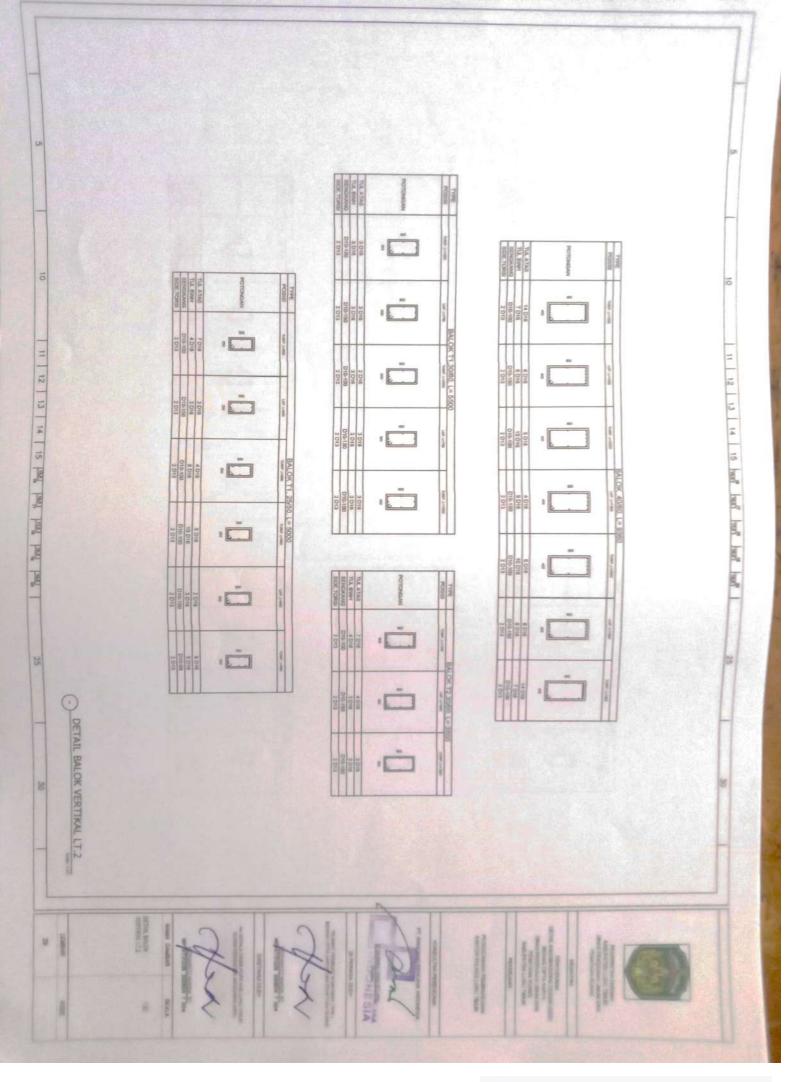

🗳 Dipindai dengan CamScanner

10 10,000 1000 TA SHA 100 1 1 1 Dis TUL ATHE TUL BARH SERVICES No. õ 10 . . --3016 13. 20/40 11 12 13 14 15 kg/ kg/ kg/ kg/ kg/ kg/ . . . 1 010-1100 2 010-1100 1004 1000 B -: . 1014 T Dill 2.016 -1 : 3.016 4 D15 3 D1540 20/40 5 -2 D16 TUL ATHS TUL BINH DENCHANNES SEDE, TOHIS POTOHOM POSIE TYPE STOR . --2018 2.048 01010 01010 25 SALOK T4, 2014 25 . 10011-000 --08-010 89.05 Disvaid 940.0 2 010 2 010 DETAIL BALOK VERTIKAL LT.2 . -10% 4 D 10 1 D 10 0 10 48 5 30 CUT NORCHARK 丝 1000 PINK ä