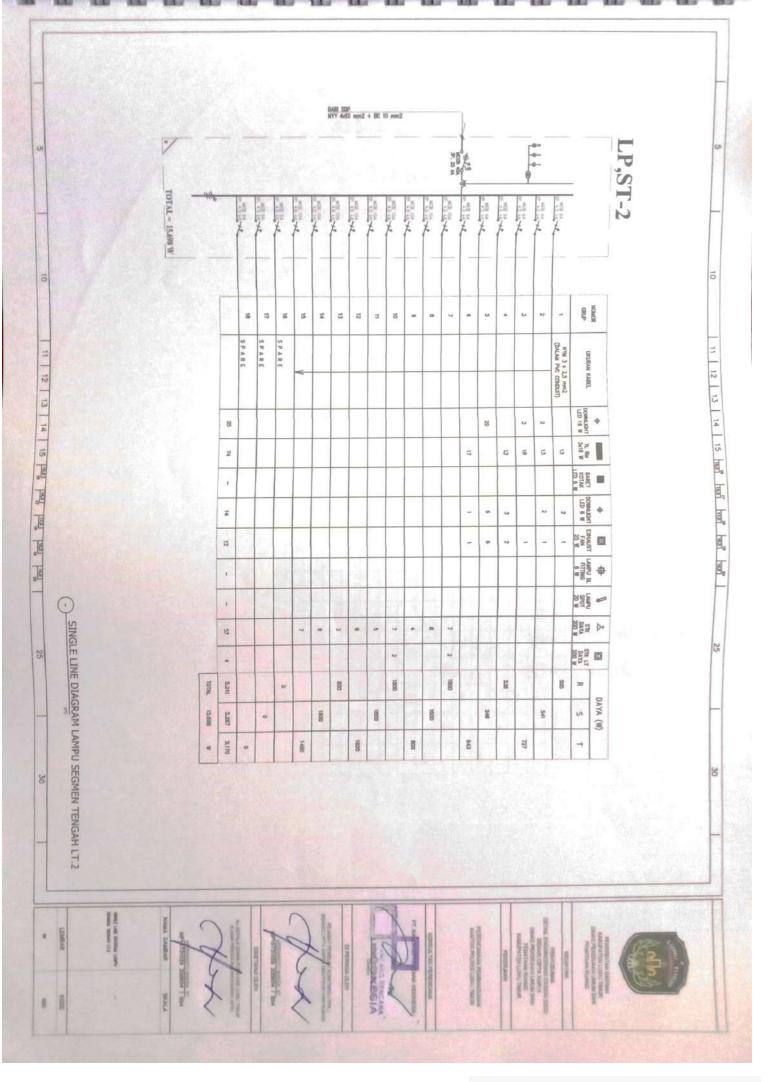

|      |            |                                           |          |    |     |  |





























PP AC - SKi,2 NCB 164 19, 43 14 AC 3/4 PS NTM 3 x 5.5 mm2 NOB 164 AC 3/4 PS NYM 3 x 2,5 mm ----in HED HA AD 3/4 Ph ----WIM 3 x 2,3 mm IP. US IA AC 3/4 PS NTM 3 & 2.5 ANNI DALAM PHC COMPL ----MEB 184 AC 3/4 Ph NYM 3 x 2.5 mm2 ALAM PHC COMOUN 10, 45 MA AC 3/4 Pt == SHM 3 x 2.0 mml MCB 16A 19, 45 8A AC 3/4 Ph 5 19-22 MCCB 40/ 25 KA NYN 3 x 2.5 mm2 = 10 MCB 16A 1P, 45 MA AC 3/4 Ph WHI 3 x 2,5 mm NCB 164 AC 3/4 PE = NYN 3 a 2,8 mmi MOB INA AC 3/4 PI = 11 HYM 3 & 2,5 mm3 - -----12 13 14 15 horr harr horr harr harr NCB 184 AC 3/4 PI Tent from the trail and st | 11 | 51 | 21 WWW 3 x 3,5 mm2 511 MCB 16A 1P, 45 6A AC 3/4 PI = HONE 3 & 2,5 mms 100 16A AC 1/2 P ALAM PVC COMEN -----MCB 16A 39, 45 MA ET 5 a 10 mail 4 AC 1/2 P THE 3 & LS MIN MCD 16A 39, 45 MA AC 1/2 P = MYM 3 +