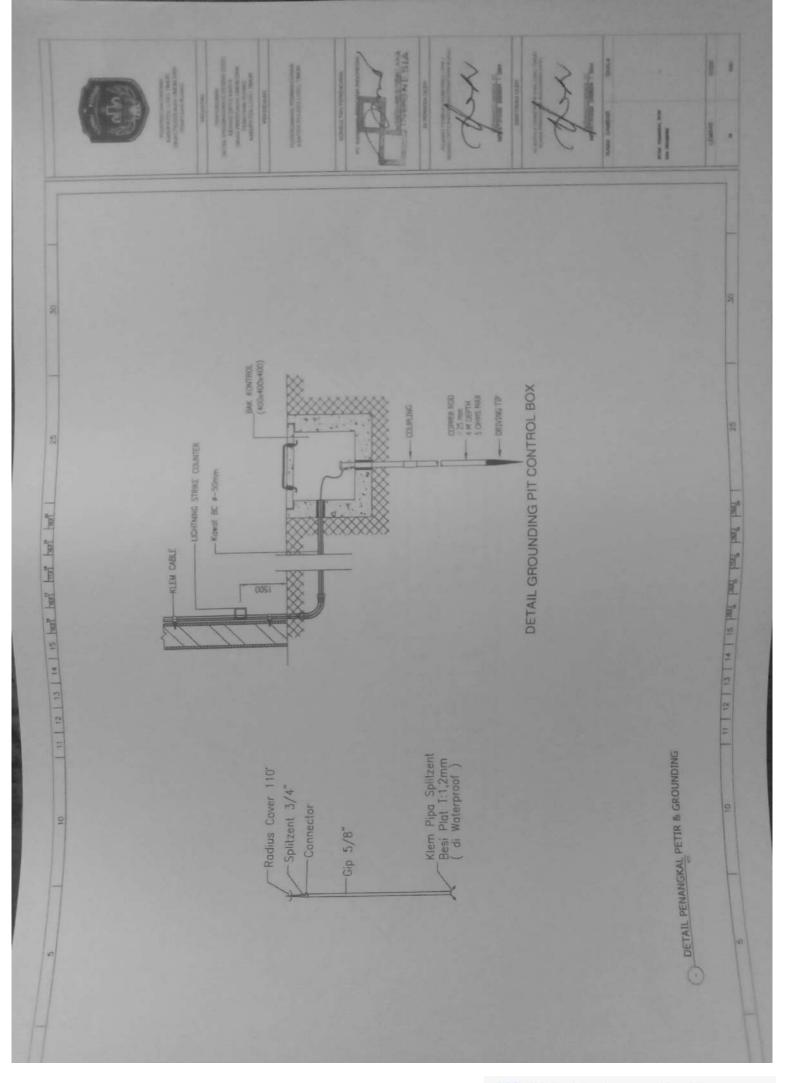

LS MIN MCD 16A 39, 45 MA AC 1/2 P = MYM 3 + 2,5 mml 17. 45 LA AG 1/2 PA NTH 3 = 2,5 mm3 NCB 16A AC 1/2 P NTM 3 x 2.5 mm2 -----MCB 16A 19, 45 M AC 1/2 Ph MINE 3 x T/S mini === HEB 164 AC 1/2 Pb HTML 3 + 1.3 mm WOR HA AC 1/2 P HTML 3 x 2.0 mm2 - -----SINGLE LINE DIAGRAM AC SEGMEN KIRI LT 2 NCB 16A AC 1/2 P NON 3 + 1.0 mm2 111 MCB 18A 19, 4.9 64 AC 1/2 7 = HTM 3 + E3 mm1 25 25 MEN 164 AD 1/2 P NYNE 3 x L3 mml -10, 25 LA AC 1/2 P NIM 3 x E3 seni 111 10, 45 MA AC 1/2 P VIN 3 + L3 117. 25 LA AD 1/2 P ATM 3 + 2.5 week AC 1/2 PA NUM 2 + 52 and -----8 1000 10A 17. 4.5 8A 30 TOTAL = 14.700 W MARC LAR MAR NATE OF THE OWNER OWNE OWNER OWNER OWNE OWNER OWNER OWNER . 朝田町丁丁 Piner A 8 SIA

(D)

0.0

1D

10

(D)

(D)

100

100

-82

(III)

CC

CC:

10

œ



























































🖸 Dipindai dengan CamScanner



## Dipindai dengan CamScanner







## Dipindai dengan CamScanner





🖸 Dipindai dengan CamScanner















Dipindai dengan CamScanner































Dipindai dengan CamScanner





































Dipindai dengan CamScanner







u anos you pervenuis tocon TABEL TULANGAN KOLOM TABEL TULANGAN KOLOM Inco you Income TABEL TULANGAN KOLOM COLONG I 14.019 19.021 19.021 The state of the s 12 bit 0.0 in: -Eleman - 10 A.B.W 10 I District 1 010-100 1000 1000 1000 N Terry and the stand 16 018 16 019 810 81 11 12 13 14 15 but but but but but 11 | 12 | 13 | 14 | 15 | ML | ML | ML | ML | ML | ML | TABEL TULANGAN KOLOM TABEL TULANGAN KOLOM TABEL TULANGAN KOLOM MOCO. INVESTIGATION tieto, joti mercente toconi No. of the secon