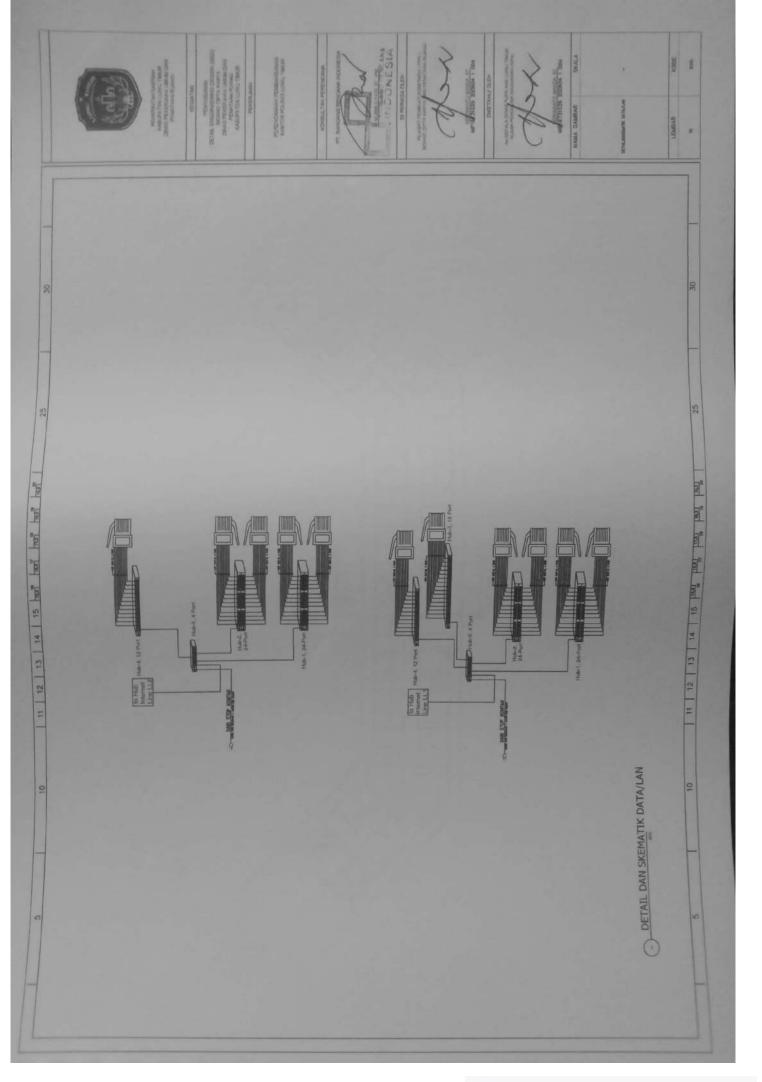

4 AC 1/2 P THE 3 & LS MIN MCD 16A 39, 45 MA AC 1/2 P = MYM 3 + 2,5 mml 17. 45 LA AG 1/2 PA NTH 3 = 2,5 mm3 NCB 16A AC 1/2 P NTM 3 x 2.5 mm2 -----MCB 16A 19, 45 M AC 1/2 Ph MINE 3 x T/S mini === HEB 164 AC 1/2 Pb HTML 3 + 1.3 mm WOR HA AC 1/2 P HTML 3 x 2.0 mm2 - -----SINGLE LINE DIAGRAM AC SEGMEN KIRI LT 2 NCB 16A AC 1/2 P NON 3 + 1.0 mm2 111 MCB 18A 19, 4.9 64 AC 1/2 7 = HTM 3 + E3 mm1 25 25 MEN 164 AD 1/2 P NYNE 3 x L3 mml -10, 25 LA AC 1/2 P NIM 3 x E3 seni 111 10, 45 MA AC 1/2 P VIN 3 + L3 117. 25 LA AD 1/2 P ATM 3 + 2.5 week AC 1/2 PA NUM 2 + 52 and -----8 1000 10A 17. 4.5 8A 30 TOTAL = 14.700 W MARC LAR MAR NATE OF THE OWNER OWNE OWNER OWNER OWNE OWNER OWNER OWNER . 朝田町丁丁 Piner A 8 SIA

(D)

0.0

1D

10

(D)

(D)

100

100

-82

(III)

CC

CC:

10

œ



























































🖸 Dipindai dengan CamScanner



## Dipindai dengan CamScanner







## Dipindai dengan CamScanner





🖸 Dipindai dengan CamScanner















Dipindai dengan CamScanner































🖸 Dipindai dengan CamScanner







# PEMERINTAH KABUPATEN LUWU TIMUR DINAS PEKERJAAN UMUM DAN PENATAAN RUANG

JI. Soekamo Hatta No. Malili 92981 Telp. (0474) 321410 fax (0474)321410 Email :<u>pu@luwutimurkab.go.id</u>

-

# RENCANA UMUM PENGADAAN 602.1/02/RUP-KONT/CK.AG/PUPR/II/2022

## **I. LINGKUP PEKERJAAN**

|     | PROFFLINENDAMIN   |                                                                                                                                                                  |
|-----|-------------------|-----------------------------------