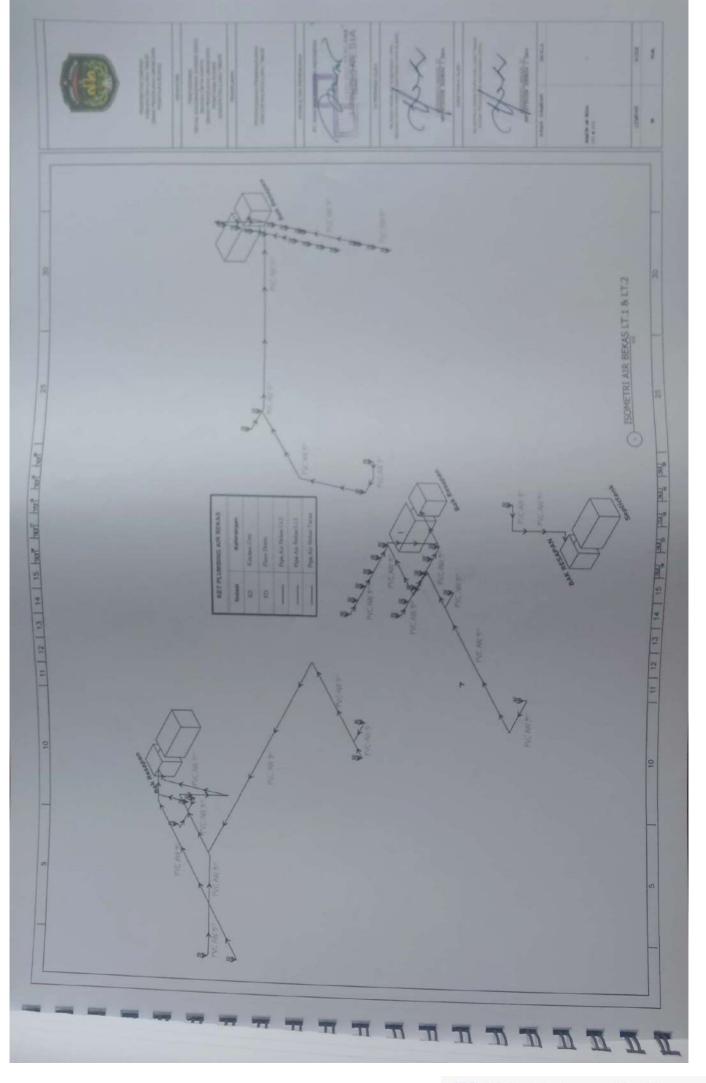

/2 Ph MINE 3 x T/S mini === HEB 164 AC 1/2 Pb HTML 3 + 1.3 mm WOR HA AC 1/2 P HTML 3 x 2.0 mm2 - -----SINGLE LINE DIAGRAM AC SEGMEN KIRI LT 2 NCB 16A AC 1/2 P NON 3 + 1.0 mm2 111 MCB 18A 19, 4.9 64 AC 1/2 7 = HTM 3 + E3 mm1 25 25 MEN 164 AD 1/2 P NYNE 3 x L3 mml -10, 25 LA AC 1/2 P NIM 3 x E3 seni 111 10, 45 MA AC 1/2 P VIN 3 + L3 117. 25 LA AD 1/2 P ATM 3 + 2.5 week AC 1/2 PA NUM 2 + 52 and -----8 1000 10A 17. 4.5 8A 30 TOTAL = 14.700 W MARC LAR MAR NATE OF THE OWNER OWNE OWNER OWNER OWNE OWNER OWNER OWNER . 朝田町丁丁 Piner A 8 SIA

(D)

0.0

1D

10

(D)

(D)

100

100

-82

(III)

CC

CC:

10

œ



























































🖸 Dipindai dengan CamScanner



## Dipindai dengan CamScanner







## Dipindai dengan CamScanner





🖸 Dipindai dengan CamScanner















Dipindai dengan CamScanner































🖸 Dipindai dengan CamScanner







# PEMERINTAH KABUPATEN LUWU TIMUR DINAS PEKERJAAN UMUM DAN PENATAAN RUANG

JI. Soekamo Hatta No. Malili 92981 Telp. (0474) 321410 fax (0474)321410 Email :<u>pu@luwutimurkab.go.id</u>

-

# RENCANA UMUM PENGADAAN 602.1/02/RUP-KONT/CK.AG/PUPR/II/2022

## **I. LINGKUP PEKERJAAN**

|     | PROFFLINENDAMIN   |                                                                                                                                                                  |
|-----|-------------------|------------------------------------------------------------------------------------------------------------------------------------------------------------------|
| 1.1 | Nama Program      | : Program